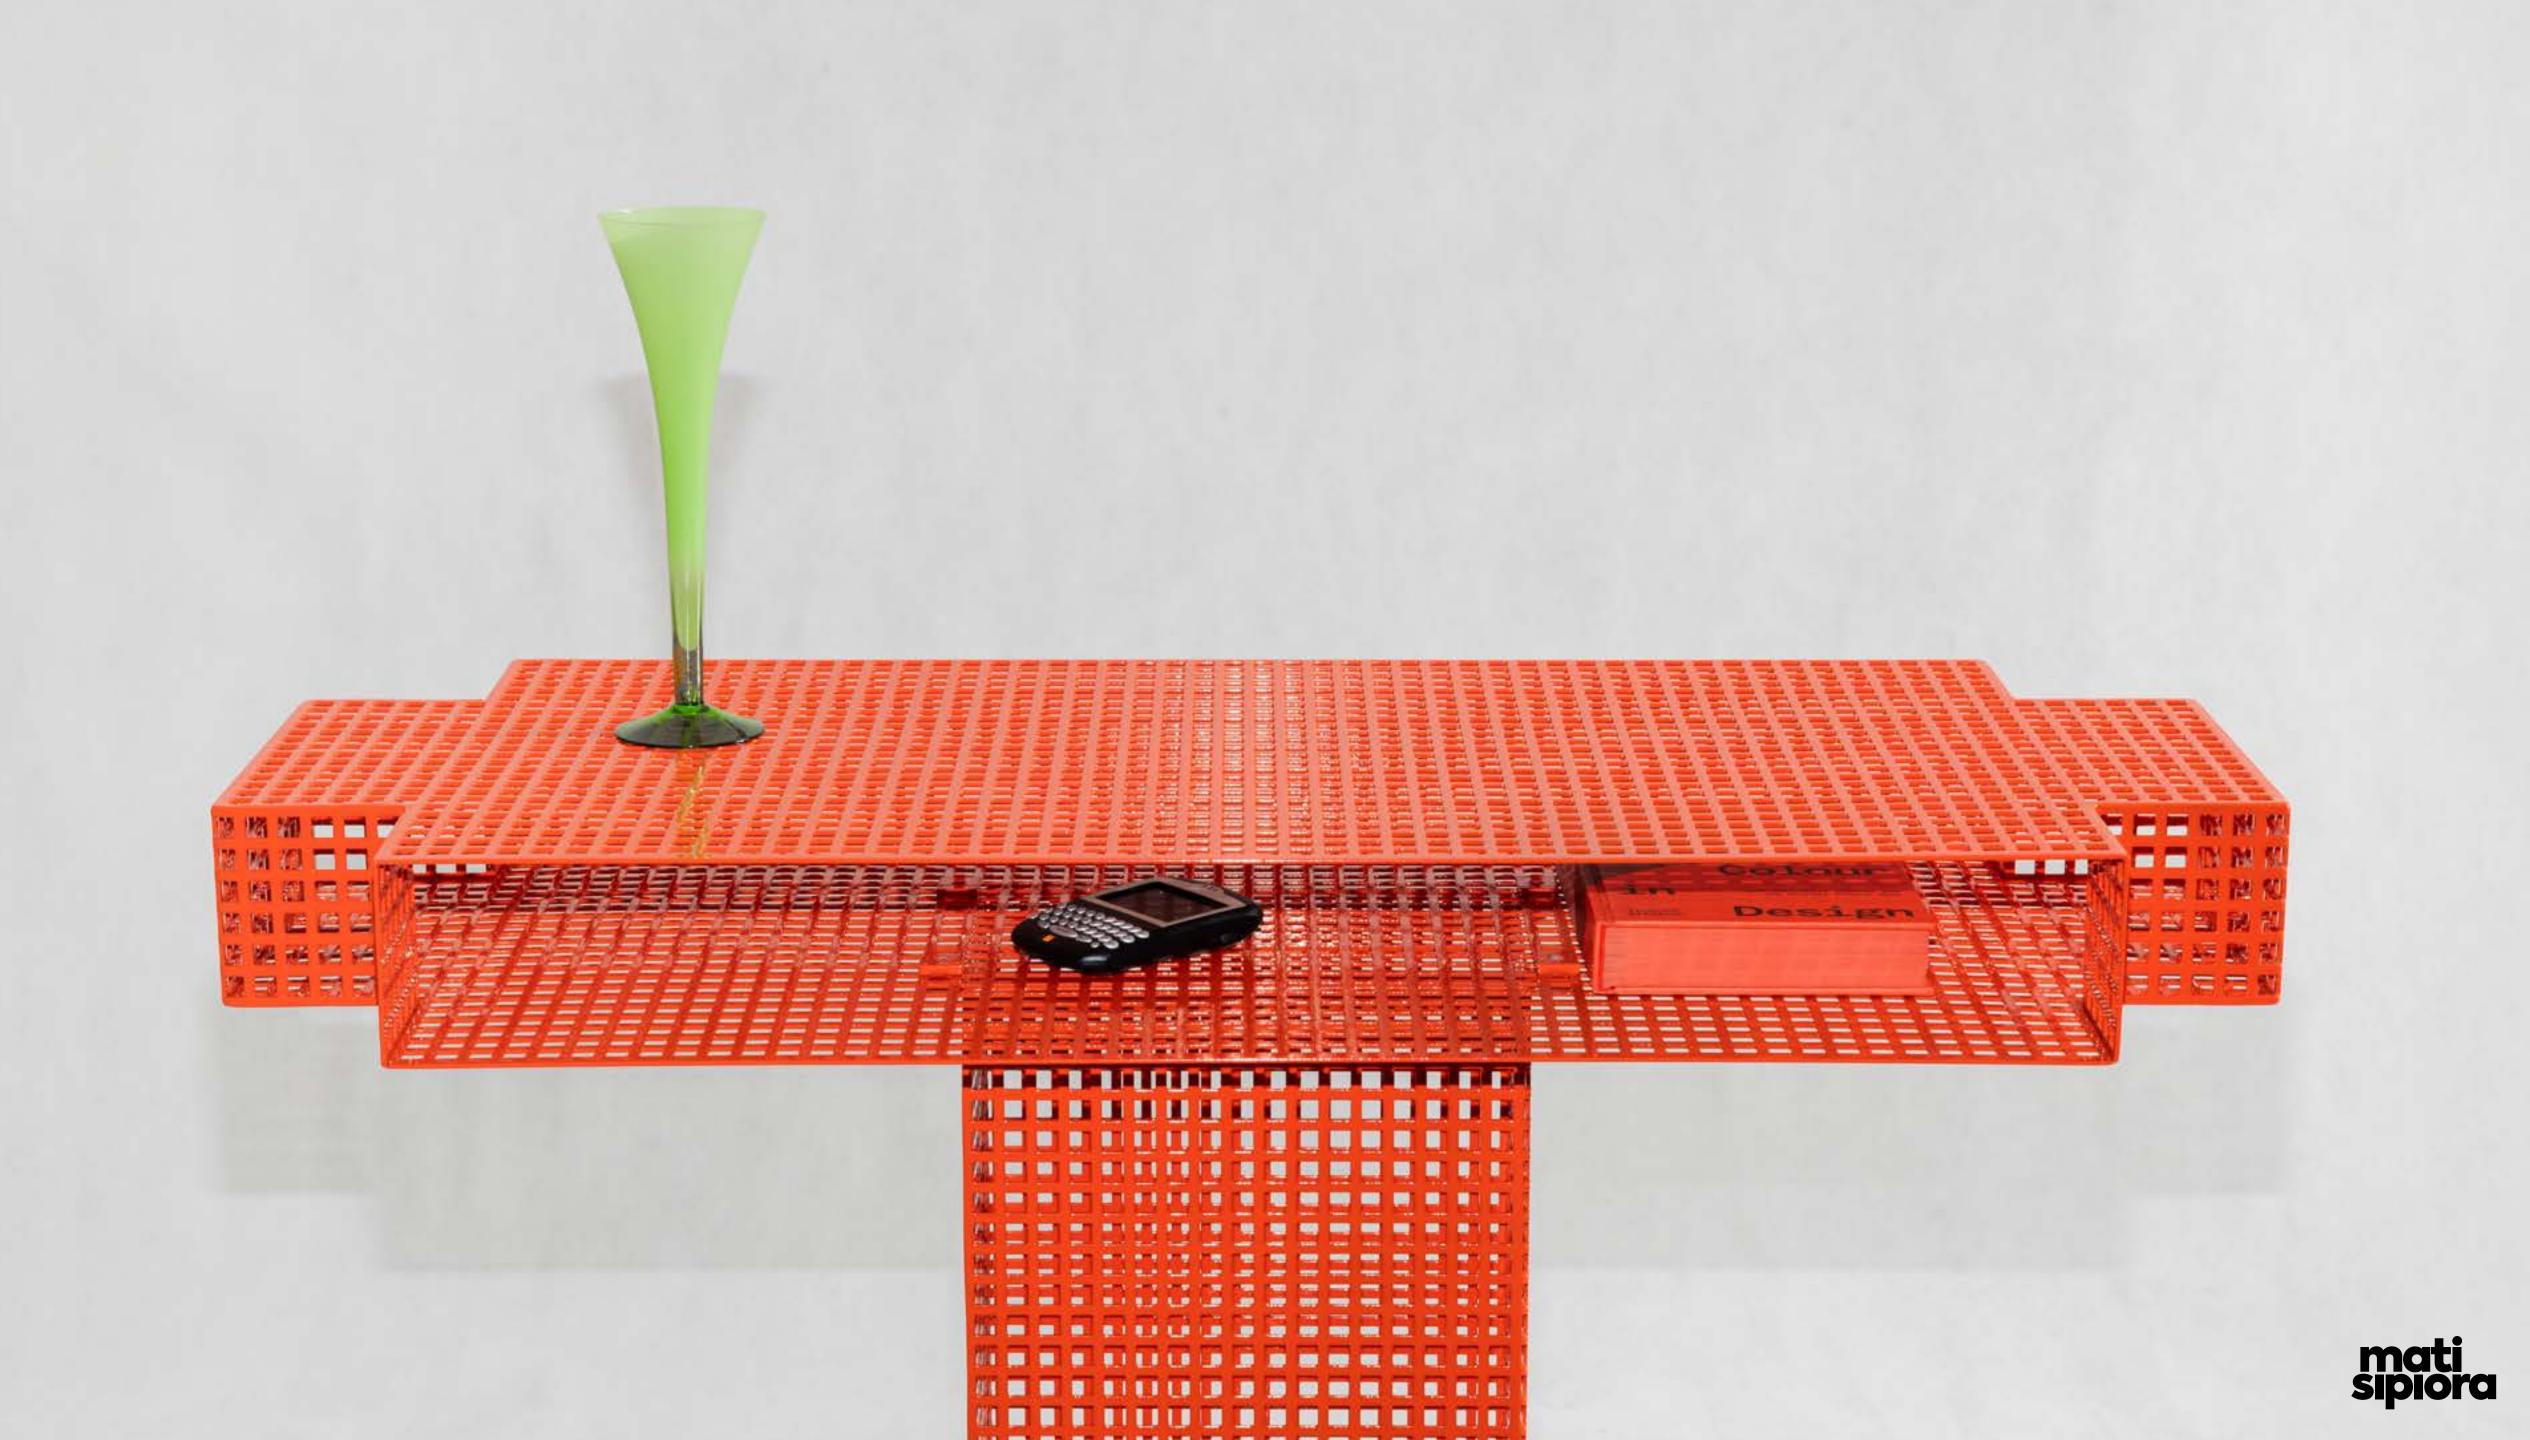

# CYBORG SIDE TABLE

CYBORG IS A STEEL TRIPOD THAT CAN BE USED AS A CONSOLE OR A BEDSIDE TABLE. AS BEFITS A CYBORG, ON THE ONE HAND IT LOOKS LIKE AN ORGANISM WHOSE VITAL FUNCTIONS ARE SUPPORTED BY TECHNICAL DEVICES, ON THE OTHER HAND, IT IS CHARMING IN ITS MINIMALIST AND FUTURISTIC FORM, CAPTIVING WITH ITS SIMPLICITY. CYBORGS ARE, AS A RULE, CREATURES WHO DECIDE TO UNDERGO SOME FORM OF TECHNOEVOLUTION, IT IS SAID THAT CYBORG IS ANYONE WHO EXCEEDS THEIR HUMAN LIMITATIONS. DUE TO ITS DESIGN, OUR CYBORG GOES BEYOND THE STEREOTYPE OF FOUR-LEGGED FURNITURE, NEATLY CAPTURING SURFACES IN 3 POINTS. FOR THOSE WHO PREFER BOOKS, THERE IS ROOM FOR THEM ON LEAST TWO SHELVES, THEY CAN EASILY FIT A TABLET OR YOUR FAVOURITE MAGAZINE. THE BOTTOM OF THE FURNITURE HAS FELT PADS.