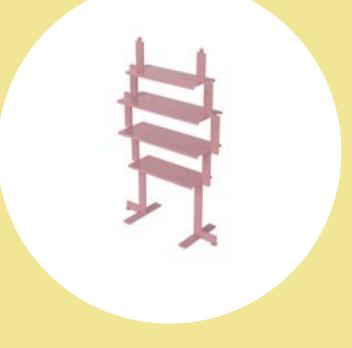

## PIXEL

THE PIXEL IS A VERY ORIGINAL AND PLAYFUL OBJECT, WHICH FUNCTION CAN BE DESCRIBED AS A SHELF. IT IS MADE OF STEEL AND RESEMBLES A CHARACTER FROM SCI-FI MOVIE, BUT AT THE SAME TIME ITS VERY PLAYFUL PHYSIOGNOMY DOES NOT AROUSE THE FEAR OF A VISITOR FROM OUTER SPACE.IN SHORT, PIXEL IS A PICTURE ELEMENT AND IT IS IMPOSSIBLE TO ESCAPE THE PICTORIAL NATURE OF THIS UNIQUE PIECE OF FURNITURE WITH AN ALIEN SOUL. THE VISIBLE BALLS AT THE TOP MAY SUGGEST THAT YOU CAN NOT PASS BY PIXEL UNNOTICED. IT OBSERVES YOU AND WANT TO INTERACT. THE VARIABILITY OF THE WIDTH OF THE SHELVES CREATES DYNAMICS, REFFERING TO THE CLASSIC MEMPHIS STYLE.

### INFO

TYPE: SHELF

ORIGIN: MADE IN POLAND

DIMENSIONS: D42XW94XH178 CM

WEIGHT: 35 KG

MAX CAPACITY: 9 KG/ PER SHELF

MATERIALS: STEEL

FINISHES: GLOSSY POWDER