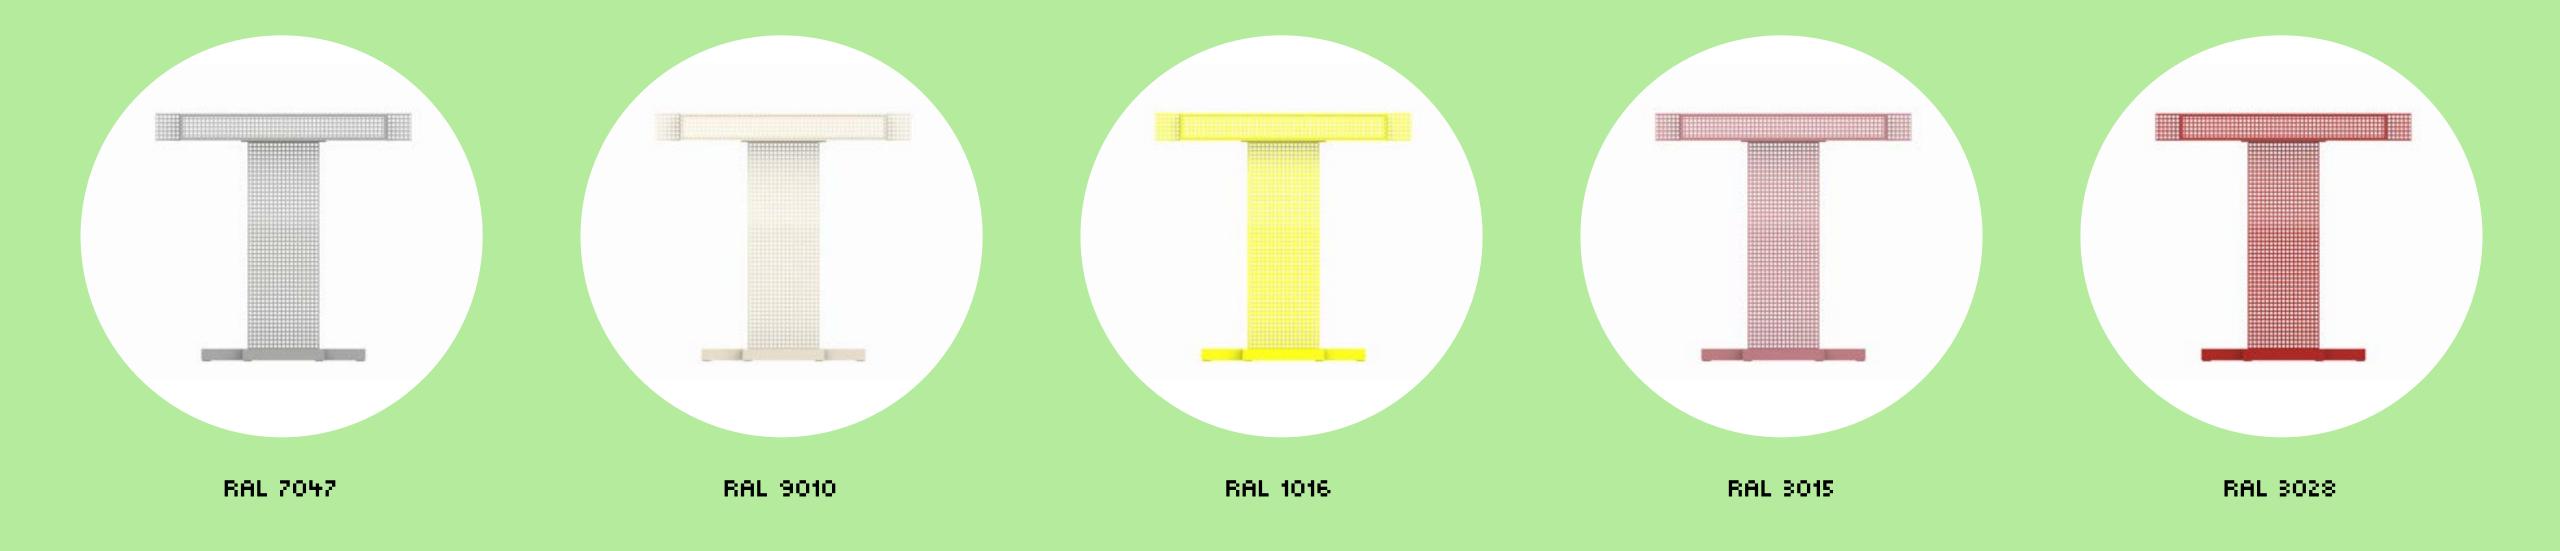

#### COLORS

RAL 7047 - GREY

RAL 9010 - WHITE BEIGE

RAL 3015 - PINK

RAL 3028 - RED

RAL 6037 - GREEN

RAL 5002 - ULTRAMARINE

RAL 1016 - NEON YELLOW RAL 9005 - BLACK

RAL 4005 - VIOLET