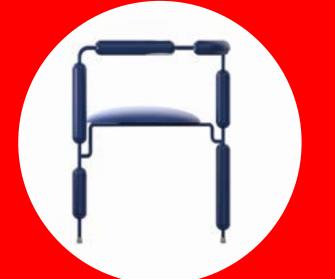

# COSMIC CHAIR

THE COSMIC CHAIR IS A STEEL OBJECT WITH A VERY UNIQUE DETAIL AND IT FUNCTIONS AS A CHAIR. IT IS VERY DYNAMIC IN APPEARANCE, BUT ALSO SOFT IN FORM. IT IS DEFINITELY THE HALLMARK OF MATI AND HIS FIRST ITEMS CREATED IN THE "FUTUROOM" COLLECTION.THIS SHAPE MAY BRING TO MIND THE CASING OF A SPACECRAFT OR THE CONSTRUCTION ELEMENTS OF A TIME MACHINE.THE CHAIR CAN BE STACKED UP TO 4 PIECES. MATI DESIGNED THE COSMIC CHAIR IN 2022 AND IT IS AN EXCELLENT REPRESENTATIVE OF WEIRDO DESIGN.

COLORS

RAL 7047 - GREY

RAL 9010 - WHITE BEIGE

RAL 1016 - NEON YELLOW

RAL 3015 - PINK

RAL 6037 - GREEN

RAL 6027 - TURQUOISE

RAL 9005 - BLACK

RAL 4005 - LIGHT GREEN

INFO

TYPE: CHAIR

ORIGIN: MADE IN POLAND

DIMENSIONS: L57XW45XH77CM

WEIGHT: 8KG (STEEL) 7KG (STAINLESS) MATERIALS: STEEL/STAINLESS STEEL

FINISHES: GLOSSY POWDER COATING PAINT/POLISHED