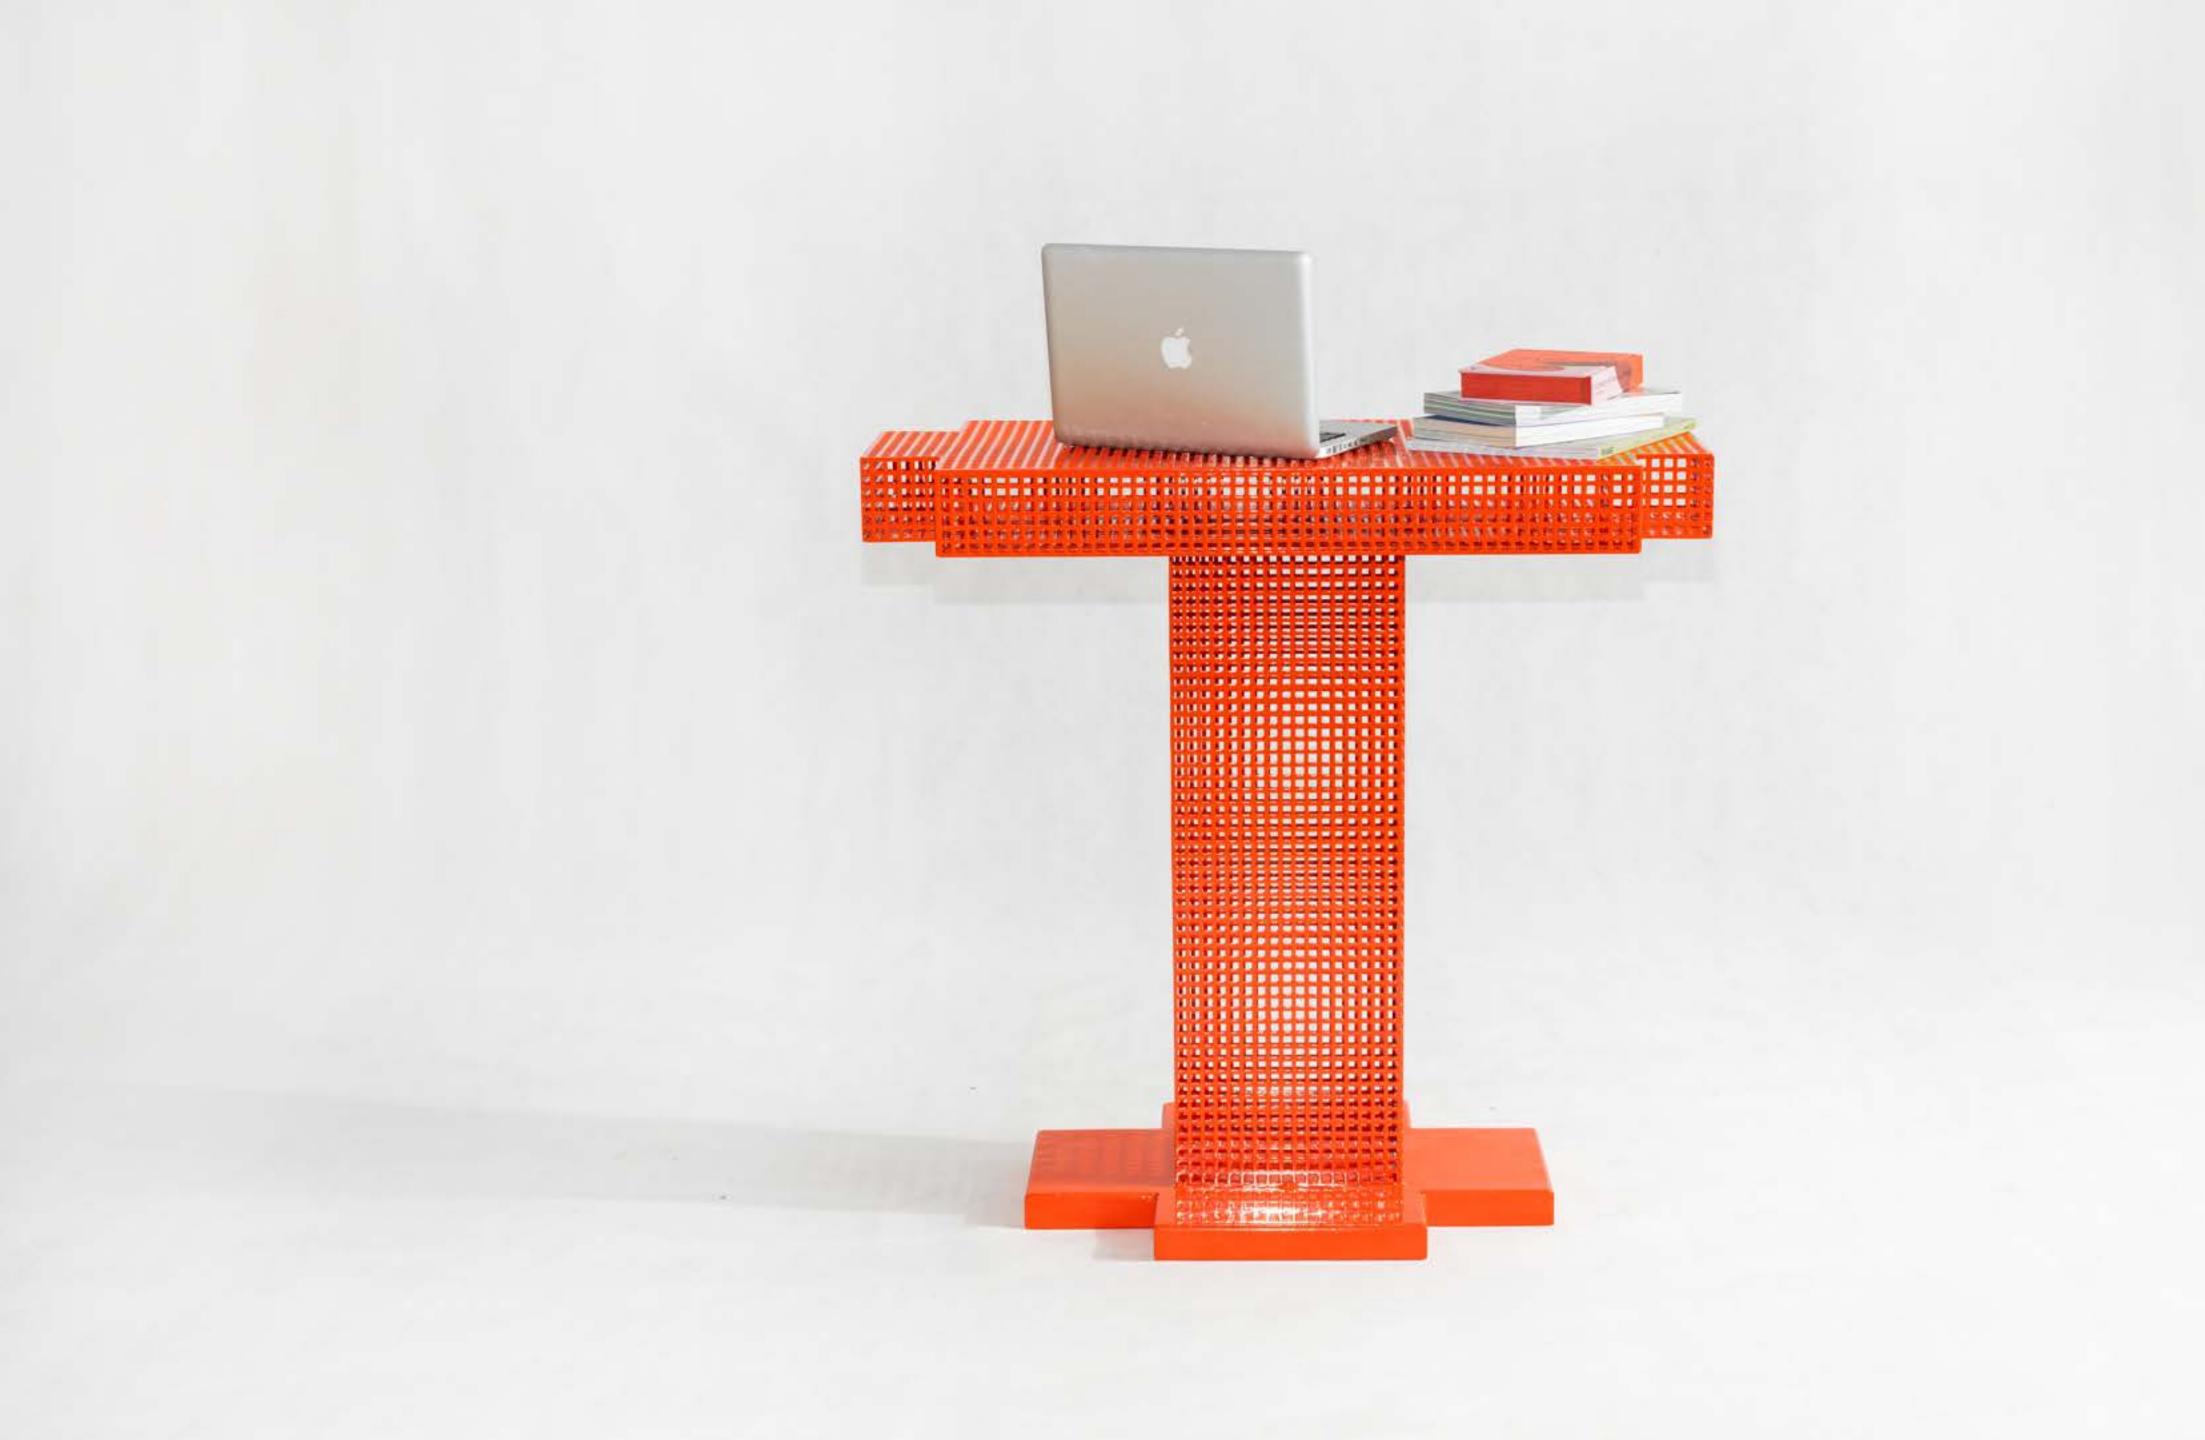

# CYBORG SIDE TABLE

CYBORG IS A STEEL TRIPOD THAT CAN BE USED AS A CONSOLE OR A BEDSIDE TABLE. AS BEFITS A CYBORG, ON THE ONE HAND IT LOOKS LIKE AN ORGANISM WHOSE VITAL FUNCTIONS ARE SUPPORTED BY TECHNICAL DEVICES, ON THE OTHER HAND, IT IS CHARMING IN ITS MINIMALIST AND FUTURISTIC FORM, CAPTIVING WITH ITS SIMPLICITY. CYBORGS ARE, AS A RULE, CREATURES WHO DECIDE TO UNDERGO SOME FORM OF TECHNOEVOLUTION, IT IS SAID THAT CYBORG IS ANYONE WHO EXCEEDS THEIR HUMAN LIMITATIONS. DUE TO ITS DESIGN, OUR CYBORG GOES BEYOND THE STEREOTYPE OF FOUR-LEGGED FURNITURE, NEATLY CAPTURING SURFACES IN 3 POINTS. FOR THOSE WHO PREFER BOOKS, THERE IS ROOM FOR THEM ON LEAST TWO SHELVES, THEY CAN EASILY FIT A TABLET OR YOUR FAVOURITE MAGAZINE. THE BOTTOM OF THE FURNITURE HAS FELT PADS.