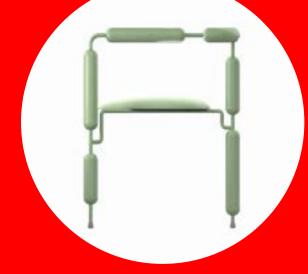

# POODLE ARMCHAIR

POODLE IS A STEEL OBJECT THAT FUNCTIONS AS A CHAIR WITH AN UPHOLSTERED SEAT. ITS FORM RESEMBLES A TRIMMED POODLE, ONE OF THE MOST INTELLIGENT BREEDS. THIS IS OBJECT NUMBER ONE IN MATI SIPIORA'S FIRST COLLECTION CALLED FUTUROOM, WHICH IS BOTH THE CREATOR'S DEBUT AND MANIFESTO. RETROFUTURISTIC STYLE EMANATES FROM ITS FORM. IT DEFINITELY HAS ITS OWN PERSONALITY AND RECOGNIZABLE STYLE. DUE TO ITS ORIGINALITY, IT HAS A VERY GOOD CHANCE OF BECOMING ONE OF THE DESIGN CLASSICS OF THE 21ST CENTURY, ON THE ONE HAND, IT IS UNIQUE, BUT ON THE OTHER HAND, IT IS EXTREMELY ORIGINAL AND IMMEDIATELY BECOMES NOTICED. THIS IS WEIRDO DESIGN AT ITS BEST, A STYLE THAT CREATIVELY DEFINES MATI SIPIORA. ON THE ONE HAND, POODLE CAN BE CLASSIFIED AS DESIGN, BUT IT ALSO HAS A LOT OF ART IN IT. THIS MAGICAL COMBINATION IS ALSO KNOWN AS COLLECTIBLE DESIGN. WE INVITE YOU TO EXPLORE THE WORLD OF FUTUROOM, ALSO EXPERIENCING OTHER FORMS OF THE COLLECTION, WHICH WILL DEBUT IN 2023.

#### COLORS

RAL 7047 - GREY RAL 9010 - WHITE BEIGE

RAL 3028 - RED

**RAL 3015 - PINK** 

RAL 6019 - LIGHT GREEN

RAL 6027 - TURQUOISE

RAL 9005 - BLACK

RAL 4005 - VIOLET

RAL 5002 - ULTRAMARINE

TYPE: CHAIR ORIGIN: MADE IN POLAND DIMENSIONS: L57XW45XH77CM WEIGHT: 8KG (STEEL) 7KG (STAINLESS)

**BAL 2047** 

**RAL 9010** 

RAL 4005

POLISHED STAINLESS STEEL

RAL 6019

**RAL 9005** 

RAL 5002

RAL 3028

RAL 6027

RAL 3015

UPHOLSTERY COLORS

VIOLET

BLUE

ROSE

TURQUOISE

BLACK