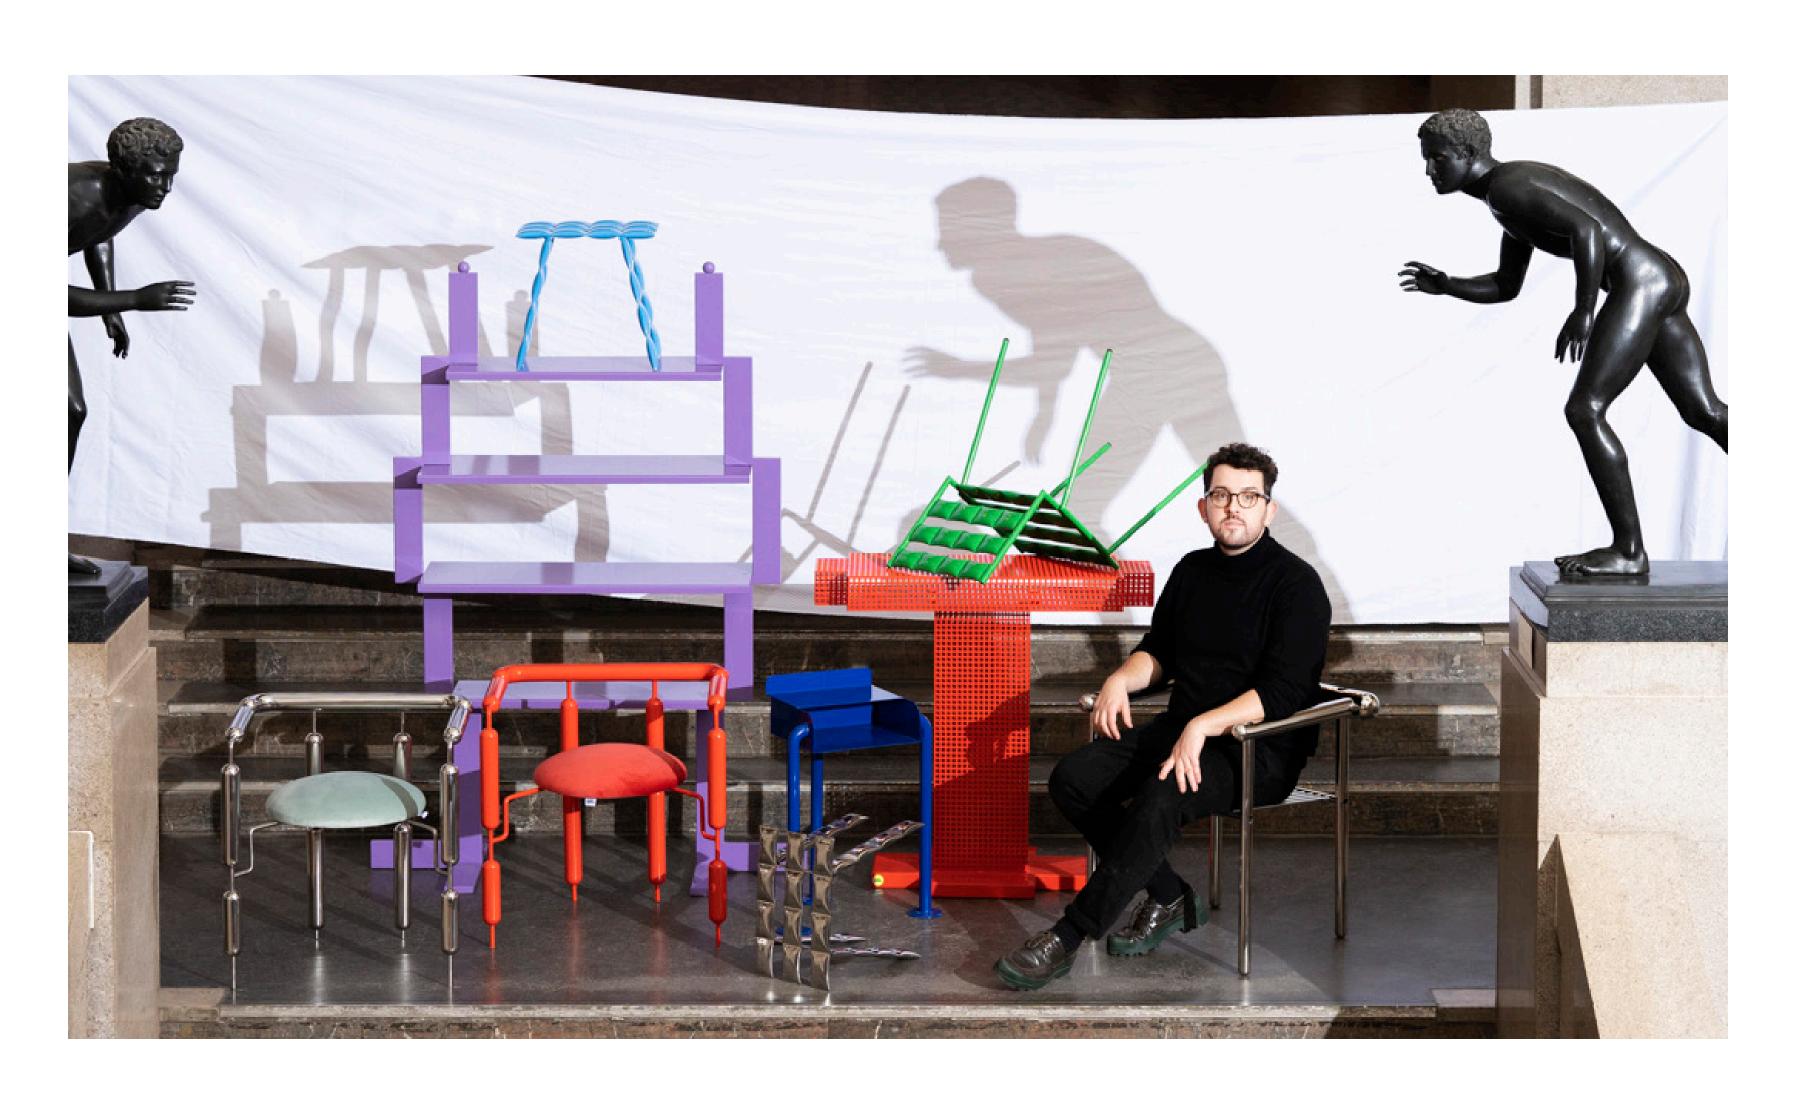

## HELLO,

MY NAME IS MATI. I CREATE PRODUCTS, GRAPHIC DESIGN AND ALL OTHER CREATIVE IDEAS IN BERLIN AND MY HOMETOWN IN POLAND. WHAT MAKES ME EASY TO CREATE MY FORMS IS MY OWN WORKSHOP WHERE I EXPERIMENT WITH SHAPES, TECHNOLOGIES AND PATTERNS. IT WAS OBVIOUS FOR ME THAT I WANT CREATE MY OWN STYLE IN DESIGN. SINCE I WAS ALWAYS FASCINATED BY ODD, DIFFERENT AND WEIRD THINGS IN ART AND CULTURE I DECIDED THAT MY STYLE WEIRDO DESIGN WILL BE THE STYLE.

#### FUTUROOM

THE FUTUROOM COLLECTION WAS CREATED AT THE TURN OF 2022 AND 2023. ITS ASSOCIATIONS ARE MANIFOLD: RETROFUTURE, SCI-FI, PLAYFUL, MEMPHIS, RAW, ARTSY, TECH WITH A LARGE PINCH OF THE 80'S ARE JUST A FEW OF THEM. ON THE ONE HAND, RHETORICAL AESTHETICS, COLD POLISHED STEEL, INTERTWINED WITH WARM COLORS GIVING THEM A MORE HOMELY CHARACTER. ON THE OTHER HAND, THE OBJECTS LOOK STRANGE AND LOOK LIKE THEY COME FROM OUTER SPACE, BUT ON THE OTHER HAND THEY ARE INTRIGUING AND AROUSE THE CURIOSITY OF THE VIEWER WHO WANTS TO EXPERIENCE THEM. THE SHAPES AND COMBINATION OF FORMS DO NOT EVOKE ASSOCIATIONS THAT YOU HAVE SEEN THEM SOMEWHERE BEFORE. THEIR INSPIRATION COMES FROM SCI-FI FILMS, THE AESTHETICS OF POSTMODERNISM, RETROFUTURISM AND THE ART OF FUTURISTS. ALL ITEMS HAVE ONE DESIGN PHILOSOPHY IN COMMON AND THAT IS WEIRDO DESIGN.

ITS AUTHOR IS MATI SIPIORA.