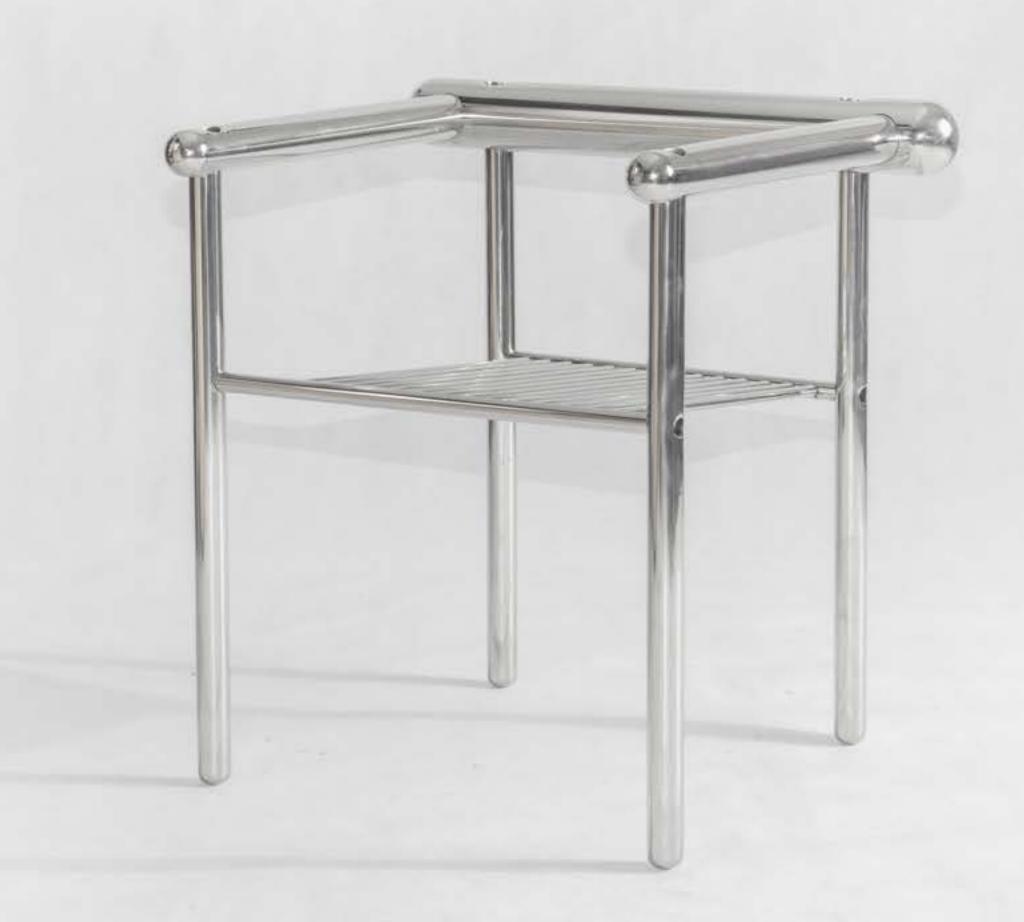

# CYBORG SIDE TABLE

CYBORG IS A STEEL TRIPOD THAT CAN BE USED AS A CONSOLE OR A BEDSIDE TABLE. AS BEFITS A CYBORG, ON THE ONE HAND IT LOOKS LIKE AN ORGANISM WHOSE VITAL FUNCTIONS ARE SUPPORTED BY TECHNICAL DEVICES, ON THE OTHER HAND, IT IS CHARMING IN ITS MINIMALIST AND FUTURISTIC FORM, CAPTIVING WITH ITS SIMPLICITY. CYBORGS ARE, AS A RULE, CREATURES WHO DECIDE TO UNDERGO SOME FORM OF TECHNOEVOLUTION, IT IS SAID THAT CYBORG IS ANYONE WHO EXCEEDS THEIR HUMAN LIMITATIONS. DUE TO ITS DESIGN, OUR CYBORG GOES BEYOND THE STEREOTYPE OF FOUR-LEGGED FURNITURE, NEATLY CAPTURING SURFACES IN 3 POINTS. FOR THOSE WHO PREFER BOOKS, THERE IS ROOM FOR THEM ON LEAST TWO SHELVES, THEY CAN EASILY FIT A TABLET OR YOUR FAVOURITE MAGAZINE. THE BOTTOM OF THE FURNITURE HAS FELT PADS.