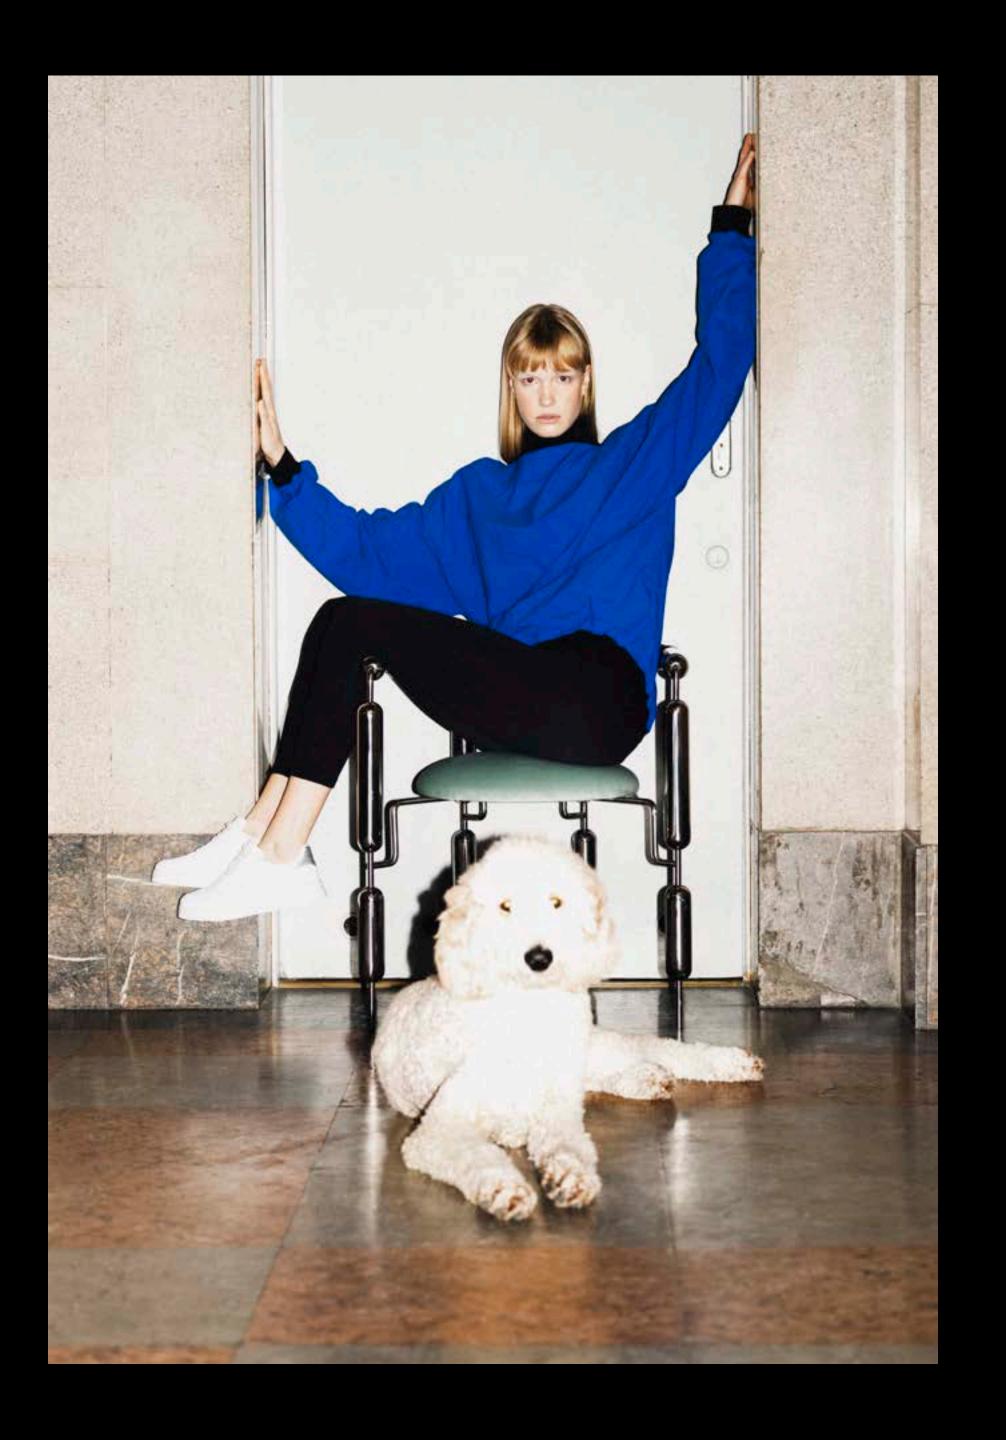

# POODLE ARMCHAIR

POODLE IS A STEEL OBJECT THAT FUNCTIONS AS A CHAIR WITH AN UPHOLSTERED SEAT. ITS FORM RESEMBLES A TRIMMED POODLE, ONE OF THE MOST INTELLIGENT BREEDS. THIS IS OBJECT NUMBER ONE IN MATI SIPIORA'S FIRST COLLECTION CALLED FUTUROOM, WHICH IS BOTH THE CREATOR'S DEBUT AND MANIFESTO. RETROFUTURISTIC STYLE EMANATES FROM ITS FORM. IT DEFINITELY HAS ITS OWN PERSONALITY AND RECOGNIZABLE STYLE. DUE TO ITS ORIGINALITY, IT HAS A VERY GOOD CHANCE OF BECOMING ONE OF THE DESIGN CLASSICS OF THE 21ST CENTURY, ON THE ONE HAND, IT IS UNIQUE, BUT ON THE OTHER HAND, IT IS EXTREMELY ORIGINAL AND IMMEDIATELY BECOMES NOTICED. THIS IS WEIRDO DESIGN AT ITS BEST, A STYLE THAT CREATIVELY DEFINES MATI SIPIORA. ON THE ONE HAND, POODLE CAN BE CLASSIFIED AS DESIGN, BUT IT ALSO HAS A LOT OF ART IN IT. THIS MAGICAL COMBINATION IS ALSO KNOWN AS COLLECTIBLE DESIGN. WE INVITE YOU TO EXPLORE THE WORLD OF FUTUROOM, ALSO EXPERIENCING OTHER FORMS OF THE COLLECTION, WHICH WILL DEBUT IN 2023.