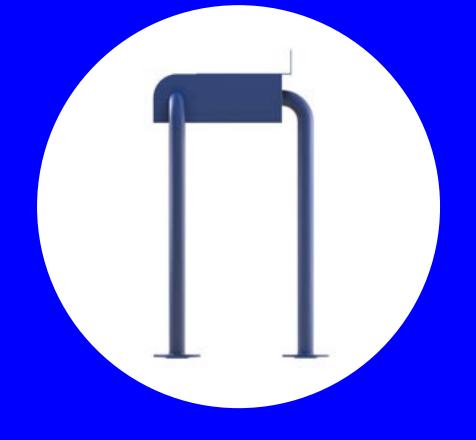

# CYBORG SIDE TABLE

CYBORG IS A STEEL TRIPOD THAT CAN BE USED AS A CONSOLE OR A BEDSIDE TABLE. AS BEFITS A CYBORG, ON THE ONE HAND IT LOOKS LIKE AN ORGANISM WHOSE VITAL FUNCTIONS ARE SUPPORTED BY TECHNICAL DEVICES, ON THE OTHER HAND, IT IS CHARMING IN ITS MINIMALIST AND FUTURISTIC FORM, CAPTIVING WITH ITS SIMPLICITY. CYBORGS ARE, AS A RULE, CREATURES WHO DECIDE TO UNDERGO SOME FORM OF TECHNOEVOLUTION, IT IS SAID THAT CYBORG IS ANYONE WHO EXCEEDS THEIR HUMAN LIMITATIONS. DUE TO ITS DESIGN, OUR CYBORG GOES BEYOND THE STEREOTYPE OF FOUR-LEGGED FURNITURE, NEATLY CAPTURING SURFACES IN 3 POINTS. FOR THOSE WHO PREFER BOOKS, THERE IS ROOM FOR THEM ON LEAST TWO SHELVES, THEY CAN EASILY FIT A TABLET OR YOUR FAVOURITE MAGAZINE. THE BOTTOM OF THE FURNITURE HAS FELT PADS.