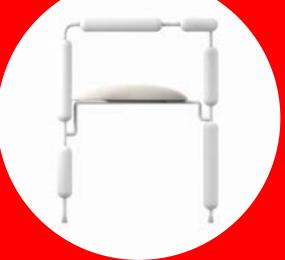

# POODLE ARMCHAIR

POODLE IS A STEEL OBJECT THAT FUNCTIONS AS A CHAIR WITH AN UPHOLSTERED SEAT. ITS FORM RESEMBLES A TRIMMED POODLE, ONE OF THE MOST INTELLIGENT BREEDS. THIS IS OBJECT NUMBER ONE IN MATI SIPIORA'S FIRST COLLECTION CALLED FUTUROOM, WHICH IS BOTH THE CREATOR'S DEBUT AND MANIFESTO. RETROFUTURISTIC STYLE EMANATES FROM ITS FORM. IT DEFINITELY HAS ITS OWN PERSONALITY AND RECOGNIZABLE STYLE. DUE TO ITS ORIGINALITY, IT HAS A VERY GOOD CHANCE OF BECOMING ONE OF THE DESIGN CLASSICS OF THE 21ST CENTURY, ON THE ONE HAND, IT IS UNIQUE, BUT ON THE OTHER HAND, IT IS EXTREMELY ORIGINAL AND IMMEDIATELY BECOMES NOTICED. THIS IS WEIRDO DESIGN AT ITS BEST, A STYLE THAT CREATIVELY DEFINES MATI SIPIORA. ON THE ONE HAND, POODLE CAN BE CLASSIFIED AS DESIGN, BUT IT ALSO HAS A LOT OF ART IN IT. THIS MAGICAL COMBINATION IS ALSO KNOWN AS COLLECTIBLE DESIGN. WE INVITE YOU TO EXPLORE THE WORLD OF FUTUROOM, ALSO EXPERIENCING OTHER FORMS OF THE COLLECTION, WHICH WILL DEBUT IN 2023.

#### COLORS

RAL 7047 - GREY RAL 9010 - WHITE BEIGE

RAL 3028 - RED

**RAL 3015 - PINK** 

RAL 6019 - LIGHT GREEN

RAL 6027 - TURQUOISE

RAL 9005 - BLACK

RAL 4005 - VIOLET

RAL 5002 - ULTRAMARINE

TYPE: CHAIR ORIGIN: MADE IN POLAND DIMENSIONS: L57XW45XH77CM WEIGHT: 8KG (STEEL) 7KG (STAINLESS)

**BAL 2047** 

**RAL 9010** 

RAL 4005

POLISHED STAINLESS STEEL

RAL 6019

**RAL 9005** 

RAL 5002

RAL 3028

RAL 6027

RAL 3015

UPHOLSTERY COLORS

VIOLET

BLUE

ROSE

TURQUOISE

BLACK