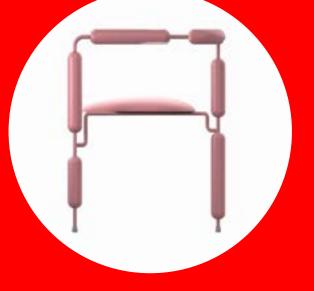

# POODLE ARMCHAIR

POODLE IS A STEEL OBJECT THAT FUNCTIONS AS A CHAIR WITH AN UPHOLSTERED SEAT. ITS FORM RESEMBLES A TRIMMED POODLE, ONE OF THE MOST INTELLIGENT BREEDS. THIS IS OBJECT NUMBER ONE IN MATI SIPIORA'S FIRST COLLECTION CALLED FUTUROOM, WHICH IS BOTH THE CREATOR'S DEBUT AND MANIFESTO. RETROFUTURISTIC STYLE EMANATES FROM ITS FORM. IT DEFINITELY HAS ITS OWN PERSONALITY AND RECOGNIZABLE STYLE. DUE TO ITS ORIGINALITY, IT HAS A VERY GOOD CHANCE OF BECOMING ONE OF THE DESIGN CLASSICS OF THE 21ST CENTURY, ON THE ONE HAND, IT IS UNIQUE, BUT ON THE OTHER HAND, IT IS EXTREMELY ORIGINAL AND IMMEDIATELY BECOMES NOTICED. THIS IS WEIRDO DESIGN AT ITS BEST, A STYLE THAT CREATIVELY DEFINES MATI SIPIORA. ON THE ONE HAND, POODLE CAN BE CLASSIFIED AS DESIGN, BUT IT ALSO HAS A LOT OF ART IN IT. THIS MAGICAL COMBINATION IS ALSO KNOWN AS COLLECTIBLE DESIGN. WE INVITE YOU TO EXPLORE THE WORLD OF FUTUROOM, ALSO EXPERIENCING OTHER FORMS OF THE COLLECTION, WHICH WILL DEBUT IN 2023.