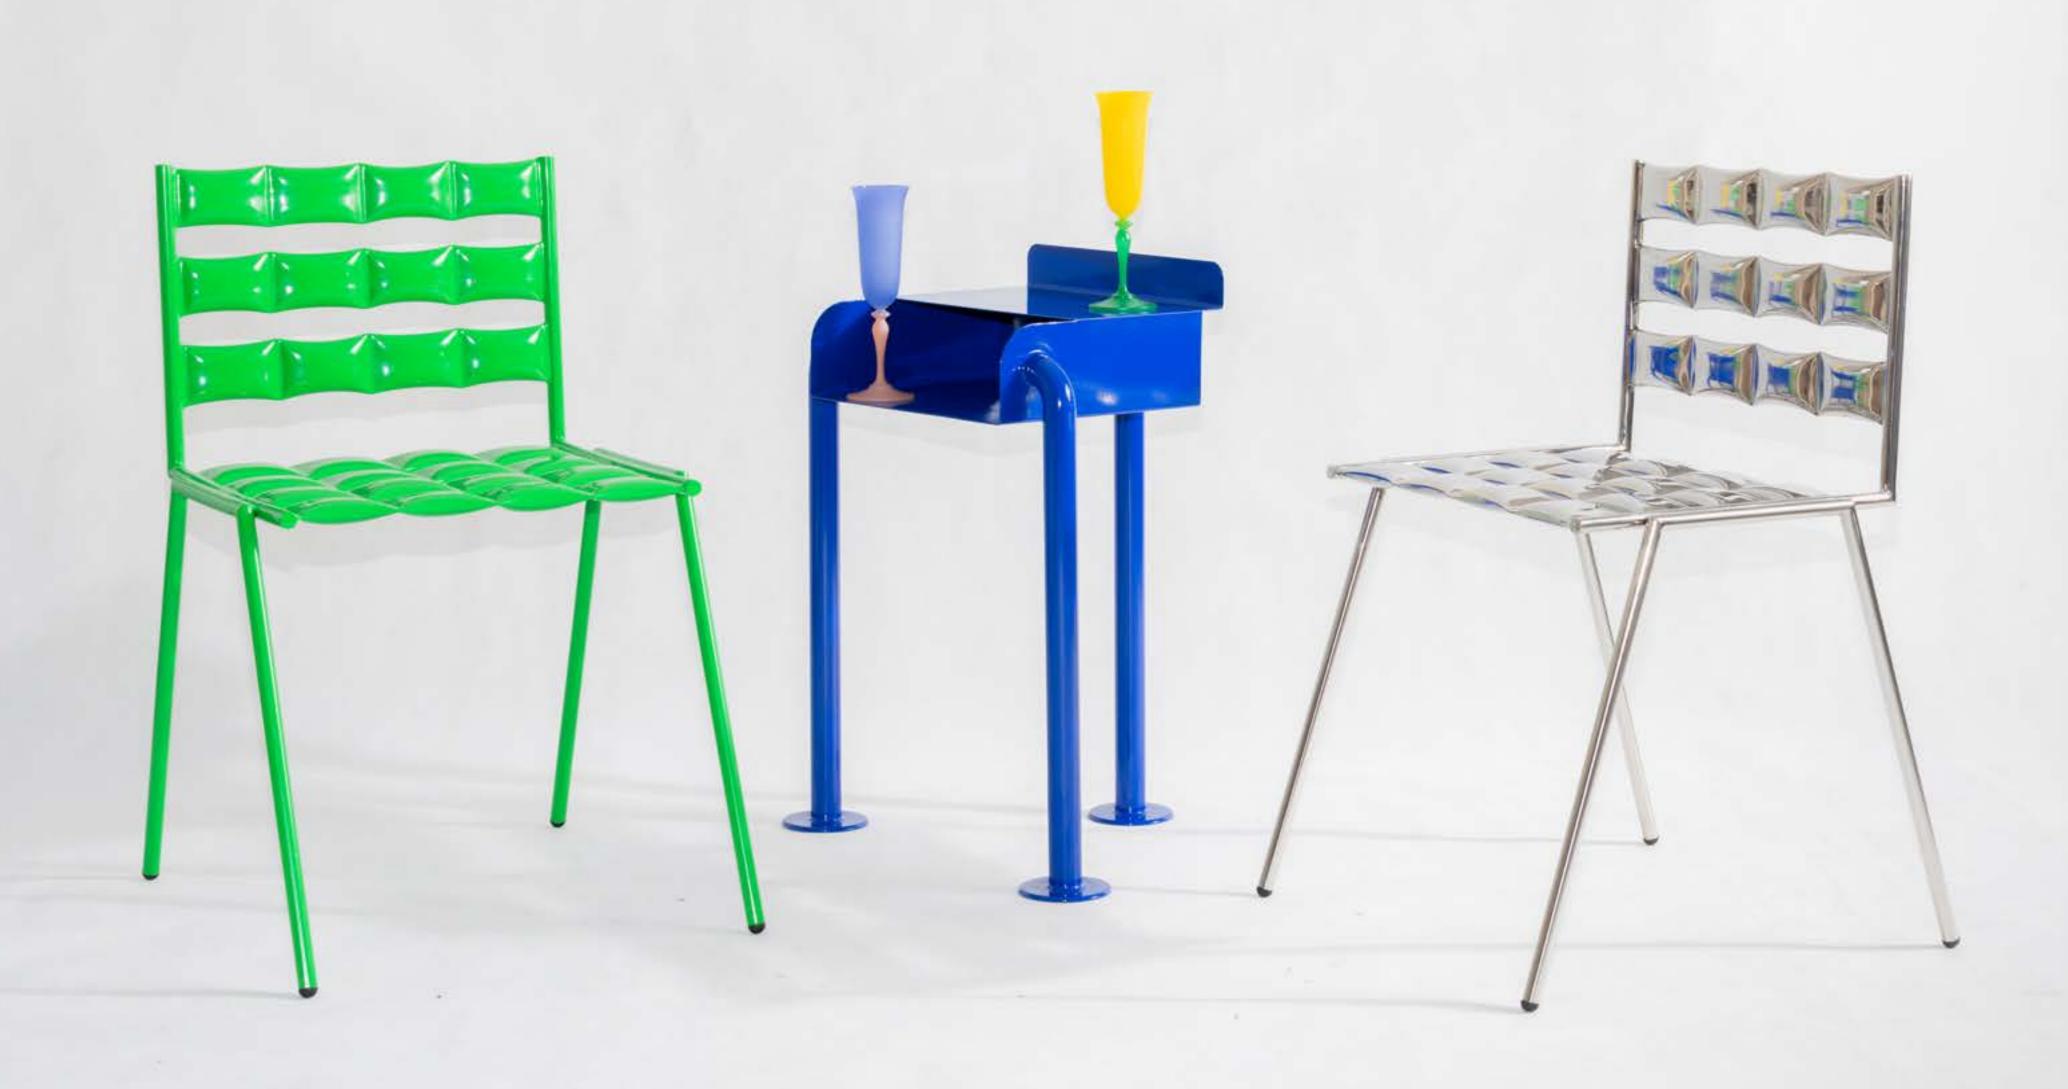

# CYBORG SIDE TABLE

CYBORG IS A STEEL TRIPOD THAT CAN BE USED AS A CONSOLE OR A BEDSIDE TABLE. AS BEFITS A CYBORG, ON THE ONE HAND IT LOOKS LIKE AN ORGANISM WHOSE VITAL FUNCTIONS ARE SUPPORTED BY TECHNICAL DEVICES, ON THE OTHER HAND, IT IS CHARMING IN ITS MINIMALIST AND FUTURISTIC FORM, CAPTIVING WITH ITS SIMPLICITY. CYBORGS ARE, AS A RULE, CREATURES WHO DECIDE TO UNDERGO SOME FORM OF TECHNOEVOLUTION, IT IS SAID THAT CYBORG IS ANYONE WHO EXCEEDS THEIR HUMAN LIMITATIONS. DUE TO ITS DESIGN, OUR CYBORG GOES BEYOND THE STEREOTYPE OF FOUR-LEGGED FURNITURE, NEATLY CAPTURING SURFACES IN 3 POINTS. FOR THOSE WHO PREFER BOOKS, THERE IS ROOM FOR THEM ON LEAST TWO SHELVES, THEY CAN EASILY FIT A TABLET OR YOUR FAVOURITE MAGAZINE. THE BOTTOM OF THE FURNITURE HAS FELT PADS.