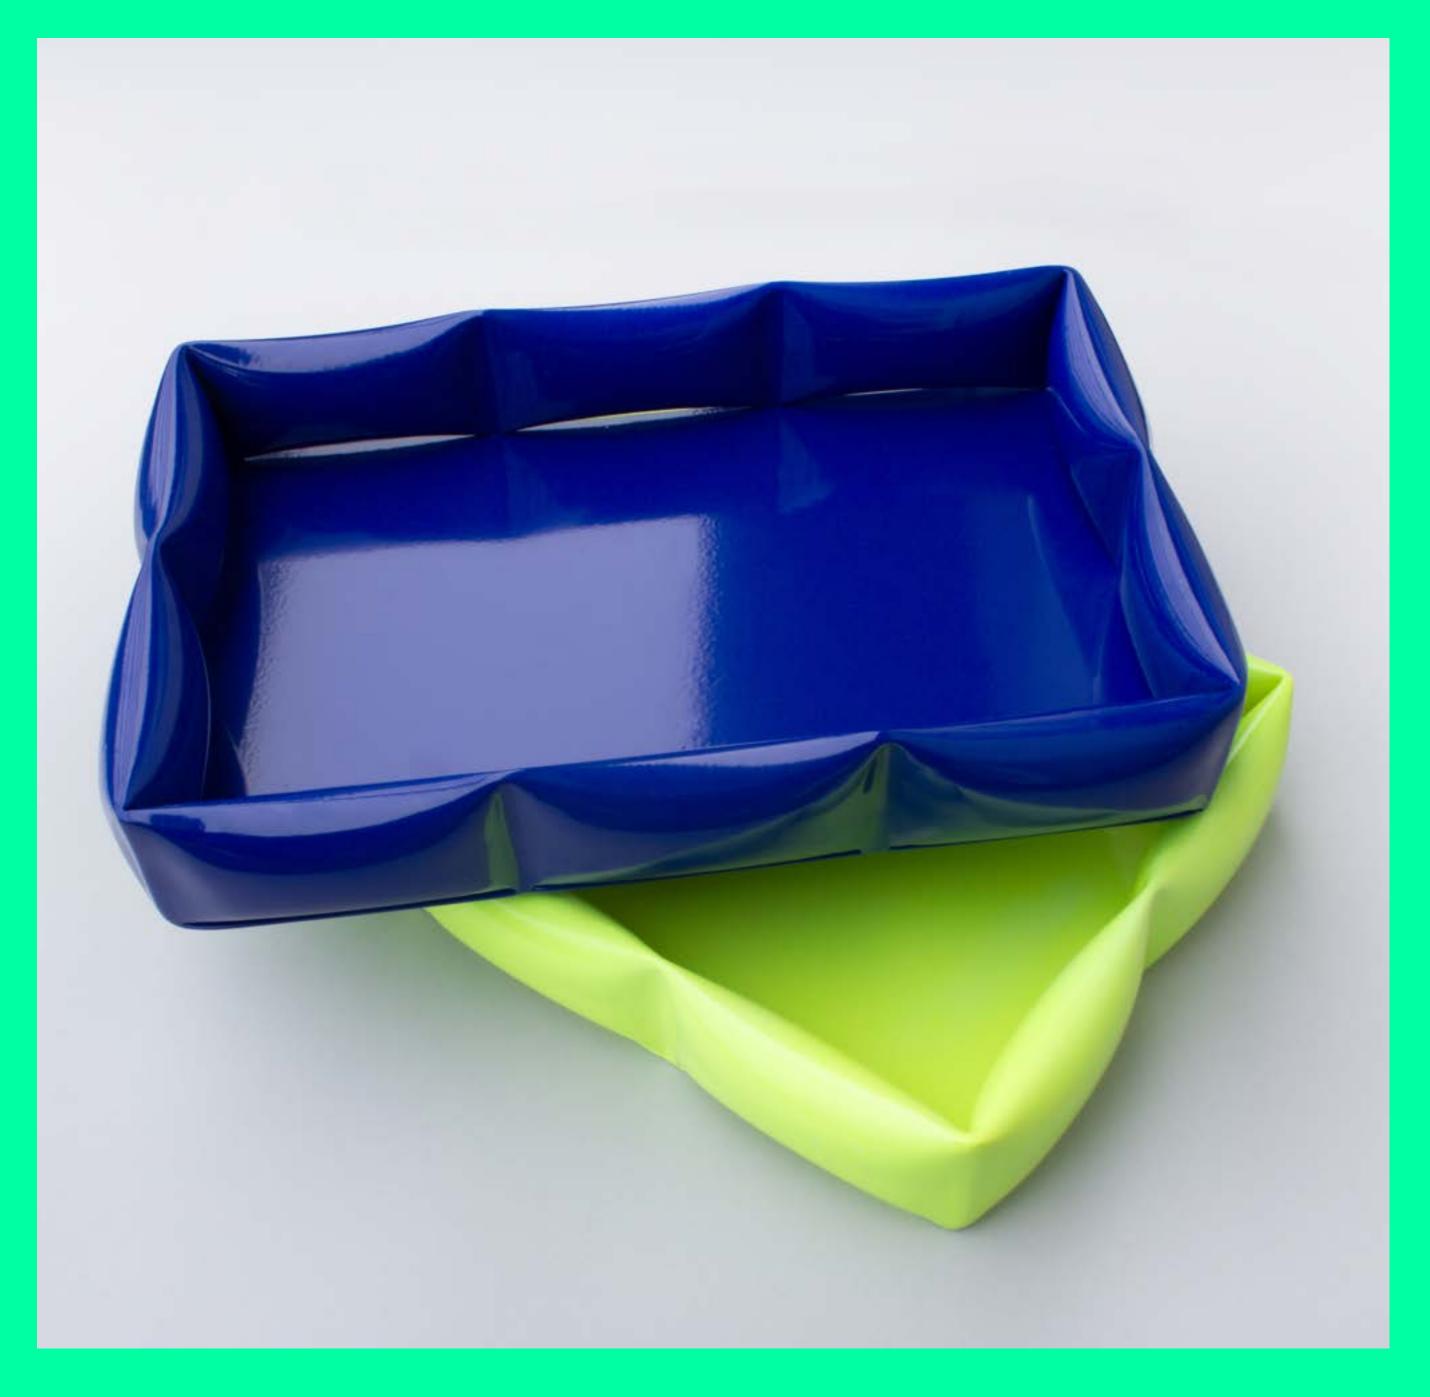

# COSMIC

THE COSMIC TRAY IS A STEEL OBJECT WITH UNIQUE DETAIL. IT IS VERY SOFT IN A FORM, MOREOVER SHAPE MAY BRING TO MIND THE CASING OF A SPACECRAFT OR THE CONSTRUCTION ELEMENTS OF A TIME MACHINE. AVAILABLE IN SIX VIBRANT COSMIC HUES AND POLISHED STAINLESS STEEL, EACH TRAY IS METICULOUSLY CRAFTED FROM PRESSED STEEL PIPE. ELEVATE YOUR SERVING EXPERIENCE WITH A TOUCH OF COSMIC BRILLIANCE.

### COLORS

RAL 9010 - WHITE BEIGE

RAL 1016 - NEON YELLOW

RAL 3015 - PINK

RAL 6038 - NEON GREEN

RAL 5002 - ULTRAMARINE

RAL 6027 - TURQUISE