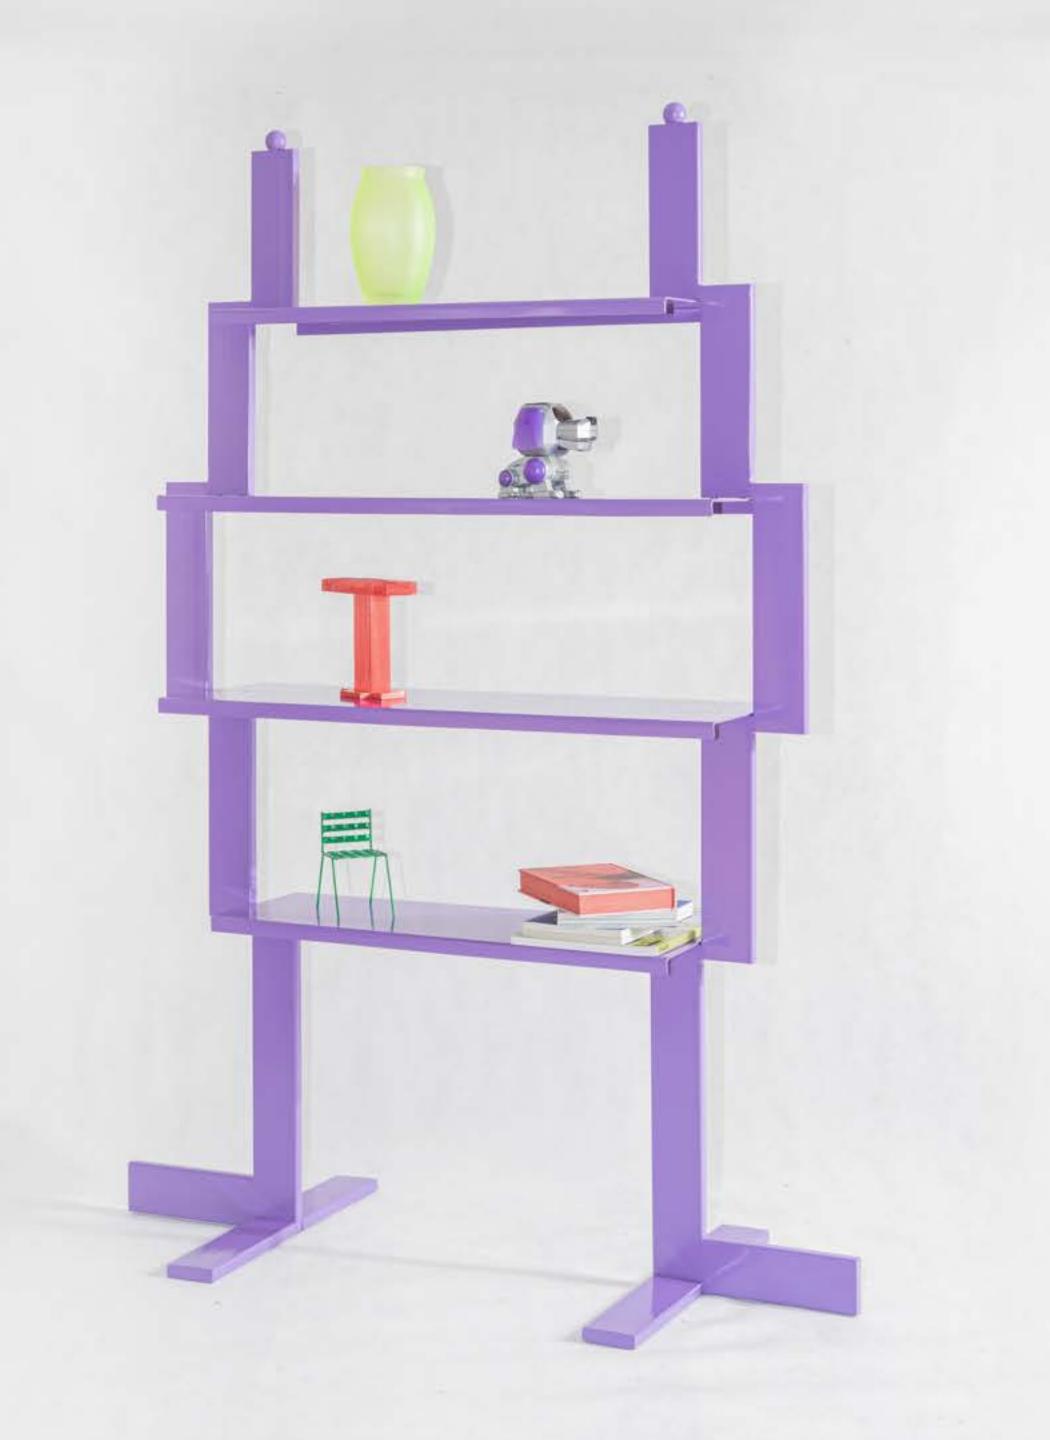

## PIXEL

THE PIXEL IS A VERY ORIGINAL AND PLAYFUL OBJECT, WHICH FUNCTION CAN BE DESCRIBED AS A SHELF. IT IS MADE OF STEEL AND RESEMBLES A CHARACTER FROM SCI-FI MOVIE, BUT AT THE SAME TIME ITS VERY PLAYFUL PHYSIOGNOMY DOES NOT AROUSE THE FEAR OF A VISITOR FROM OUTER SPACE.IN SHORT, PIXEL IS A PICTURE ELEMENT AND IT IS IMPOSSIBLE TO ESCAPE THE PICTORIAL NATURE OF THIS UNIQUE PIECE OF FURNITURE WITH AN ALIEN SOUL. THE VISIBLE BALLS AT THE TOP MAY SUGGEST THAT YOU CAN NOT PASS BY PIXEL UNNOTICED. IT OBSERVES YOU AND WANT TO INTERACT. THE VARIABILITY OF THE WIDTH OF THE SHELVES CREATES DYNAMICS, REFFERING TO THE CLASSIC MEMPHIS STYLE.