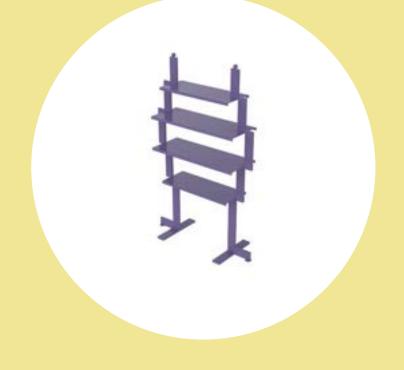

## PIXEL

THE PIXEL IS A VERY ORIGINAL AND PLAYFUL OBJECT, WHICH FUNCTION CAN BE DESCRIBED AS A SHELF. IT IS MADE OF STEEL AND RESEMBLES A CHARACTER FROM SCI-FI MOVIE, BUT AT THE SAME TIME ITS VERY PLAYFUL PHYSIOGNOMY DOES NOT AROUSE THE FEAR OF A VISITOR FROM OUTER SPACE.IN SHORT, PIXEL IS A PICTURE ELEMENT AND IT IS IMPOSSIBLE TO ESCAPE THE PICTORIAL NATURE OF THIS UNIQUE PIECE OF FURNITURE WITH AN ALIEN SOUL. THE VISIBLE BALLS AT THE TOP MAY SUGGEST THAT YOU CAN NOT PASS BY PIXEL UNNOTICED. IT OBSERVES YOU AND WANT TO INTERACT. THE VARIABILITY OF THE WIDTH OF THE SHELVES CREATES DYNAMICS, REFFERING TO THE CLASSIC MEMPHIS STYLE.

### INFO

TYPE: SHELF

ORIGIN: MADE IN POLAND

DIMENSIONS: D42XW94XH178 CM

WEIGHT: 35 KG

MAX CAPACITY: 9 KG/ PER SHELF

MATERIALS: STEEL

FINISHES: GLOSSY POWDER