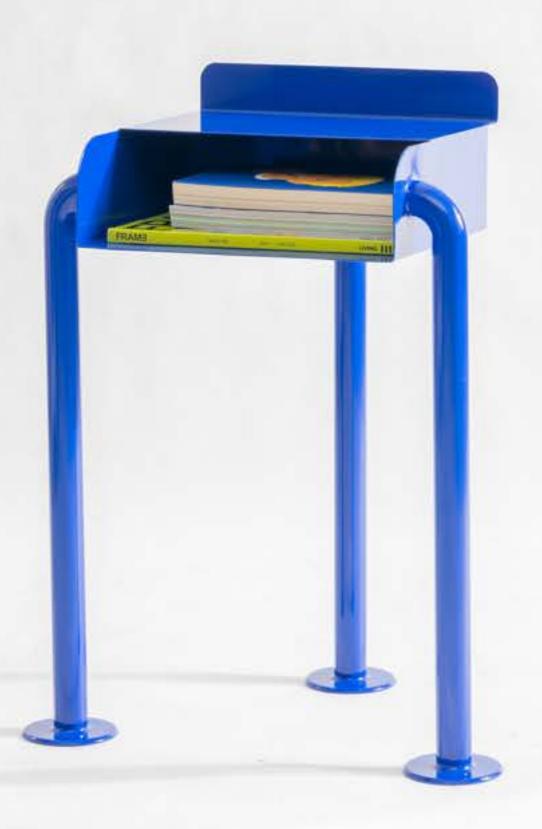

# CYBORG SIDE TABLE

CYBORG IS A STEEL TRIPOD THAT CAN BE USED AS A CONSOLE OR A BEDSIDE TABLE. AS BEFITS A CYBORG, ON THE ONE HAND IT LOOKS LIKE AN ORGANISM WHOSE VITAL FUNCTIONS ARE SUPPORTED BY TECHNICAL DEVICES, ON THE OTHER HAND, IT IS CHARMING IN ITS MINIMALIST AND FUTURISTIC FORM, CAPTIVING WITH ITS SIMPLICITY. CYBORGS ARE, AS A RULE, CREATURES WHO DECIDE TO UNDERGO SOME FORM OF TECHNOEVOLUTION, IT IS SAID THAT CYBORG IS ANYONE WHO EXCEEDS THEIR HUMAN LIMITATIONS. DUE TO ITS DESIGN, OUR CYBORG GOES BEYOND THE STEREOTYPE OF FOUR-LEGGED FURNITURE, NEATLY CAPTURING SURFACES IN 3 POINTS. FOR THOSE WHO PREFER BOOKS, THERE IS ROOM FOR THEM ON LEAST TWO SHELVES, THEY CAN EASILY FIT A TABLET OR YOUR FAVOURITE MAGAZINE. THE BOTTOM OF THE FURNITURE HAS FELT PADS.