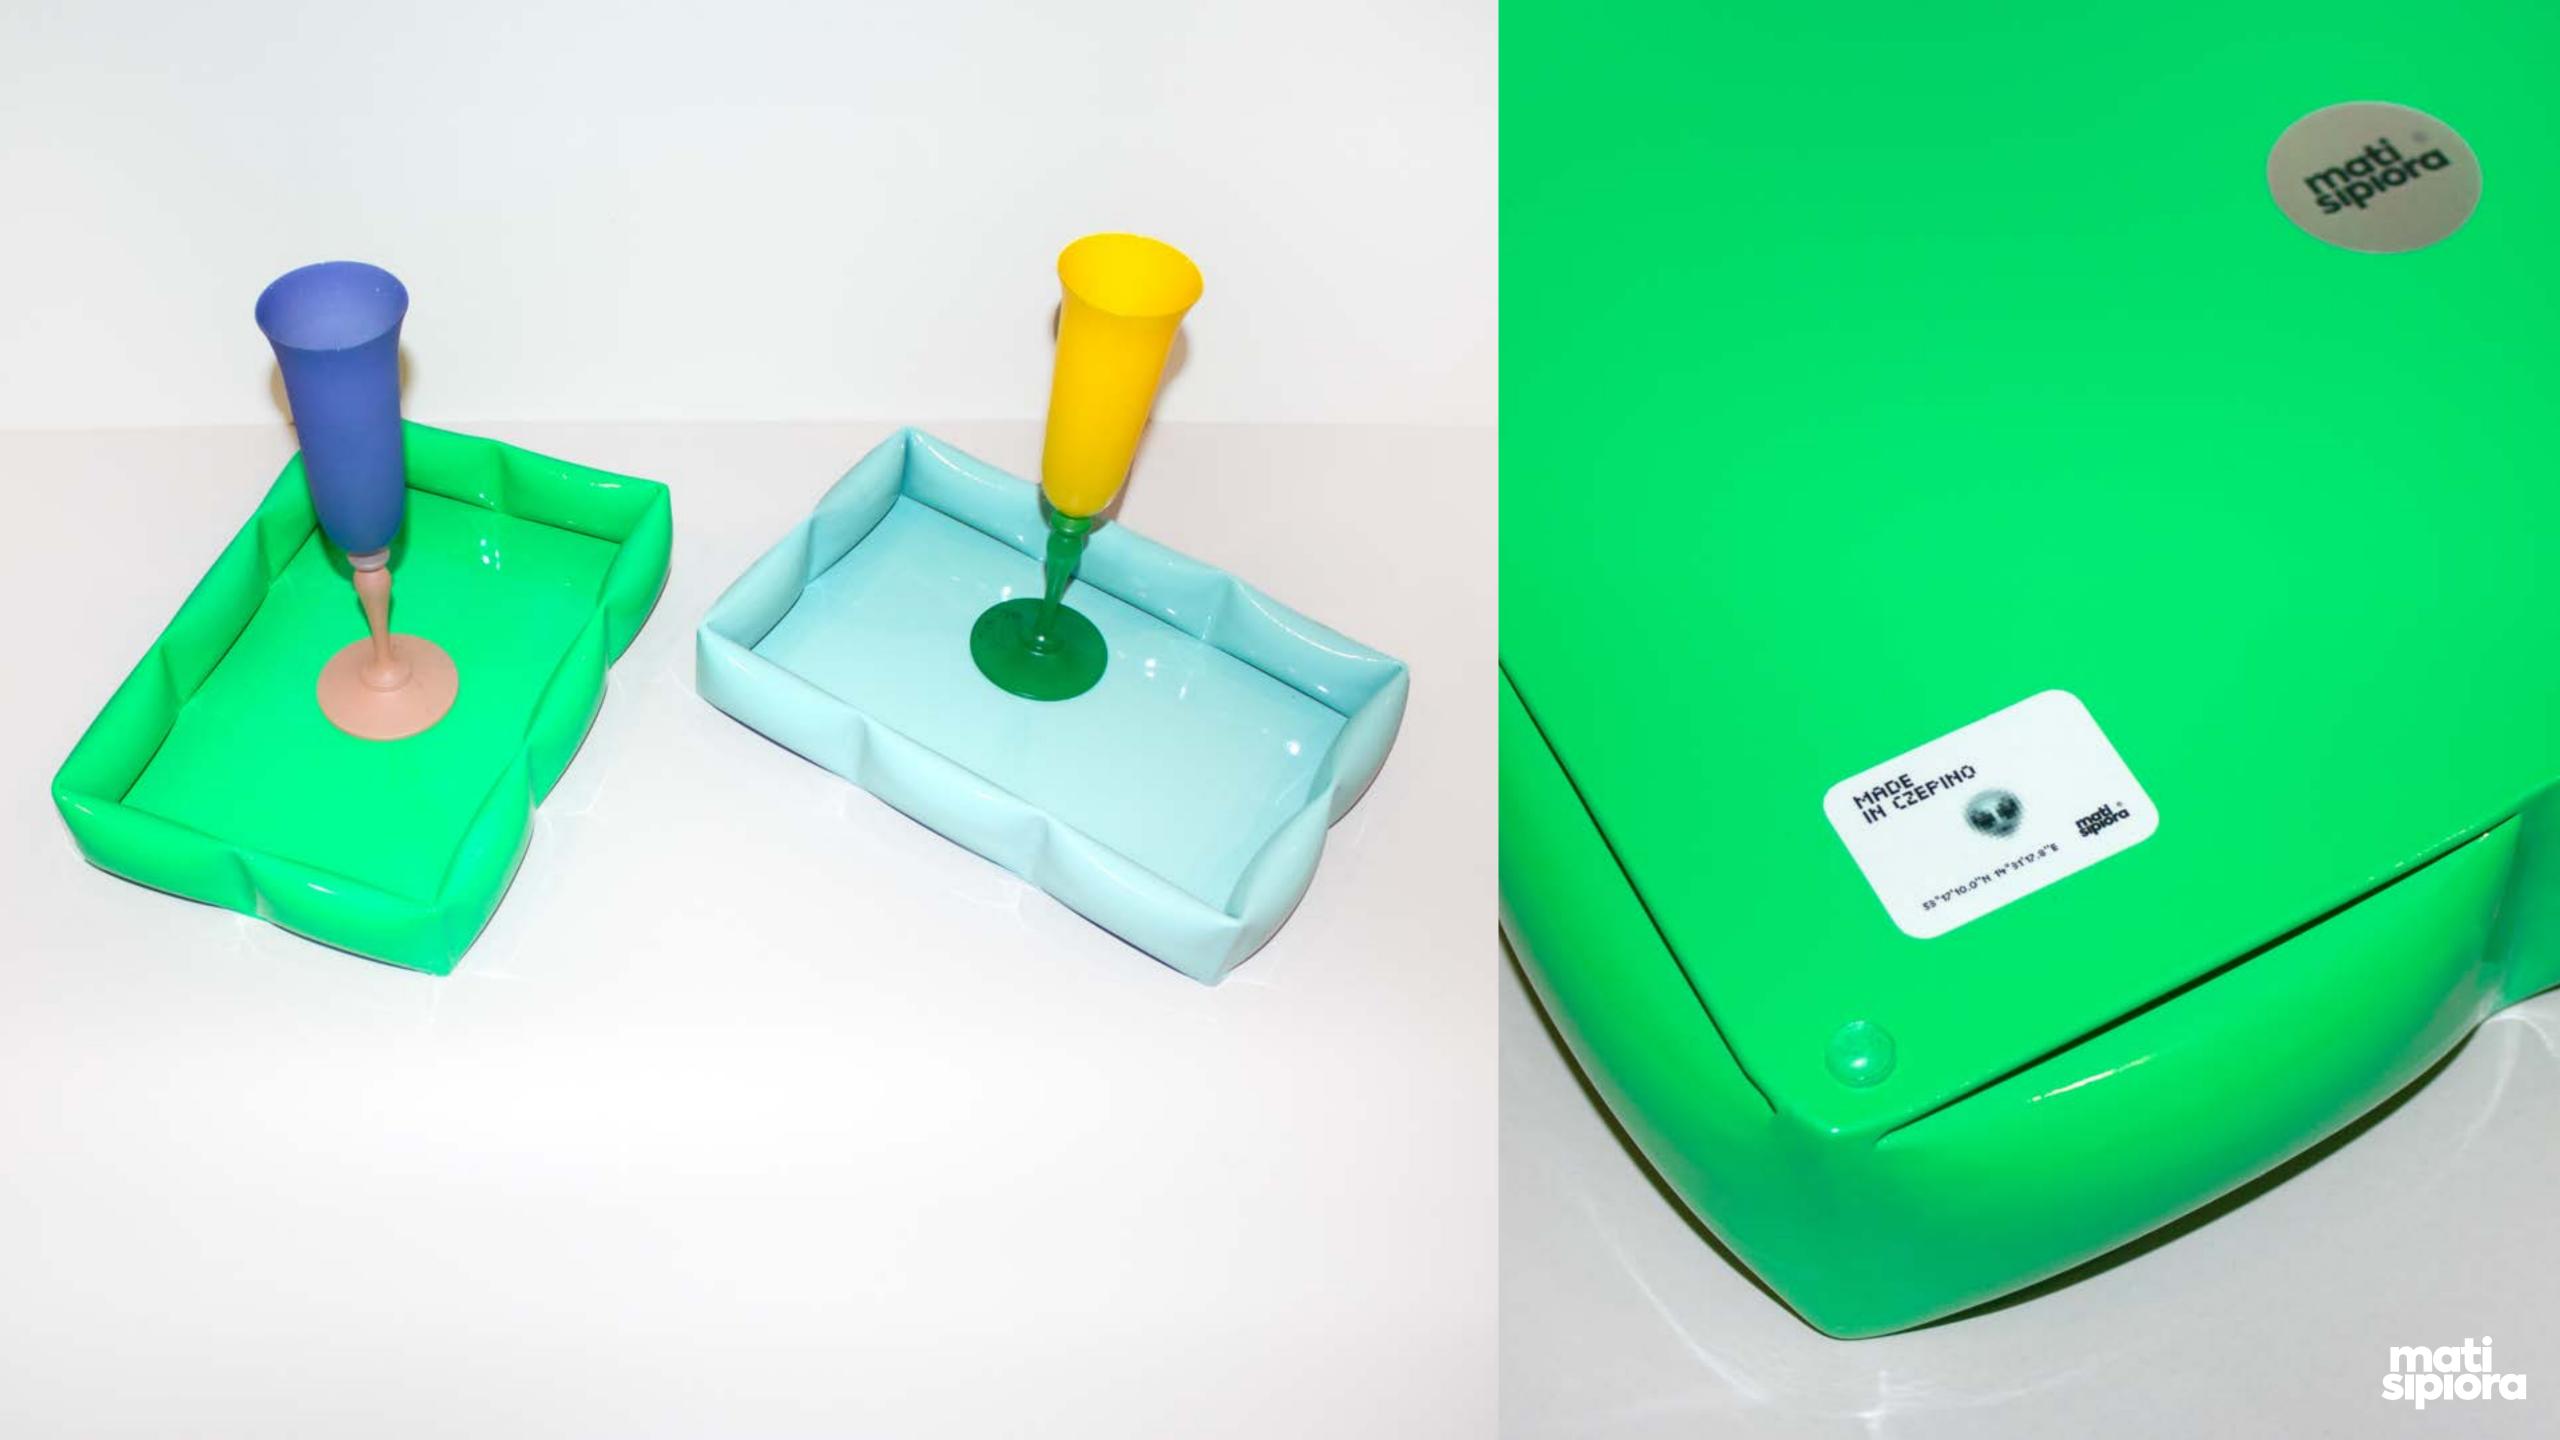

# COSMIC

THE COSMIC TRAY IS A STEEL OBJECT WITH UNIQUE DETAIL. IT IS VERY SOFT IN A FORM, MOREOVER SHAPE MAY BRING TO MIND THE CASING OF A SPACECRAFT OR THE CONSTRUCTION ELEMENTS OF A TIME MACHINE. AVAILABLE IN SIX VIBRANT COSMIC HUES AND POLISHED STAINLESS STEEL, EACH TRAY IS METICULOUSLY CRAFTED FROM PRESSED STEEL PIPE. ELEVATE YOUR SERVING EXPERIENCE WITH A TOUCH OF COSMIC BRILLIANCE.

### INFO

TYPE: TRAY

ORIGIN: MADE IN POLAND

DIMENSIONS: DBOXW20XH5 CM

WEIGHT: 2 KG

MATERIALS: STEEL OR STAINLESS

STEEL

FINISHES: GLOSSY POWDER