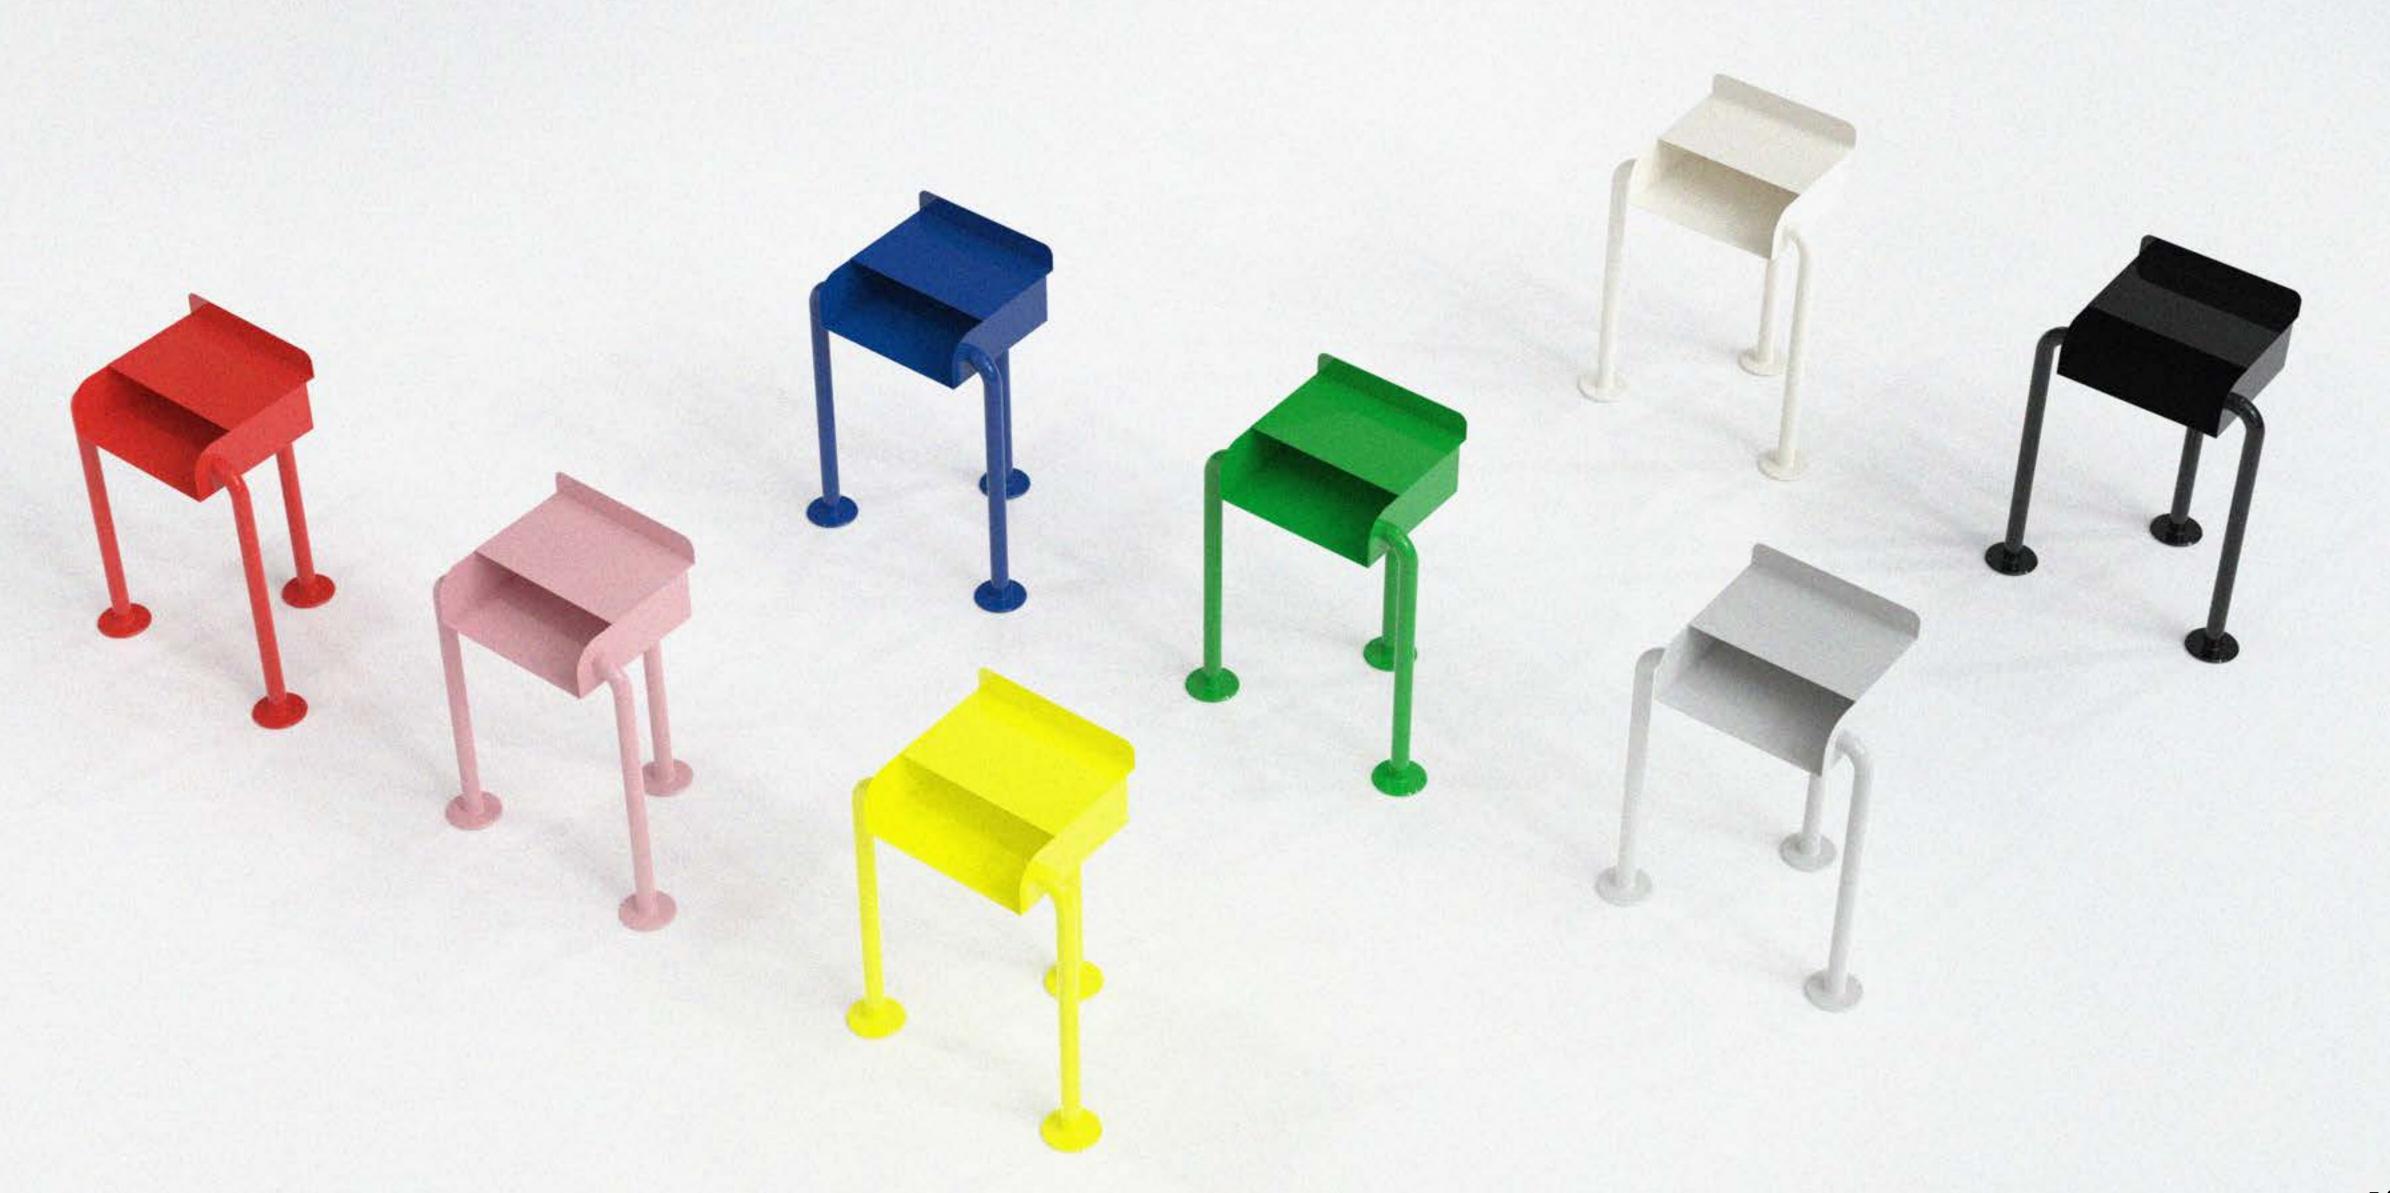

# CYBORG SIDE TABLE

CYBORG IS A STEEL TRIPOD THAT CAN BE USED AS A CONSOLE OR A BEDSIDE TABLE. AS BEFITS A CYBORG, ON THE ONE HAND IT LOOKS LIKE AN ORGANISM WHOSE VITAL FUNCTIONS ARE SUPPORTED BY TECHNICAL DEVICES, ON THE OTHER HAND, IT IS CHARMING IN ITS MINIMALIST AND FUTURISTIC FORM, CAPTIVING WITH ITS SIMPLICITY. CYBORGS ARE, AS A RULE, CREATURES WHO DECIDE TO UNDERGO SOME FORM OF TECHNOEVOLUTION, IT IS SAID THAT CYBORG IS ANYONE WHO EXCEEDS THEIR HUMAN LIMITATIONS. DUE TO ITS DESIGN, OUR CYBORG GOES BEYOND THE STEREOTYPE OF FOUR-LEGGED FURNITURE, NEATLY CAPTURING SURFACES IN 3 POINTS. FOR THOSE WHO PREFER BOOKS, THERE IS ROOM FOR THEM ON LEAST TWO SHELVES, THEY CAN EASILY FIT A TABLET OR YOUR FAVOURITE MAGAZINE. THE BOTTOM OF THE FURNITURE HAS FELT PADS.

RAL 7047

RAL 9010

RAL 1016

RAL 3015

RAL 3028

RAL 5002

RAL 9005

### COLORS

RAL 7047 - GREY

RAL 9010 - WHITE BEIGE

RAL 1016 - NEON YELLOW

RAL 3015 - PINK

RAL 3028 - RED

RAL 6037 - GREEN

RAL 5002 - ULTRAMARINE

RAL 9005 - BLACK