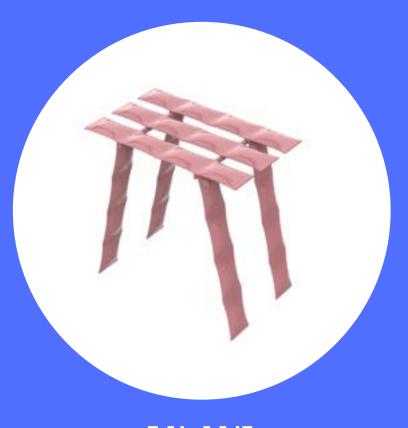

## PIXEL

THE PIXEL IS A VERY ORIGINAL AND PLAYFUL OBJECT, WHICH FUNCTION CAN BE DESCRIBED AS A SHELF. IT IS MADE OF STEEL AND RESEMBLES A CHARACTER FROM SCI-FI MOVIE, BUT AT THE SAME TIME ITS VERY PLAYFUL PHYSIOGNOMY DOES NOT AROUSE THE FEAR OF A VISITOR FROM OUTER SPACE.IN SHORT, PIXEL IS A PICTURE ELEMENT AND IT IS IMPOSSIBLE TO ESCAPE THE PICTORIAL NATURE OF THIS UNIQUE PIECE OF FURNITURE WITH AN ALIEN SOUL. THE VISIBLE BALLS AT THE TOP MAY SUGGEST THAT YOU CAN NOT PASS BY PIXEL UNNOTICED. IT OBSERVES YOU AND WANT TO INTERACT. THE VARIABILITY OF THE WIDTH OF THE SHELVES CREATES DYNAMICS, REFFERING TO THE CLASSIC MEMPHIS STYLE.