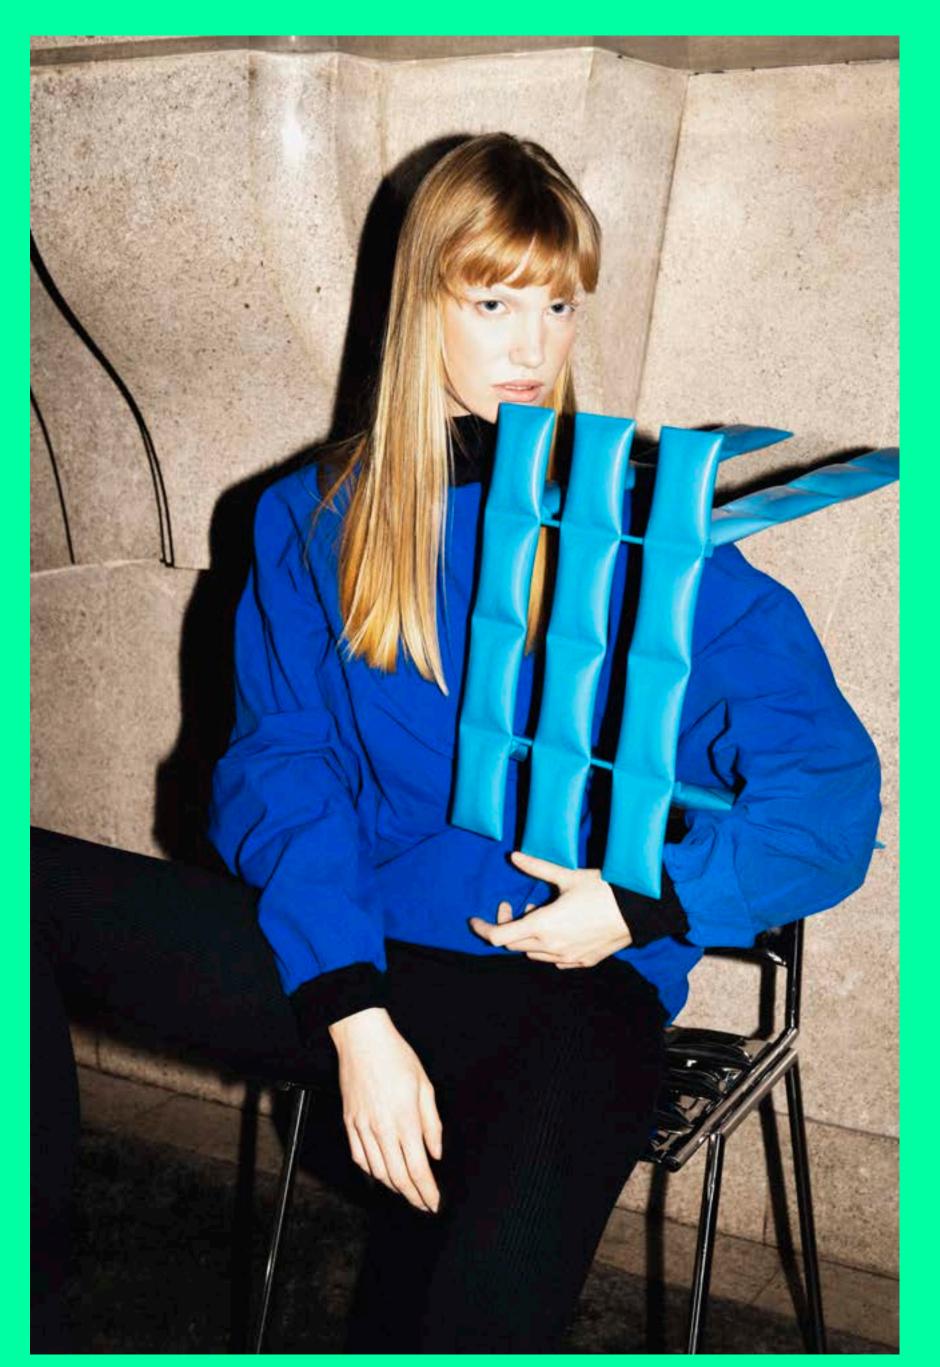

# COSMIC

COSMIC STOOL IS A STEEL OBJECT WITH A VERY UNIQUE DETAIL AND ALSO SERVES AS A STOOL, ALTHOUGH IT CAN ALSO BE USED AS A STAND FOR A PLANT. HIS DYNAMIC CHARACTER HAS SOMETHING ALIEN-LIKE IN HIS APPEARANCE. THE DETAIL IN THE FORM OF A FLATTENED TUBE IS ONE OF THE FIRST HALLMARKS OF ITS CREATOR - MATI SIPIORA. THIS SHAPE MAY BRING ASSOCIATIONS BETWEEN THE PORTAL CASING AND ANOTHER REALITY OR ELEMENTS OF SPUTNIK. HOWEVER, IT DOES NOT HAVE MUCH IN COMMON WITH THE SATELLITE. ONE THING IS CERTAIN, THE FUTURITY OF THE 805 SNEAKS SILENTLY BETWEEN ITS DESIGN ELEMENTS. THAT'S WHY, AMONG OTHER THINGS, THE FIRST COLLECTION WAS CALLED FUTUROOM, MATI DESIGNED THE COSMIC STOOL IN 2022 AND JOINS THE CLASSIC REPRESENTATIVE AMONG THE DISTINGUISHED OBJECTS IN THE WEIR\_DO DESIGN STYLE.