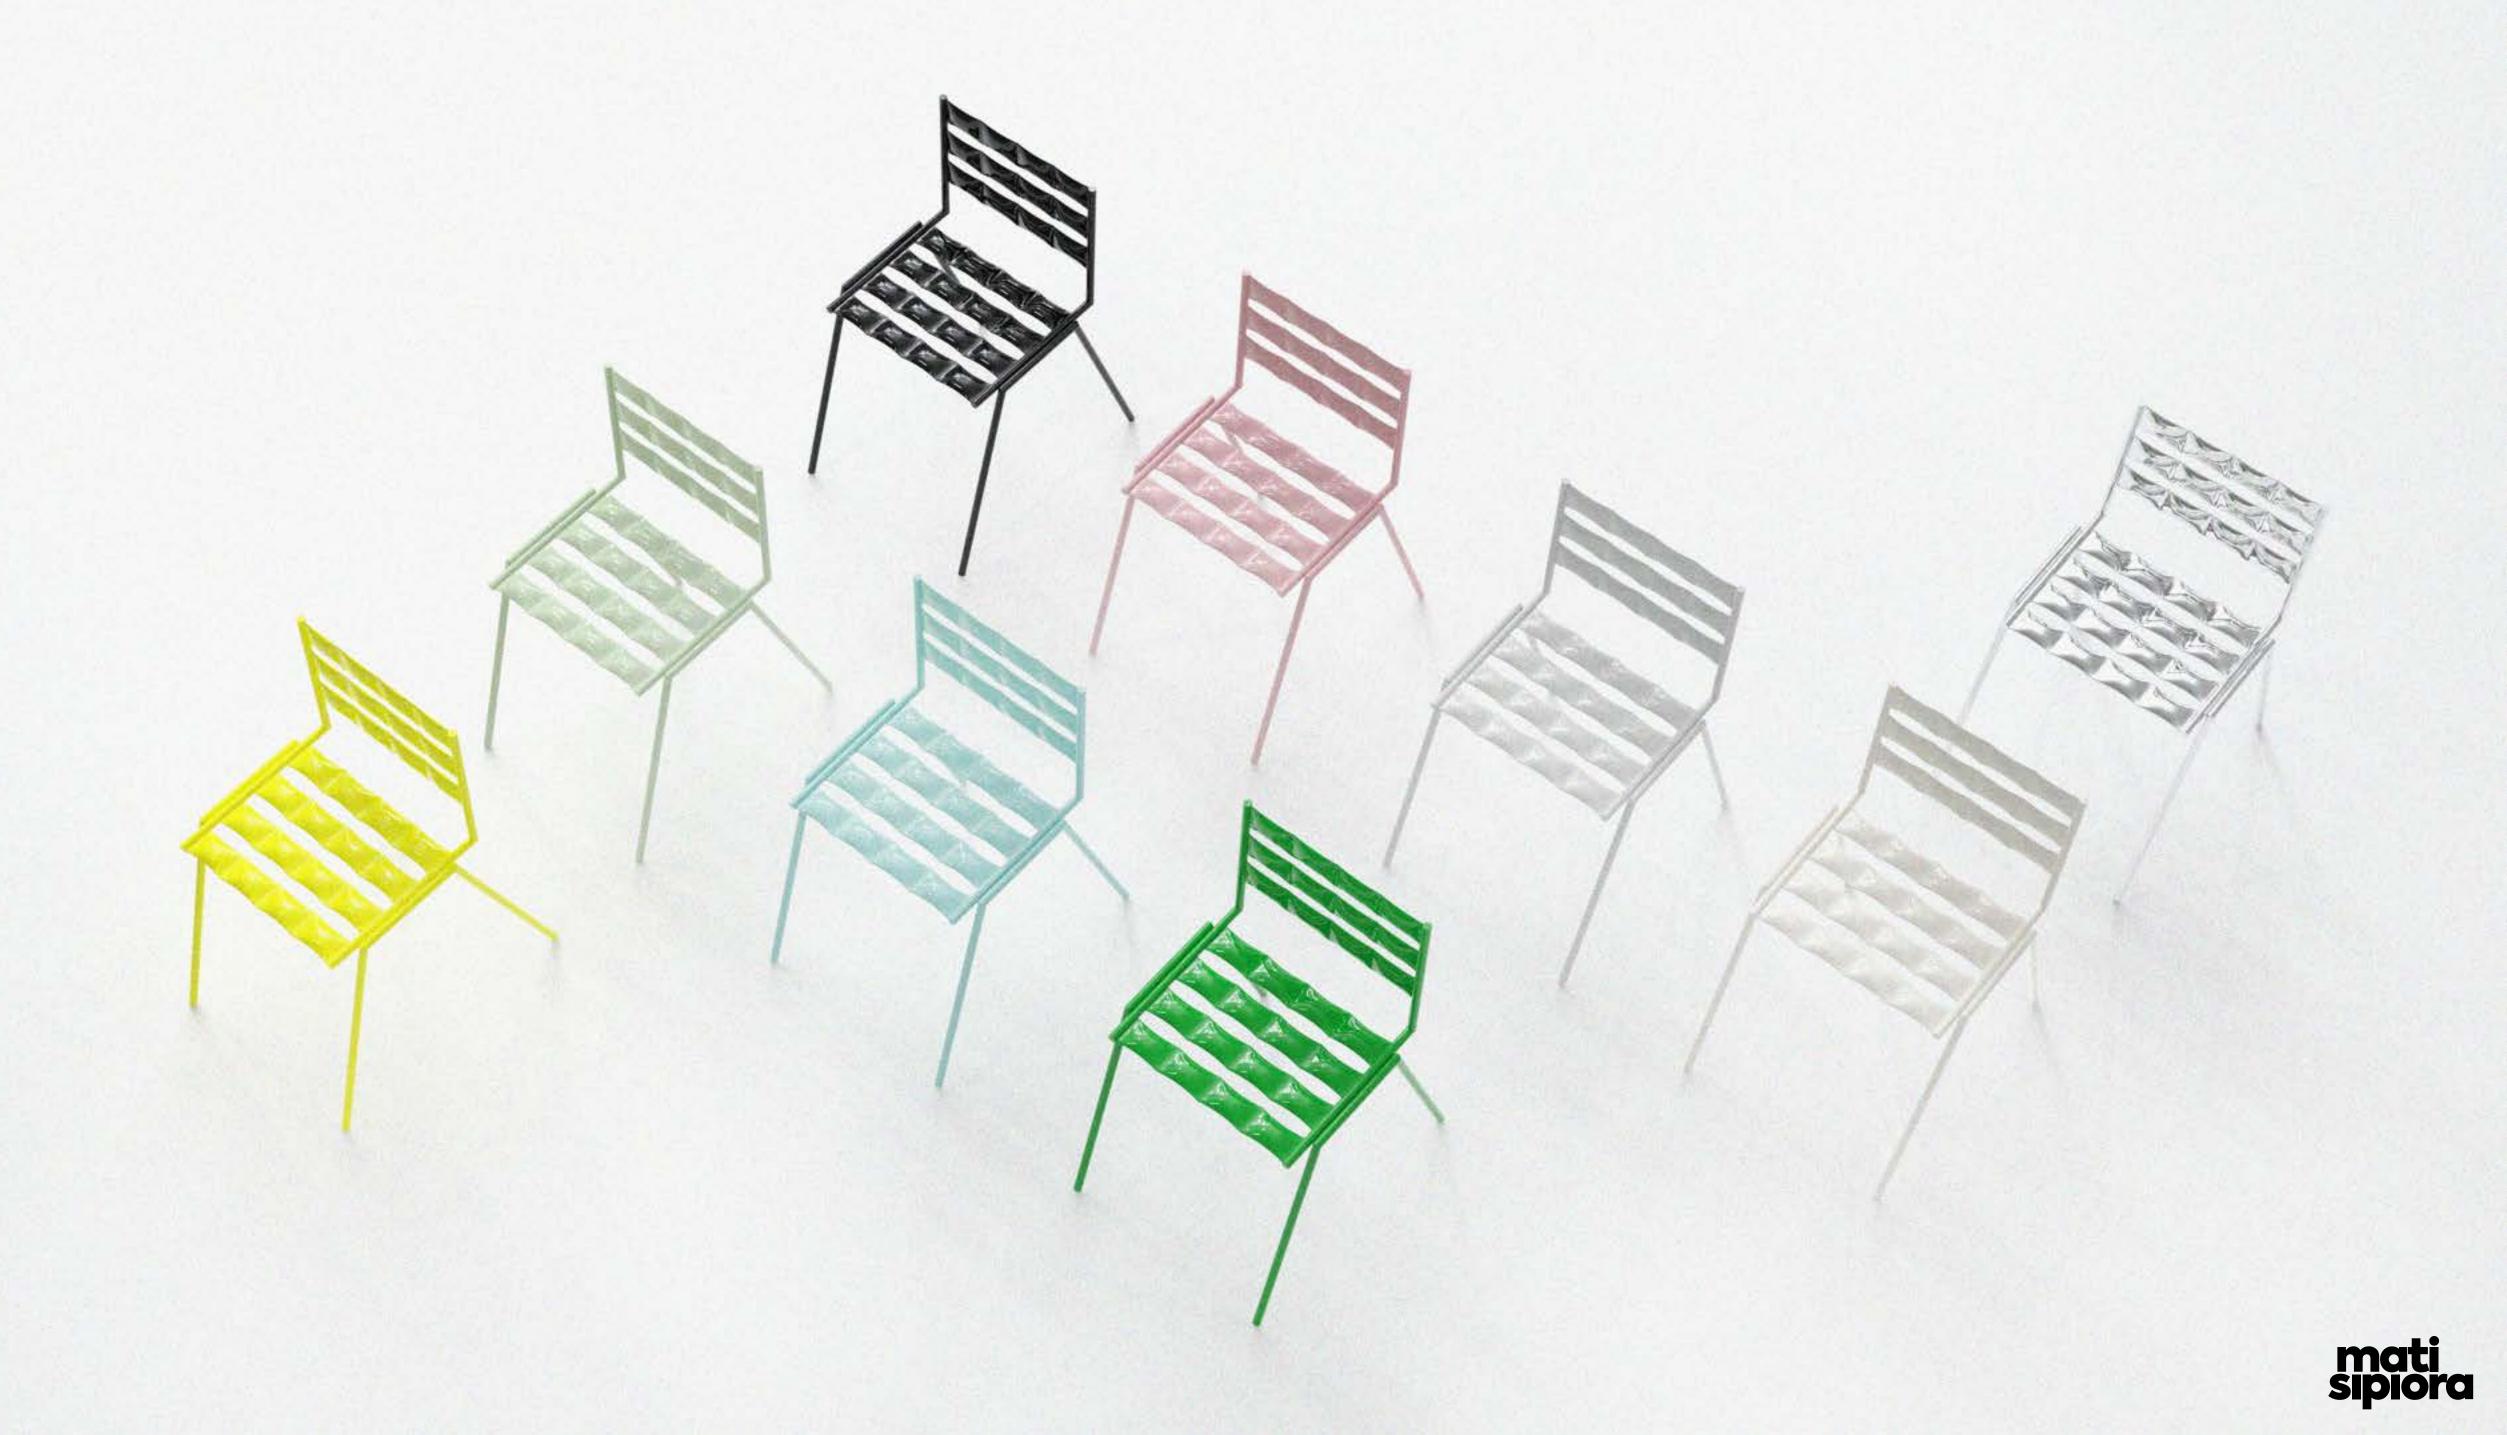

# COSMIC CHAIR

THE COSMIC CHAIR IS A STEEL OBJECT WITH A VERY UNIQUE DETAIL AND IT FUNCTIONS AS A CHAIR. IT IS VERY DYNAMIC IN APPEARANCE, BUT ALSO SOFT IN FORM. IT IS DEFINITELY THE HALLMARK OF MATI AND HIS FIRST ITEMS CREATED IN THE "FUTUROOM" COLLECTION.THIS SHAPE MAY BRING TO MIND THE CASING OF A SPACECRAFT OR THE CONSTRUCTION ELEMENTS OF A TIME MACHINE.THE CHAIR CAN BE STACKED UP TO 4 PIECES. MATI DESIGNED THE COSMIC CHAIR IN 2022 AND IT IS AN EXCELLENT REPRESENTATIVE OF WEIRDO DESIGN.

COLORS

RAL 7047 - GREY

RAL 9010 - WHITE BEIGE

RAL 1016 - NEON YELLOW

RAL 3015 - PINK

RAL 6037 - GREEN

RAL 6027 - TURQUOISE

RAL 9005 - BLACK

RAL 4005 - LIGHT GREEN

INFO

TYPE: CHAIR

ORIGIN: MADE IN POLAND

DIMENSIONS: L57XW45XH77CM

WEIGHT: 8KG (STEEL) 7KG (STAINLESS) MATERIALS: STEEL/STAINLESS STEEL

FINISHES: GLOSSY POWDER COATING PAINT/POLISHED