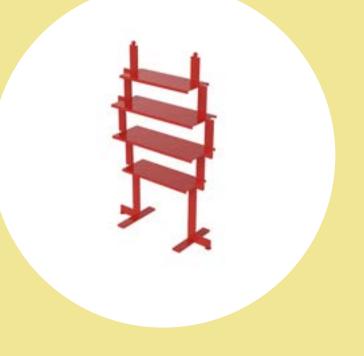

## PIXEL

THE PIXEL IS A VERY ORIGINAL AND PLAYFUL OBJECT, WHICH FUNCTION CAN BE DESCRIBED AS A SHELF. IT IS MADE OF STEEL AND RESEMBLES A CHARACTER FROM SCI-FI MOVIE, BUT AT THE SAME TIME ITS VERY PLAYFUL PHYSIOGNOMY DOES NOT AROUSE THE FEAR OF A VISITOR FROM OUTER SPACE.IN SHORT, PIXEL IS A PICTURE ELEMENT AND IT IS IMPOSSIBLE TO ESCAPE THE PICTORIAL NATURE OF THIS UNIQUE PIECE OF FURNITURE WITH AN ALIEN SOUL. THE VISIBLE BALLS AT THE TOP MAY SUGGEST THAT YOU CAN NOT PASS BY PIXEL UNNOTICED. IT OBSERVES YOU AND WANT TO INTERACT. THE VARIABILITY OF THE WIDTH OF THE SHELVES CREATES DYNAMICS, REFFERING TO THE CLASSIC MEMPHIS STYLE.

### INFO

TYPE: SHELF

ORIGIN: MADE IN POLAND

DIMENSIONS: D42XW94XH178 CM

WEIGHT: 35 KG

MAX CAPACITY: 9 KG/ PER SHELF

MATERIALS: STEEL

FINISHES: GLOSSY POWDER