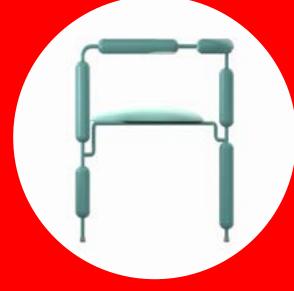

# POODLE ARMCHAIR

POODLE IS A STEEL OBJECT THAT FUNCTIONS AS A CHAIR WITH AN UPHOLSTERED SEAT. ITS FORM RESEMBLES A TRIMMED POODLE, ONE OF THE MOST INTELLIGENT BREEDS. THIS IS OBJECT NUMBER ONE IN MATI SIPIORA'S FIRST COLLECTION CALLED FUTUROOM, WHICH IS BOTH THE CREATOR'S DEBUT AND MANIFESTO. RETROFUTURISTIC STYLE EMANATES FROM ITS FORM. IT DEFINITELY HAS ITS OWN PERSONALITY AND RECOGNIZABLE STYLE. DUE TO ITS ORIGINALITY, IT HAS A VERY GOOD CHANCE OF BECOMING ONE OF THE DESIGN CLASSICS OF THE 21ST CENTURY, ON THE ONE HAND, IT IS UNIQUE, BUT ON THE OTHER HAND, IT IS EXTREMELY ORIGINAL AND IMMEDIATELY BECOMES NOTICED. THIS IS WEIRDO DESIGN AT ITS BEST, A STYLE THAT CREATIVELY DEFINES MATI SIPIORA. ON THE ONE HAND, POODLE CAN BE CLASSIFIED AS DESIGN, BUT IT ALSO HAS A LOT OF ART IN IT. THIS MAGICAL COMBINATION IS ALSO KNOWN AS COLLECTIBLE DESIGN. WE INVITE YOU TO EXPLORE THE WORLD OF FUTUROOM, ALSO EXPERIENCING OTHER FORMS OF THE COLLECTION, WHICH WILL DEBUT IN 2023.