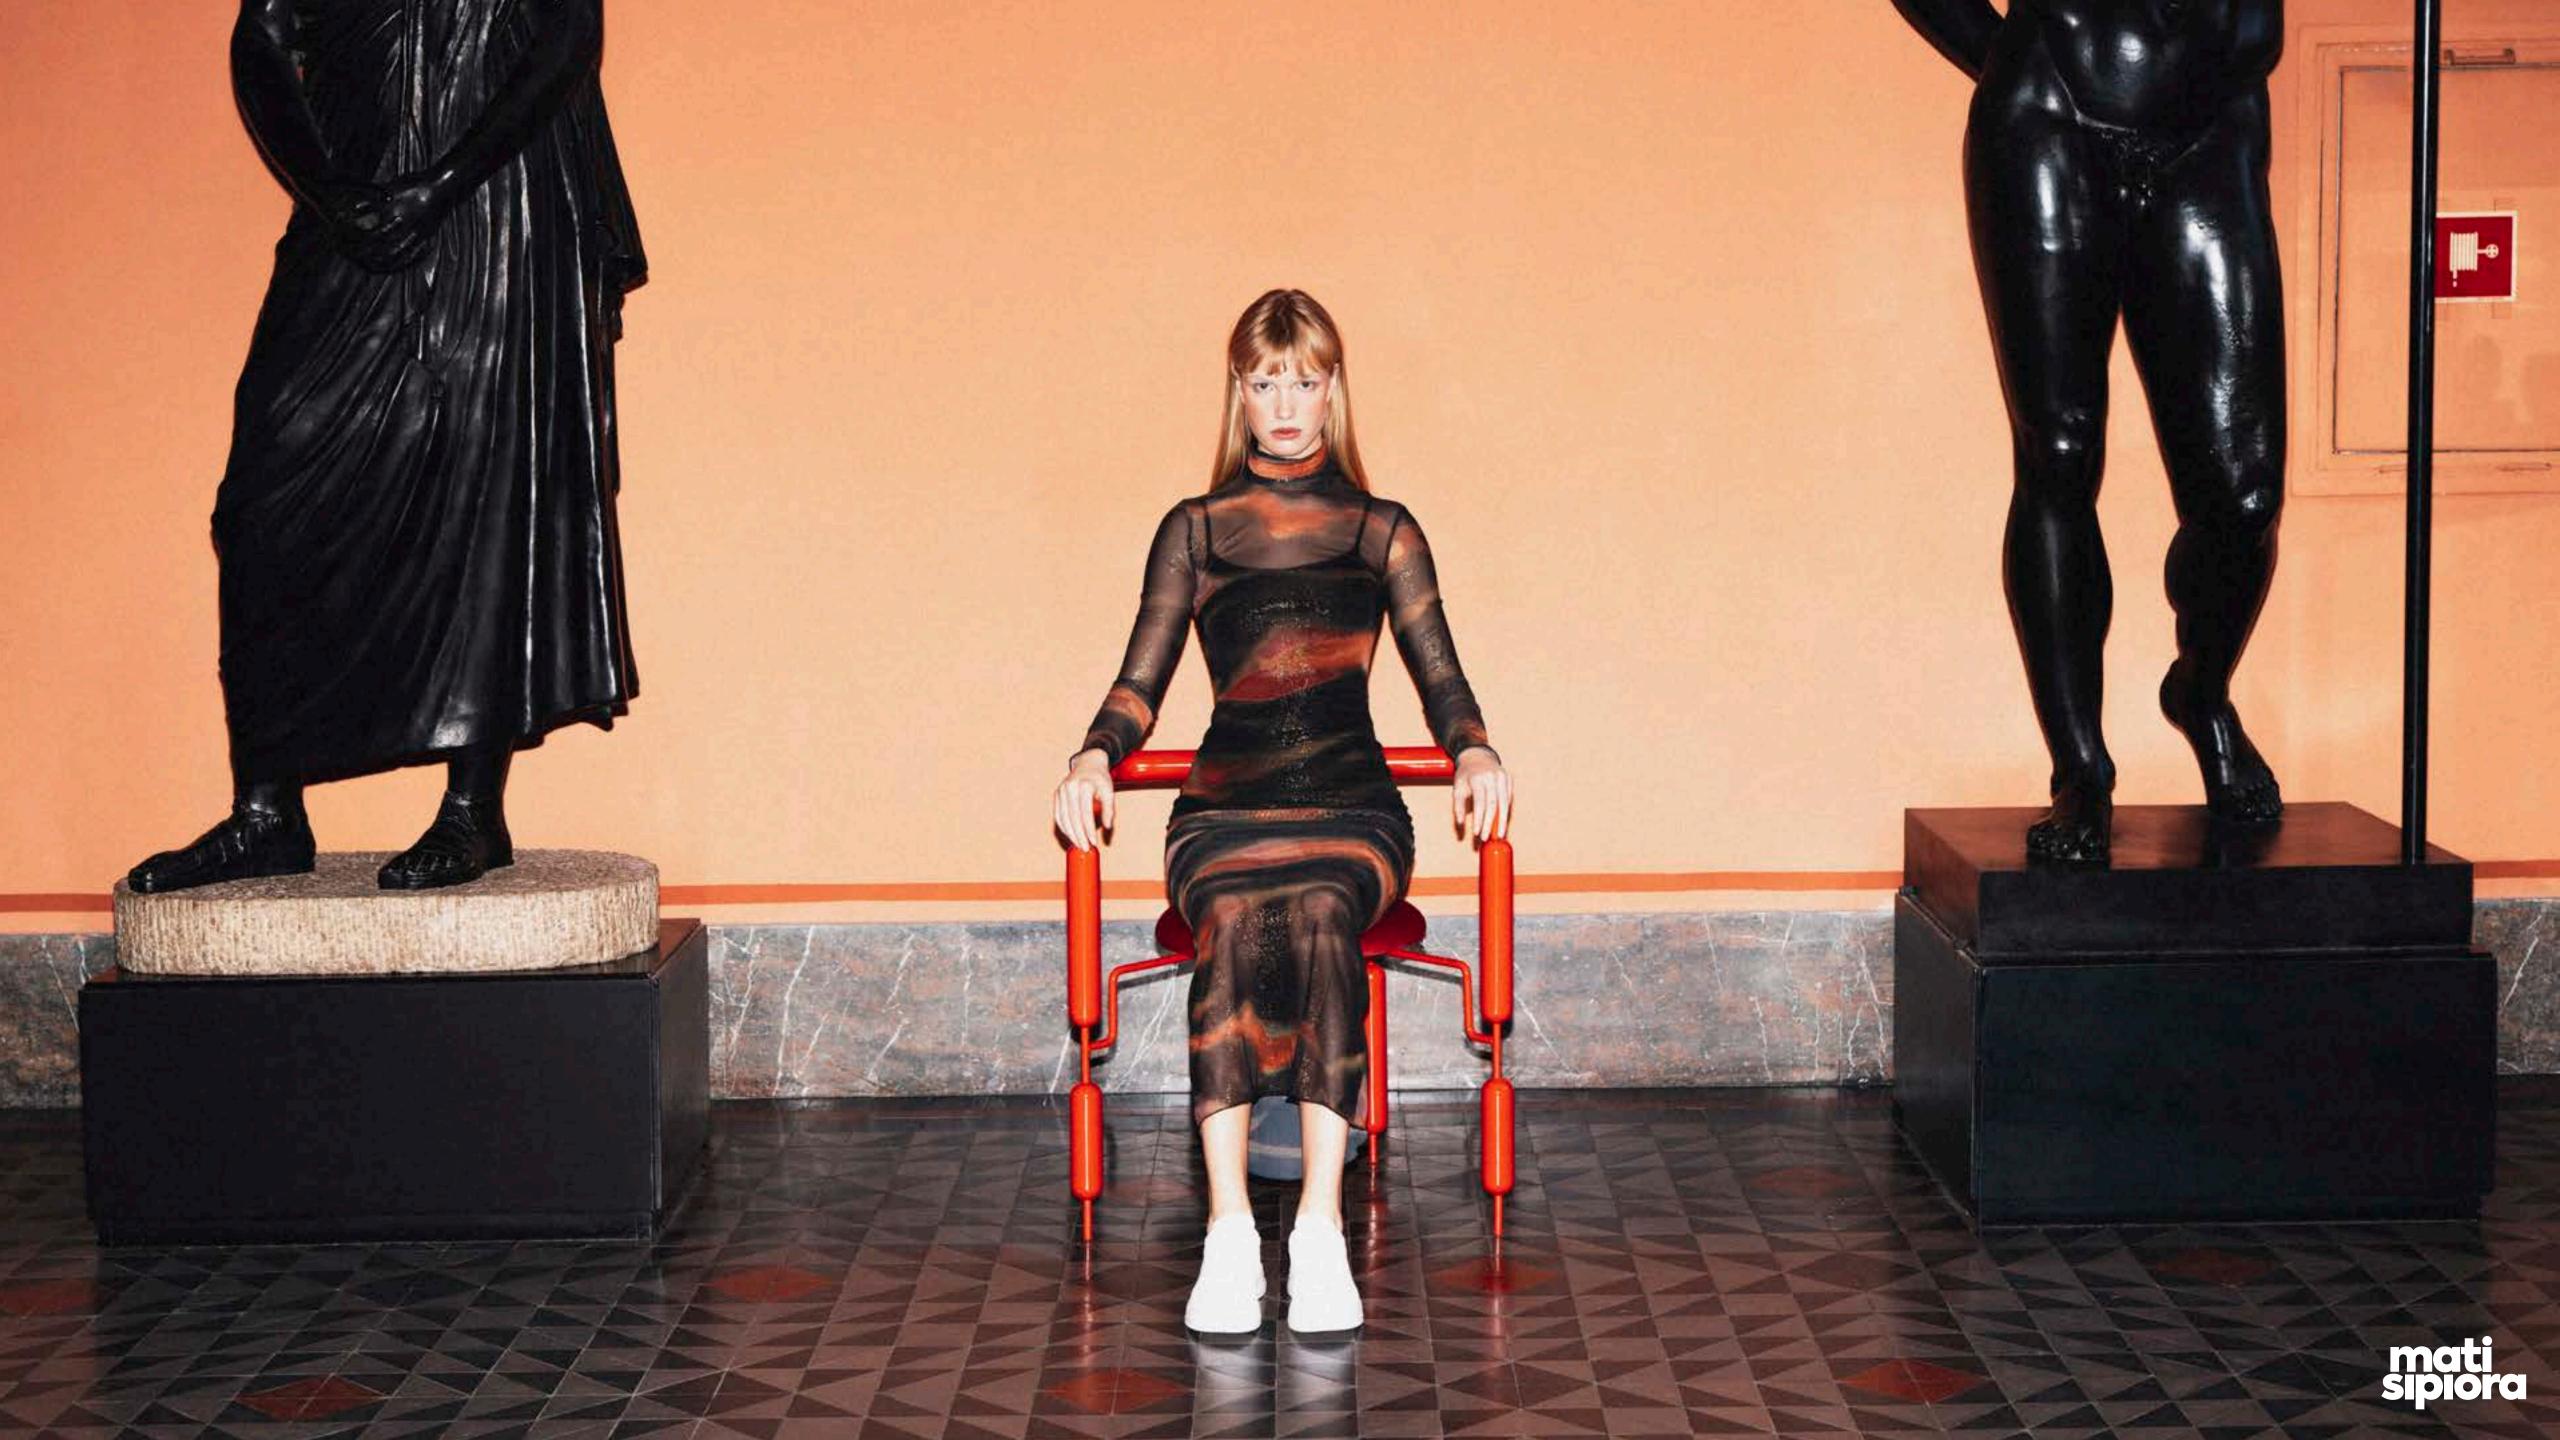

# POODLE ARMCHAIR

POODLE IS A STEEL OBJECT THAT FUNCTIONS AS A CHAIR WITH AN UPHOLSTERED SEAT. ITS FORM RESEMBLES A TRIMMED POODLE, ONE OF THE MOST INTELLIGENT BREEDS. THIS IS OBJECT NUMBER ONE IN MATI SIPIORA'S FIRST COLLECTION CALLED FUTUROOM, WHICH IS BOTH THE CREATOR'S DEBUT AND MANIFESTO. RETROFUTURISTIC STYLE EMANATES FROM ITS FORM. IT DEFINITELY HAS ITS OWN PERSONALITY AND RECOGNIZABLE STYLE. DUE TO ITS ORIGINALITY, IT HAS A VERY GOOD CHANCE OF BECOMING ONE OF THE DESIGN CLASSICS OF THE 21ST CENTURY, ON THE ONE HAND, IT IS UNIQUE, BUT ON THE OTHER HAND, IT IS EXTREMELY ORIGINAL AND IMMEDIATELY BECOMES NOTICED. THIS IS WEIRDO DESIGN AT ITS BEST, A STYLE THAT CREATIVELY DEFINES MATI SIPIORA. ON THE ONE HAND, POODLE CAN BE CLASSIFIED AS DESIGN, BUT IT ALSO HAS A LOT OF ART IN IT. THIS MAGICAL COMBINATION IS ALSO KNOWN AS COLLECTIBLE DESIGN. WE INVITE YOU TO EXPLORE THE WORLD OF FUTUROOM, ALSO EXPERIENCING OTHER FORMS OF THE COLLECTION, WHICH WILL DEBUT IN 2023.

#### FUTUROOM

THE FUTUROOM COLLECTION WAS CREATED AT THE TURN OF 2022 AND 2023. ITS ASSOCIATIONS ARE MANIFOLD: RETROFUTURE, SCI-FI, PLAYFUL, MEMPHIS, RAW, ARTSY, TECH WITH A LARGE PINCH OF THE 80'S ARE JUST A FEW OF THEM. ON THE ONE HAND, RHETORICAL AESTHETICS, COLD POLISHED STEEL, INTERTWINED WITH WARM COLORS GIVING THEM A MORE HOMELY CHARACTER. ON THE OTHER HAND, THE OBJECTS LOOK STRANGE AND LOOK LIKE THEY COME FROM OUTER SPACE, BUT ON THE OTHER HAND THEY ARE INTRIGUING AND AROUSE THE CURIOSITY OF THE VIEWER WHO WANTS TO EXPERIENCE THEM. THE SHAPES AND COMBINATION OF FORMS DO NOT EVOKE ASSOCIATIONS THAT YOU HAVE SEEN THEM SOMEWHERE BEFORE. THEIR INSPIRATION COMES FROM SCI-FI FILMS, THE AESTHETICS OF POSTMODERNISM, RETROFUTURISM AND THE ART OF FUTURISTS. ALL ITEMS HAVE ONE DESIGN PHILOSOPHY IN COMMON AND THAT IS WEIRDO DESIGN.