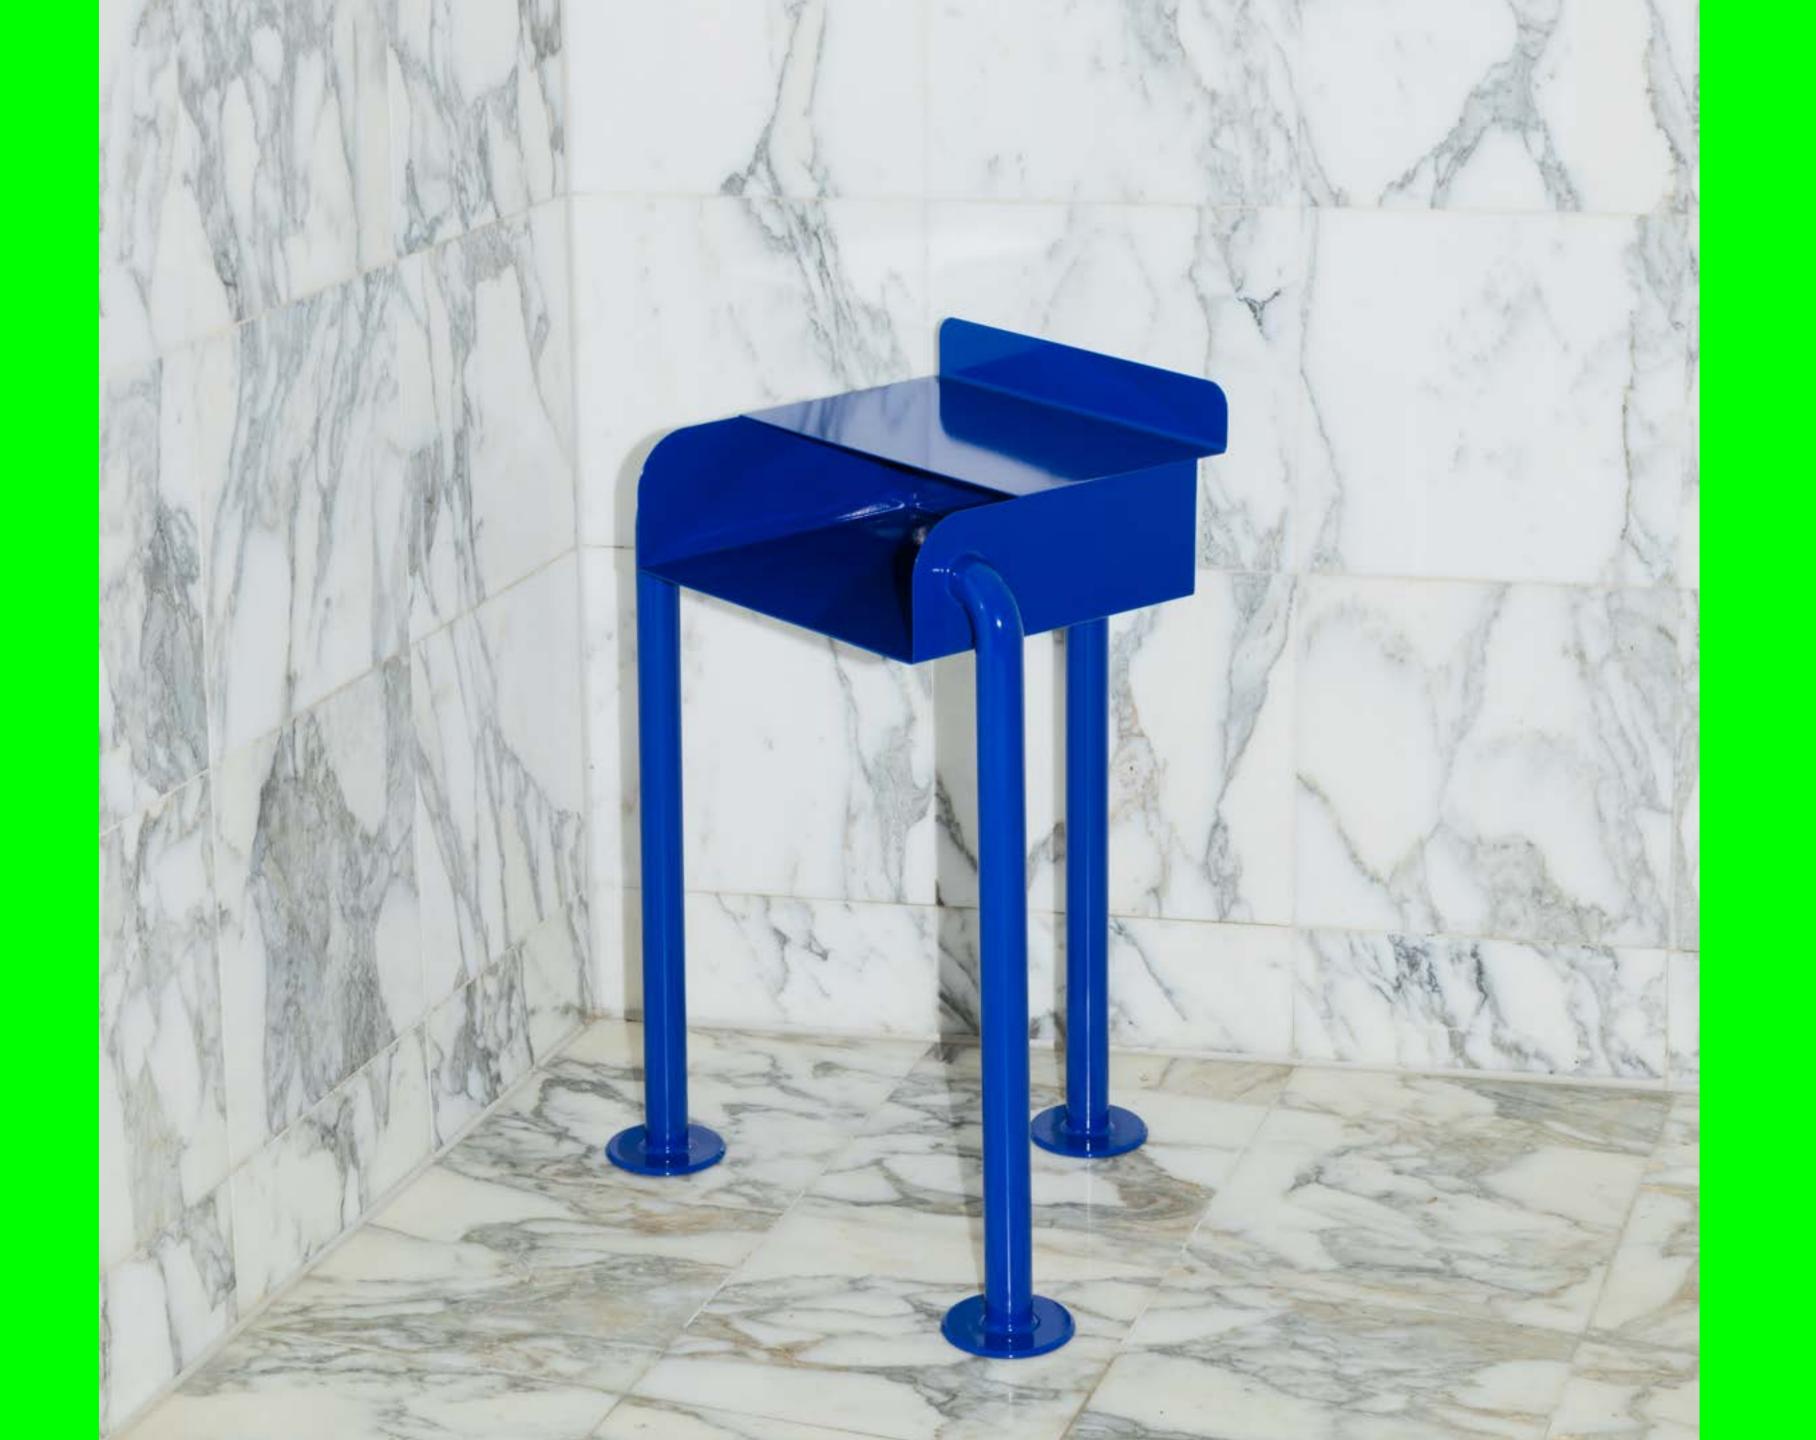

# COSMIC

COSMIC STOOL IS A STEEL OBJECT WITH A VERY UNIQUE DETAIL AND ALSO SERVES AS A STOOL, ALTHOUGH IT CAN ALSO BE USED AS A STAND FOR A PLANT. HIS DYNAMIC CHARACTER HAS SOMETHING ALIEN-LIKE IN HIS APPEARANCE. THE DETAIL IN THE FORM OF A FLATTENED TUBE IS ONE OF THE FIRST HALLMARKS OF ITS CREATOR - MATI SIPIORA. THIS SHAPE MAY BRING ASSOCIATIONS BETWEEN THE PORTAL CASING AND ANOTHER REALITY OR ELEMENTS OF SPUTNIK. HOWEVER, IT DOES NOT HAVE MUCH IN COMMON WITH THE SATELLITE. ONE THING IS CERTAIN, THE FUTURITY OF THE 805 SNEAKS SILENTLY BETWEEN ITS DESIGN ELEMENTS. THAT'S WHY, AMONG OTHER THINGS, THE FIRST COLLECTION WAS CALLED FUTUROOM, MATI DESIGNED THE COSMIC STOOL IN 2022 AND JOINS THE CLASSIC REPRESENTATIVE AMONG THE DISTINGUISHED OBJECTS IN THE WEIR\_DO DESIGN STYLE.

#### COLORS

RAL 7047 - GREY

RAL 9010 - WHITE BEIGE

RAL 3015 - PINK

RAL 3028 - RED

RAL 6037 - GREEN

RAL 5002 - ULTRAMARINE

RAL 1016 - NEON YELLOW RAL 9005 - BLACK

### IMFO

TYPE: SIDE TABLE ORIGIN: MADE IN POLAND

DIMENSIONS: D35XW40XH40 CM

WEIGHT: 5,5 KG

MATERIALS: STEEL/STAINLESS STEEL

FINISHES: GLOSSY POWDER COATING PAINT/POLISHED