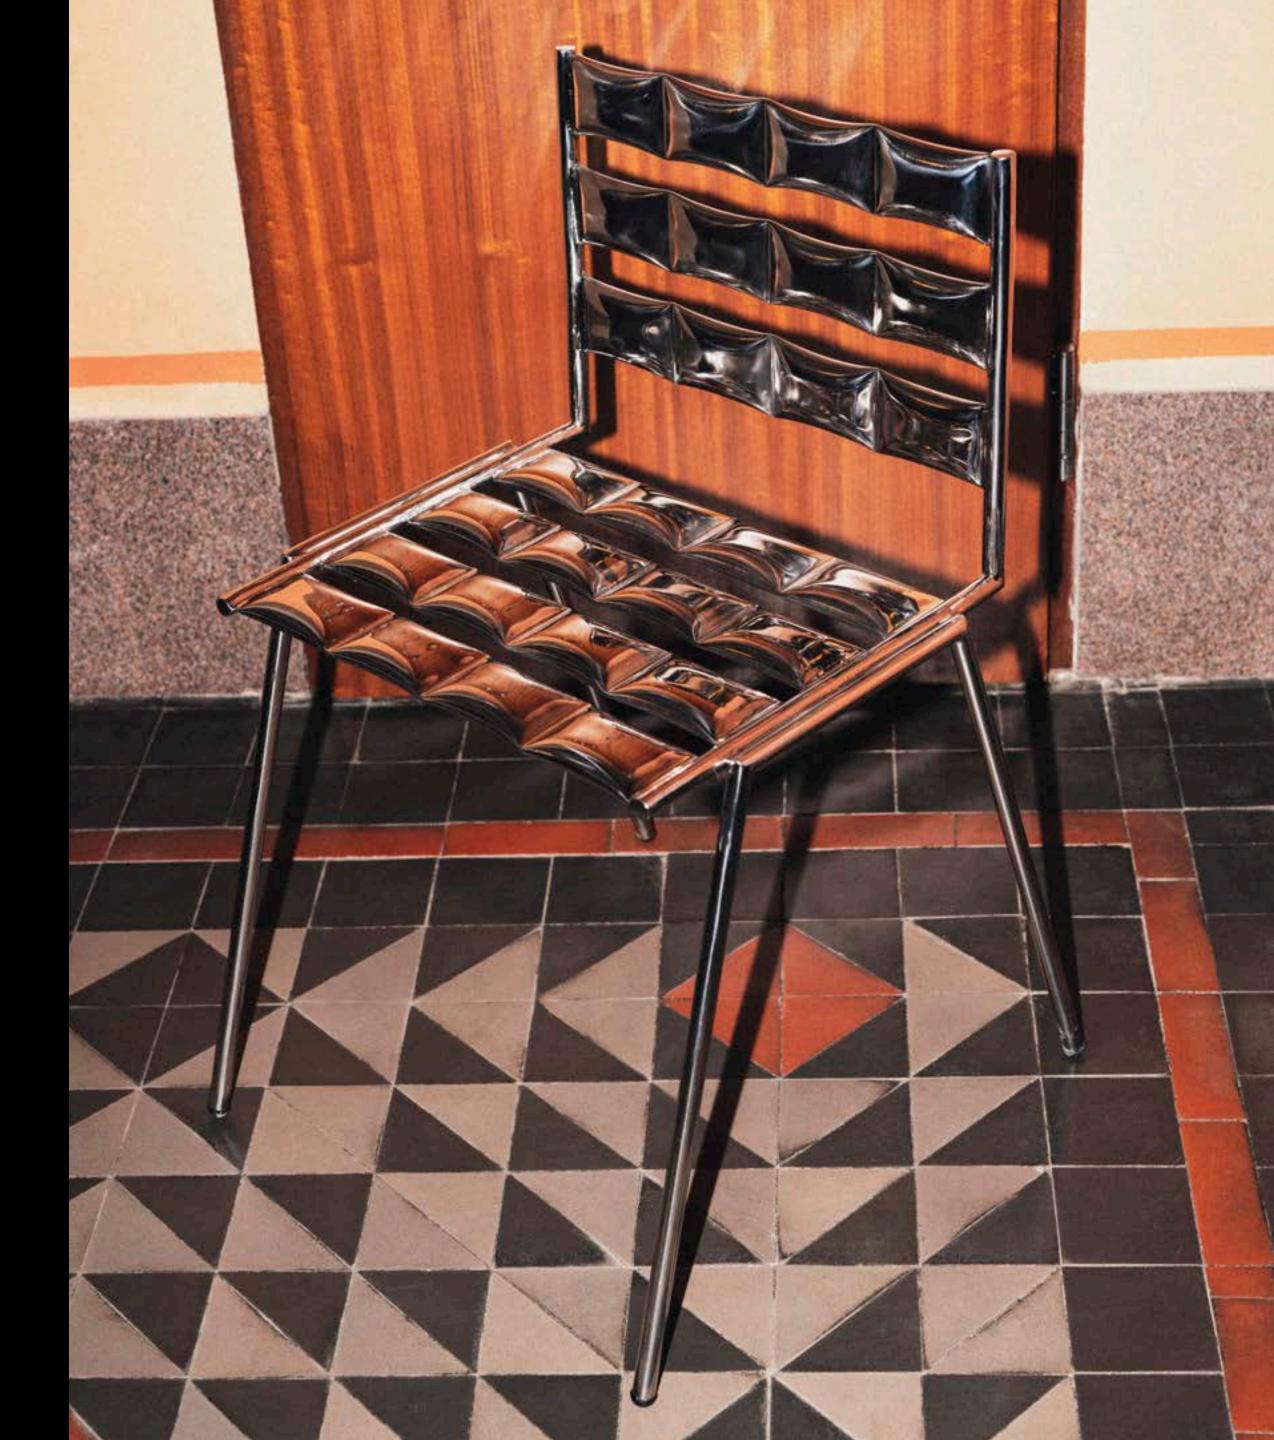

# COSMIC CHAIR

THE COSMIC CHAIR IS A STEEL OBJECT WITH A VERY UNIQUE DETAIL AND IT FUNCTIONS AS A CHAIR. IT IS VERY DYNAMIC IN APPEARANCE, BUT ALSO SOFT IN FORM. IT IS DEFINITELY THE HALLMARK OF MATI AND HIS FIRST ITEMS CREATED IN THE "FUTUROOM" COLLECTION.THIS SHAPE MAY BRING TO MIND THE CASING OF A SPACECRAFT OR THE CONSTRUCTION ELEMENTS OF A TIME MACHINE.THE CHAIR CAN BE STACKED UP TO 4 PIECES. MATI DESIGNED THE COSMIC CHAIR IN 2022 AND IT IS AN EXCELLENT REPRESENTATIVE OF WEIRDO DESIGN.

COLORS

RAL 7047 - GREY

RAL 9010 - WHITE BEIGE

RAL 1016 - NEON YELLOW

RAL 3015 - PINK

RAL 6037 - GREEN

RAL 6027 - TURQUOISE

RAL 9005 - BLACK

RAL 4005 - LIGHT GREEN

INFO

TYPE: CHAIR

ORIGIN: MADE IN POLAND

DIMENSIONS: L57XW45XH77CM

WEIGHT: 8KG (STEEL) 7KG (STAINLESS) MATERIALS: STEEL/STAINLESS STEEL

FINISHES: GLOSSY POWDER COATING PAINT/POLISHED