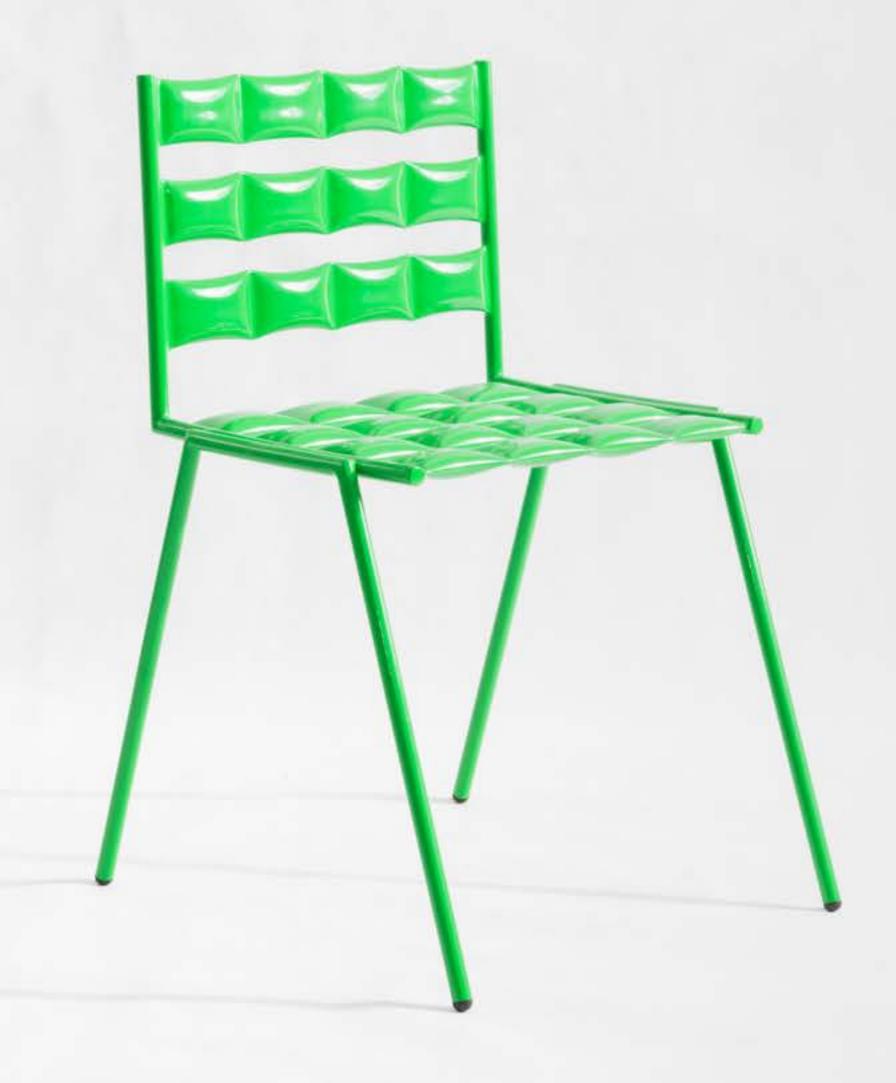

## PIXEL

THE PIXEL IS A VERY ORIGINAL AND PLAYFUL OBJECT, WHICH FUNCTION CAN BE DESCRIBED AS A SHELF. IT IS MADE OF STEEL AND RESEMBLES A CHARACTER FROM SCI-FI MOVIE, BUT AT THE SAME TIME ITS VERY PLAYFUL PHYSIOGNOMY DOES NOT AROUSE THE FEAR OF A VISITOR FROM OUTER SPACE.IN SHORT, PIXEL IS A PICTURE ELEMENT AND IT IS IMPOSSIBLE TO ESCAPE THE PICTORIAL NATURE OF THIS UNIQUE PIECE OF FURNITURE WITH AN ALIEN SOUL. THE VISIBLE BALLS AT THE TOP MAY SUGGEST THAT YOU CAN NOT PASS BY PIXEL UNNOTICED. IT OBSERVES YOU AND WANT TO INTERACT. THE VARIABILITY OF THE WIDTH OF THE SHELVES CREATES DYNAMICS, REFFERING TO THE CLASSIC MEMPHIS STYLE.