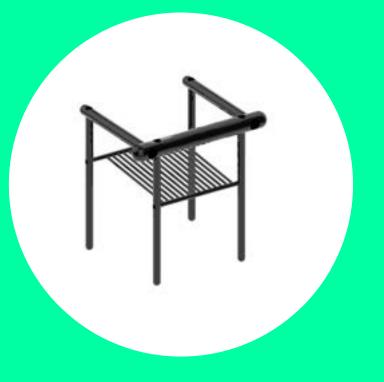

# CYBORG SIDE TABLE

CYBORG IS A STEEL TRIPOD THAT CAN BE USED AS A CONSOLE OR A BEDSIDE TABLE. AS BEFITS A CYBORG, ON THE ONE HAND IT LOOKS LIKE AN ORGANISM WHOSE VITAL FUNCTIONS ARE SUPPORTED BY TECHNICAL DEVICES, ON THE OTHER HAND, IT IS CHARMING IN ITS MINIMALIST AND FUTURISTIC FORM, CAPTIVING WITH ITS SIMPLICITY. CYBORGS ARE, AS A RULE, CREATURES WHO DECIDE TO UNDERGO SOME FORM OF TECHNOEVOLUTION, IT IS SAID THAT CYBORG IS ANYONE WHO EXCEEDS THEIR HUMAN LIMITATIONS. DUE TO ITS DESIGN, OUR CYBORG GOES BEYOND THE STEREOTYPE OF FOUR-LEGGED FURNITURE, NEATLY CAPTURING SURFACES IN 3 POINTS. FOR THOSE WHO PREFER BOOKS, THERE IS ROOM FOR THEM ON LEAST TWO SHELVES, THEY CAN EASILY FIT A TABLET OR YOUR FAVOURITE MAGAZINE. THE BOTTOM OF THE FURNITURE HAS FELT PADS.