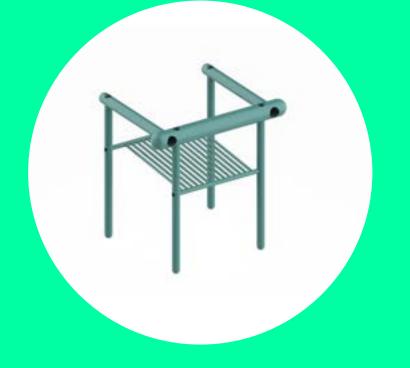

# CYBORG SIDE TABLE

CYBORG IS A STEEL TRIPOD THAT CAN BE USED AS A CONSOLE OR A BEDSIDE TABLE. AS BEFITS A CYBORG, ON THE ONE HAND IT LOOKS LIKE AN ORGANISM WHOSE VITAL FUNCTIONS ARE SUPPORTED BY TECHNICAL DEVICES, ON THE OTHER HAND, IT IS CHARMING IN ITS MINIMALIST AND FUTURISTIC FORM, CAPTIVING WITH ITS SIMPLICITY. CYBORGS ARE, AS A RULE, CREATURES WHO DECIDE TO UNDERGO SOME FORM OF TECHNOEVOLUTION, IT IS SAID THAT CYBORG IS ANYONE WHO EXCEEDS THEIR HUMAN LIMITATIONS. DUE TO ITS DESIGN, OUR CYBORG GOES BEYOND THE STEREOTYPE OF FOUR-LEGGED FURNITURE, NEATLY CAPTURING SURFACES IN 3 POINTS. FOR THOSE WHO PREFER BOOKS, THERE IS ROOM FOR THEM ON LEAST TWO SHELVES, THEY CAN EASILY FIT A TABLET OR YOUR FAVOURITE MAGAZINE. THE BOTTOM OF THE FURNITURE HAS FELT PADS.