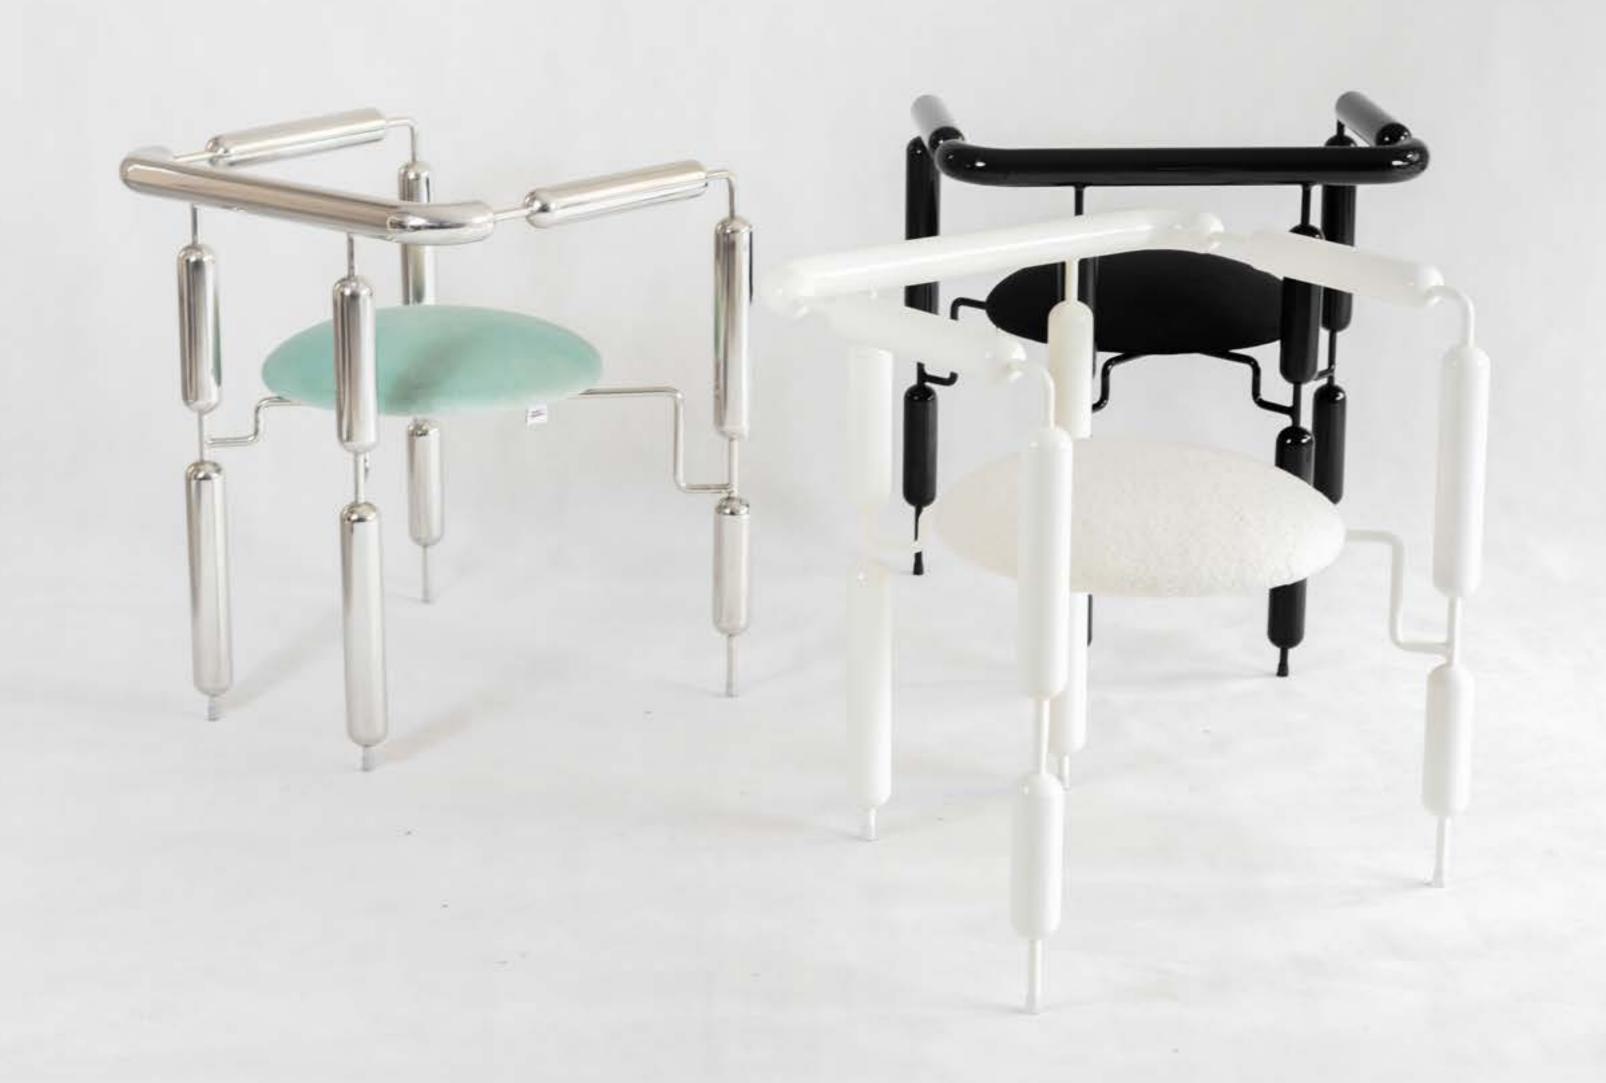

# POODLE ARMCHAIR

POODLE IS A STEEL OBJECT THAT FUNCTIONS AS A CHAIR WITH AN UPHOLSTERED SEAT. ITS FORM RESEMBLES A TRIMMED POODLE, ONE OF THE MOST INTELLIGENT BREEDS. THIS IS OBJECT NUMBER ONE IN MATI SIPIORA'S FIRST COLLECTION CALLED FUTUROOM, WHICH IS BOTH THE CREATOR'S DEBUT AND MANIFESTO. RETROFUTURISTIC STYLE EMANATES FROM ITS FORM. IT DEFINITELY HAS ITS OWN PERSONALITY AND RECOGNIZABLE STYLE. DUE TO ITS ORIGINALITY, IT HAS A VERY GOOD CHANCE OF BECOMING ONE OF THE DESIGN CLASSICS OF THE 21ST CENTURY, ON THE ONE HAND, IT IS UNIQUE, BUT ON THE OTHER HAND, IT IS EXTREMELY ORIGINAL AND IMMEDIATELY BECOMES NOTICED. THIS IS WEIRDO DESIGN AT ITS BEST, A STYLE THAT CREATIVELY DEFINES MATI SIPIORA. ON THE ONE HAND, POODLE CAN BE CLASSIFIED AS DESIGN, BUT IT ALSO HAS A LOT OF ART IN IT. THIS MAGICAL COMBINATION IS ALSO KNOWN AS COLLECTIBLE DESIGN. WE INVITE YOU TO EXPLORE THE WORLD OF FUTUROOM, ALSO EXPERIENCING OTHER FORMS OF THE COLLECTION, WHICH WILL DEBUT IN 2023.

#### COLORS

RAL 7047 - GREY RAL 9010 - WHITE BEIGE

RAL 3028 - RED

**RAL 3015 - PINK** 

RAL 6019 - LIGHT GREEN

RAL 6027 - TURQUOISE

RAL 9005 - BLACK

RAL 4005 - VIOLET

RAL 5002 - ULTRAMARINE

TYPE: CHAIR ORIGIN: MADE IN POLAND DIMENSIONS: L57XW45XH77CM WEIGHT: 8KG (STEEL) 7KG (STAINLESS)

**BAL 2047** 

**RAL 9010** 

RAL 4005

POLISHED STAINLESS STEEL

RAL 6019

**RAL 9005** 

RAL 5002

RAL 3028

RAL 6027

RAL 3015

UPHOLSTERY COLORS

VIOLET

BLUE

ROSE

TURQUOISE

BLACK