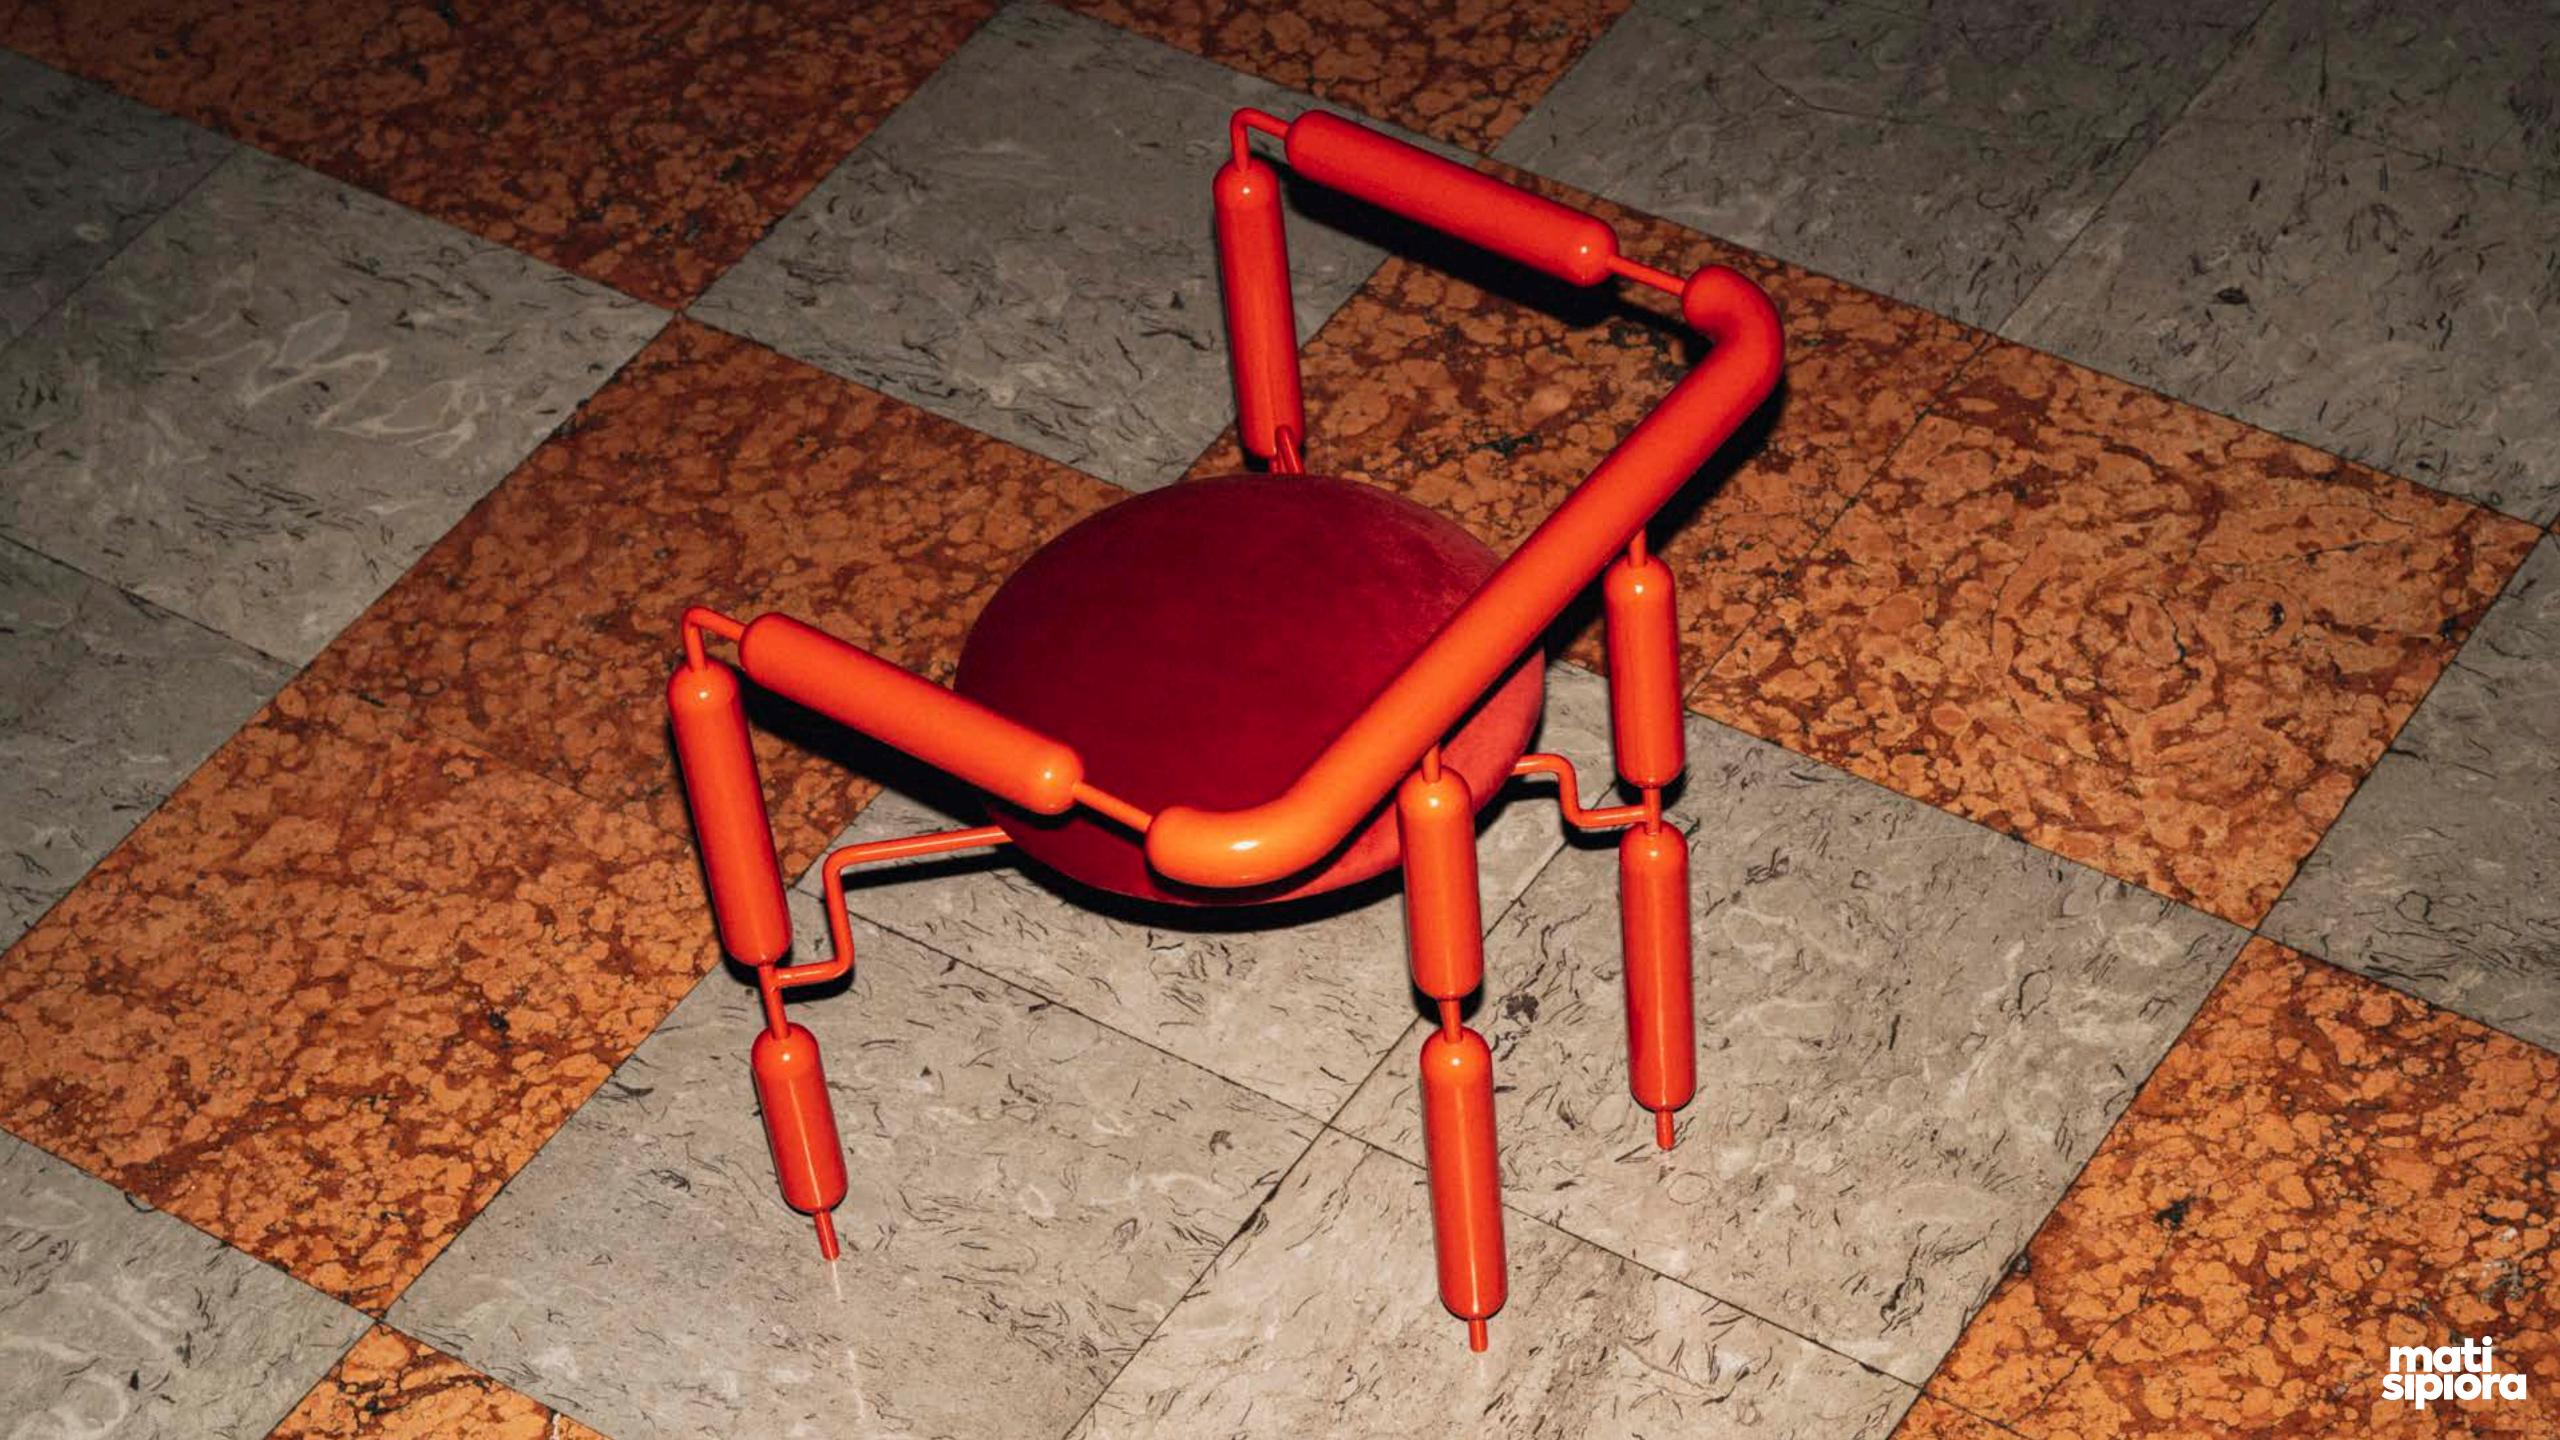

# COSMIC

COSMIC STOOL IS A STEEL OBJECT WITH A VERY UNIQUE DETAIL AND ALSO SERVES AS A STOOL, ALTHOUGH IT CAN ALSO BE USED AS A STAND FOR A PLANT. HIS DYNAMIC CHARACTER HAS SOMETHING ALIEN-LIKE IN HIS APPEARANCE. THE DETAIL IN THE FORM OF A FLATTENED TUBE IS ONE OF THE FIRST HALLMARKS OF ITS CREATOR - MATI SIPIORA. THIS SHAPE MAY BRING ASSOCIATIONS BETWEEN THE PORTAL CASING AND ANOTHER REALITY OR ELEMENTS OF SPUTNIK. HOWEVER, IT DOES NOT HAVE MUCH IN COMMON WITH THE SATELLITE. ONE THING IS CERTAIN, THE FUTURITY OF THE 805 SNEAKS SILENTLY BETWEEN ITS DESIGN ELEMENTS. THAT'S WHY, AMONG OTHER THINGS, THE FIRST COLLECTION WAS CALLED FUTUROOM, MATI DESIGNED THE COSMIC STOOL IN 2022 AND JOINS THE CLASSIC REPRESENTATIVE AMONG THE DISTINGUISHED OBJECTS IN THE WEIR\_DO DESIGN STYLE.

### IMFO

TYPE: SIDE TABLE ORIGIN: MADE IN POLAND

DIMENSIONS: D35XW40XH40 CM

WEIGHT: 5,5 KG

MATERIALS: STEEL/STAINLESS STEEL

FINISHES: GLOSSY POWDER COATING PAINT/POLISHED