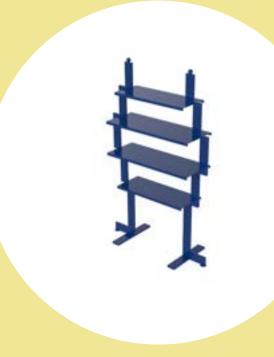

## PIXEL

THE PIXEL IS A VERY ORIGINAL AND PLAYFUL OBJECT, WHICH FUNCTION CAN BE DESCRIBED AS A SHELF. IT IS MADE OF STEEL AND RESEMBLES A CHARACTER FROM SCI-FI MOVIE, BUT AT THE SAME TIME ITS VERY PLAYFUL PHYSIOGNOMY DOES NOT AROUSE THE FEAR OF A VISITOR FROM OUTER SPACE.IN SHORT, PIXEL IS A PICTURE ELEMENT AND IT IS IMPOSSIBLE TO ESCAPE THE PICTORIAL NATURE OF THIS UNIQUE PIECE OF FURNITURE WITH AN ALIEN SOUL. THE VISIBLE BALLS AT THE TOP MAY SUGGEST THAT YOU CAN NOT PASS BY PIXEL UNNOTICED. IT OBSERVES YOU AND WANT TO INTERACT. THE VARIABILITY OF THE WIDTH OF THE SHELVES CREATES DYNAMICS, REFFERING TO THE CLASSIC MEMPHIS STYLE.

### INFO

TYPE: SHELF

ORIGIN: MADE IN POLAND

DIMENSIONS: D42XW94XH178 CM

WEIGHT: 35 KG

MAX CAPACITY: 9 KG/ PER SHELF

MATERIALS: STEEL

FINISHES: GLOSSY POWDER