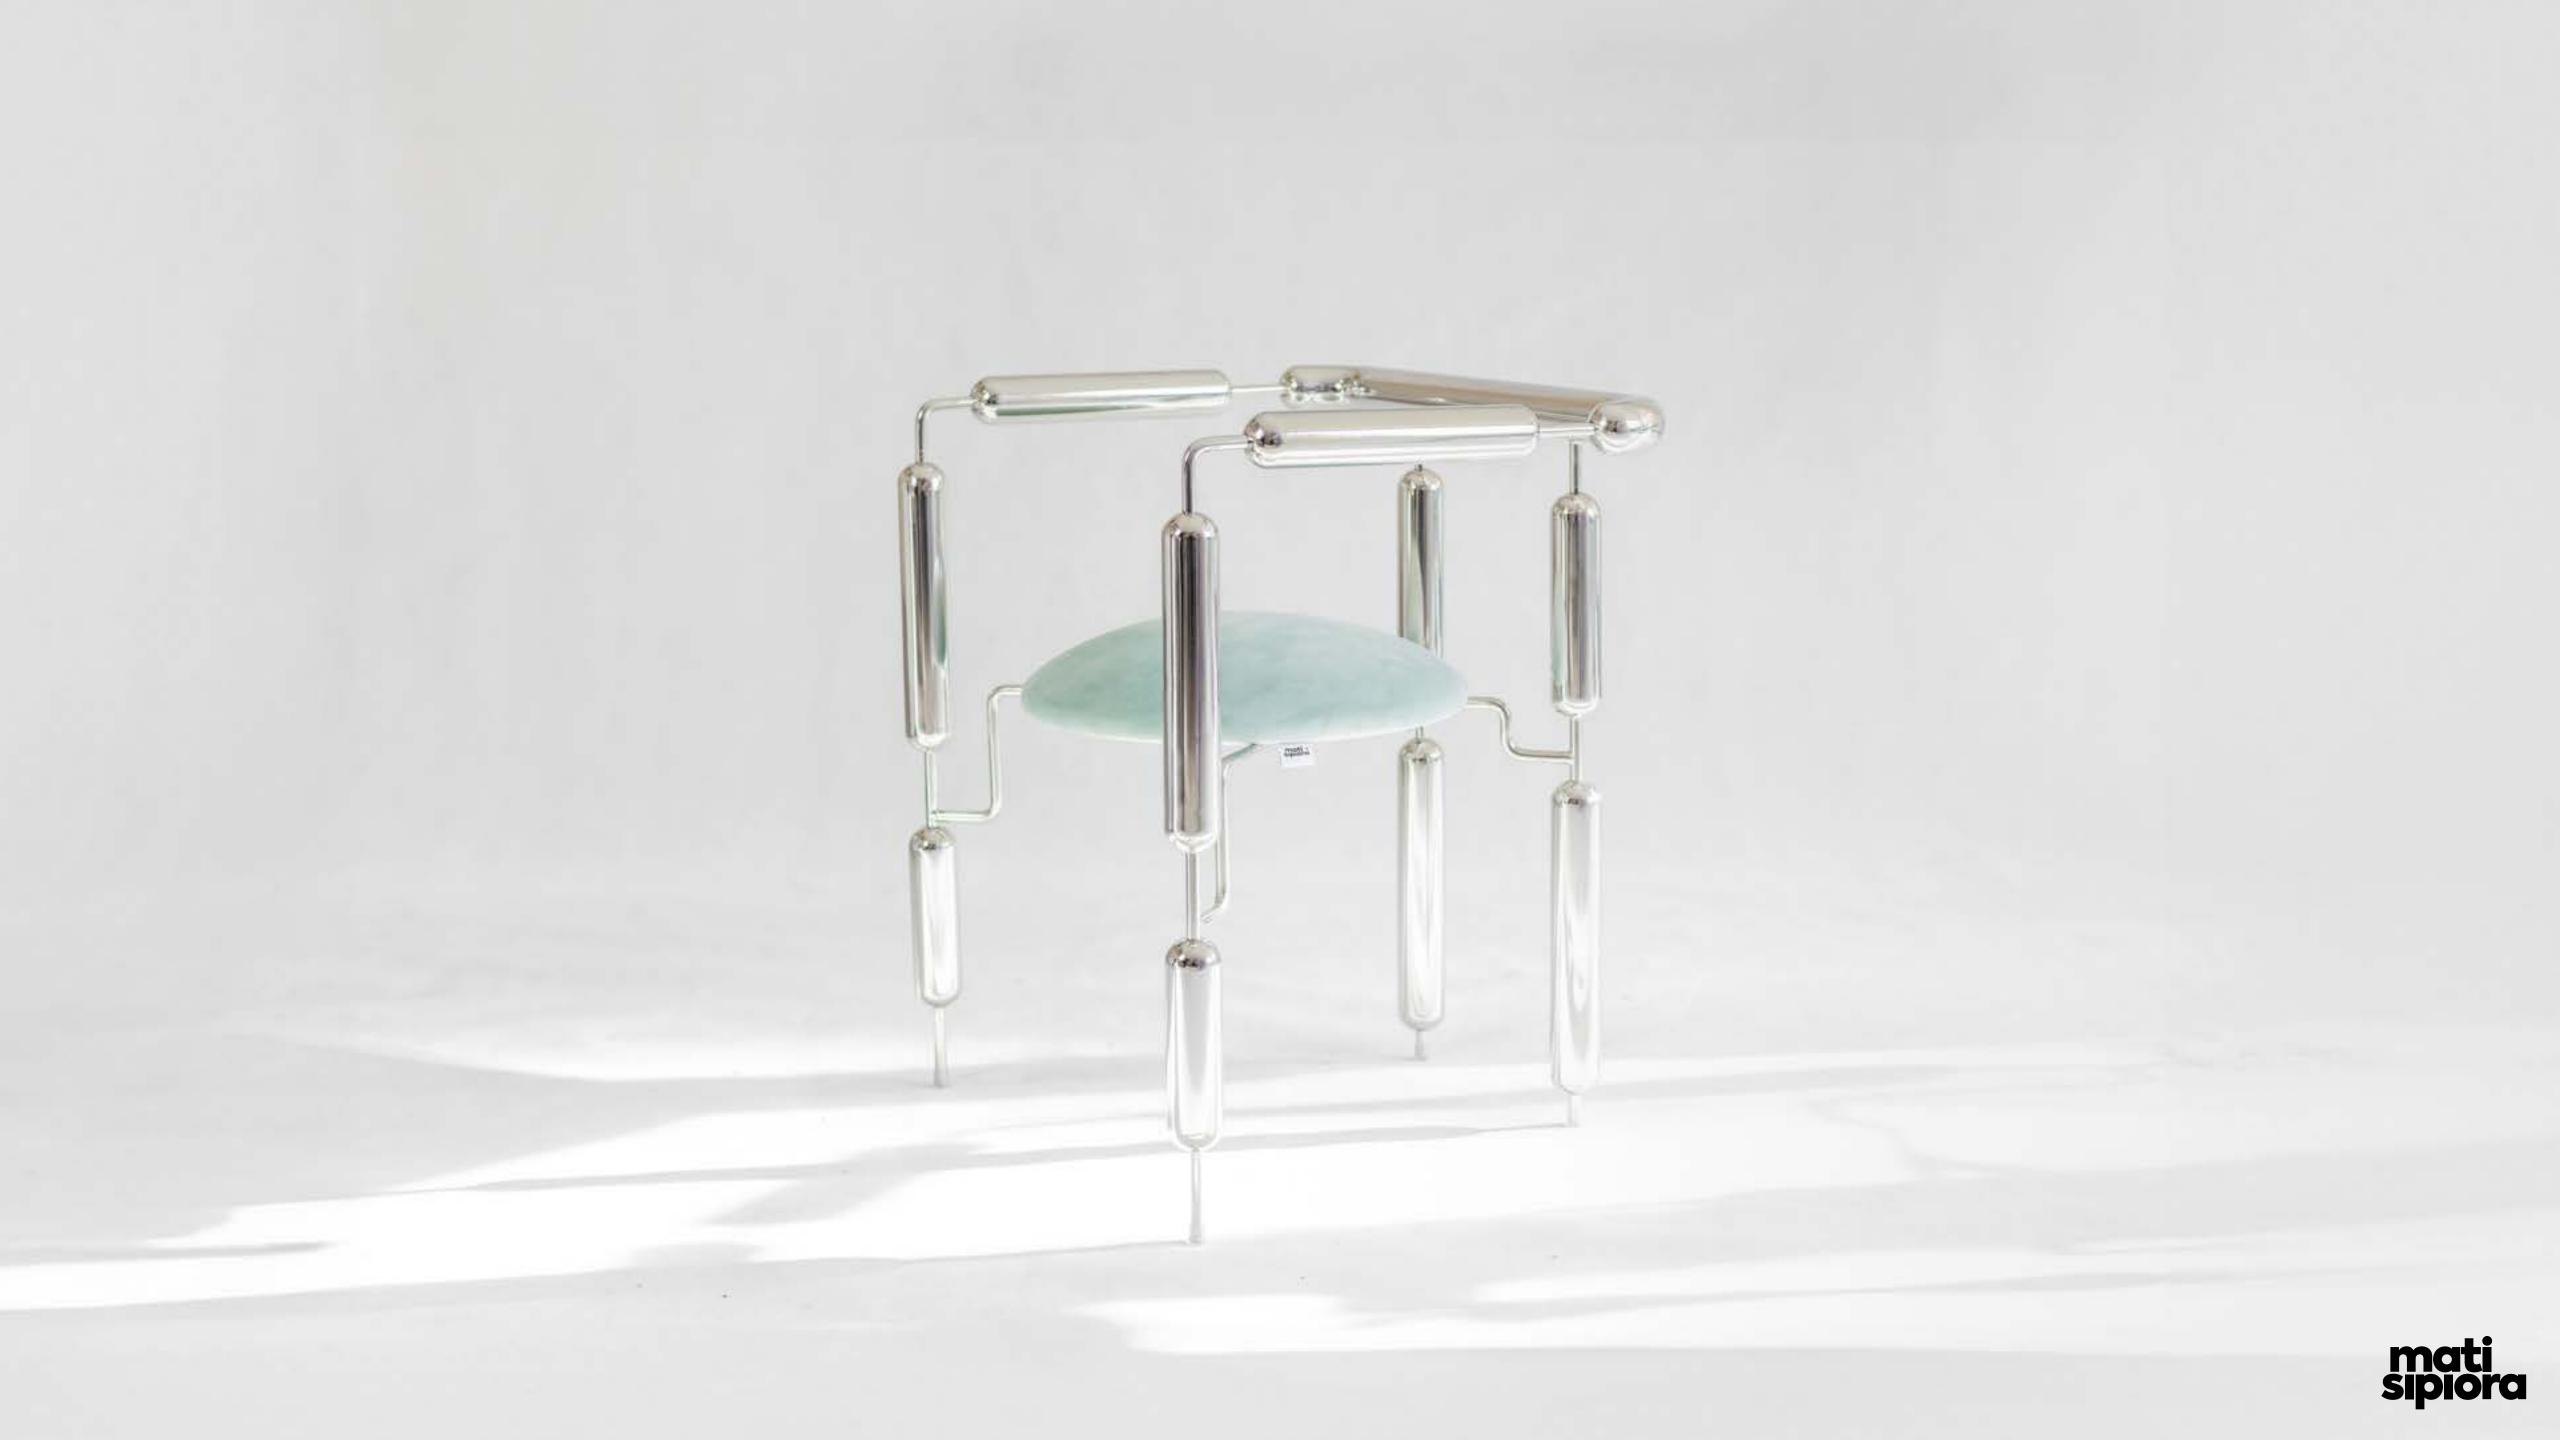

# COSMIC

COSMIC STOOL IS A STEEL OBJECT WITH A VERY UNIQUE DETAIL AND ALSO SERVES AS A STOOL, ALTHOUGH IT CAN ALSO BE USED AS A STAND FOR A PLANT. HIS DYNAMIC CHARACTER HAS SOMETHING ALIEN-LIKE IN HIS APPEARANCE. THE DETAIL IN THE FORM OF A FLATTENED TUBE IS ONE OF THE FIRST HALLMARKS OF ITS CREATOR - MATI SIPIORA. THIS SHAPE MAY BRING ASSOCIATIONS BETWEEN THE PORTAL CASING AND ANOTHER REALITY OR ELEMENTS OF SPUTNIK. HOWEVER, IT DOES NOT HAVE MUCH IN COMMON WITH THE SATELLITE. ONE THING IS CERTAIN, THE FUTURITY OF THE 805 SNEAKS SILENTLY BETWEEN ITS DESIGN ELEMENTS. THAT'S WHY, AMONG OTHER THINGS, THE FIRST COLLECTION WAS CALLED FUTUROOM, MATI DESIGNED THE COSMIC STOOL IN 2022 AND JOINS THE CLASSIC REPRESENTATIVE AMONG THE DISTINGUISHED OBJECTS IN THE WEIR\_DO DESIGN STYLE.

### IMFO

TYPE: SIDE TABLE ORIGIN: MADE IN POLAND

DIMENSIONS: D35XW40XH40 CM

WEIGHT: 5,5 KG

MATERIALS: STEEL/STAINLESS STEEL

FINISHES: GLOSSY POWDER COATING PAINT/POLISHED