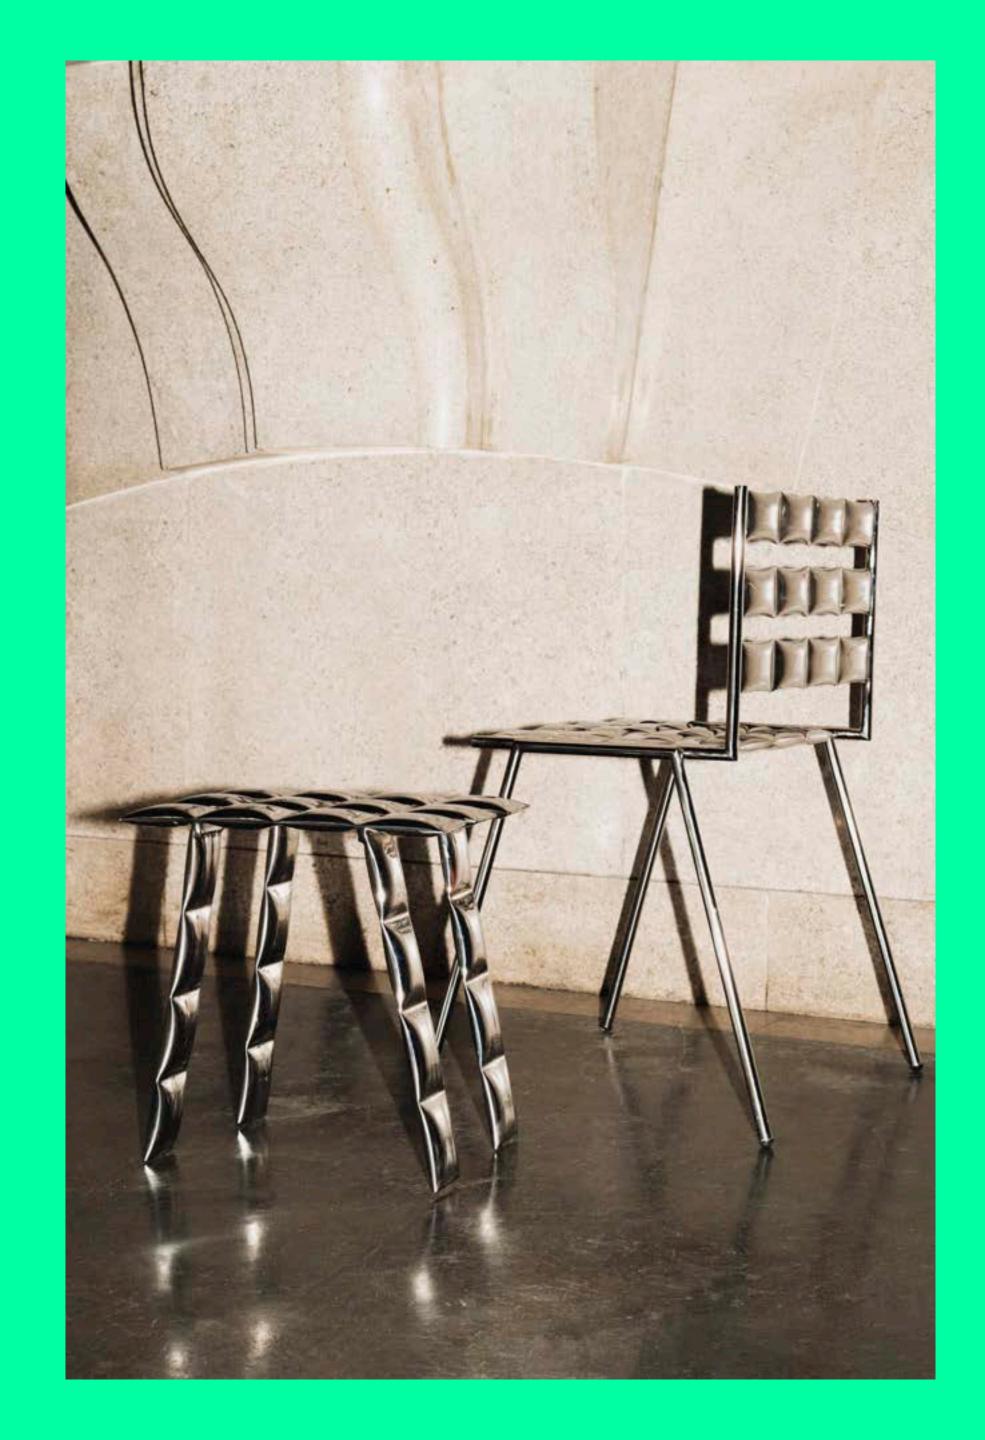

# COSMIC

COSMIC STOOL IS A STEEL OBJECT WITH A VERY UNIQUE DETAIL AND ALSO SERVES AS A STOOL, ALTHOUGH IT CAN ALSO BE USED AS A STAND FOR A PLANT. HIS DYNAMIC CHARACTER HAS SOMETHING ALIEN-LIKE IN HIS APPEARANCE. THE DETAIL IN THE FORM OF A FLATTENED TUBE IS ONE OF THE FIRST HALLMARKS OF ITS CREATOR - MATI SIPIORA. THIS SHAPE MAY BRING ASSOCIATIONS BETWEEN THE PORTAL CASING AND ANOTHER REALITY OR ELEMENTS OF SPUTNIK. HOWEVER, IT DOES NOT HAVE MUCH IN COMMON WITH THE SATELLITE. ONE THING IS CERTAIN, THE FUTURITY OF THE 805 SNEAKS SILENTLY BETWEEN ITS DESIGN ELEMENTS. THAT'S WHY, AMONG OTHER THINGS, THE FIRST COLLECTION WAS CALLED FUTUROOM, MATI DESIGNED THE COSMIC STOOL IN 2022 AND JOINS THE CLASSIC REPRESENTATIVE AMONG THE DISTINGUISHED OBJECTS IN THE WEIR\_DO DESIGN STYLE.

### IMFO

TYPE: SIDE TABLE ORIGIN: MADE IN POLAND

DIMENSIONS: D35XW40XH40 CM

WEIGHT: 5,5 KG

MATERIALS: STEEL/STAINLESS STEEL

FINISHES: GLOSSY POWDER COATING PAINT/POLISHED