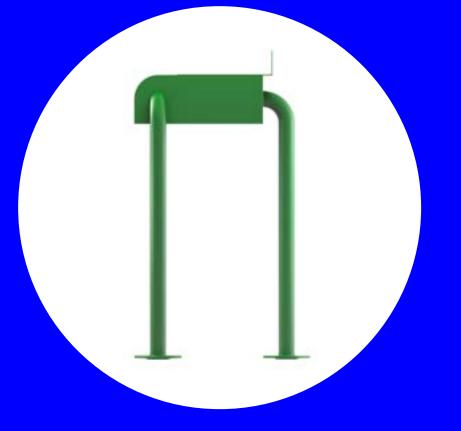

# CYBORG SIDE TABLE

CYBORG IS A STEEL TRIPOD THAT CAN BE USED AS A CONSOLE OR A BEDSIDE TABLE. AS BEFITS A CYBORG, ON THE ONE HAND IT LOOKS LIKE AN ORGANISM WHOSE VITAL FUNCTIONS ARE SUPPORTED BY TECHNICAL DEVICES, ON THE OTHER HAND, IT IS CHARMING IN ITS MINIMALIST AND FUTURISTIC FORM, CAPTIVING WITH ITS SIMPLICITY. CYBORGS ARE, AS A RULE, CREATURES WHO DECIDE TO UNDERGO SOME FORM OF TECHNOEVOLUTION, IT IS SAID THAT CYBORG IS ANYONE WHO EXCEEDS THEIR HUMAN LIMITATIONS. DUE TO ITS DESIGN, OUR CYBORG GOES BEYOND THE STEREOTYPE OF FOUR-LEGGED FURNITURE, NEATLY CAPTURING SURFACES IN 3 POINTS. FOR THOSE WHO PREFER BOOKS, THERE IS ROOM FOR THEM ON LEAST TWO SHELVES, THEY CAN EASILY FIT A TABLET OR YOUR FAVOURITE MAGAZINE. THE BOTTOM OF THE FURNITURE HAS FELT PADS.