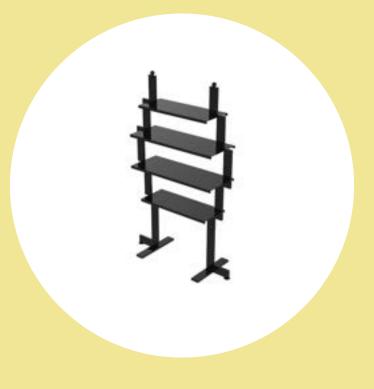

## PIXEL

THE PIXEL IS A VERY ORIGINAL AND PLAYFUL OBJECT, WHICH FUNCTION CAN BE DESCRIBED AS A SHELF. IT IS MADE OF STEEL AND RESEMBLES A CHARACTER FROM SCI-FI MOVIE, BUT AT THE SAME TIME ITS VERY PLAYFUL PHYSIOGNOMY DOES NOT AROUSE THE FEAR OF A VISITOR FROM OUTER SPACE.IN SHORT, PIXEL IS A PICTURE ELEMENT AND IT IS IMPOSSIBLE TO ESCAPE THE PICTORIAL NATURE OF THIS UNIQUE PIECE OF FURNITURE WITH AN ALIEN SOUL. THE VISIBLE BALLS AT THE TOP MAY SUGGEST THAT YOU CAN NOT PASS BY PIXEL UNNOTICED. IT OBSERVES YOU AND WANT TO INTERACT. THE VARIABILITY OF THE WIDTH OF THE SHELVES CREATES DYNAMICS, REFFERING TO THE CLASSIC MEMPHIS STYLE.

### INFO

TYPE: SHELF

ORIGIN: MADE IN POLAND

DIMENSIONS: D42XW94XH178 CM

WEIGHT: 35 KG

MAX CAPACITY: 9 KG/ PER SHELF

MATERIALS: STEEL

FINISHES: GLOSSY POWDER