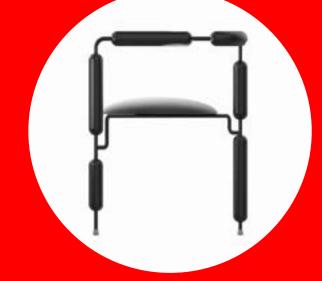

# COSMIC CHAIR

THE COSMIC CHAIR IS A STEEL OBJECT WITH A VERY UNIQUE DETAIL AND IT FUNCTIONS AS A CHAIR. IT IS VERY DYNAMIC IN APPEARANCE, BUT ALSO SOFT IN FORM. IT IS DEFINITELY THE HALLMARK OF MATI AND HIS FIRST ITEMS CREATED IN THE "FUTUROOM" COLLECTION.THIS SHAPE MAY BRING TO MIND THE CASING OF A SPACECRAFT OR THE CONSTRUCTION ELEMENTS OF A TIME MACHINE.THE CHAIR CAN BE STACKED UP TO 4 PIECES. MATI DESIGNED THE COSMIC CHAIR IN 2022 AND IT IS AN EXCELLENT REPRESENTATIVE OF WEIRDO DESIGN.

COLORS

RAL 7047 - GREY

RAL 9010 - WHITE BEIGE

RAL 1016 - NEON YELLOW

RAL 3015 - PINK

RAL 6037 - GREEN

RAL 6027 - TURQUOISE

RAL 9005 - BLACK

RAL 4005 - LIGHT GREEN

INFO

TYPE: CHAIR

ORIGIN: MADE IN POLAND

DIMENSIONS: L57XW45XH77CM

WEIGHT: 8KG (STEEL) 7KG (STAINLESS) MATERIALS: STEEL/STAINLESS STEEL

FINISHES: GLOSSY POWDER COATING PAINT/POLISHED