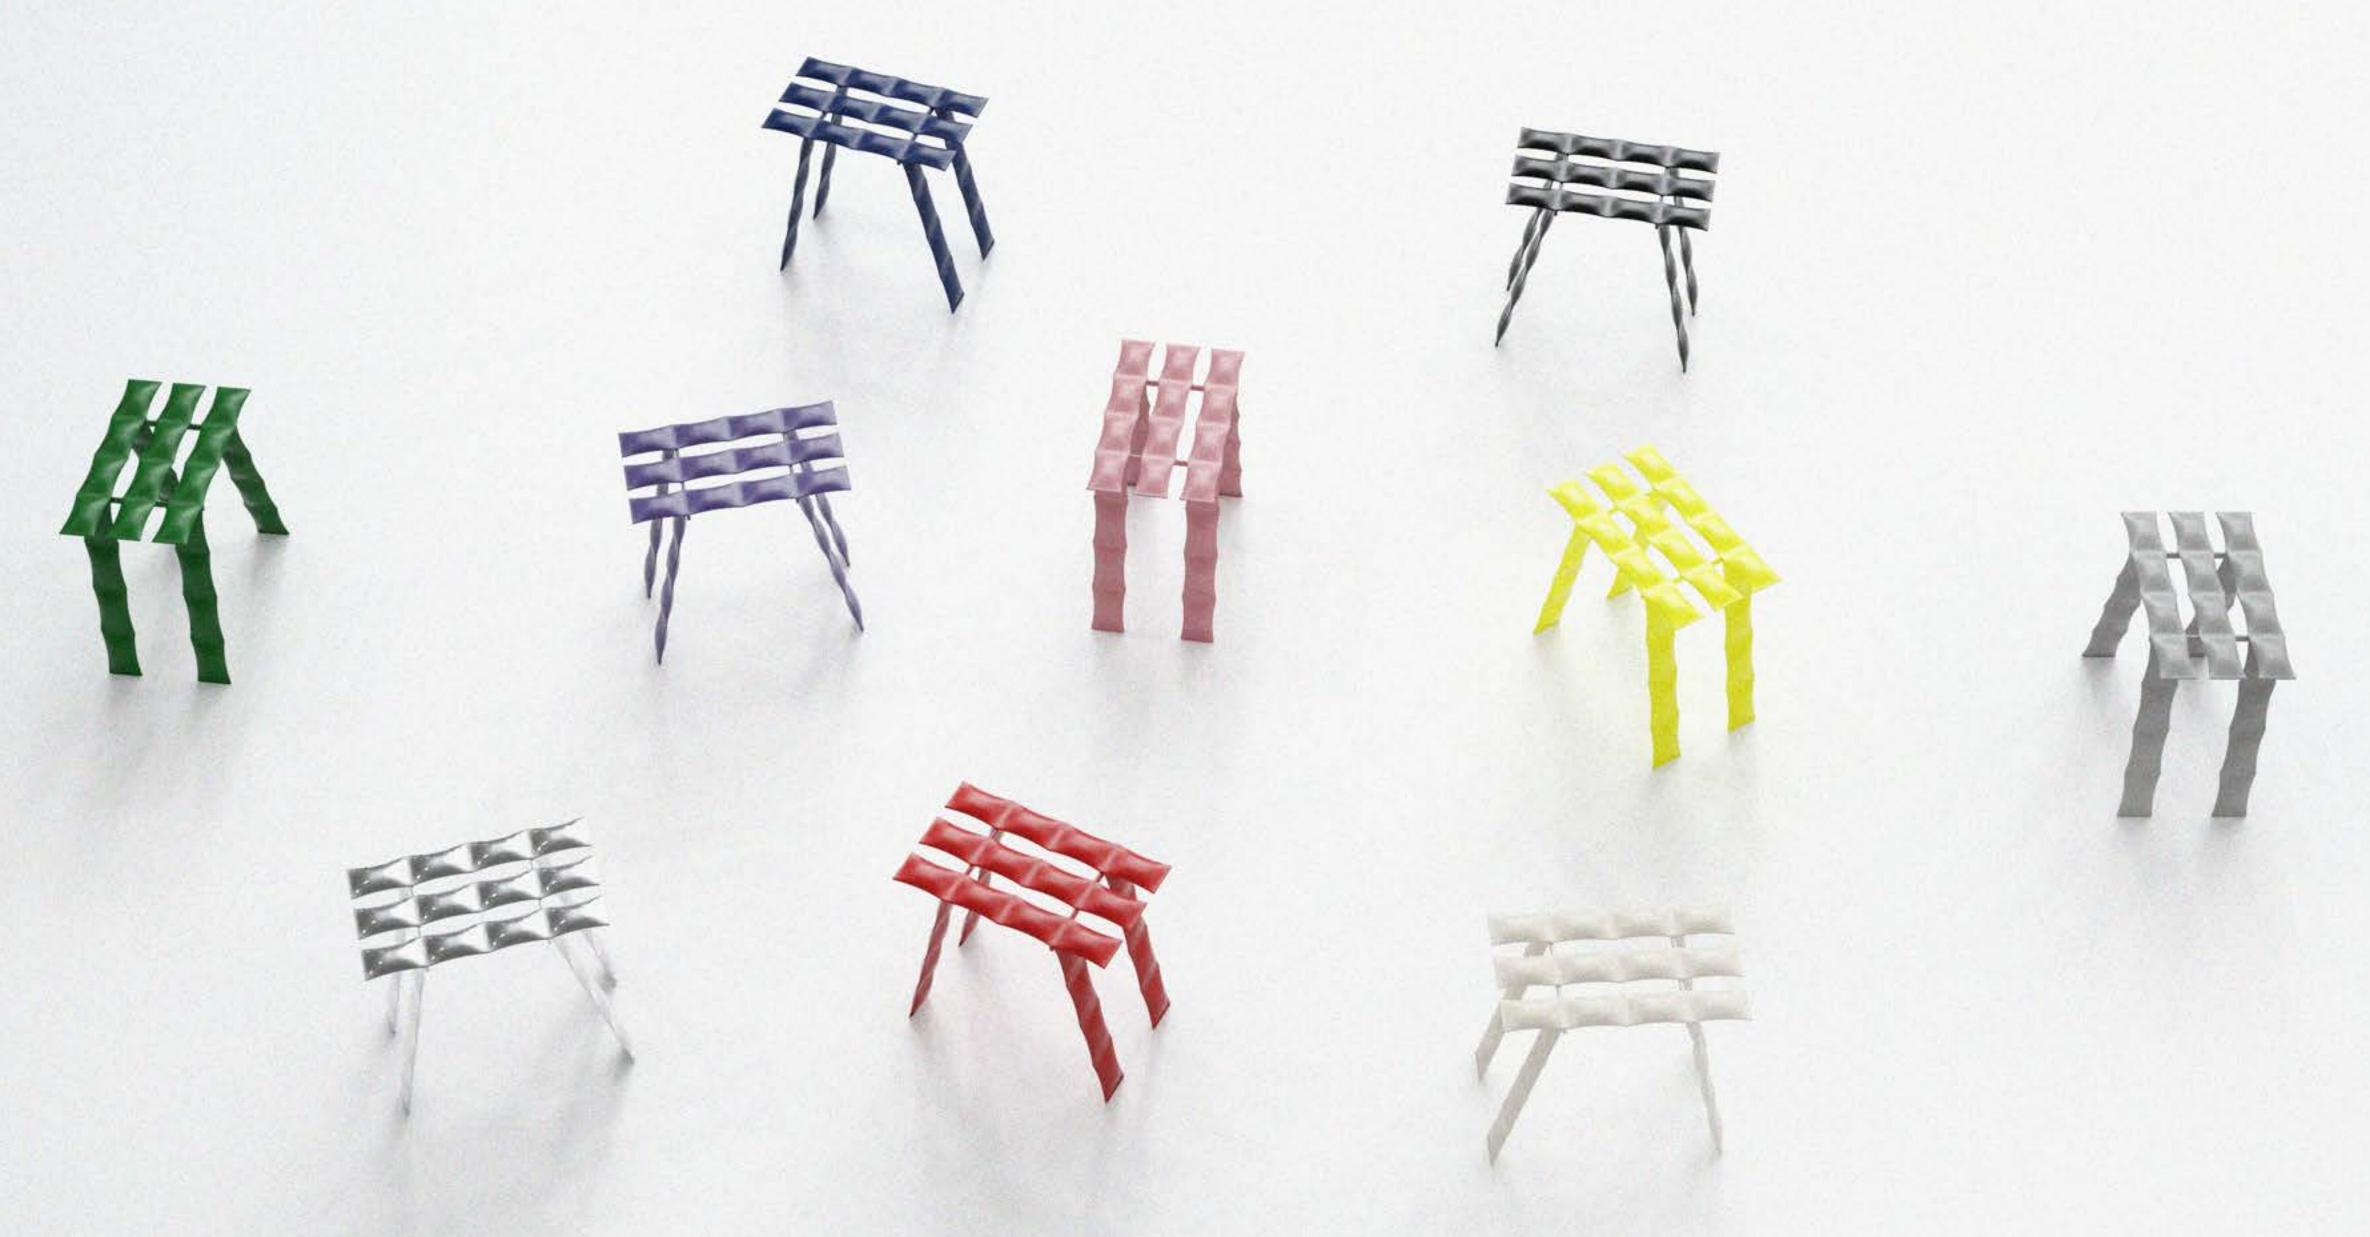

# COSMIC

COSMIC STOOL IS A STEEL OBJECT WITH A VERY UNIQUE DETAIL AND ALSO SERVES AS A STOOL, ALTHOUGH IT CAN ALSO BE USED AS A STAND FOR A PLANT. HIS DYNAMIC CHARACTER HAS SOMETHING ALIEN-LIKE IN HIS APPEARANCE. THE DETAIL IN THE FORM OF A FLATTENED TUBE IS ONE OF THE FIRST HALLMARKS OF ITS CREATOR - MATI SIPIORA. THIS SHAPE MAY BRING ASSOCIATIONS BETWEEN THE PORTAL CASING AND ANOTHER REALITY OR ELEMENTS OF SPUTNIK. HOWEVER, IT DOES NOT HAVE MUCH IN COMMON WITH THE SATELLITE. ONE THING IS CERTAIN, THE FUTURITY OF THE 805 SNEAKS SILENTLY BETWEEN ITS DESIGN ELEMENTS. THAT'S WHY, AMONG OTHER THINGS, THE FIRST COLLECTION WAS CALLED FUTUROOM, MATI DESIGNED THE COSMIC STOOL IN 2022 AND JOINS THE CLASSIC REPRESENTATIVE AMONG THE DISTINGUISHED OBJECTS IN THE WEIR\_DO DESIGN STYLE.

#### COLORS

RAL 7047 - GREY

RAL 9010 - WHITE BEIGE

RAL 3015 - PINK

RAL 3028 - RED

RAL 6037 - GREEN

RAL 5002 - ULTRAMARINE

RAL 1016 - NEON YELLOW RAL 9005 - BLACK

RAL 4005 - VIOLET