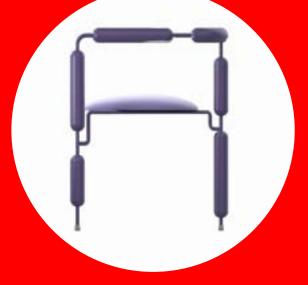

# COSMIC CHAIR

THE COSMIC CHAIR IS A STEEL OBJECT WITH A VERY UNIQUE DETAIL AND IT FUNCTIONS AS A CHAIR. IT IS VERY DYNAMIC IN APPEARANCE, BUT ALSO SOFT IN FORM. IT IS DEFINITELY THE HALLMARK OF MATI AND HIS FIRST ITEMS CREATED IN THE "FUTUROOM" COLLECTION.THIS SHAPE MAY BRING TO MIND THE CASING OF A SPACECRAFT OR THE CONSTRUCTION ELEMENTS OF A TIME MACHINE.THE CHAIR CAN BE STACKED UP TO 4 PIECES. MATI DESIGNED THE COSMIC CHAIR IN 2022 AND IT IS AN EXCELLENT REPRESENTATIVE OF WEIRDO DESIGN.

COLORS

RAL 7047 - GREY

RAL 9010 - WHITE BEIGE

RAL 1016 - NEON YELLOW

RAL 3015 - PINK

RAL 6037 - GREEN

RAL 6027 - TURQUOISE

RAL 9005 - BLACK

RAL 4005 - LIGHT GREEN

INFO

TYPE: CHAIR

ORIGIN: MADE IN POLAND

DIMENSIONS: L57XW45XH77CM

WEIGHT: 8KG (STEEL) 7KG (STAINLESS) MATERIALS: STEEL/STAINLESS STEEL

FINISHES: GLOSSY POWDER COATING PAINT/POLISHED