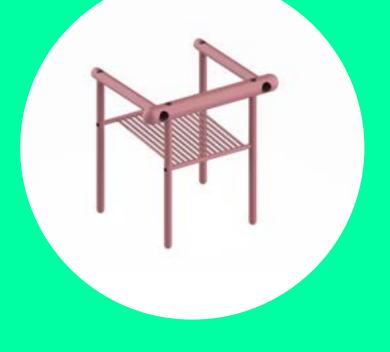

# CYBORG SIDE TABLE

CYBORG IS A STEEL TRIPOD THAT CAN BE USED AS A CONSOLE OR A BEDSIDE TABLE. AS BEFITS A CYBORG, ON THE ONE HAND IT LOOKS LIKE AN ORGANISM WHOSE VITAL FUNCTIONS ARE SUPPORTED BY TECHNICAL DEVICES, ON THE OTHER HAND, IT IS CHARMING IN ITS MINIMALIST AND FUTURISTIC FORM, CAPTIVING WITH ITS SIMPLICITY. CYBORGS ARE, AS A RULE, CREATURES WHO DECIDE TO UNDERGO SOME FORM OF TECHNOEVOLUTION, IT IS SAID THAT CYBORG IS ANYONE WHO EXCEEDS THEIR HUMAN LIMITATIONS. DUE TO ITS DESIGN, OUR CYBORG GOES BEYOND THE STEREOTYPE OF FOUR-LEGGED FURNITURE, NEATLY CAPTURING SURFACES IN 3 POINTS. FOR THOSE WHO PREFER BOOKS, THERE IS ROOM FOR THEM ON LEAST TWO SHELVES, THEY CAN EASILY FIT A TABLET OR YOUR FAVOURITE MAGAZINE. THE BOTTOM OF THE FURNITURE HAS FELT PADS.