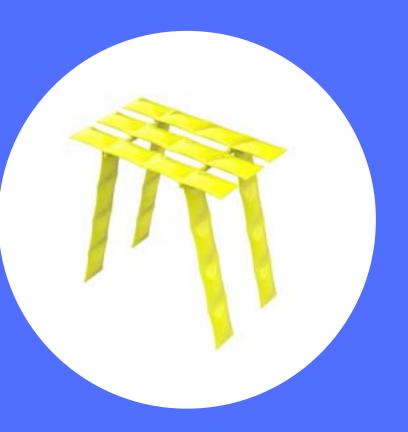

## PIXEL

THE PIXEL IS A VERY ORIGINAL AND PLAYFUL OBJECT, WHICH FUNCTION CAN BE DESCRIBED AS A SHELF. IT IS MADE OF STEEL AND RESEMBLES A CHARACTER FROM SCI-FI MOVIE, BUT AT THE SAME TIME ITS VERY PLAYFUL PHYSIOGNOMY DOES NOT AROUSE THE FEAR OF A VISITOR FROM OUTER SPACE.IN SHORT, PIXEL IS A PICTURE ELEMENT AND IT IS IMPOSSIBLE TO ESCAPE THE PICTORIAL NATURE OF THIS UNIQUE PIECE OF FURNITURE WITH AN ALIEN SOUL. THE VISIBLE BALLS AT THE TOP MAY SUGGEST THAT YOU CAN NOT PASS BY PIXEL UNNOTICED. IT OBSERVES YOU AND WANT TO INTERACT. THE VARIABILITY OF THE WIDTH OF THE SHELVES CREATES DYNAMICS, REFFERING TO THE CLASSIC MEMPHIS STYLE.