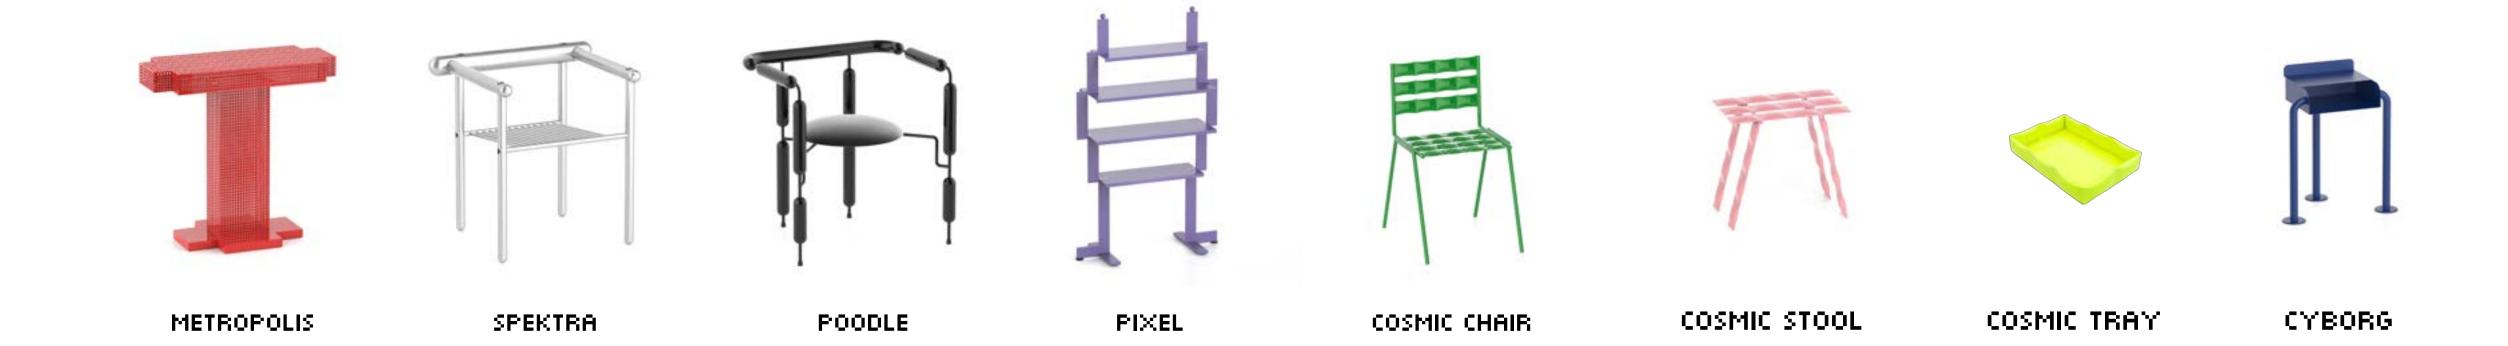

## METROPOLIS COMSOLE

METROPOLIS IA A STEEL CONSOLE WITH A
MONUMENTAL FORM AND A VERY LIGHT STRUCTURE.
IF YOU COMPARE IT TO A LITERARY WORK IN THIS
CONTEX, IT IS DEFINITELY AN ANTI-UTOPIA, A
COMBINATION OF TWO SUPPOSEDLY CONTRADICTORY
QUALITIES THAT CAN BE COMBINED INTO A ONE
WHOLE.IT PERFECTLY CAPTURES THE ATMOSPHERE
OF ITS FILM NAMESAKE, IN WHICH TWO EXTREMELY
DIFFERENT CASTES ARE JUXTAPOSED, CREATING
ONE SOCIETY.IT RESEMBLES SKYCRAPERS STRAIGHT
FROM NEW YORK. SUCH A CHARACTERFUL OBJECT
WILL DEFINITELY MARK ITS PRESENCE IN ANY SPACE.
METROPOLIS IS A PART OF THE FIRST COLLECTION
DESIGNED BY MATI SIPIORA IN 2023.

### SPEKTRA

SPEKTRA IS A STEEL OBJECT THAT
FUNCTIONS AS AN ARMCHAIR.ITS
CHARACTER RESEMBLES A RACING CAR. ITS
APPEARANCE MAY ALSO RESEMBLE
A RETROFUTURISTIC SCI-FI CHARACTER
WHEN LOOKING AT THE BACK SIDE.
THE VERY MISCHIEVOUS EXPRESSION ON
HIS FACE EVOKES SYMPATHY FOR THIS
NEWCOMER. THE NAME ITSELF MAY EVOKE
ASSOCIATIONS WITH BANTAM BOOKS
BOOKS PUBLISHING HOUSE, SPECIFIC
COMPUTER TECHNOLOGY, OR ULTIMATELY
A SPECTRUM, AS VALUES THAT CHANGE
ALONG A CONTINUUM. THESE ASSOCIATIONS
ARE NOT ACCIDENTAL.

# CYBORG SIDE TABLE

CYBORG IS A STEEL TRIPOD THAT CAN BE USED AS A CONSOLE OR A BEDSIDE TABLE. AS BEFITS A CYBORG, ON THE ONE HAND IT LOOKS LIKE AN ORGANISM WHOSE VITAL FUNCTIONS ARE SUPPORTED BY TECHNICAL DEVICES, ON THE OTHER HAND, IT IS CHARMING IN ITS MINIMALIST AND FUTURISTIC FORM, CAPTIVING WITH ITS SIMPLICITY. CYBORGS ARE, AS A RULE, CREATURES WHO DECIDE TO UNDERGO SOME FORM OF TECHNOEVOLUTION, IT IS SAID THAT CYBORG IS ANYONE WHO EXCEEDS THEIR HUMAN LIMITATIONS. DUE TO ITS DESIGN, OUR CYBORG GOES BEYOND THE STEREOTYPE OF FOUR-LEGGED FURNITURE, NEATLY CAPTURING SURFACES IN 3 POINTS. FOR THOSE WHO PREFER BOOKS, THERE IS ROOM FOR THEM ON LEAST TWO SHELVES, THEY CAN EASILY FIT A TABLET OR YOUR FAVOURITE MAGAZINE. THE BOTTOM OF THE FURNITURE HAS FELT PADS.

## PIXEL

THE PIXEL IS A VERY ORIGINAL AND PLAYFUL OBJECT, WHICH FUNCTION CAN BE DESCRIBED AS A SHELF. IT IS MADE OF STEEL AND RESEMBLES A CHARACTER FROM SCI-FI MOVIE, BUT AT THE SAME TIME ITS VERY PLAYFUL PHYSIOGNOMY DOES NOT AROUSE THE FEAR OF A VISITOR FROM OUTER SPACE.IN SHORT, PIXEL IS A PICTURE ELEMENT AND IT IS IMPOSSIBLE TO ESCAPE THE PICTORIAL NATURE OF THIS UNIQUE PIECE OF FURNITURE WITH AN ALIEN SOUL. THE VISIBLE BALLS AT THE TOP MAY SUGGEST THAT YOU CAN NOT PASS BY PIXEL UNNOTICED. IT OBSERVES YOU AND WANT TO INTERACT. THE VARIABILITY OF THE WIDTH OF THE SHELVES CREATES DYNAMICS, REFFERING TO THE CLASSIC MEMPHIS STYLE.

# COSMIC CHAIR

THE COSMIC CHAIR IS A STEEL OBJECT WITH A VERY UNIQUE DETAIL AND IT FUNCTIONS AS A CHAIR. IT IS VERY DYNAMIC IN APPEARANCE, BUT ALSO SOFT IN FORM. IT IS DEFINITELY THE HALLMARK OF MATI AND HIS FIRST ITEMS CREATED IN THE "FUTUROOM" COLLECTION.THIS SHAPE MAY BRING TO MIND THE CASING OF A SPACECRAFT OR THE CONSTRUCTION ELEMENTS OF A TIME MACHINE.THE CHAIR CAN BE STACKED UP TO 4 PIECES. MATI DESIGNED THE COSMIC CHAIR IN 2022 AND IT IS AN EXCELLENT REPRESENTATIVE OF WEIRDO DESIGN.

# COSMIC

COSMIC STOOL IS A STEEL OBJECT WITH A VERY UNIQUE DETAIL AND ALSO SERVES AS A STOOL, ALTHOUGH IT CAN ALSO BE USED AS A STAND FOR A PLANT. HIS DYNAMIC CHARACTER HAS SOMETHING ALIEN-LIKE IN HIS APPEARANCE. THE DETAIL IN THE FORM OF A FLATTENED TUBE IS ONE OF THE FIRST HALLMARKS OF ITS CREATOR - MATI SIPIORA. THIS SHAPE MAY BRING ASSOCIATIONS BETWEEN THE PORTAL CASING AND ANOTHER REALITY OR ELEMENTS OF SPUTNIK. HOWEVER, IT DOES NOT HAVE MUCH IN COMMON WITH THE SATELLITE. ONE THING IS CERTAIN, THE FUTURITY OF THE 805 SNEAKS SILENTLY BETWEEN ITS DESIGN ELEMENTS. THAT'S WHY, AMONG OTHER THINGS, THE FIRST COLLECTION WAS CALLED FUTUROOM, MATI DESIGNED THE COSMIC STOOL IN 2022 AND JOINS THE CLASSIC REPRESENTATIVE AMONG THE DISTINGUISHED OBJECTS IN THE WEIR\_DO DESIGN STYLE.

# COSMIC

THE COSMIC TRAY IS A STEEL OBJECT WITH UNIQUE DETAIL. IT IS VERY SOFT IN A FORM, MOREOVER SHAPE MAY BRING TO MIND THE CASING OF A SPACECRAFT OR THE CONSTRUCTION ELEMENTS OF A TIME MACHINE. AVAILABLE IN SIX VIBRANT COSMIC HUES AND POLISHED STAINLESS STEEL, EACH TRAY IS METICULOUSLY CRAFTED FROM PRESSED STEEL PIPE. ELEVATE YOUR SERVING EXPERIENCE WITH A TOUCH OF COSMIC BRILLIANCE.