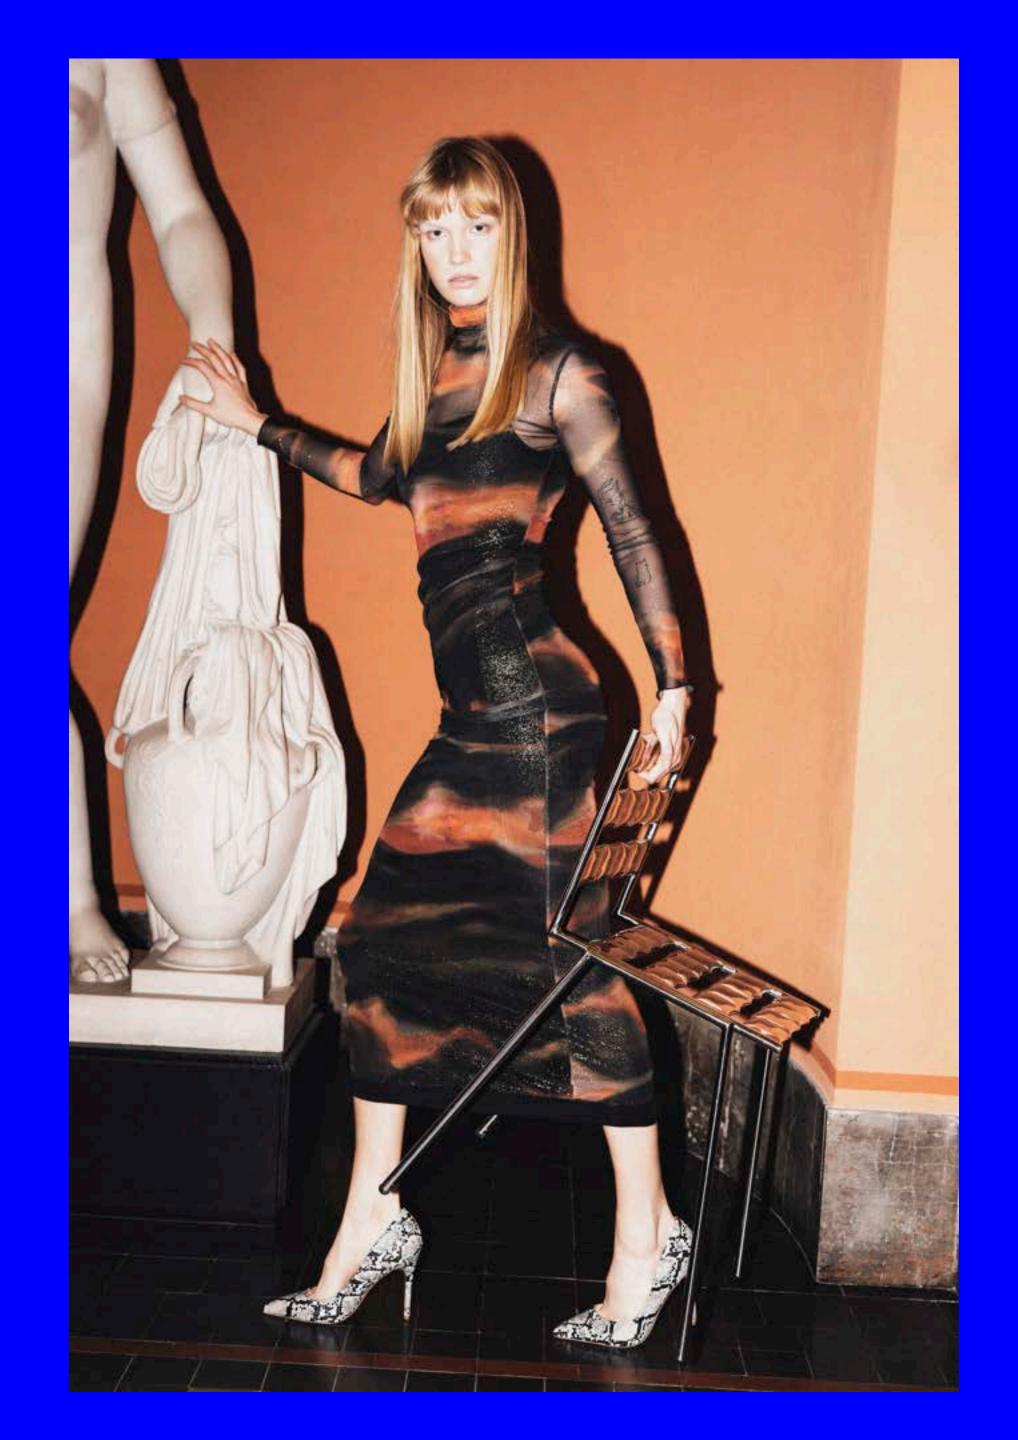

# POODLE ARMCHAIR

POODLE IS A STEEL OBJECT THAT FUNCTIONS AS A CHAIR WITH AN UPHOLSTERED SEAT. ITS FORM RESEMBLES A TRIMMED POODLE, ONE OF THE MOST INTELLIGENT BREEDS. THIS IS OBJECT NUMBER ONE IN MATI SIPIORA'S FIRST COLLECTION CALLED FUTUROOM, WHICH IS BOTH THE CREATOR'S DEBUT AND MANIFESTO. RETROFUTURISTIC STYLE EMANATES FROM ITS FORM. IT DEFINITELY HAS ITS OWN PERSONALITY AND RECOGNIZABLE STYLE. DUE TO ITS ORIGINALITY, IT HAS A VERY GOOD CHANCE OF BECOMING ONE OF THE DESIGN CLASSICS OF THE 21ST CENTURY, ON THE ONE HAND, IT IS UNIQUE, BUT ON THE OTHER HAND, IT IS EXTREMELY ORIGINAL AND IMMEDIATELY BECOMES NOTICED. THIS IS WEIRDO DESIGN AT ITS BEST, A STYLE THAT CREATIVELY DEFINES MATI SIPIORA. ON THE ONE HAND, POODLE CAN BE CLASSIFIED AS DESIGN, BUT IT ALSO HAS A LOT OF ART IN IT. THIS MAGICAL COMBINATION IS ALSO KNOWN AS COLLECTIBLE DESIGN. WE INVITE YOU TO EXPLORE THE WORLD OF FUTUROOM, ALSO EXPERIENCING OTHER FORMS OF THE COLLECTION, WHICH WILL DEBUT IN 2023.

#### COLORS

RAL 7047 - GREY RAL 9010 - WHITE BEIGE

RAL 3028 - RED

**RAL 3015 - PINK** 

RAL 6019 - LIGHT GREEN

RAL 6027 - TURQUOISE

RAL 9005 - BLACK

RAL 4005 - VIOLET

RAL 5002 - ULTRAMARINE

TYPE: CHAIR ORIGIN: MADE IN POLAND DIMENSIONS: L57XW45XH77CM WEIGHT: 8KG (STEEL) 7KG (STAINLESS)

**BAL 2047** 

**RAL 9010** 

RAL 4005

POLISHED STAINLESS STEEL

RAL 6019

**RAL 9005** 

RAL 5002

RAL 3028

RAL 6027

RAL 3015

UPHOLSTERY COLORS

VIOLET

BLUE

ROSE

TURQUOISE

BLACK