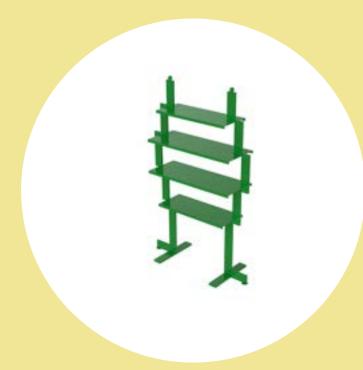

## PIXEL

THE PIXEL IS A VERY ORIGINAL AND PLAYFUL OBJECT, WHICH FUNCTION CAN BE DESCRIBED AS A SHELF. IT IS MADE OF STEEL AND RESEMBLES A CHARACTER FROM SCI-FI MOVIE, BUT AT THE SAME TIME ITS VERY PLAYFUL PHYSIOGNOMY DOES NOT AROUSE THE FEAR OF A VISITOR FROM OUTER SPACE.IN SHORT, PIXEL IS A PICTURE ELEMENT AND IT IS IMPOSSIBLE TO ESCAPE THE PICTORIAL NATURE OF THIS UNIQUE PIECE OF FURNITURE WITH AN ALIEN SOUL. THE VISIBLE BALLS AT THE TOP MAY SUGGEST THAT YOU CAN NOT PASS BY PIXEL UNNOTICED. IT OBSERVES YOU AND WANT TO INTERACT. THE VARIABILITY OF THE WIDTH OF THE SHELVES CREATES DYNAMICS, REFFERING TO THE CLASSIC MEMPHIS STYLE.

### INFO

TYPE: SHELF

ORIGIN: MADE IN POLAND

DIMENSIONS: D42XW94XH178 CM

WEIGHT: 35 KG

MAX CAPACITY: 9 KG/ PER SHELF

MATERIALS: STEEL

FINISHES: GLOSSY POWDER