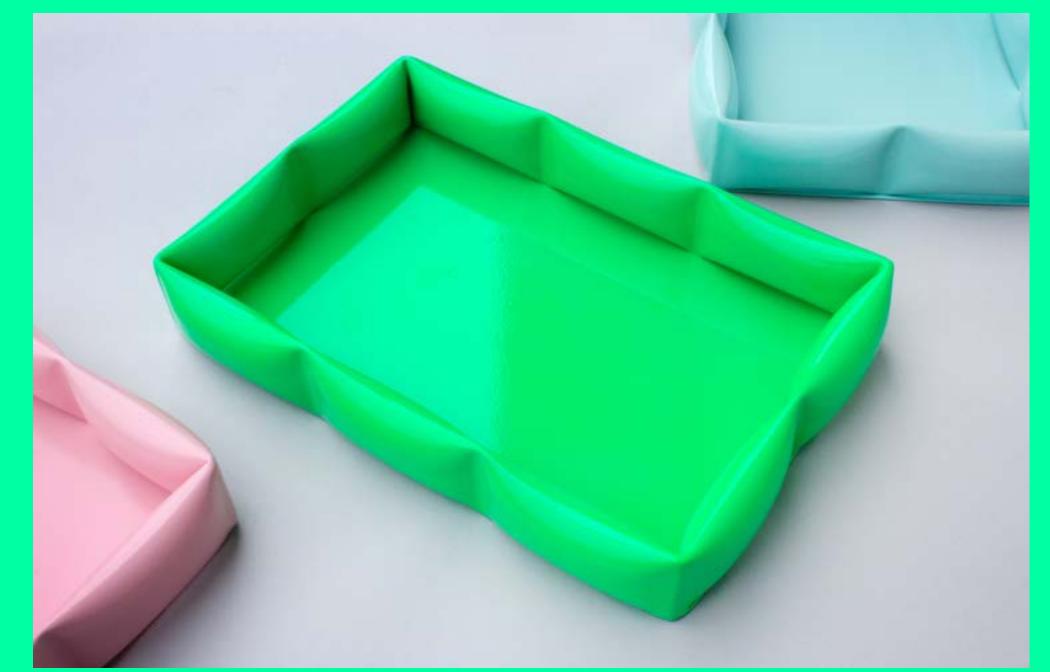

# COSMIC

THE COSMIC TRAY IS A STEEL OBJECT WITH UNIQUE DETAIL. IT IS VERY SOFT IN A FORM, MOREOVER SHAPE MAY BRING TO MIND THE CASING OF A SPACECRAFT OR THE CONSTRUCTION ELEMENTS OF A TIME MACHINE. AVAILABLE IN SIX VIBRANT COSMIC HUES AND POLISHED STAINLESS STEEL, EACH TRAY IS METICULOUSLY CRAFTED FROM PRESSED STEEL PIPE. ELEVATE YOUR SERVING EXPERIENCE WITH A TOUCH OF COSMIC BRILLIANCE.

### COLORS

RAL 9010 - WHITE BEIGE

RAL 1016 - NEON YELLOW

RAL 3015 - PINK

RAL 6038 - NEON GREEN

RAL 5002 - ULTRAMARINE

RAL 6027 - TURQUISE