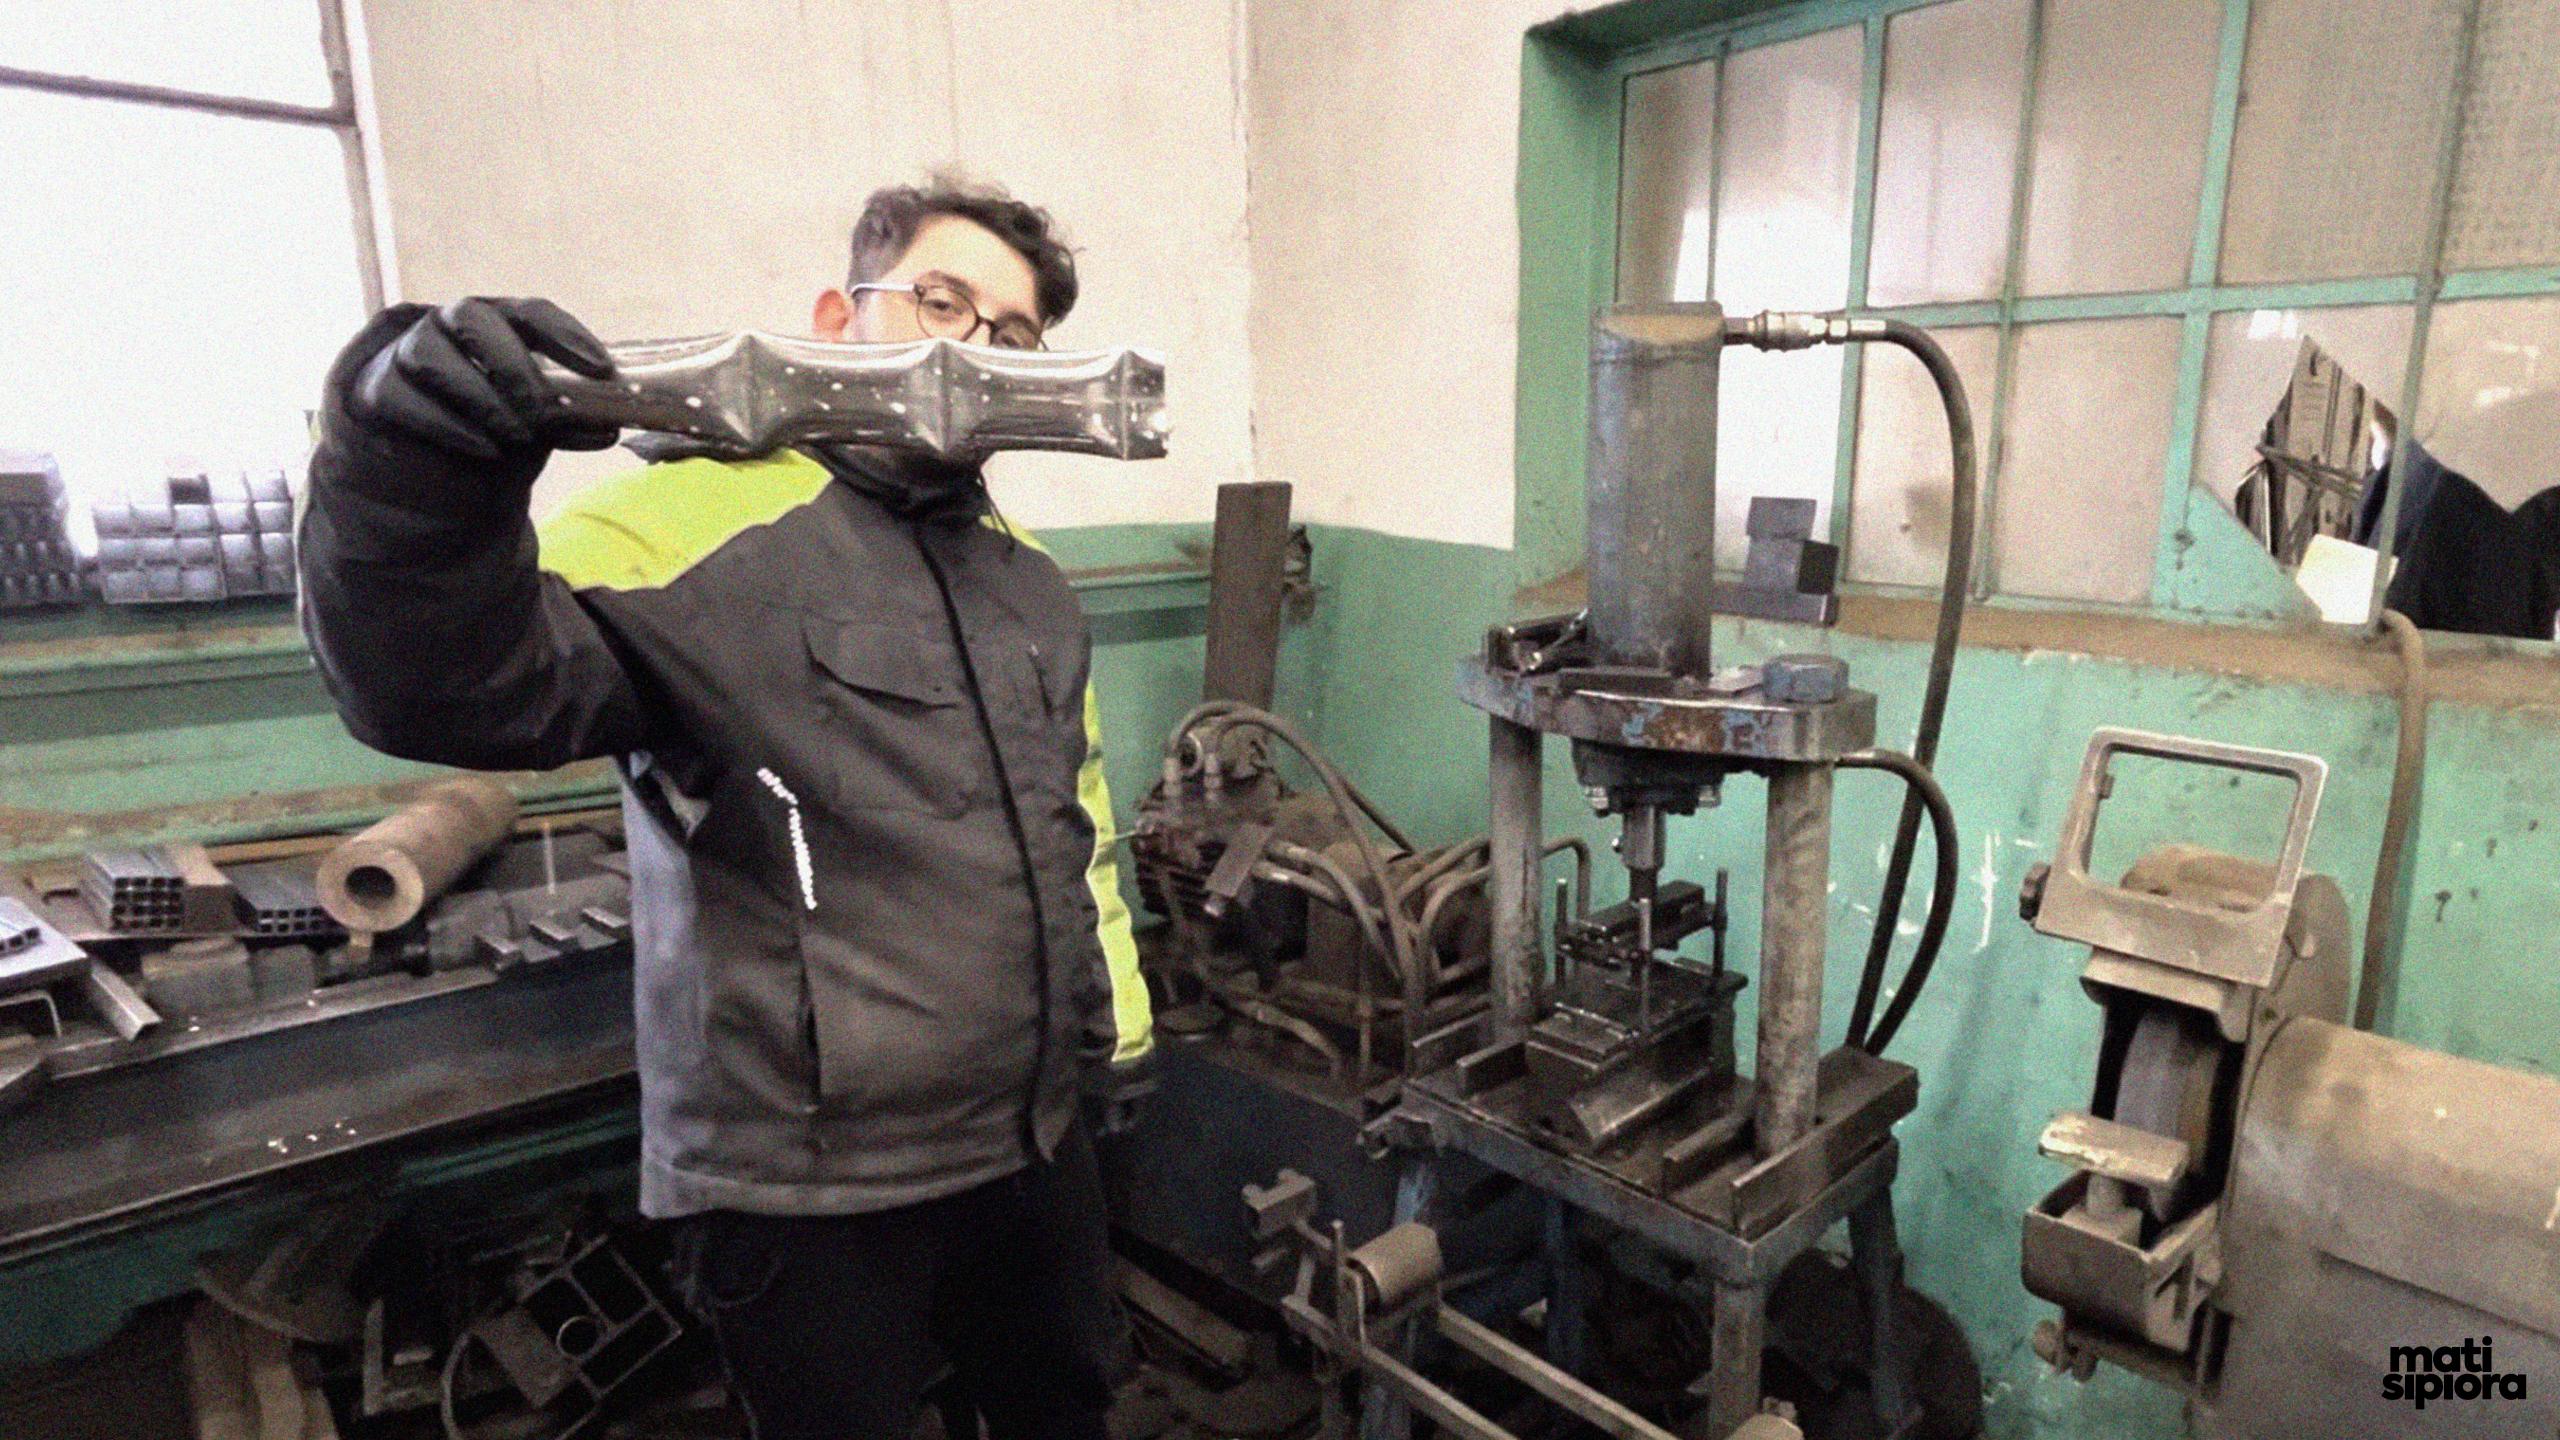

# COSMIC

COSMIC STOOL IS A STEEL OBJECT WITH A VERY UNIQUE DETAIL AND ALSO SERVES AS A STOOL, ALTHOUGH IT CAN ALSO BE USED AS A STAND FOR A PLANT. HIS DYNAMIC CHARACTER HAS SOMETHING ALIEN-LIKE IN HIS APPEARANCE. THE DETAIL IN THE FORM OF A FLATTENED TUBE IS ONE OF THE FIRST HALLMARKS OF ITS CREATOR - MATI SIPIORA. THIS SHAPE MAY BRING ASSOCIATIONS BETWEEN THE PORTAL CASING AND ANOTHER REALITY OR ELEMENTS OF SPUTNIK. HOWEVER, IT DOES NOT HAVE MUCH IN COMMON WITH THE SATELLITE. ONE THING IS CERTAIN, THE FUTURITY OF THE 805 SNEAKS SILENTLY BETWEEN ITS DESIGN ELEMENTS. THAT'S WHY, AMONG OTHER THINGS, THE FIRST COLLECTION WAS CALLED FUTUROOM, MATI DESIGNED THE COSMIC STOOL IN 2022 AND JOINS THE CLASSIC REPRESENTATIVE AMONG THE DISTINGUISHED OBJECTS IN THE WEIR\_DO DESIGN STYLE.

# COSMIC

THE COSMIC TRAY IS A STEEL OBJECT WITH UNIQUE DETAIL. IT IS VERY SOFT IN A FORM, MOREOVER SHAPE MAY BRING TO MIND THE CASING OF A SPACECRAFT OR THE CONSTRUCTION ELEMENTS OF A TIME MACHINE. AVAILABLE IN SIX VIBRANT COSMIC HUES AND POLISHED STAINLESS STEEL, EACH TRAY IS METICULOUSLY CRAFTED FROM PRESSED STEEL PIPE. ELEVATE YOUR SERVING EXPERIENCE WITH A TOUCH OF COSMIC BRILLIANCE.