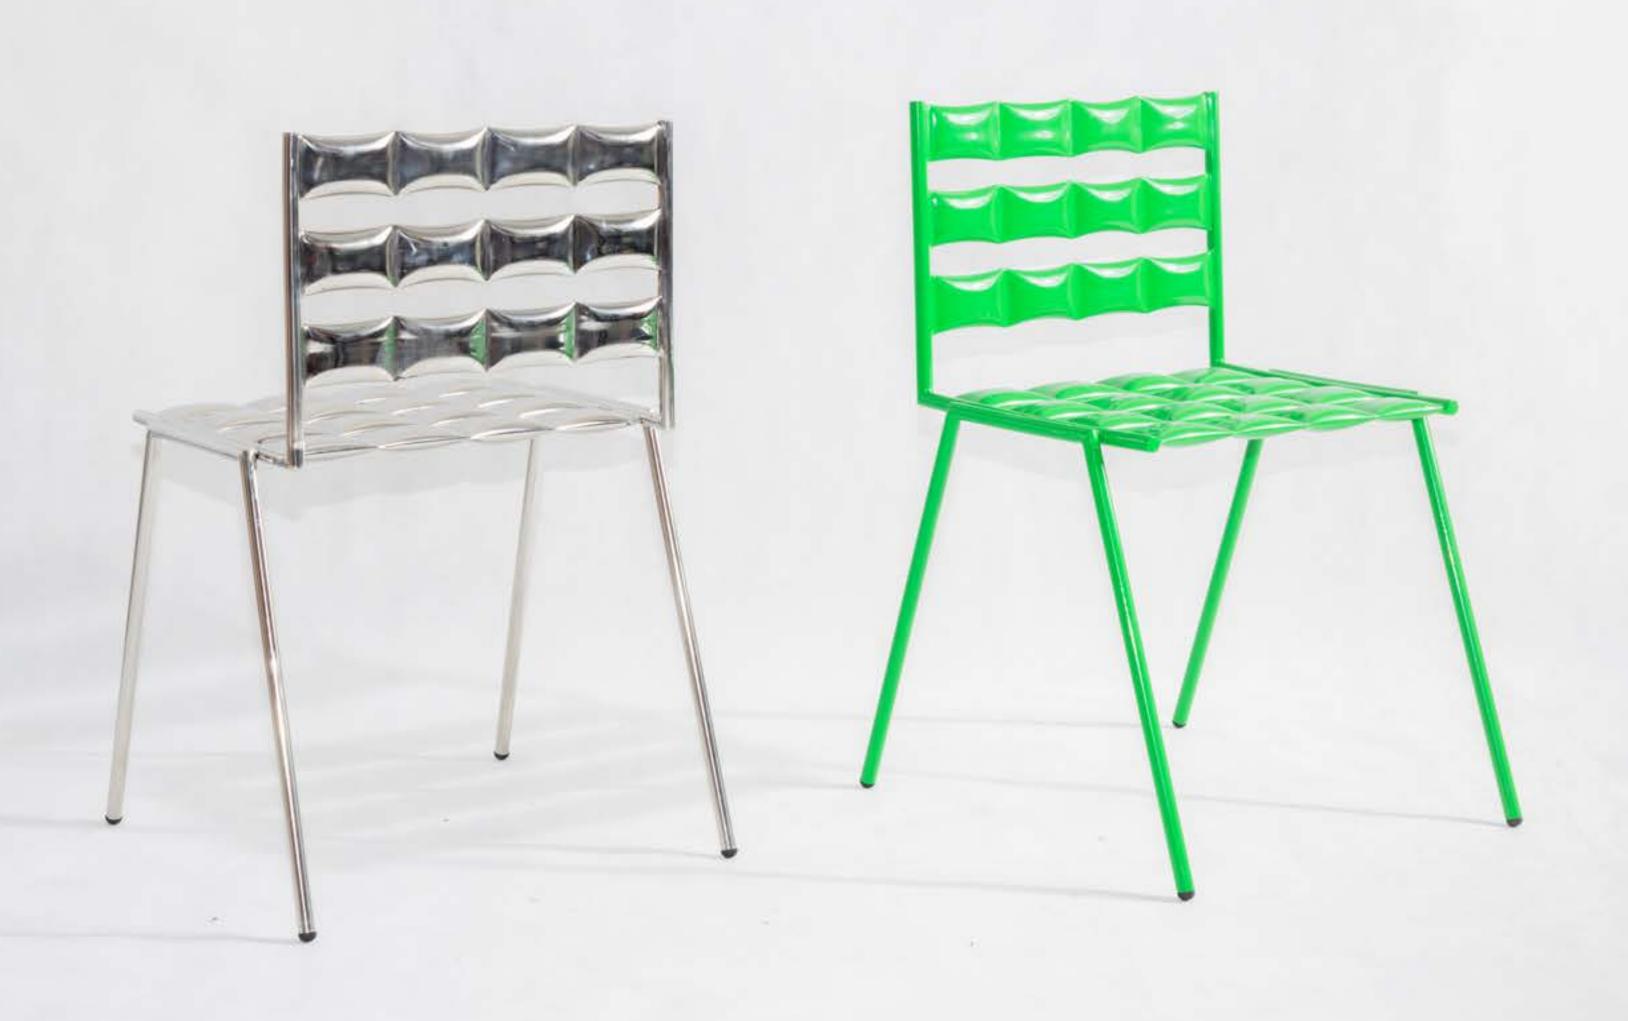

# COSMIC CHAIR

THE COSMIC CHAIR IS A STEEL OBJECT WITH A VERY UNIQUE DETAIL AND IT FUNCTIONS AS A CHAIR. IT IS VERY DYNAMIC IN APPEARANCE, BUT ALSO SOFT IN FORM. IT IS DEFINITELY THE HALLMARK OF MATI AND HIS FIRST ITEMS CREATED IN THE "FUTUROOM" COLLECTION.THIS SHAPE MAY BRING TO MIND THE CASING OF A SPACECRAFT OR THE CONSTRUCTION ELEMENTS OF A TIME MACHINE.THE CHAIR CAN BE STACKED UP TO 4 PIECES. MATI DESIGNED THE COSMIC CHAIR IN 2022 AND IT IS AN EXCELLENT REPRESENTATIVE OF WEIRDO DESIGN.

COLORS

RAL 7047 - GREY

RAL 9010 - WHITE BEIGE

RAL 1016 - NEON YELLOW

RAL 3015 - PINK

RAL 6037 - GREEN

RAL 6027 - TURQUOISE

RAL 9005 - BLACK

RAL 4005 - LIGHT GREEN

INFO

TYPE: CHAIR

ORIGIN: MADE IN POLAND

DIMENSIONS: L57XW45XH77CM

WEIGHT: 8KG (STEEL) 7KG (STAINLESS) MATERIALS: STEEL/STAINLESS STEEL

FINISHES: GLOSSY POWDER COATING PAINT/POLISHED