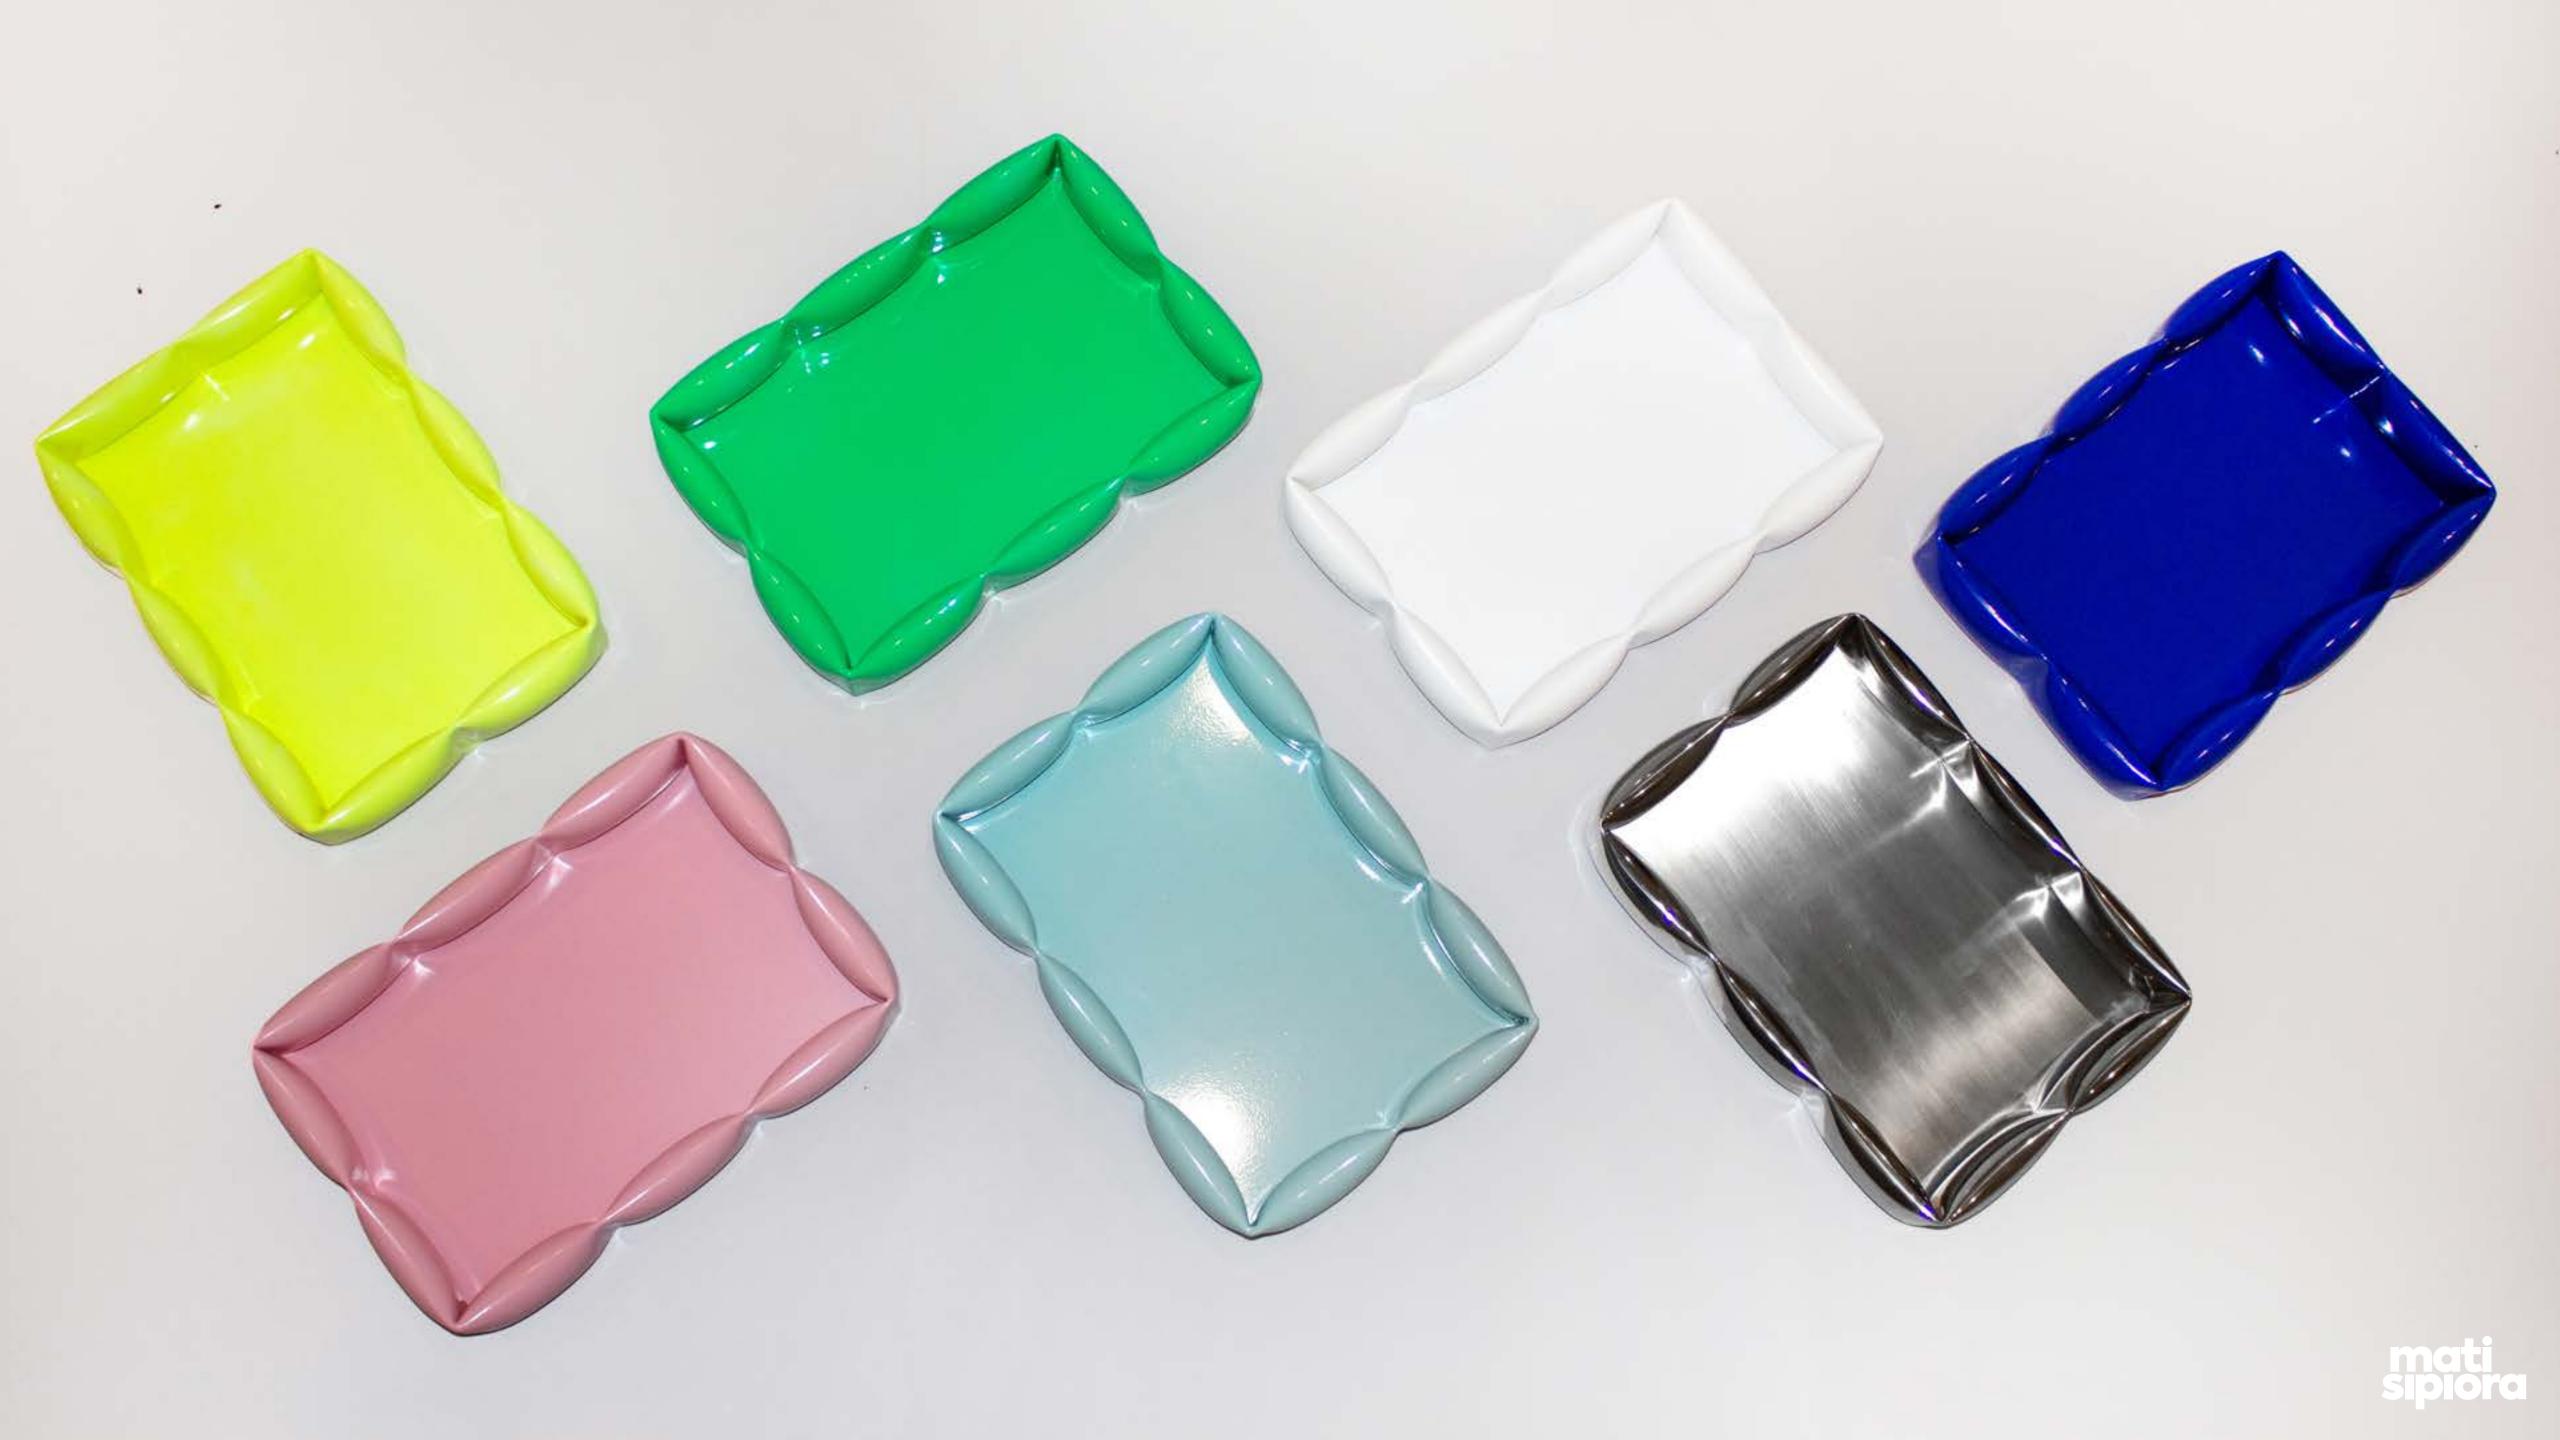

# COSMIC

THE COSMIC TRAY IS A STEEL OBJECT WITH UNIQUE DETAIL. IT IS VERY SOFT IN A FORM, MOREOVER SHAPE MAY BRING TO MIND THE CASING OF A SPACECRAFT OR THE CONSTRUCTION ELEMENTS OF A TIME MACHINE. AVAILABLE IN SIX VIBRANT COSMIC HUES AND POLISHED STAINLESS STEEL, EACH TRAY IS METICULOUSLY CRAFTED FROM PRESSED STEEL PIPE. ELEVATE YOUR SERVING EXPERIENCE WITH A TOUCH OF COSMIC BRILLIANCE.

### COLORS

RAL 9010 - WHITE BEIGE

RAL 1016 - NEON YELLOW

RAL 3015 - PINK

RAL 6038 - NEON GREEN

RAL 5002 - ULTRAMARINE

RAL 6027 - TURQUISE