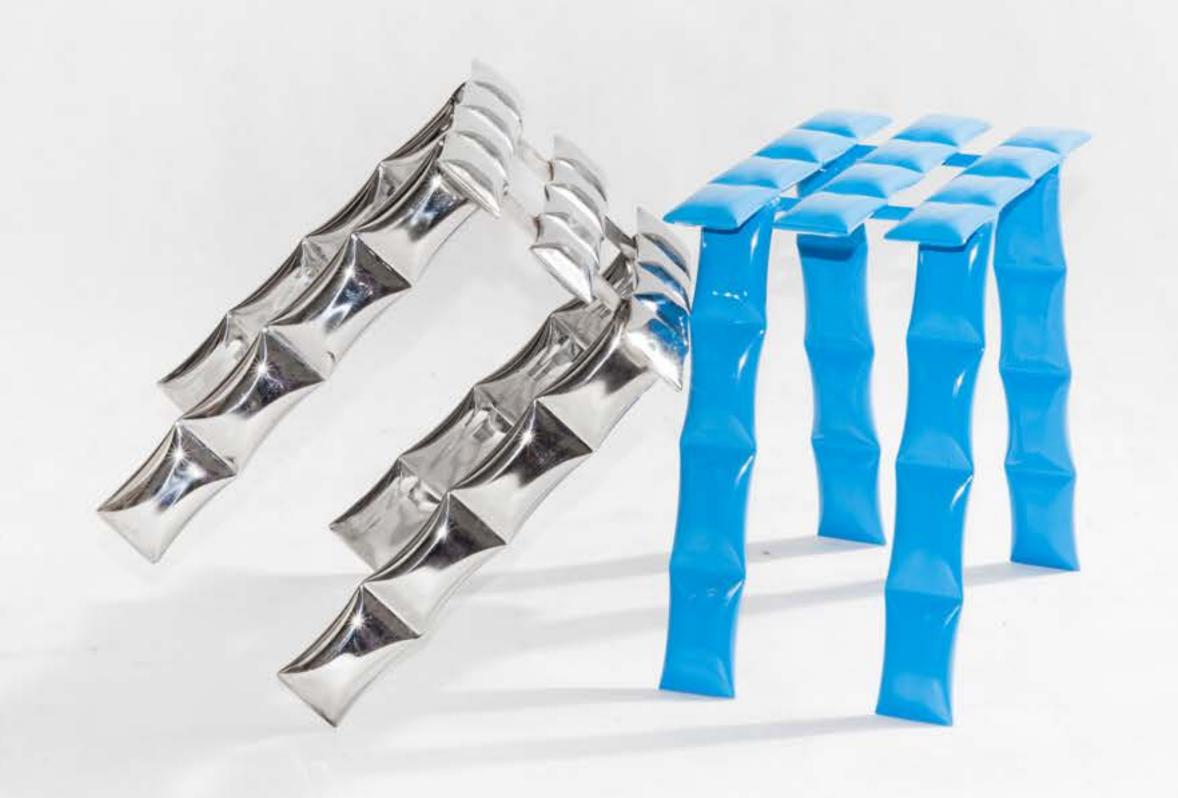

# COSMIC

COSMIC STOOL IS A STEEL OBJECT WITH A VERY UNIQUE DETAIL AND ALSO SERVES AS A STOOL, ALTHOUGH IT CAN ALSO BE USED AS A STAND FOR A PLANT. HIS DYNAMIC CHARACTER HAS SOMETHING ALIEN-LIKE IN HIS APPEARANCE. THE DETAIL IN THE FORM OF A FLATTENED TUBE IS ONE OF THE FIRST HALLMARKS OF ITS CREATOR - MATI SIPIORA. THIS SHAPE MAY BRING ASSOCIATIONS BETWEEN THE PORTAL CASING AND ANOTHER REALITY OR ELEMENTS OF SPUTNIK. HOWEVER, IT DOES NOT HAVE MUCH IN COMMON WITH THE SATELLITE. ONE THING IS CERTAIN, THE FUTURITY OF THE 805 SNEAKS SILENTLY BETWEEN ITS DESIGN ELEMENTS. THAT'S WHY, AMONG OTHER THINGS, THE FIRST COLLECTION WAS CALLED FUTUROOM, MATI DESIGNED THE COSMIC STOOL IN 2022 AND JOINS THE CLASSIC REPRESENTATIVE AMONG THE DISTINGUISHED OBJECTS IN THE WEIR\_DO DESIGN STYLE.

RAL 7047

**RAL 9010** 

RAL 1016

RAL 3028

RAL 3015

RAL 6037

**RAL 5002** 

**RAL 9005** 

POLISHED STAINLESS STEEL

**RAL 4005** 