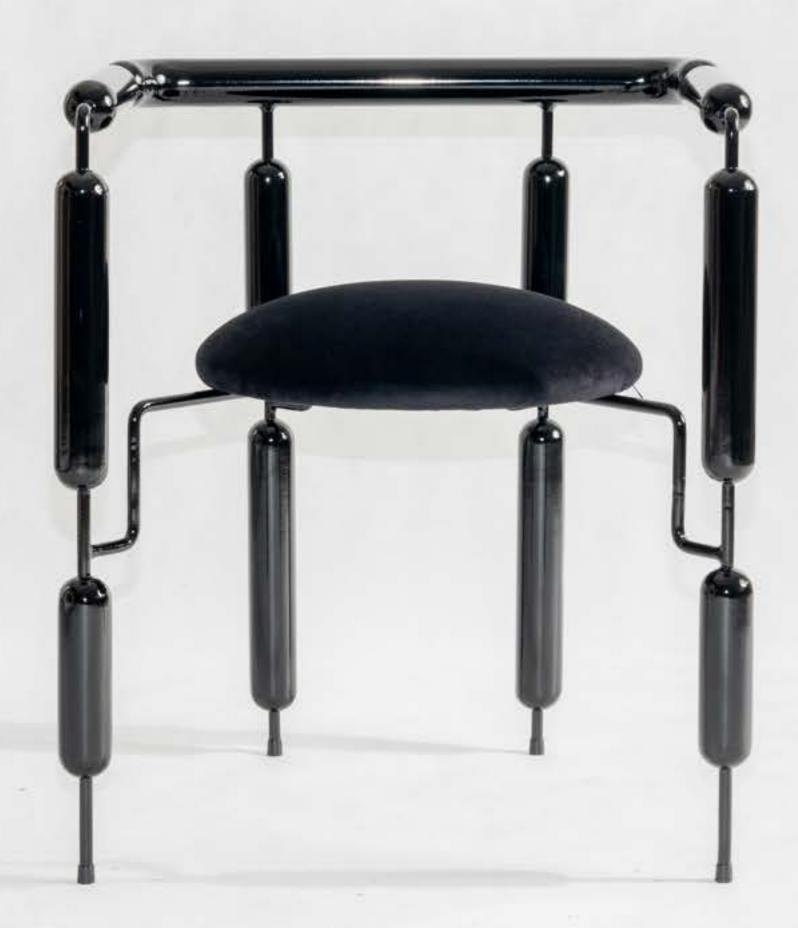

# POODLE ARMCHAIR

POODLE IS A STEEL OBJECT THAT FUNCTIONS AS A CHAIR WITH AN UPHOLSTERED SEAT. ITS FORM RESEMBLES A TRIMMED POODLE, ONE OF THE MOST INTELLIGENT BREEDS. THIS IS OBJECT NUMBER ONE IN MATI SIPIORA'S FIRST COLLECTION CALLED FUTUROOM, WHICH IS BOTH THE CREATOR'S DEBUT AND MANIFESTO. RETROFUTURISTIC STYLE EMANATES FROM ITS FORM. IT DEFINITELY HAS ITS OWN PERSONALITY AND RECOGNIZABLE STYLE. DUE TO ITS ORIGINALITY, IT HAS A VERY GOOD CHANCE OF BECOMING ONE OF THE DESIGN CLASSICS OF THE 21ST CENTURY, ON THE ONE HAND, IT IS UNIQUE, BUT ON THE OTHER HAND, IT IS EXTREMELY ORIGINAL AND IMMEDIATELY BECOMES NOTICED. THIS IS WEIRDO DESIGN AT ITS BEST, A STYLE THAT CREATIVELY DEFINES MATI SIPIORA. ON THE ONE HAND, POODLE CAN BE CLASSIFIED AS DESIGN, BUT IT ALSO HAS A LOT OF ART IN IT. THIS MAGICAL COMBINATION IS ALSO KNOWN AS COLLECTIBLE DESIGN. WE INVITE YOU TO EXPLORE THE WORLD OF FUTUROOM, ALSO EXPERIENCING OTHER FORMS OF THE COLLECTION, WHICH WILL DEBUT IN 2023.