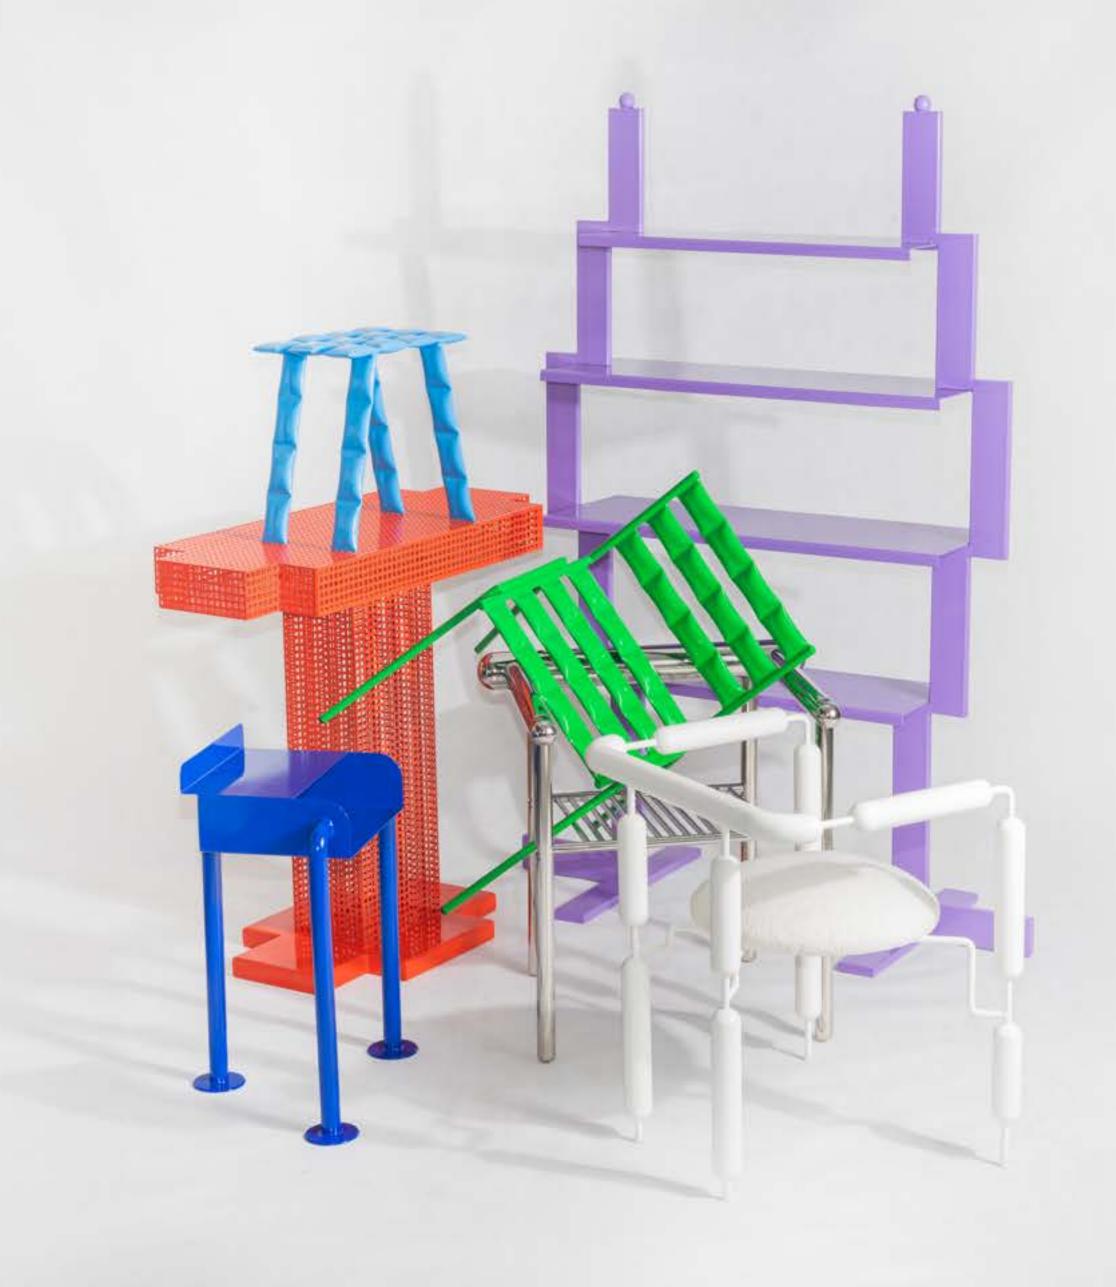

## FUTUROOM COLLECTION

#### FUTUROOM

THE FUTUROOM COLLECTION WAS CREATED AT THE TURN OF 2022 AND 2023. ITS ASSOCIATIONS ARE MANIFOLD: RETROFUTURE, SCI-FI, PLAYFUL, MEMPHIS, RAW, ARTSY, TECH WITH A LARGE PINCH OF THE 80'S ARE JUST A FEW OF THEM. ON THE ONE HAND, RHETORICAL AESTHETICS, COLD POLISHED STEEL, INTERTWINED WITH WARM COLORS GIVING THEM A MORE HOMELY CHARACTER. ON THE OTHER HAND, THE OBJECTS LOOK STRANGE AND LOOK LIKE THEY COME FROM OUTER SPACE, BUT ON THE OTHER HAND THEY ARE INTRIGUING AND AROUSE THE CURIOSITY OF THE VIEWER WHO WANTS TO EXPERIENCE THEM. THE SHAPES AND COMBINATION OF FORMS DO NOT EVOKE ASSOCIATIONS THAT YOU HAVE SEEN THEM SOMEWHERE BEFORE. THEIR INSPIRATION COMES FROM SCI-FI FILMS, THE AESTHETICS OF POSTMODERNISM, RETROFUTURISM AND THE ART OF FUTURISTS. ALL ITEMS HAVE ONE DESIGN PHILOSOPHY IN COMMON AND THAT IS WEIRDO DESIGN.

# POODLE ARMCHAIR

POODLE IS A STEEL OBJECT THAT FUNCTIONS AS A CHAIR WITH AN UPHOLSTERED SEAT. ITS FORM RESEMBLES A TRIMMED POODLE, ONE OF THE MOST INTELLIGENT BREEDS. THIS IS OBJECT NUMBER ONE IN MATI SIPIORA'S FIRST COLLECTION CALLED FUTUROOM, WHICH IS BOTH THE CREATOR'S DEBUT AND MANIFESTO. RETROFUTURISTIC STYLE EMANATES FROM ITS FORM. IT DEFINITELY HAS ITS OWN PERSONALITY AND RECOGNIZABLE STYLE. DUE TO ITS ORIGINALITY, IT HAS A VERY GOOD CHANCE OF BECOMING ONE OF THE DESIGN CLASSICS OF THE 21ST CENTURY, ON THE ONE HAND, IT IS UNIQUE, BUT ON THE OTHER HAND, IT IS EXTREMELY ORIGINAL AND IMMEDIATELY BECOMES NOTICED. THIS IS WEIRDO DESIGN AT ITS BEST, A STYLE THAT CREATIVELY DEFINES MATI SIPIORA. ON THE ONE HAND, POODLE CAN BE CLASSIFIED AS DESIGN, BUT IT ALSO HAS A LOT OF ART IN IT. THIS MAGICAL COMBINATION IS ALSO KNOWN AS COLLECTIBLE DESIGN. WE INVITE YOU TO EXPLORE THE WORLD OF FUTUROOM, ALSO EXPERIENCING OTHER FORMS OF THE COLLECTION, WHICH WILL DEBUT IN 2023.

# COSMIC CHAIR

THE COSMIC CHAIR IS A STEEL OBJECT WITH A VERY UNIQUE DETAIL AND IT FUNCTIONS AS A CHAIR. IT IS VERY DYNAMIC IN APPEARANCE, BUT ALSO SOFT IN FORM. IT IS DEFINITELY THE HALLMARK OF MATI AND HIS FIRST ITEMS CREATED IN THE "FUTUROOM" COLLECTION.THIS SHAPE MAY BRING TO MIND THE CASING OF A SPACECRAFT OR THE CONSTRUCTION ELEMENTS OF A TIME MACHINE.THE CHAIR CAN BE STACKED UP TO 4 PIECES. MATI DESIGNED THE COSMIC CHAIR IN 2022 AND IT IS AN EXCELLENT REPRESENTATIVE OF WEIRDO DESIGN.

# COSMIC

COSMIC STOOL IS A STEEL OBJECT WITH A VERY UNIQUE DETAIL AND ALSO SERVES AS A STOOL, ALTHOUGH IT CAN ALSO BE USED AS A STAND FOR A PLANT. HIS DYNAMIC CHARACTER HAS SOMETHING ALIEN-LIKE IN HIS APPEARANCE. THE DETAIL IN THE FORM OF A FLATTENED TUBE IS ONE OF THE FIRST HALLMARKS OF ITS CREATOR - MATI SIPIORA. THIS SHAPE MAY BRING ASSOCIATIONS BETWEEN THE PORTAL CASING AND ANOTHER REALITY OR ELEMENTS OF SPUTNIK. HOWEVER, IT DOES NOT HAVE MUCH IN COMMON WITH THE SATELLITE. ONE THING IS CERTAIN, THE FUTURITY OF THE 805 SNEAKS SILENTLY BETWEEN ITS DESIGN ELEMENTS. THAT'S WHY, AMONG OTHER THINGS, THE FIRST COLLECTION WAS CALLED FUTUROOM, MATI DESIGNED THE COSMIC STOOL IN 2022 AND JOINS THE CLASSIC REPRESENTATIVE AMONG THE DISTINGUISHED OBJECTS IN THE WEIR\_DO DESIGN STYLE.

# CYBORG SIDE TABLE

CYBORG IS A STEEL TRIPOD THAT CAN BE USED AS A CONSOLE OR A BEDSIDE TABLE. AS BEFITS A CYBORG, ON THE ONE HAND IT LOOKS LIKE AN ORGANISM WHOSE VITAL FUNCTIONS ARE SUPPORTED BY TECHNICAL DEVICES, ON THE OTHER HAND, IT IS CHARMING IN ITS MINIMALIST AND FUTURISTIC FORM, CAPTIVING WITH ITS SIMPLICITY. CYBORGS ARE, AS A RULE, CREATURES WHO DECIDE TO UNDERGO SOME FORM OF TECHNOEVOLUTION, IT IS SAID THAT CYBORG IS ANYONE WHO EXCEEDS THEIR HUMAN LIMITATIONS. DUE TO ITS DESIGN, OUR CYBORG GOES BEYOND THE STEREOTYPE OF FOUR-LEGGED FURNITURE, NEATLY CAPTURING SURFACES IN 3 POINTS. FOR THOSE WHO PREFER BOOKS, THERE IS ROOM FOR THEM ON LEAST TWO SHELVES, THEY CAN EASILY FIT A TABLET OR YOUR FAVOURITE MAGAZINE. THE BOTTOM OF THE FURNITURE HAS FELT PADS.

## METROPOLIS COMSOLE

METROPOLIS IA A STEEL CONSOLE WITH A
MONUMENTAL FORM AND A VERY LIGHT STRUCTURE.
IF YOU COMPARE IT TO A LITERARY WORK IN THIS
CONTEX, IT IS DEFINITELY AN ANTI-UTOPIA, A
COMBINATION OF TWO SUPPOSEDLY CONTRADICTORY
QUALITIES THAT CAN BE COMBINED INTO A ONE
WHOLE.IT PERFECTLY CAPTURES THE ATMOSPHERE
OF ITS FILM NAMESAKE, IN WHICH TWO EXTREMELY
DIFFERENT CASTES ARE JUXTAPOSED, CREATING
ONE SOCIETY.IT RESEMBLES SKYCRAPERS STRAIGHT
FROM NEW YORK. SUCH A CHARACTERFUL OBJECT
WILL DEFINITELY MARK ITS PRESENCE IN ANY SPACE.
METROPOLIS IS A PART OF THE FIRST COLLECTION
DESIGNED BY MATI SIPIORA IN 2023.

## PIXEL

THE PIXEL IS A VERY ORIGINAL AND PLAYFUL OBJECT, WHICH FUNCTION CAN BE DESCRIBED AS A SHELF. IT IS MADE OF STEEL AND RESEMBLES A CHARACTER FROM SCI-FI MOVIE, BUT AT THE SAME TIME ITS VERY PLAYFUL PHYSIOGNOMY DOES NOT AROUSE THE FEAR OF A VISITOR FROM OUTER SPACE.IN SHORT, PIXEL IS A PICTURE ELEMENT AND IT IS IMPOSSIBLE TO ESCAPE THE PICTORIAL NATURE OF THIS UNIQUE PIECE OF FURNITURE WITH AN ALIEN SOUL. THE VISIBLE BALLS AT THE TOP MAY SUGGEST THAT YOU CAN NOT PASS BY PIXEL UNNOTICED. IT OBSERVES YOU AND WANT TO INTERACT. THE VARIABILITY OF THE WIDTH OF THE SHELVES CREATES DYNAMICS, REFFERING TO THE CLASSIC MEMPHIS STYLE.