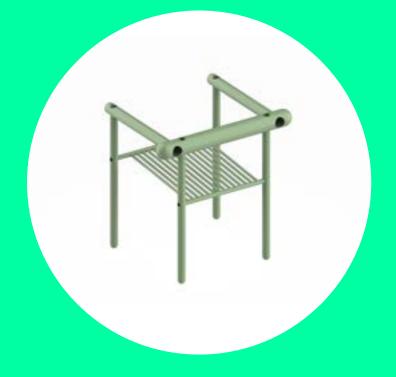

# CYBORG SIDE TABLE

CYBORG IS A STEEL TRIPOD THAT CAN BE USED AS A CONSOLE OR A BEDSIDE TABLE. AS BEFITS A CYBORG, ON THE ONE HAND IT LOOKS LIKE AN ORGANISM WHOSE VITAL FUNCTIONS ARE SUPPORTED BY TECHNICAL DEVICES, ON THE OTHER HAND, IT IS CHARMING IN ITS MINIMALIST AND FUTURISTIC FORM, CAPTIVING WITH ITS SIMPLICITY. CYBORGS ARE, AS A RULE, CREATURES WHO DECIDE TO UNDERGO SOME FORM OF TECHNOEVOLUTION, IT IS SAID THAT CYBORG IS ANYONE WHO EXCEEDS THEIR HUMAN LIMITATIONS. DUE TO ITS DESIGN, OUR CYBORG GOES BEYOND THE STEREOTYPE OF FOUR-LEGGED FURNITURE, NEATLY CAPTURING SURFACES IN 3 POINTS. FOR THOSE WHO PREFER BOOKS, THERE IS ROOM FOR THEM ON LEAST TWO SHELVES, THEY CAN EASILY FIT A TABLET OR YOUR FAVOURITE MAGAZINE. THE BOTTOM OF THE FURNITURE HAS FELT PADS.