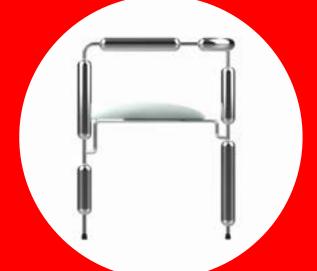

# COSMIC CHAIR

THE COSMIC CHAIR IS A STEEL OBJECT WITH A VERY UNIQUE DETAIL AND IT FUNCTIONS AS A CHAIR. IT IS VERY DYNAMIC IN APPEARANCE, BUT ALSO SOFT IN FORM. IT IS DEFINITELY THE HALLMARK OF MATI AND HIS FIRST ITEMS CREATED IN THE "FUTUROOM" COLLECTION.THIS SHAPE MAY BRING TO MIND THE CASING OF A SPACECRAFT OR THE CONSTRUCTION ELEMENTS OF A TIME MACHINE.THE CHAIR CAN BE STACKED UP TO 4 PIECES. MATI DESIGNED THE COSMIC CHAIR IN 2022 AND IT IS AN EXCELLENT REPRESENTATIVE OF WEIRDO DESIGN.

COLORS

RAL 7047 - GREY

RAL 9010 - WHITE BEIGE

RAL 1016 - NEON YELLOW

RAL 3015 - PINK

RAL 6037 - GREEN

RAL 6027 - TURQUOISE

RAL 9005 - BLACK

RAL 4005 - LIGHT GREEN

INFO

TYPE: CHAIR

ORIGIN: MADE IN POLAND

DIMENSIONS: L57XW45XH77CM

WEIGHT: 8KG (STEEL) 7KG (STAINLESS) MATERIALS: STEEL/STAINLESS STEEL

FINISHES: GLOSSY POWDER COATING PAINT/POLISHED