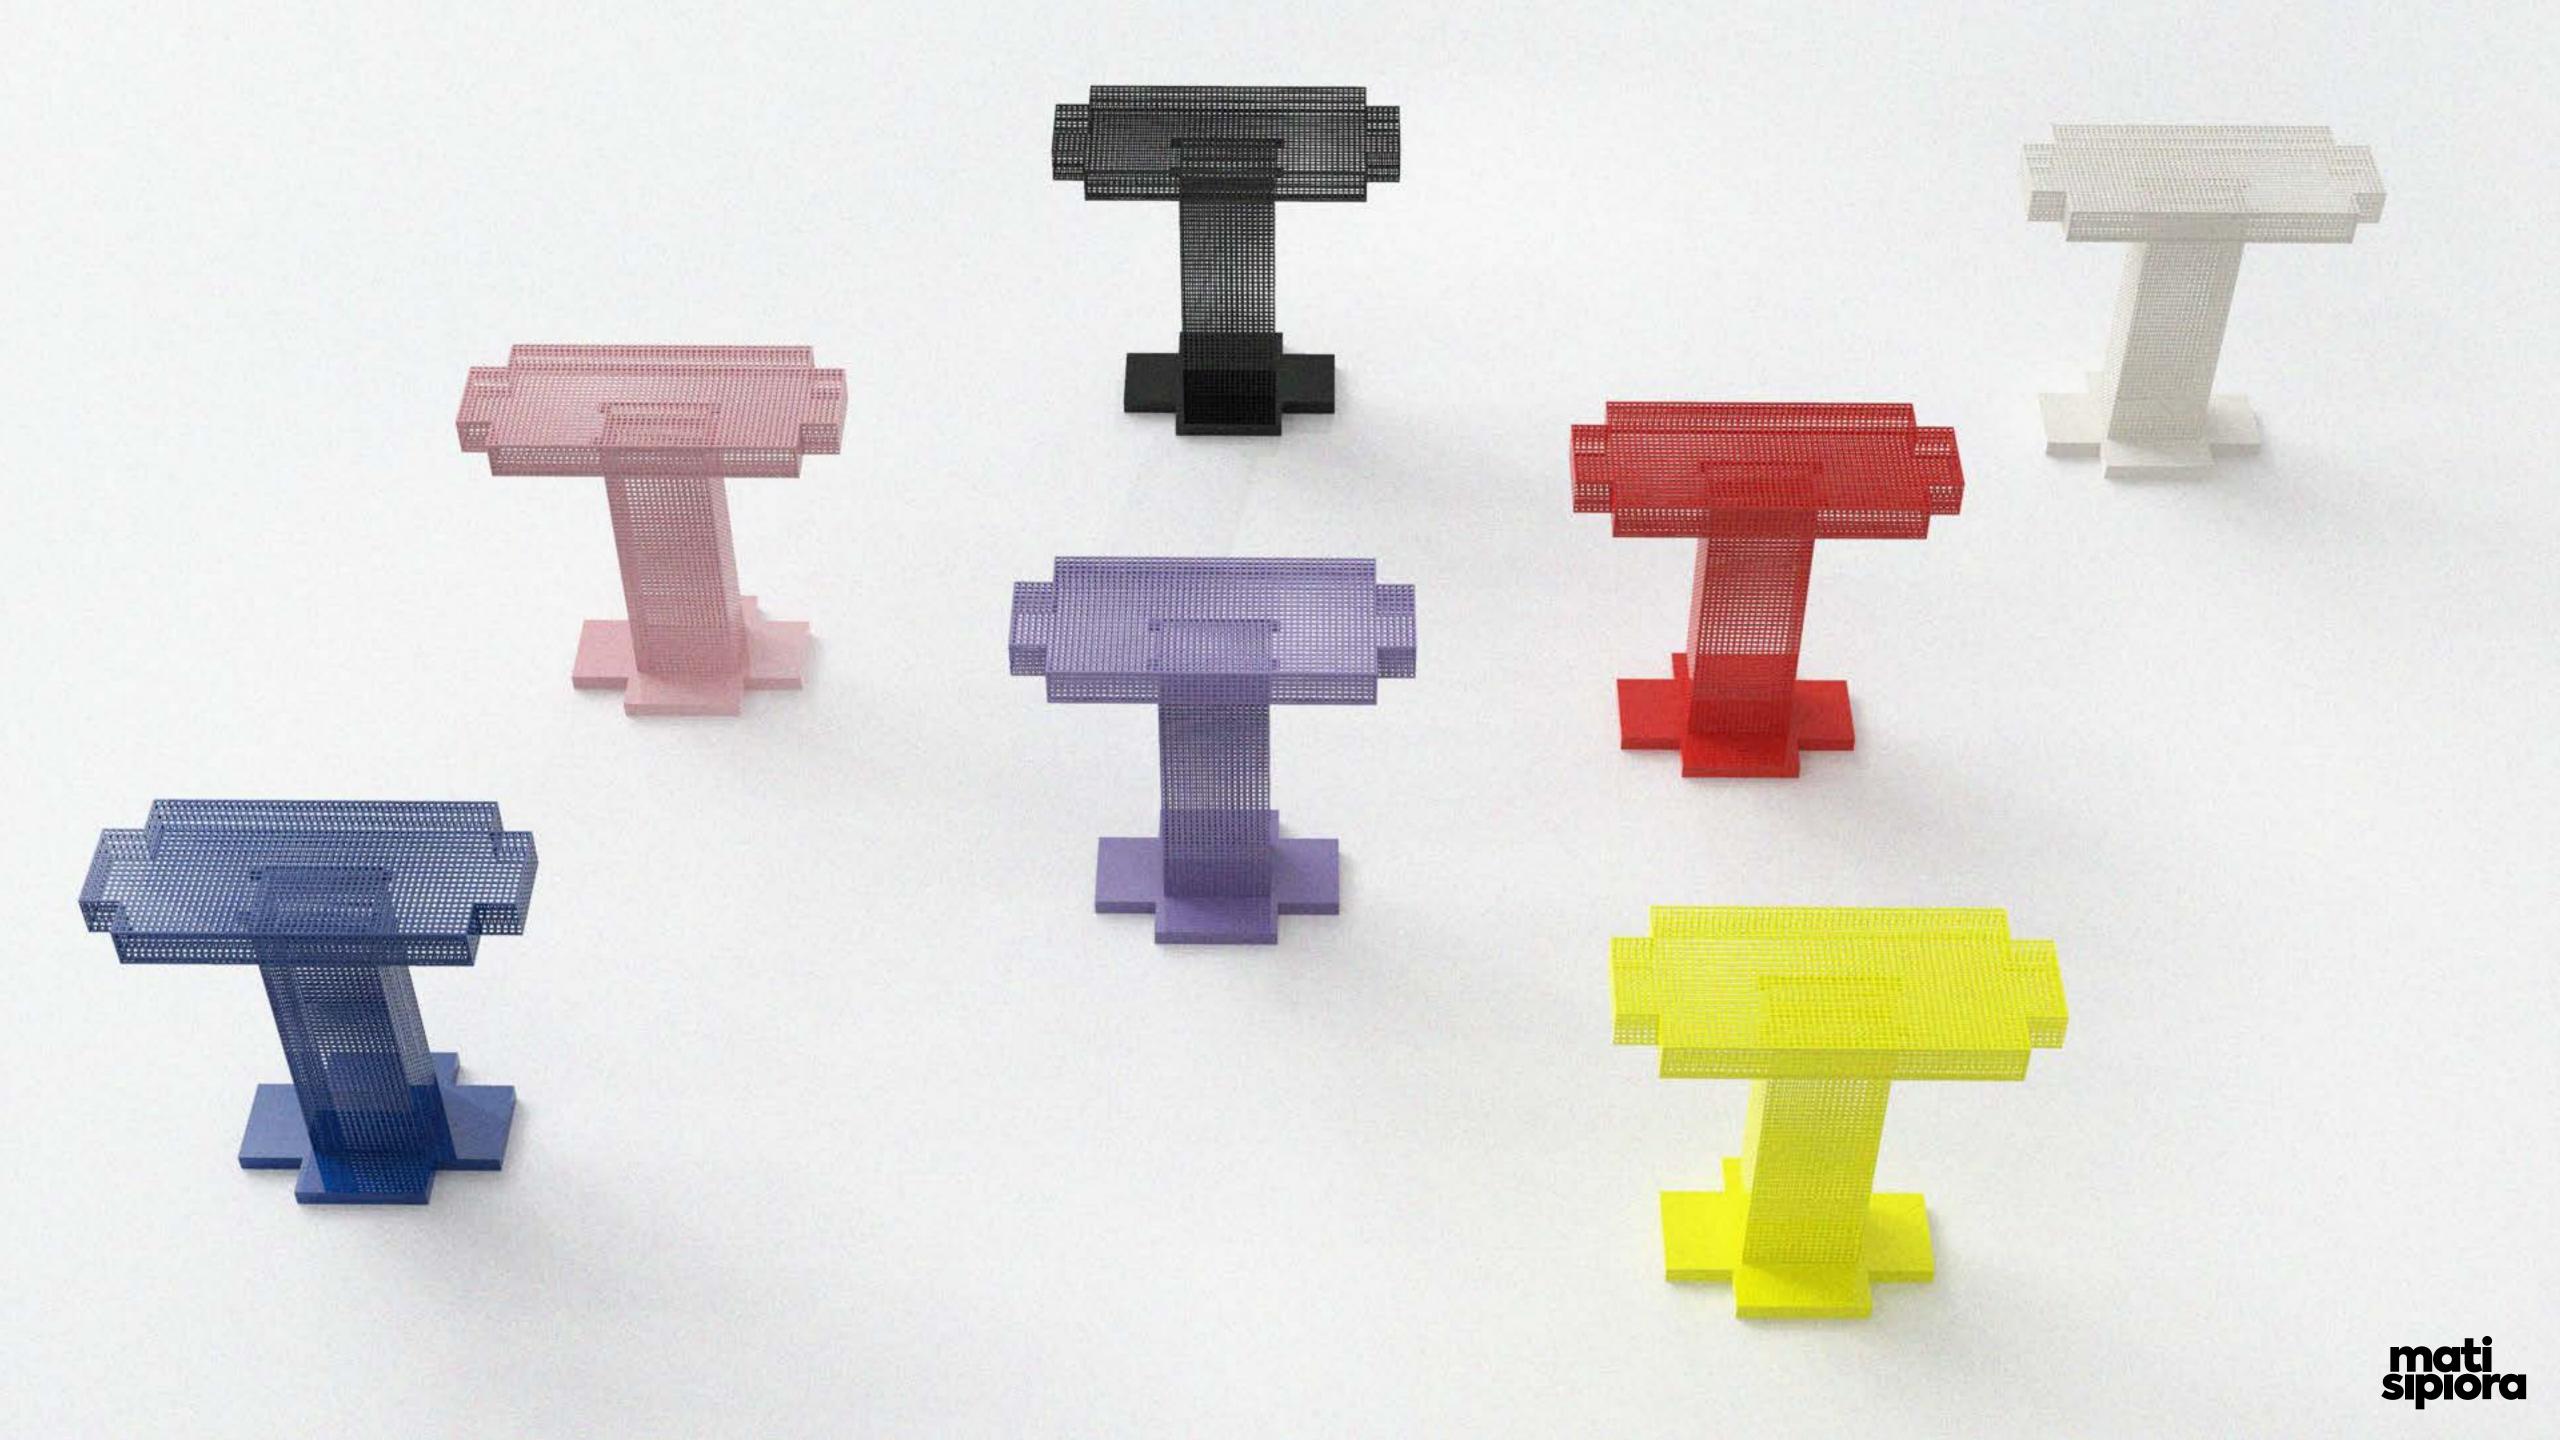

## PIXEL

THE PIXEL IS A VERY ORIGINAL AND PLAYFUL OBJECT, WHICH FUNCTION CAN BE DESCRIBED AS A SHELF. IT IS MADE OF STEEL AND RESEMBLES A CHARACTER FROM SCI-FI MOVIE, BUT AT THE SAME TIME ITS VERY PLAYFUL PHYSIOGNOMY DOES NOT AROUSE THE FEAR OF A VISITOR FROM OUTER SPACE.IN SHORT, PIXEL IS A PICTURE ELEMENT AND IT IS IMPOSSIBLE TO ESCAPE THE PICTORIAL NATURE OF THIS UNIQUE PIECE OF FURNITURE WITH AN ALIEN SOUL. THE VISIBLE BALLS AT THE TOP MAY SUGGEST THAT YOU CAN NOT PASS BY PIXEL UNNOTICED. IT OBSERVES YOU AND WANT TO INTERACT. THE VARIABILITY OF THE WIDTH OF THE SHELVES CREATES DYNAMICS, REFFERING TO THE CLASSIC MEMPHIS STYLE.