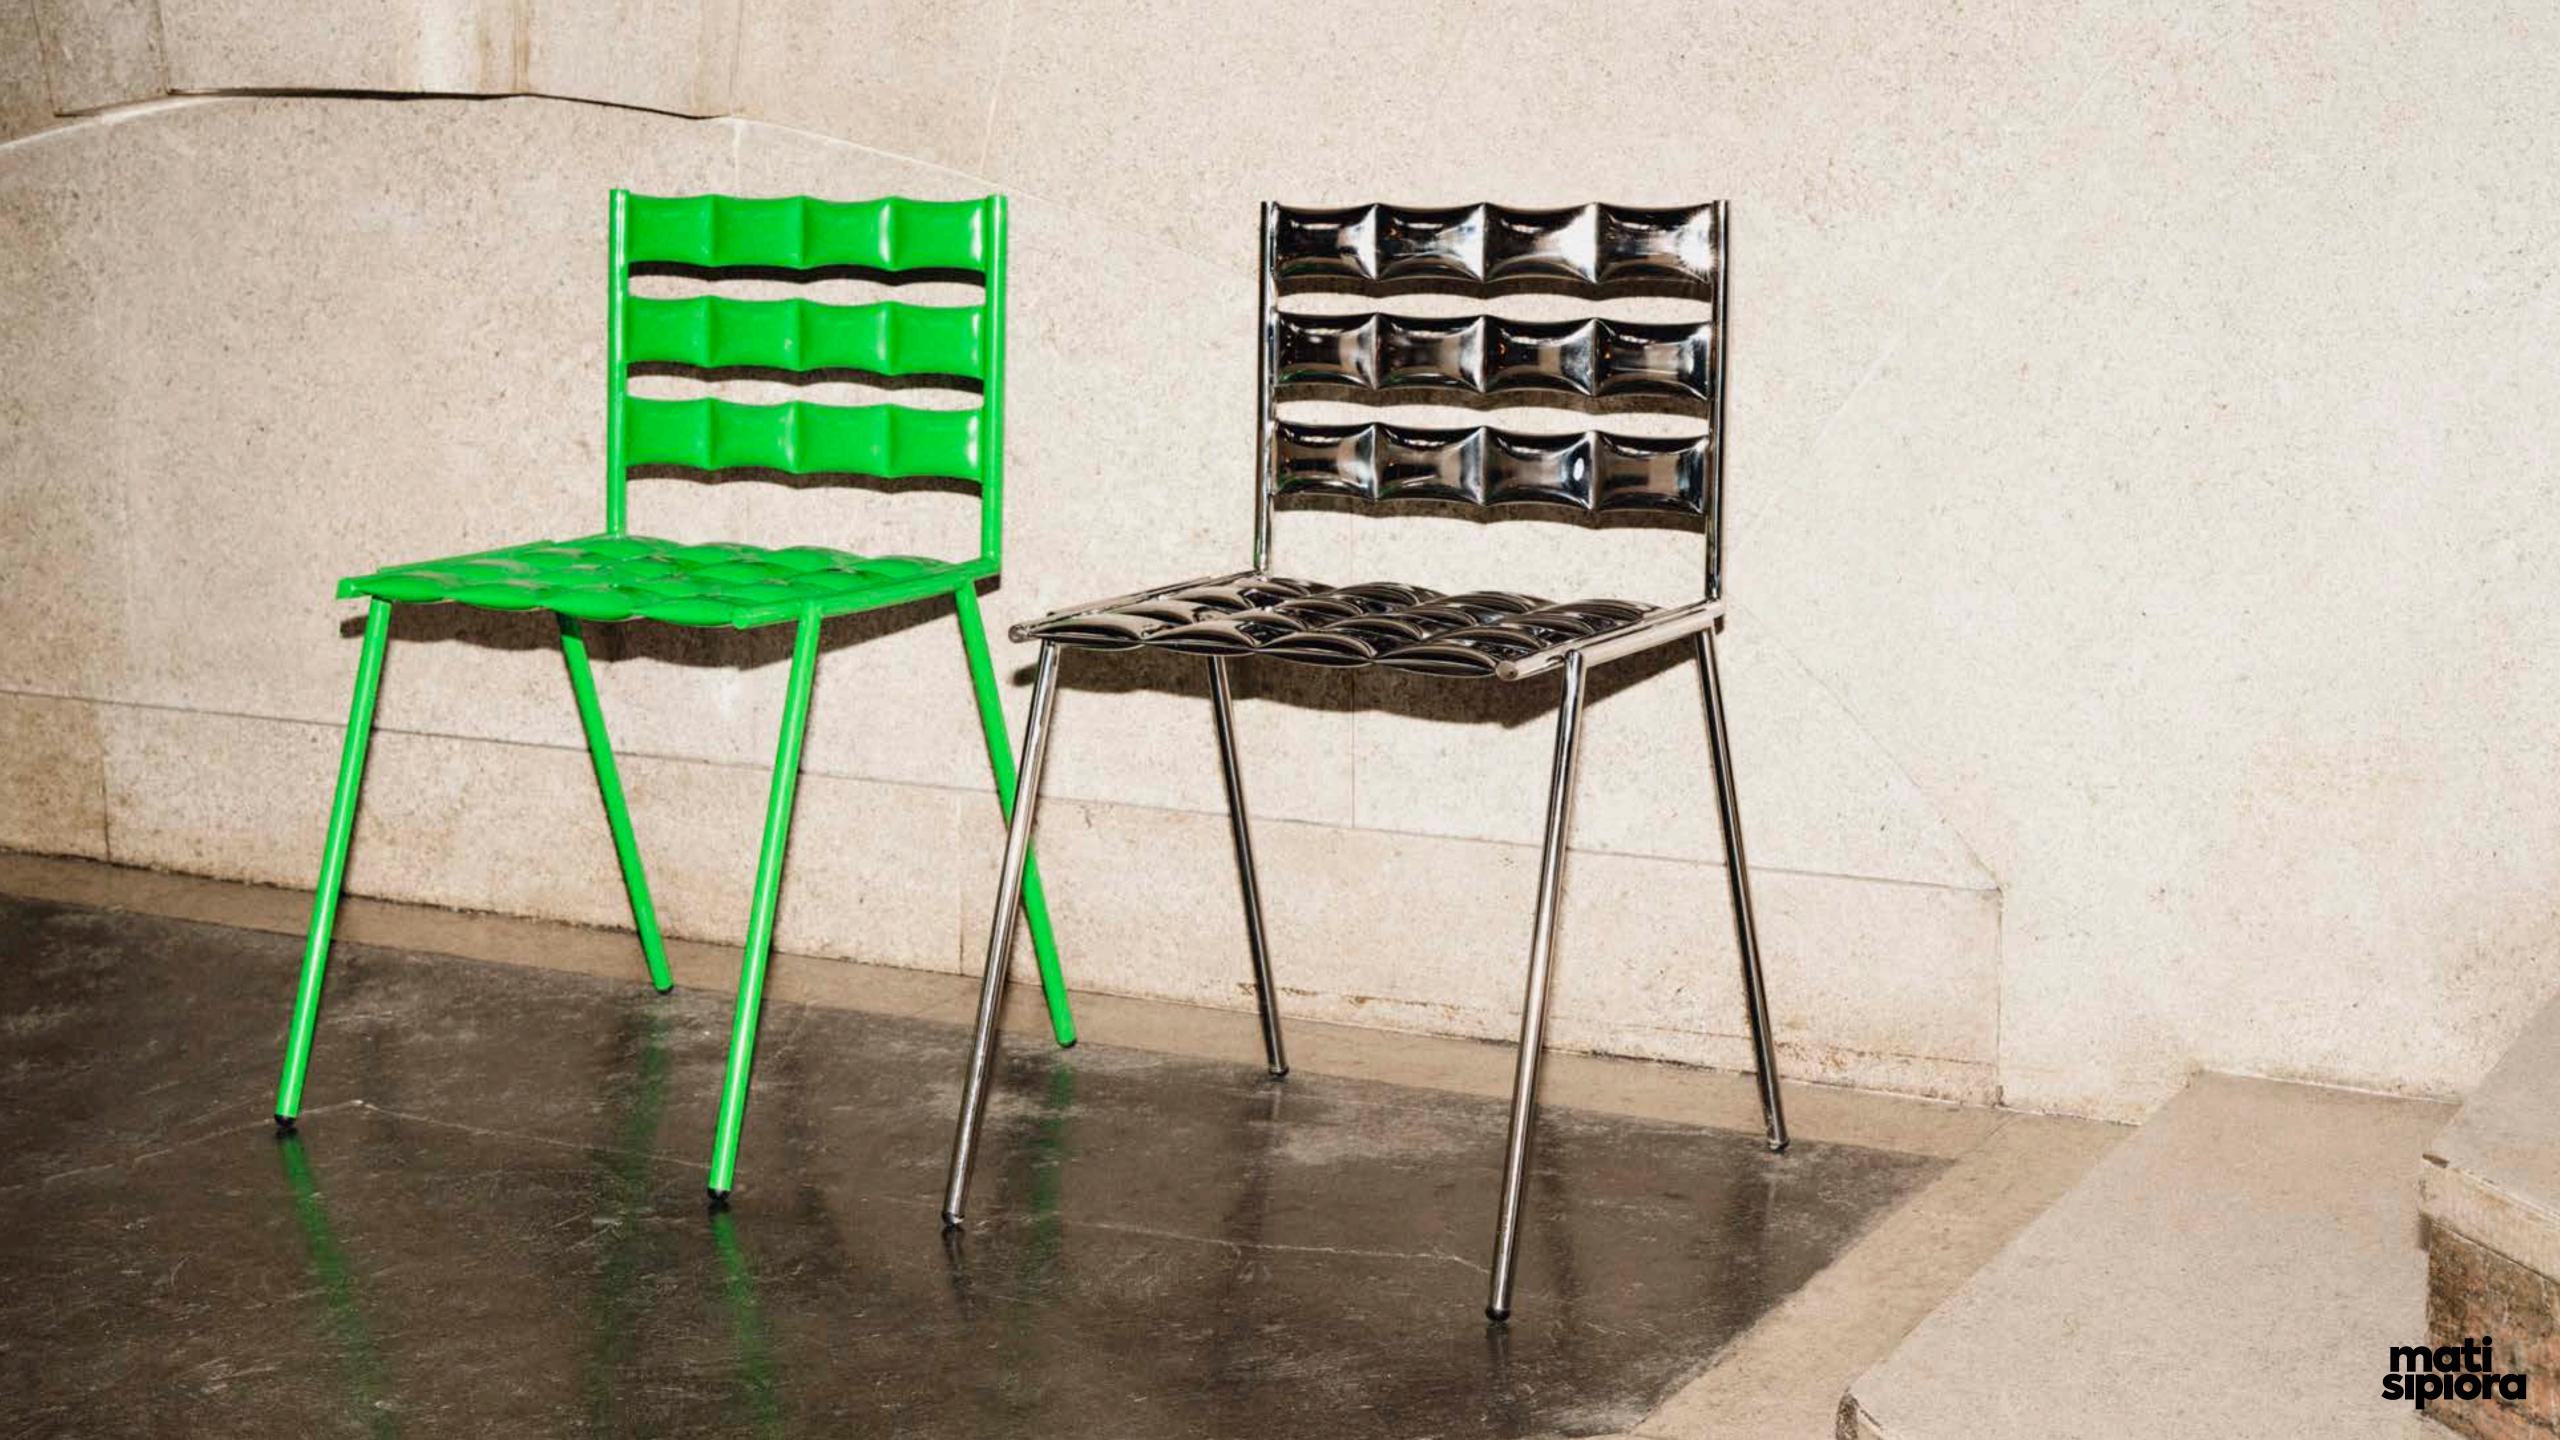

## PIXEL

THE PIXEL IS A VERY ORIGINAL AND PLAYFUL OBJECT, WHICH FUNCTION CAN BE DESCRIBED AS A SHELF. IT IS MADE OF STEEL AND RESEMBLES A CHARACTER FROM SCI-FI MOVIE, BUT AT THE SAME TIME ITS VERY PLAYFUL PHYSIOGNOMY DOES NOT AROUSE THE FEAR OF A VISITOR FROM OUTER SPACE.IN SHORT, PIXEL IS A PICTURE ELEMENT AND IT IS IMPOSSIBLE TO ESCAPE THE PICTORIAL NATURE OF THIS UNIQUE PIECE OF FURNITURE WITH AN ALIEN SOUL. THE VISIBLE BALLS AT THE TOP MAY SUGGEST THAT YOU CAN NOT PASS BY PIXEL UNNOTICED. IT OBSERVES YOU AND WANT TO INTERACT. THE VARIABILITY OF THE WIDTH OF THE SHELVES CREATES DYNAMICS, REFFERING TO THE CLASSIC MEMPHIS STYLE.