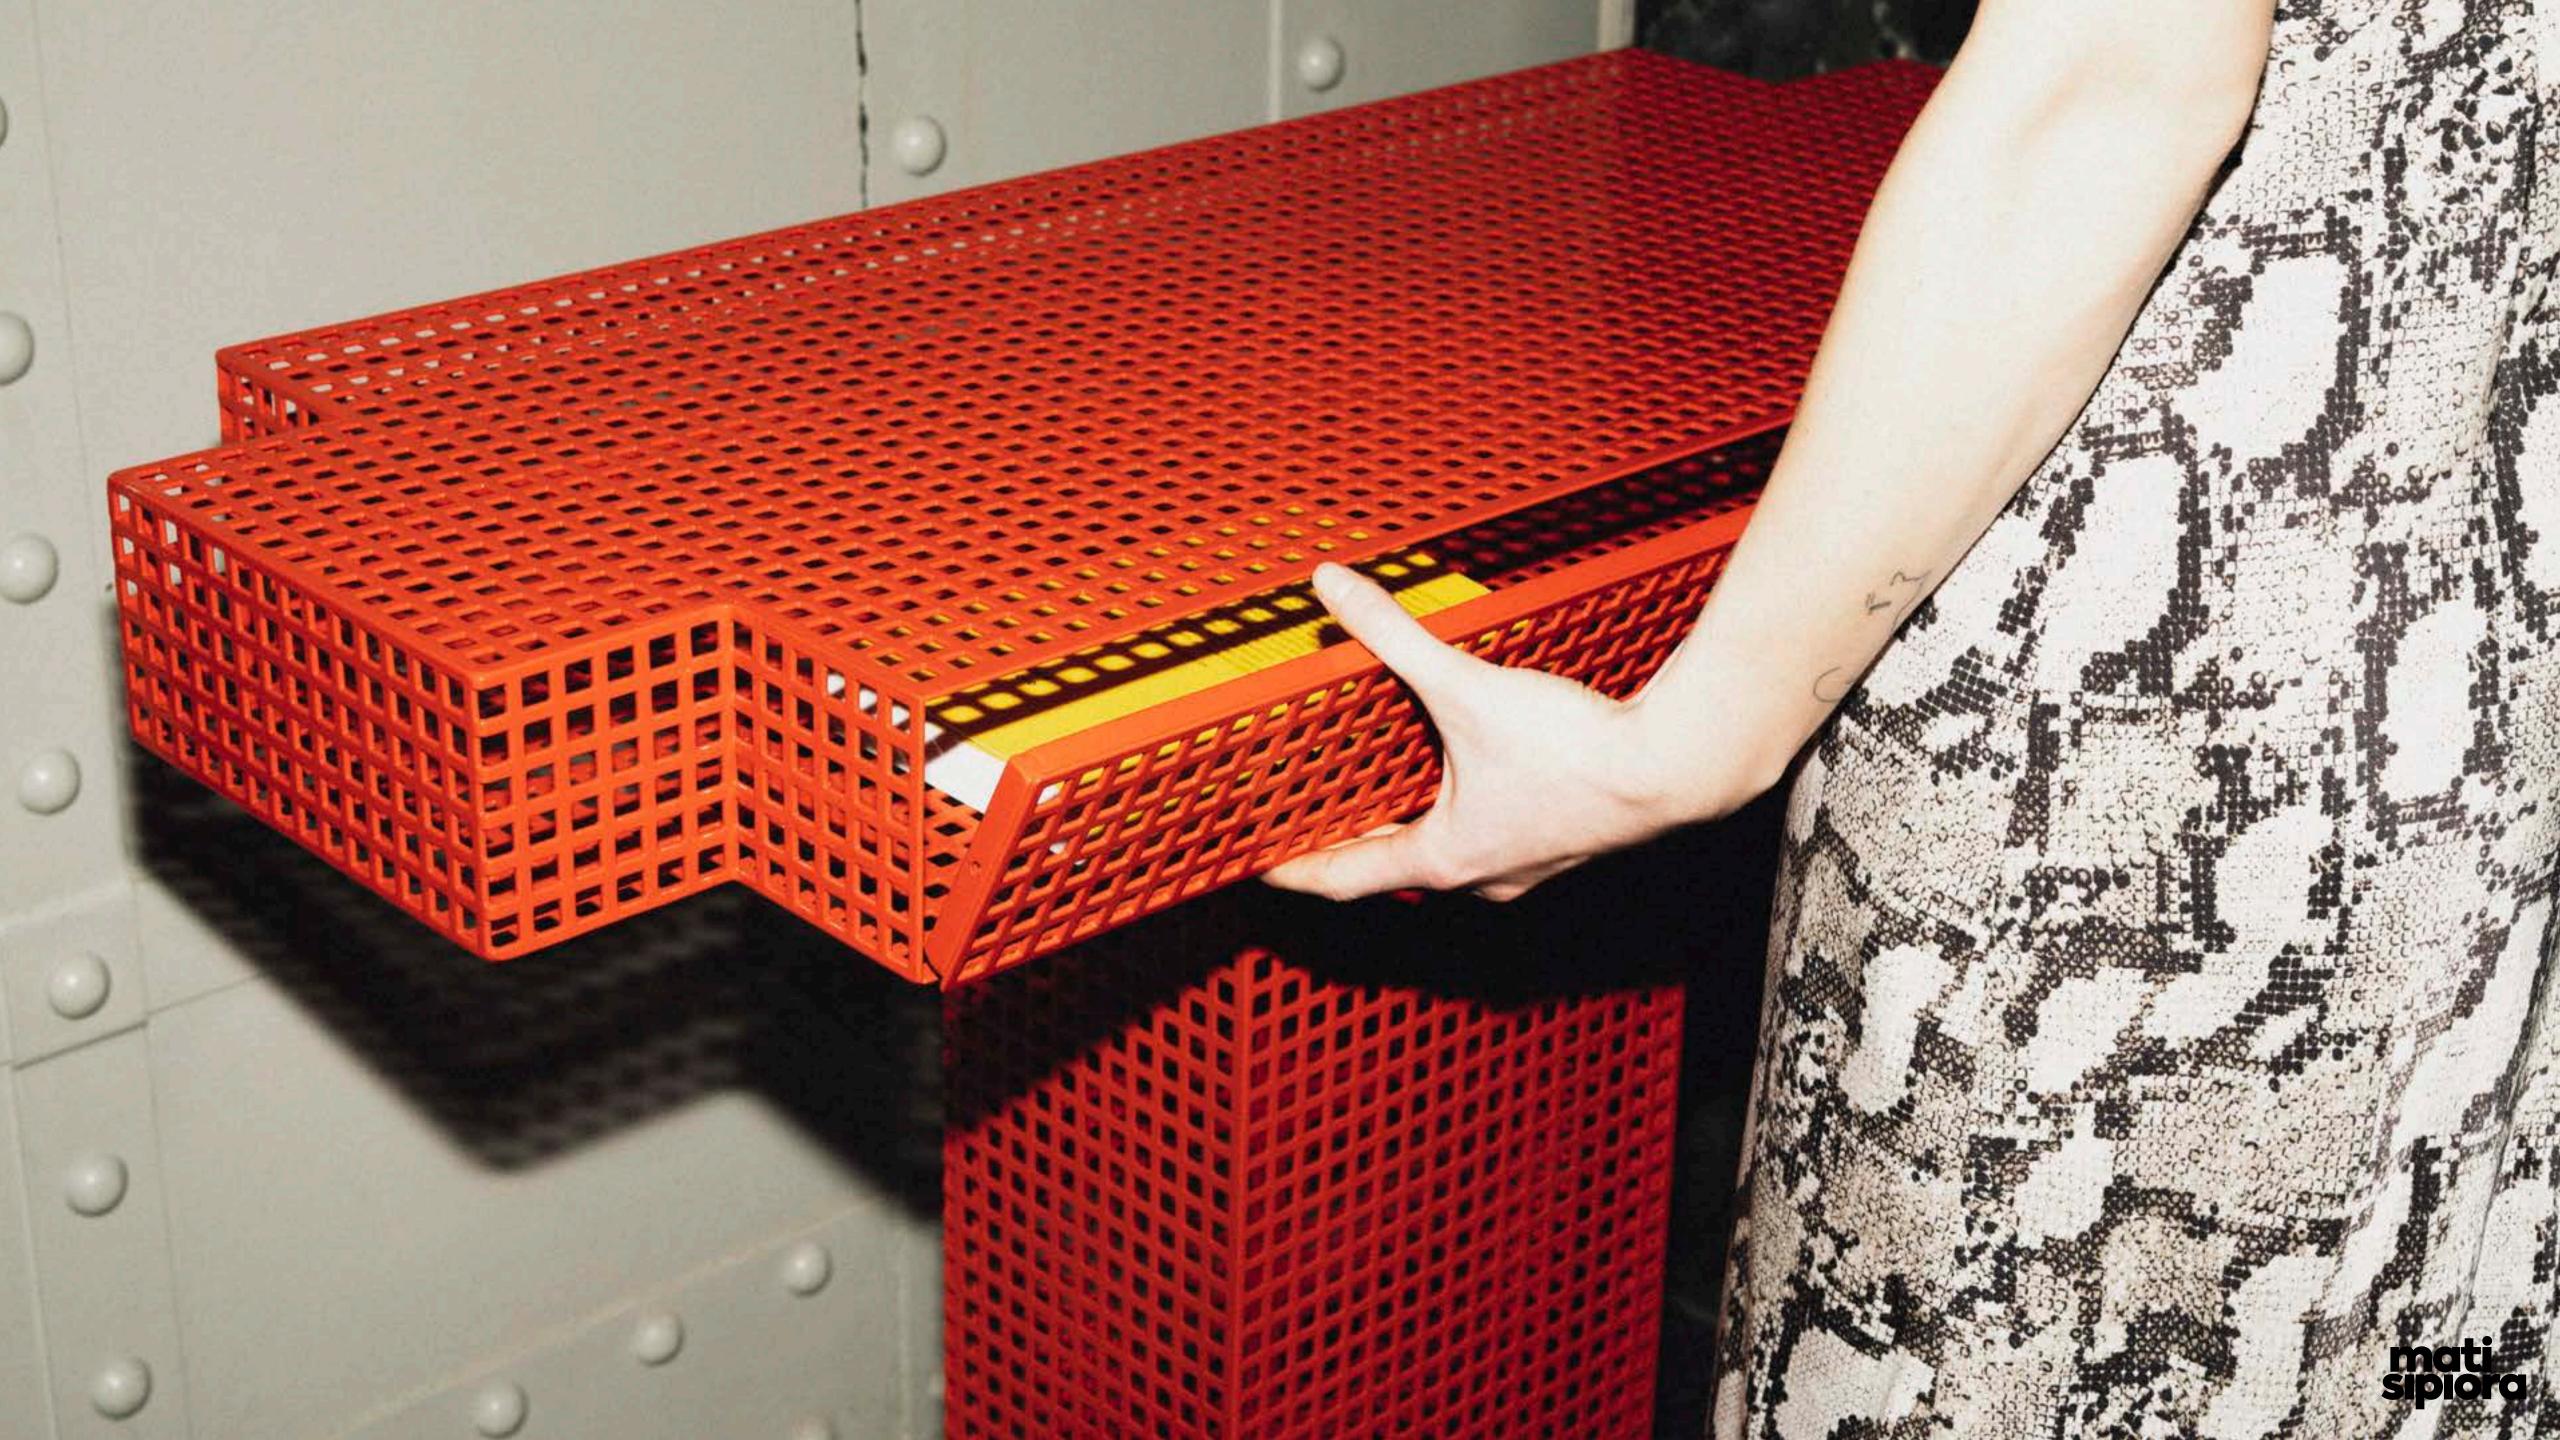

# CYBORG SIDE TABLE

CYBORG IS A STEEL TRIPOD THAT CAN BE USED AS A CONSOLE OR A BEDSIDE TABLE. AS BEFITS A CYBORG, ON THE ONE HAND IT LOOKS LIKE AN ORGANISM WHOSE VITAL FUNCTIONS ARE SUPPORTED BY TECHNICAL DEVICES, ON THE OTHER HAND, IT IS CHARMING IN ITS MINIMALIST AND FUTURISTIC FORM, CAPTIVING WITH ITS SIMPLICITY. CYBORGS ARE, AS A RULE, CREATURES WHO DECIDE TO UNDERGO SOME FORM OF TECHNOEVOLUTION, IT IS SAID THAT CYBORG IS ANYONE WHO EXCEEDS THEIR HUMAN LIMITATIONS. DUE TO ITS DESIGN, OUR CYBORG GOES BEYOND THE STEREOTYPE OF FOUR-LEGGED FURNITURE, NEATLY CAPTURING SURFACES IN 3 POINTS. FOR THOSE WHO PREFER BOOKS, THERE IS ROOM FOR THEM ON LEAST TWO SHELVES, THEY CAN EASILY FIT A TABLET OR YOUR FAVOURITE MAGAZINE. THE BOTTOM OF THE FURNITURE HAS FELT PADS.