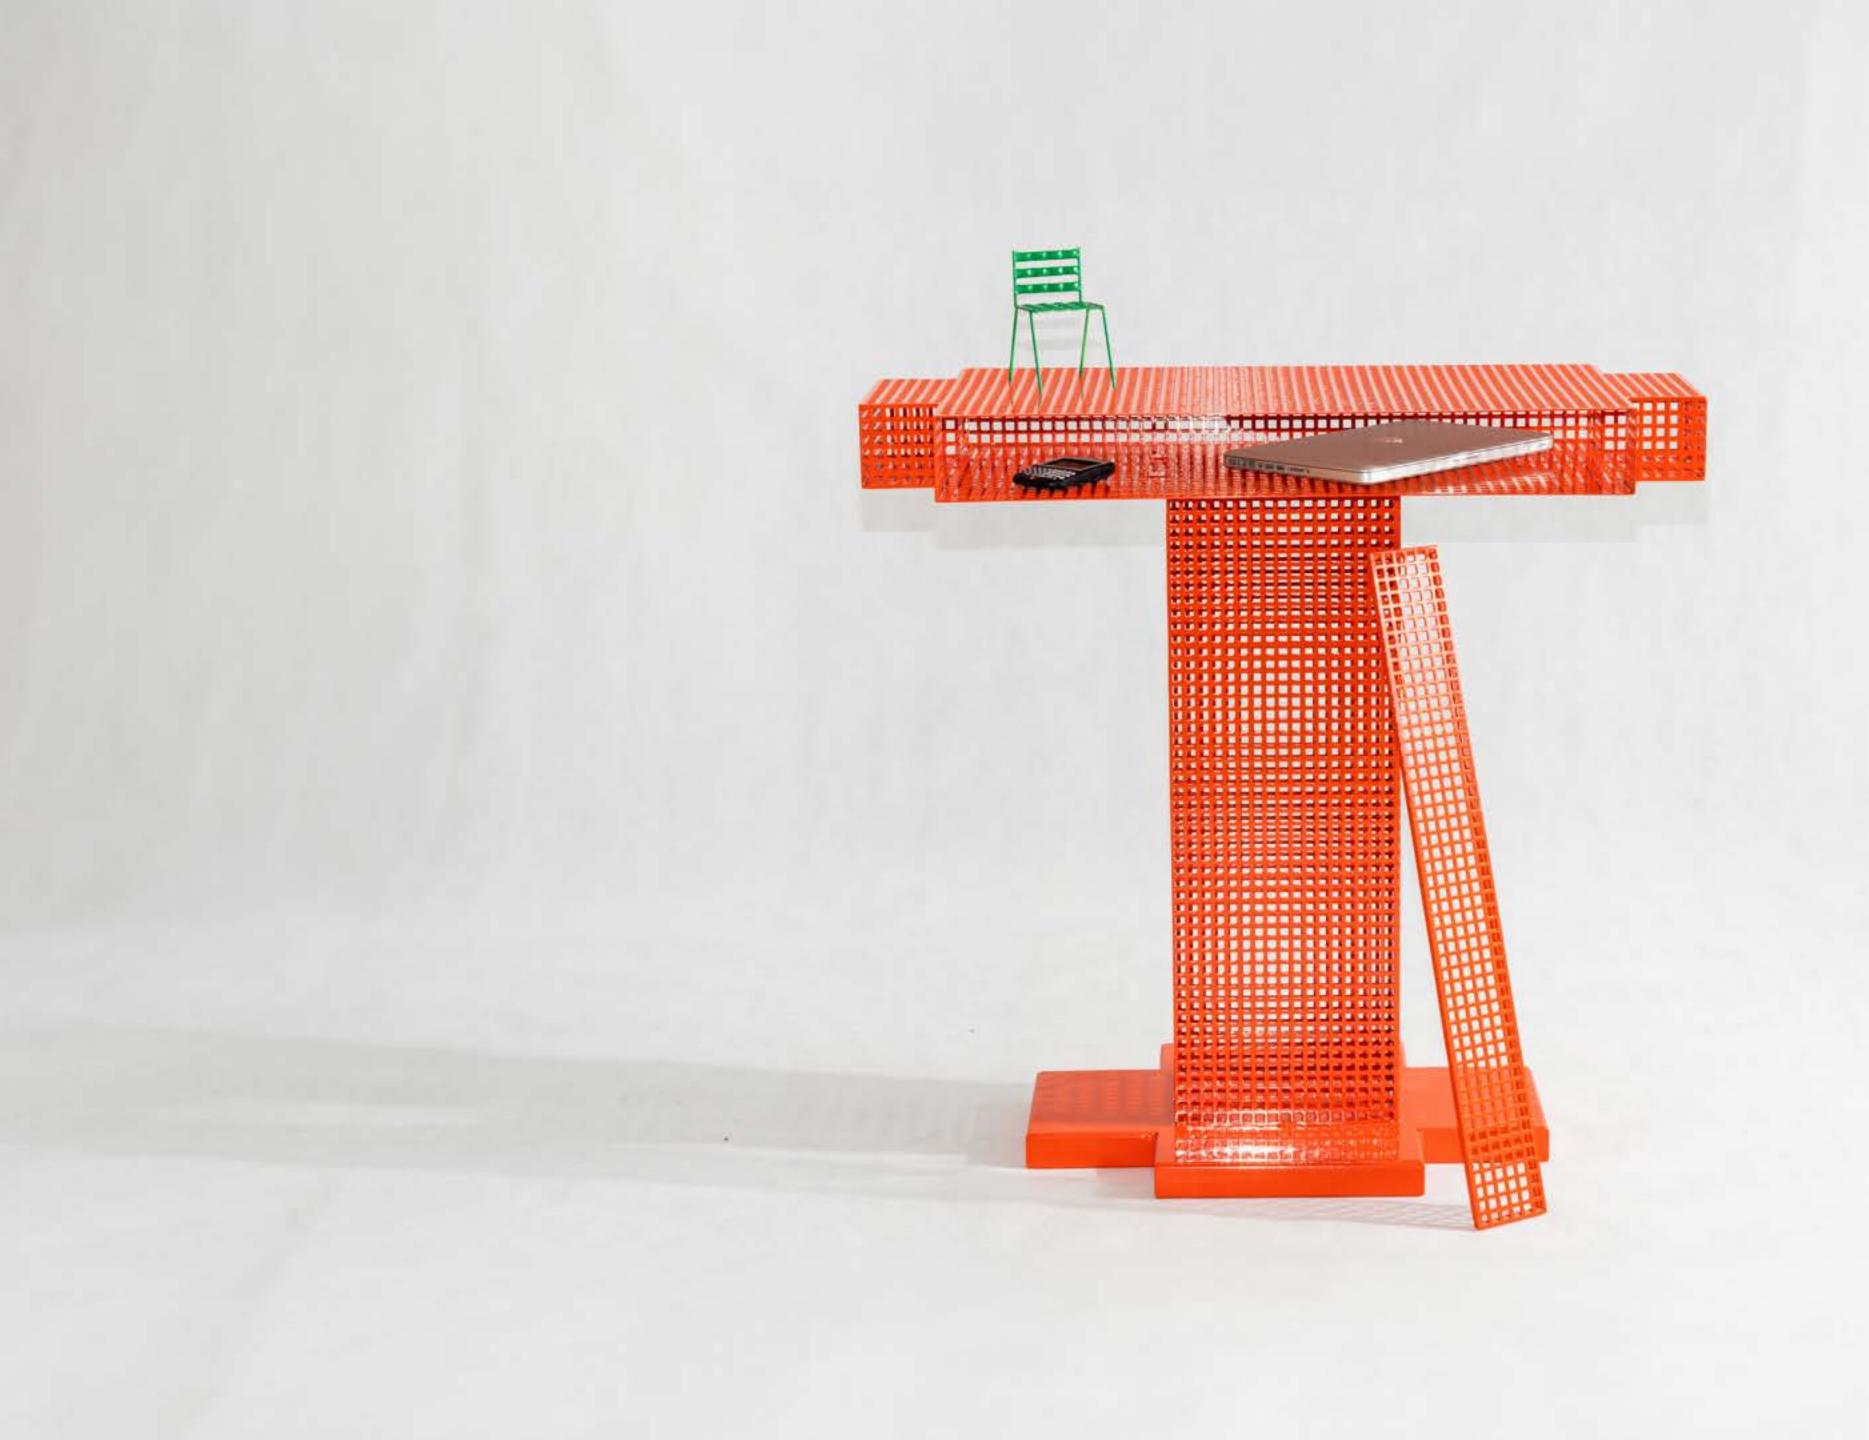

## METROPOLIS COMSOLE

METROPOLIS IA A STEEL CONSOLE WITH A
MONUMENTAL FORM AND A VERY LIGHT STRUCTURE.
IF YOU COMPARE IT TO A LITERARY WORK IN THIS
CONTEX, IT IS DEFINITELY AN ANTI-UTOPIA, A
COMBINATION OF TWO SUPPOSEDLY CONTRADICTORY
QUALITIES THAT CAN BE COMBINED INTO A ONE
WHOLE.IT PERFECTLY CAPTURES THE ATMOSPHERE
OF ITS FILM NAMESAKE, IN WHICH TWO EXTREMELY
DIFFERENT CASTES ARE JUXTAPOSED, CREATING
ONE SOCIETY.IT RESEMBLES SKYCRAPERS STRAIGHT
FROM NEW YORK. SUCH A CHARACTERFUL OBJECT
WILL DEFINITELY MARK ITS PRESENCE IN ANY SPACE.
METROPOLIS IS A PART OF THE FIRST COLLECTION
DESIGNED BY MATI SIPIORA IN 2023.

### INFO

TYPE: CONSOLE

ORIGIN: MADE IN POLAND

DIMENSIONS: D42XW94XH90 CM

WEIGHT: 16 KG

MAX CAPACITY: 9 KG

MATERIALS: STEEL

FINISHES: GLOSSY POWDER

COATING PAINT