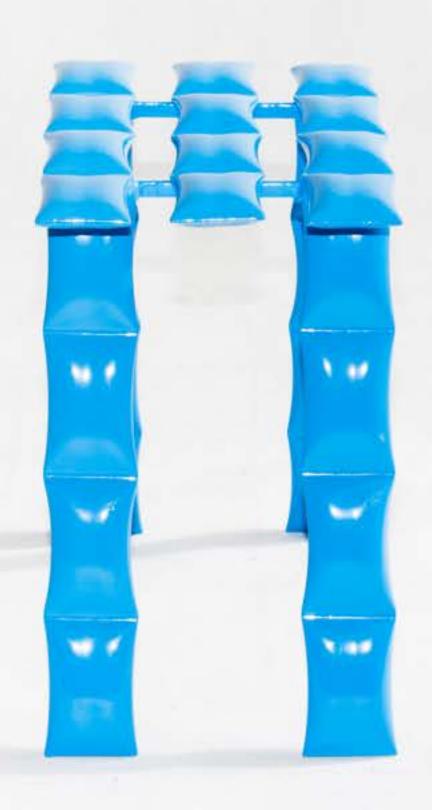

# COSMIC

COSMIC STOOL IS A STEEL OBJECT WITH A VERY UNIQUE DETAIL AND ALSO SERVES AS A STOOL, ALTHOUGH IT CAN ALSO BE USED AS A STAND FOR A PLANT. HIS DYNAMIC CHARACTER HAS SOMETHING ALIEN-LIKE IN HIS APPEARANCE. THE DETAIL IN THE FORM OF A FLATTENED TUBE IS ONE OF THE FIRST HALLMARKS OF ITS CREATOR - MATI SIPIORA. THIS SHAPE MAY BRING ASSOCIATIONS BETWEEN THE PORTAL CASING AND ANOTHER REALITY OR ELEMENTS OF SPUTNIK. HOWEVER, IT DOES NOT HAVE MUCH IN COMMON WITH THE SATELLITE. ONE THING IS CERTAIN, THE FUTURITY OF THE 805 SNEAKS SILENTLY BETWEEN ITS DESIGN ELEMENTS. THAT'S WHY, AMONG OTHER THINGS, THE FIRST COLLECTION WAS CALLED FUTUROOM, MATI DESIGNED THE COSMIC STOOL IN 2022 AND JOINS THE CLASSIC REPRESENTATIVE AMONG THE DISTINGUISHED OBJECTS IN THE WEIR\_DO DESIGN STYLE.