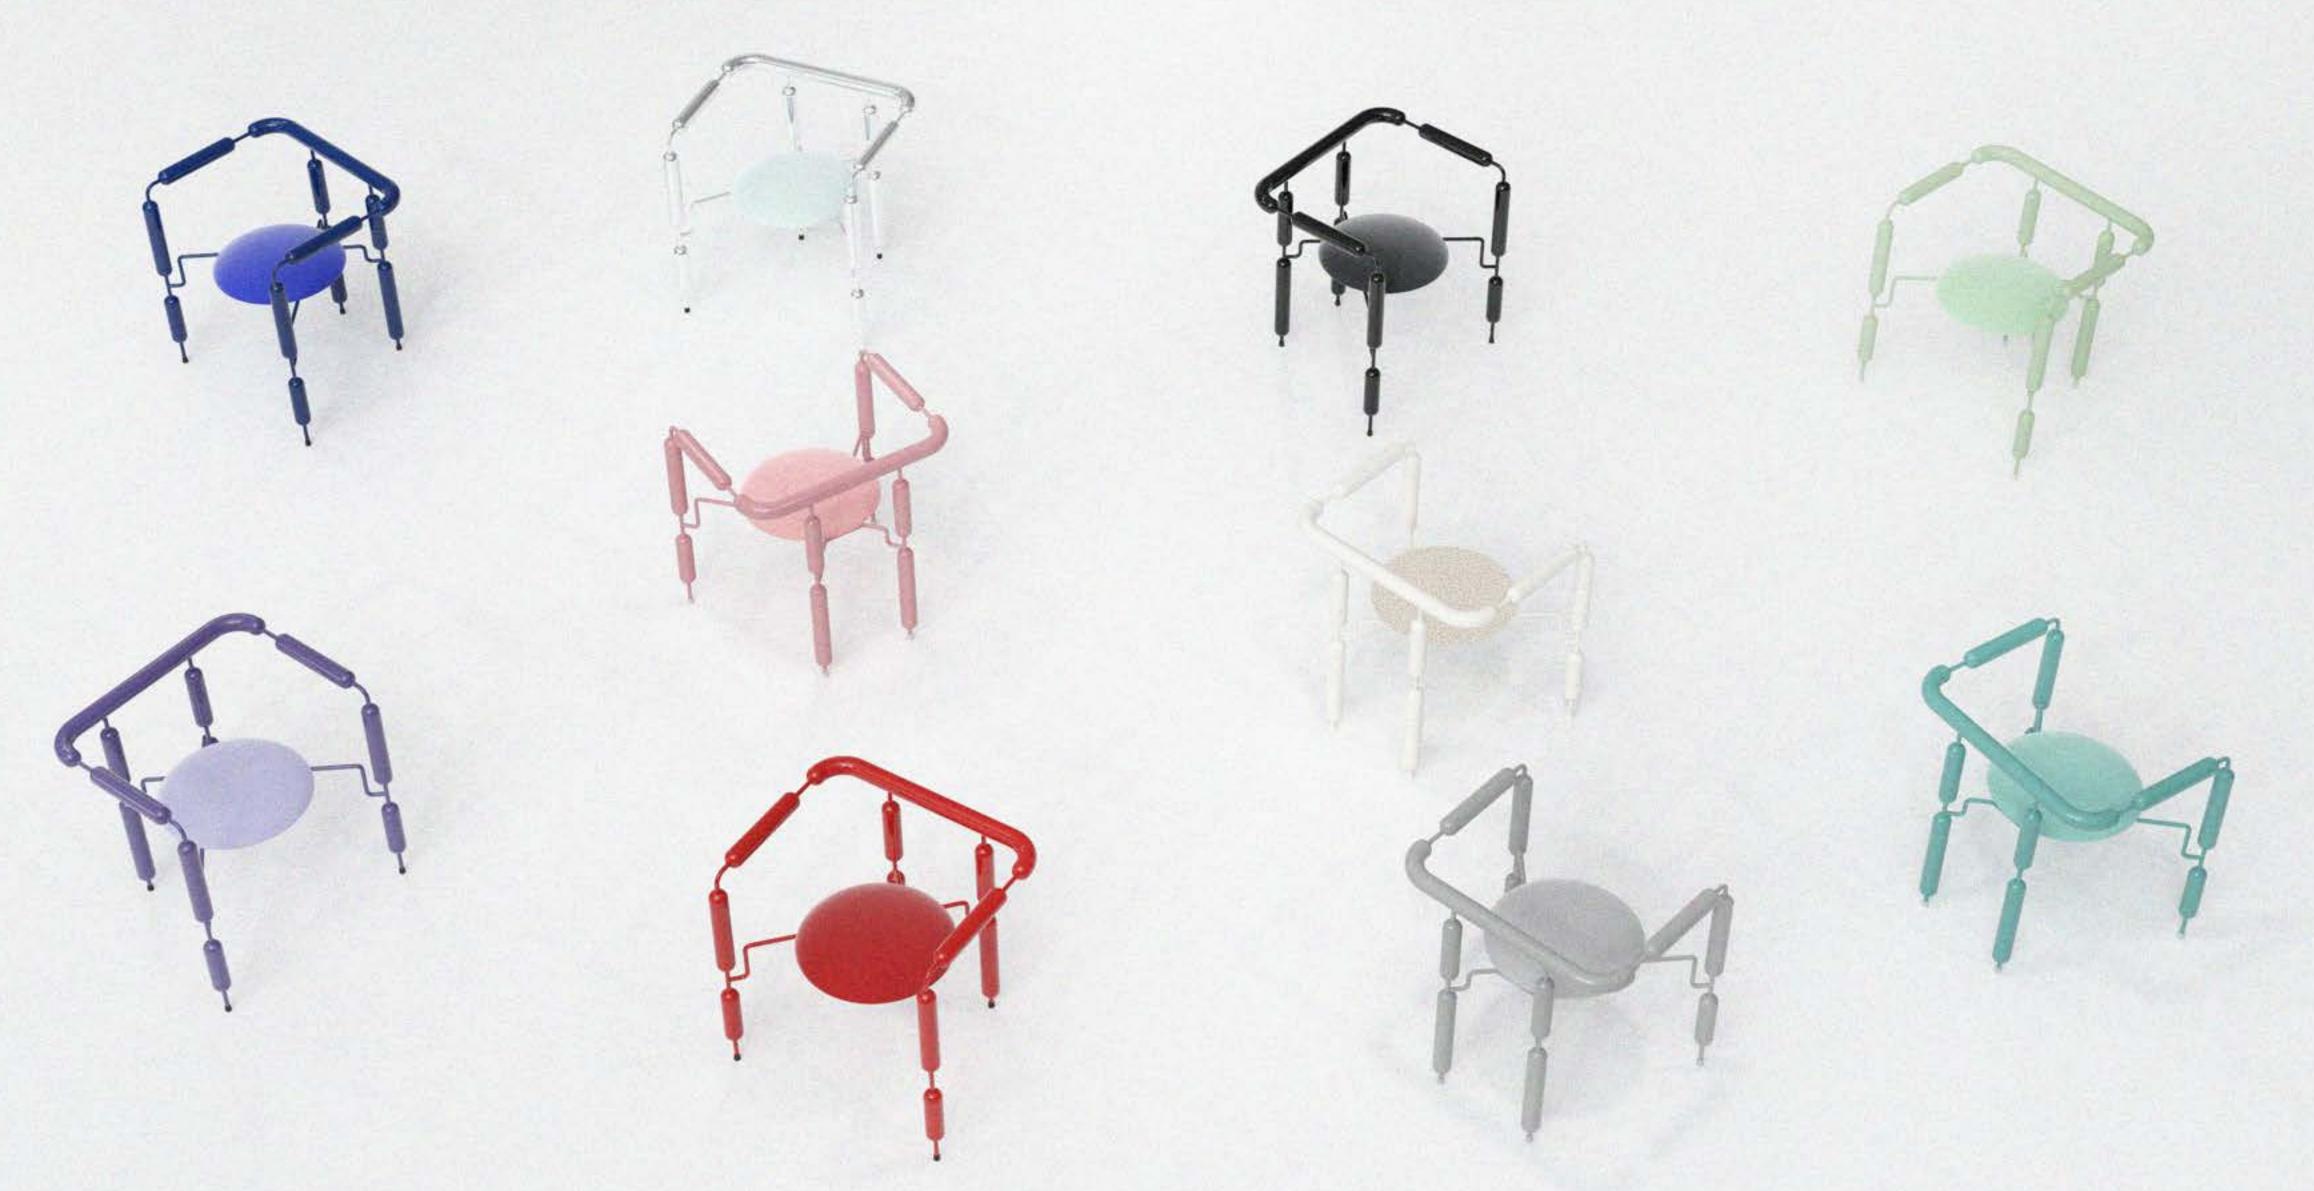

# POODLE ARMCHAIR

POODLE IS A STEEL OBJECT THAT FUNCTIONS AS A CHAIR WITH AN UPHOLSTERED SEAT. ITS FORM RESEMBLES A TRIMMED POODLE, ONE OF THE MOST INTELLIGENT BREEDS. THIS IS OBJECT NUMBER ONE IN MATI SIPIORA'S FIRST COLLECTION CALLED FUTUROOM, WHICH IS BOTH THE CREATOR'S DEBUT AND MANIFESTO. RETROFUTURISTIC STYLE EMANATES FROM ITS FORM. IT DEFINITELY HAS ITS OWN PERSONALITY AND RECOGNIZABLE STYLE. DUE TO ITS ORIGINALITY, IT HAS A VERY GOOD CHANCE OF BECOMING ONE OF THE DESIGN CLASSICS OF THE 21ST CENTURY, ON THE ONE HAND, IT IS UNIQUE, BUT ON THE OTHER HAND, IT IS EXTREMELY ORIGINAL AND IMMEDIATELY BECOMES NOTICED. THIS IS WEIRDO DESIGN AT ITS BEST, A STYLE THAT CREATIVELY DEFINES MATI SIPIORA. ON THE ONE HAND, POODLE CAN BE CLASSIFIED AS DESIGN, BUT IT ALSO HAS A LOT OF ART IN IT. THIS MAGICAL COMBINATION IS ALSO KNOWN AS COLLECTIBLE DESIGN. WE INVITE YOU TO EXPLORE THE WORLD OF FUTUROOM, ALSO EXPERIENCING OTHER FORMS OF THE COLLECTION, WHICH WILL DEBUT IN 2023.

#### COLORS

RAL 7047 - GREY RAL 9010 - WHITE BEIGE

RAL 3028 - RED

**RAL 3015 - PINK** 

RAL 6019 - LIGHT GREEN

RAL 6027 - TURQUOISE

RAL 9005 - BLACK

RAL 4005 - VIOLET

RAL 5002 - ULTRAMARINE

TYPE: CHAIR ORIGIN: MADE IN POLAND DIMENSIONS: L57XW45XH77CM WEIGHT: 8KG (STEEL) 7KG (STAINLESS)

**BAL 2047** 

**RAL 9010** 

RAL 4005

POLISHED STAINLESS STEEL

RAL 6019

**RAL 9005** 

RAL 5002

RAL 3028

RAL 6027

RAL 3015

UPHOLSTERY COLORS

VIOLET

BLUE

ROSE

TURQUOISE

BLACK