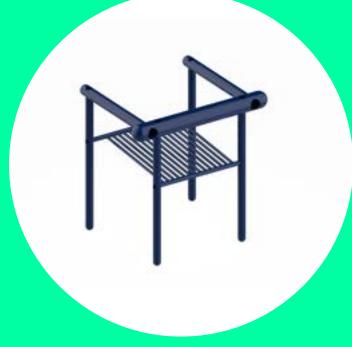

# CYBORG SIDE TABLE

CYBORG IS A STEEL TRIPOD THAT CAN BE USED AS A CONSOLE OR A BEDSIDE TABLE. AS BEFITS A CYBORG, ON THE ONE HAND IT LOOKS LIKE AN ORGANISM WHOSE VITAL FUNCTIONS ARE SUPPORTED BY TECHNICAL DEVICES, ON THE OTHER HAND, IT IS CHARMING IN ITS MINIMALIST AND FUTURISTIC FORM, CAPTIVING WITH ITS SIMPLICITY. CYBORGS ARE, AS A RULE, CREATURES WHO DECIDE TO UNDERGO SOME FORM OF TECHNOEVOLUTION, IT IS SAID THAT CYBORG IS ANYONE WHO EXCEEDS THEIR HUMAN LIMITATIONS. DUE TO ITS DESIGN, OUR CYBORG GOES BEYOND THE STEREOTYPE OF FOUR-LEGGED FURNITURE, NEATLY CAPTURING SURFACES IN 3 POINTS. FOR THOSE WHO PREFER BOOKS, THERE IS ROOM FOR THEM ON LEAST TWO SHELVES, THEY CAN EASILY FIT A TABLET OR YOUR FAVOURITE MAGAZINE. THE BOTTOM OF THE FURNITURE HAS FELT PADS.