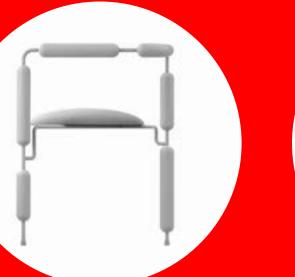

# POODLE ARMCHAIR

POODLE IS A STEEL OBJECT THAT FUNCTIONS AS A CHAIR WITH AN UPHOLSTERED SEAT. ITS FORM RESEMBLES A TRIMMED POODLE, ONE OF THE MOST INTELLIGENT BREEDS. THIS IS OBJECT NUMBER ONE IN MATI SIPIORA'S FIRST COLLECTION CALLED FUTUROOM, WHICH IS BOTH THE CREATOR'S DEBUT AND MANIFESTO. RETROFUTURISTIC STYLE EMANATES FROM ITS FORM. IT DEFINITELY HAS ITS OWN PERSONALITY AND RECOGNIZABLE STYLE. DUE TO ITS ORIGINALITY, IT HAS A VERY GOOD CHANCE OF BECOMING ONE OF THE DESIGN CLASSICS OF THE 21ST CENTURY, ON THE ONE HAND, IT IS UNIQUE, BUT ON THE OTHER HAND, IT IS EXTREMELY ORIGINAL AND IMMEDIATELY BECOMES NOTICED. THIS IS WEIRDO DESIGN AT ITS BEST, A STYLE THAT CREATIVELY DEFINES MATI SIPIORA. ON THE ONE HAND, POODLE CAN BE CLASSIFIED AS DESIGN, BUT IT ALSO HAS A LOT OF ART IN IT. THIS MAGICAL COMBINATION IS ALSO KNOWN AS COLLECTIBLE DESIGN. WE INVITE YOU TO EXPLORE THE WORLD OF FUTUROOM, ALSO EXPERIENCING OTHER FORMS OF THE COLLECTION, WHICH WILL DEBUT IN 2023.

#### COLORS

RAL 7047 - GREY RAL 9010 - WHITE BEIGE

RAL 3028 - RED

**RAL 3015 - PINK** 

RAL 6019 - LIGHT GREEN

RAL 6027 - TURQUOISE

RAL 9005 - BLACK

RAL 4005 - VIOLET

RAL 5002 - ULTRAMARINE

TYPE: CHAIR ORIGIN: MADE IN POLAND DIMENSIONS: L57XW45XH77CM WEIGHT: 8KG (STEEL) 7KG (STAINLESS)

**BAL 2047** 

**RAL 9010** 

RAL 4005

POLISHED STAINLESS STEEL

RAL 6019

**RAL 9005** 

RAL 5002

RAL 3028

RAL 6027

RAL 3015

UPHOLSTERY COLORS

VIOLET

BLUE

ROSE

TURQUOISE

BLACK