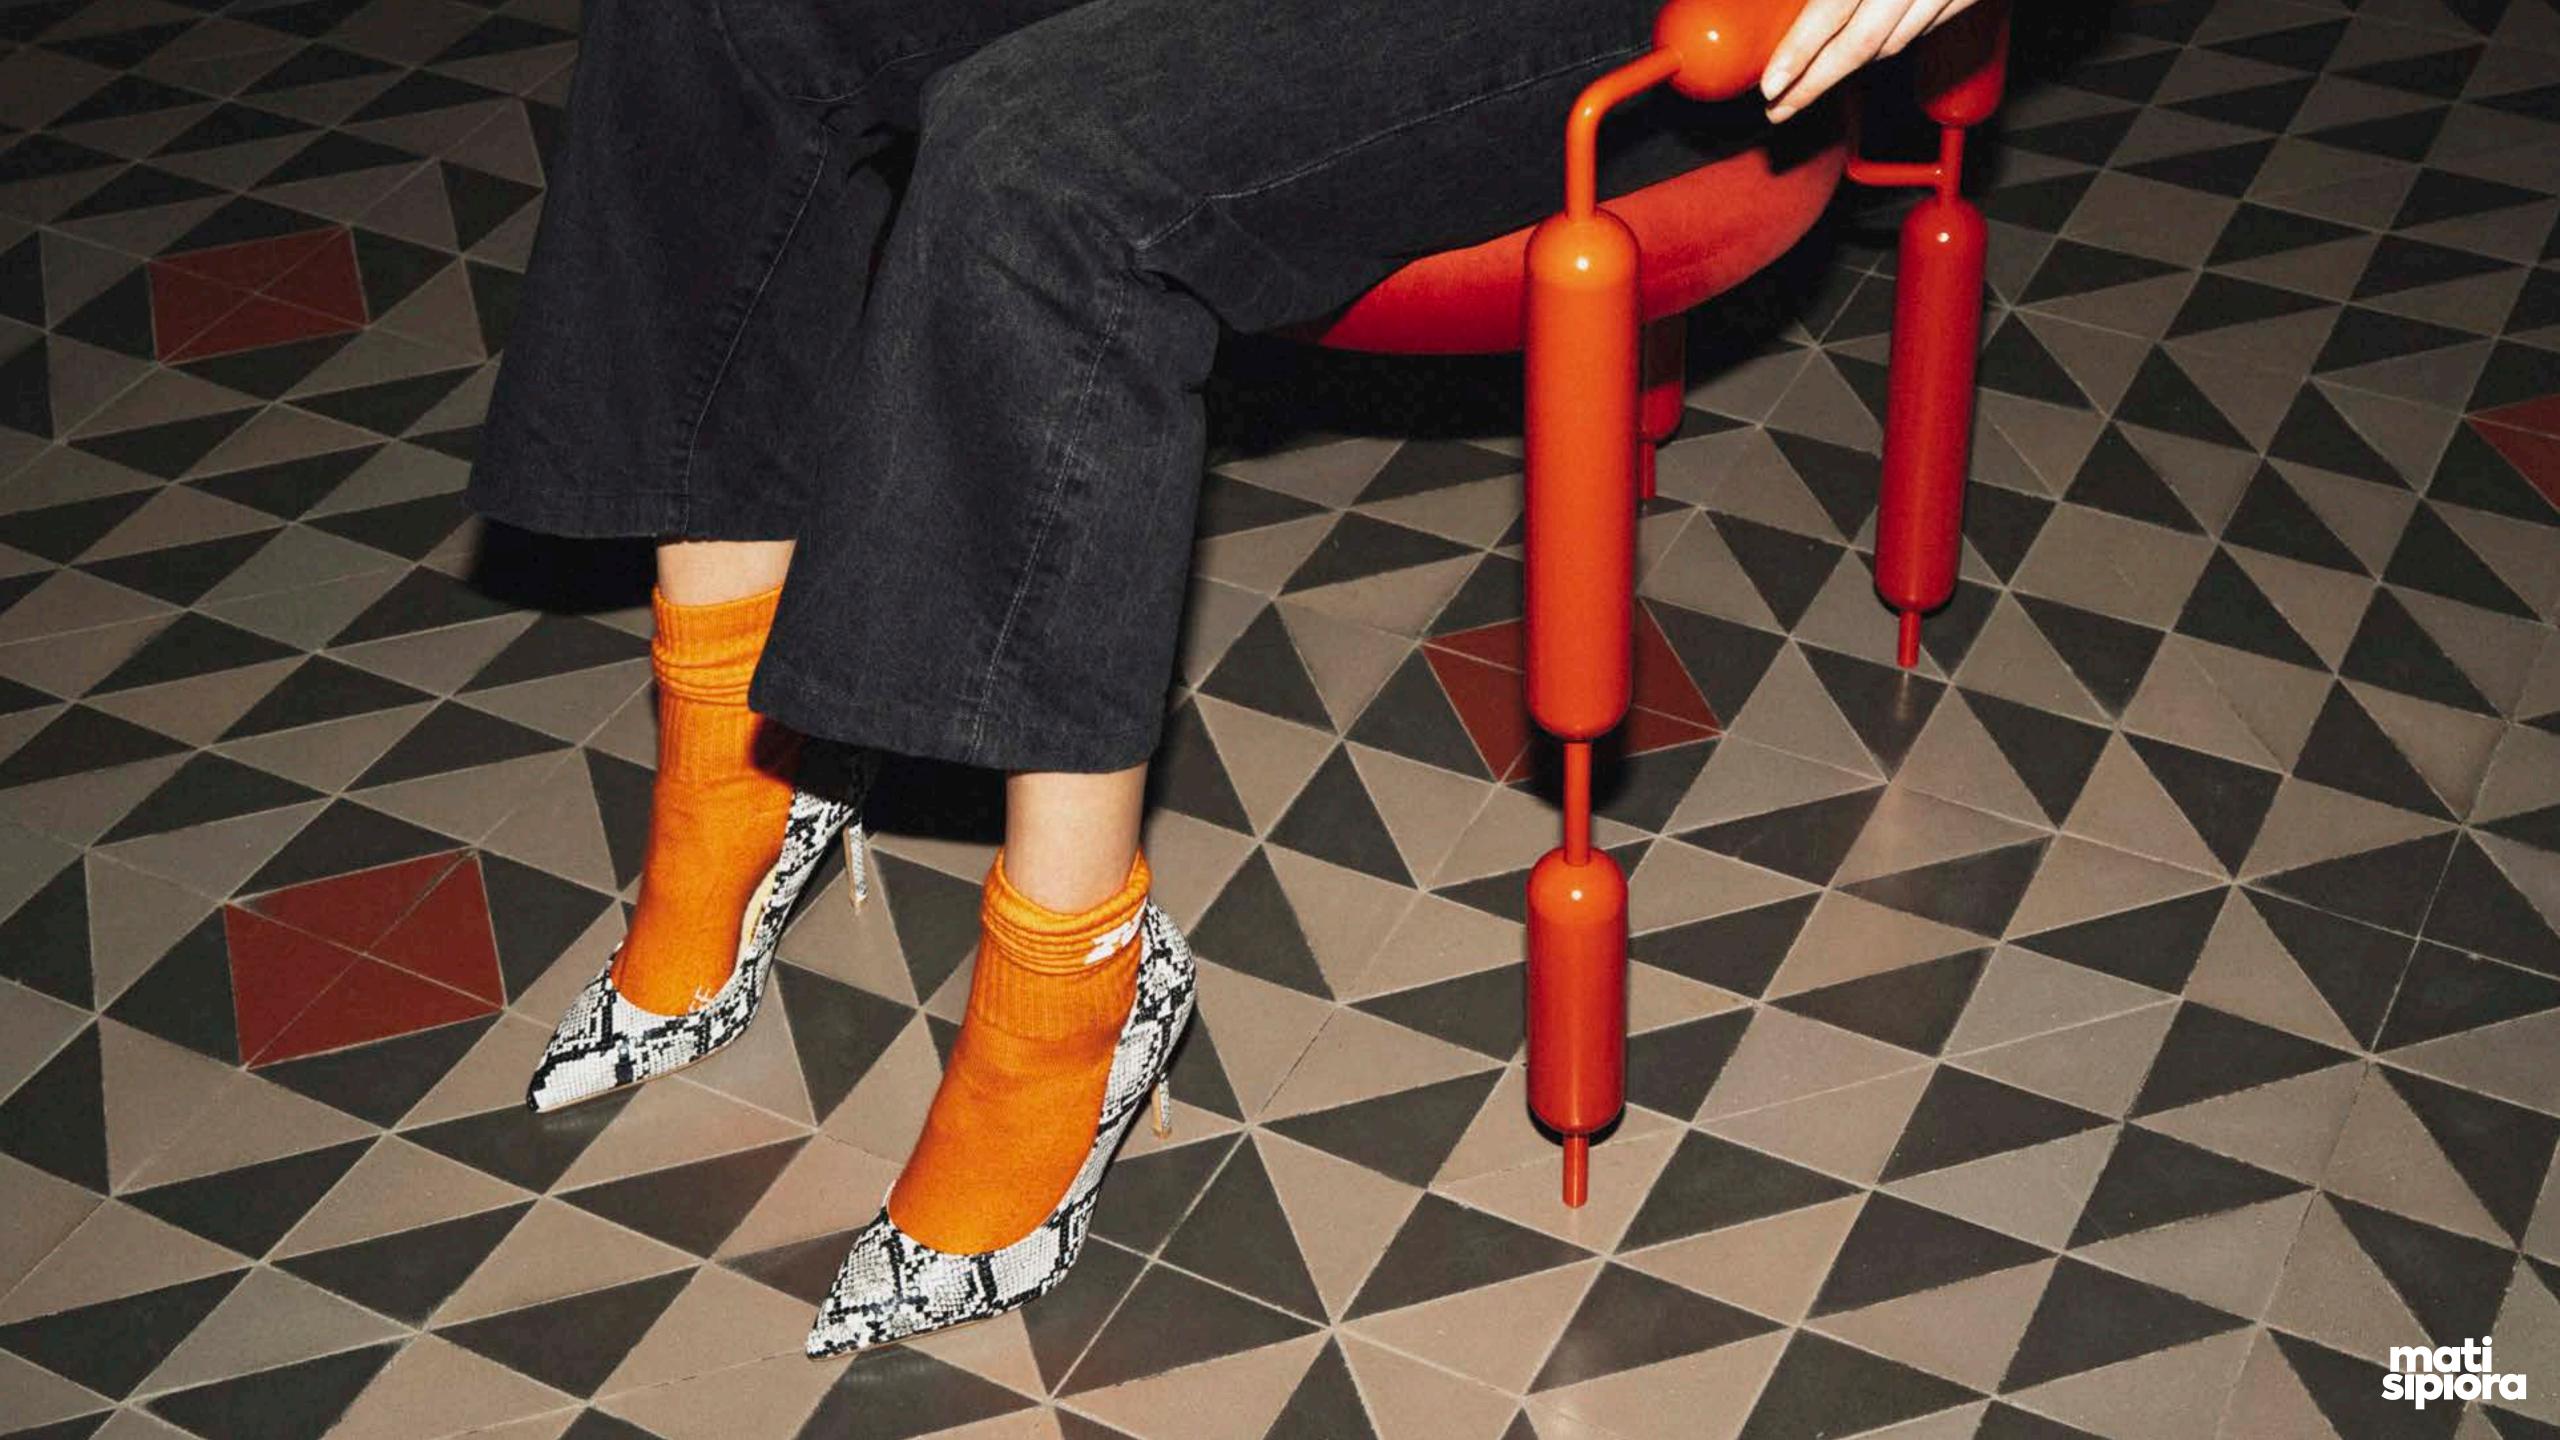

# POODLE ARMCHAIR

POODLE IS A STEEL OBJECT THAT FUNCTIONS AS A CHAIR WITH AN UPHOLSTERED SEAT. ITS FORM RESEMBLES A TRIMMED POODLE, ONE OF THE MOST INTELLIGENT BREEDS. THIS IS OBJECT NUMBER ONE IN MATI SIPIORA'S FIRST COLLECTION CALLED FUTUROOM, WHICH IS BOTH THE CREATOR'S DEBUT AND MANIFESTO. RETROFUTURISTIC STYLE EMANATES FROM ITS FORM. IT DEFINITELY HAS ITS OWN PERSONALITY AND RECOGNIZABLE STYLE. DUE TO ITS ORIGINALITY, IT HAS A VERY GOOD CHANCE OF BECOMING ONE OF THE DESIGN CLASSICS OF THE 21ST CENTURY, ON THE ONE HAND, IT IS UNIQUE, BUT ON THE OTHER HAND, IT IS EXTREMELY ORIGINAL AND IMMEDIATELY BECOMES NOTICED. THIS IS WEIRDO DESIGN AT ITS BEST, A STYLE THAT CREATIVELY DEFINES MATI SIPIORA. ON THE ONE HAND, POODLE CAN BE CLASSIFIED AS DESIGN, BUT IT ALSO HAS A LOT OF ART IN IT. THIS MAGICAL COMBINATION IS ALSO KNOWN AS COLLECTIBLE DESIGN. WE INVITE YOU TO EXPLORE THE WORLD OF FUTUROOM, ALSO EXPERIENCING OTHER FORMS OF THE COLLECTION, WHICH WILL DEBUT IN 2023.