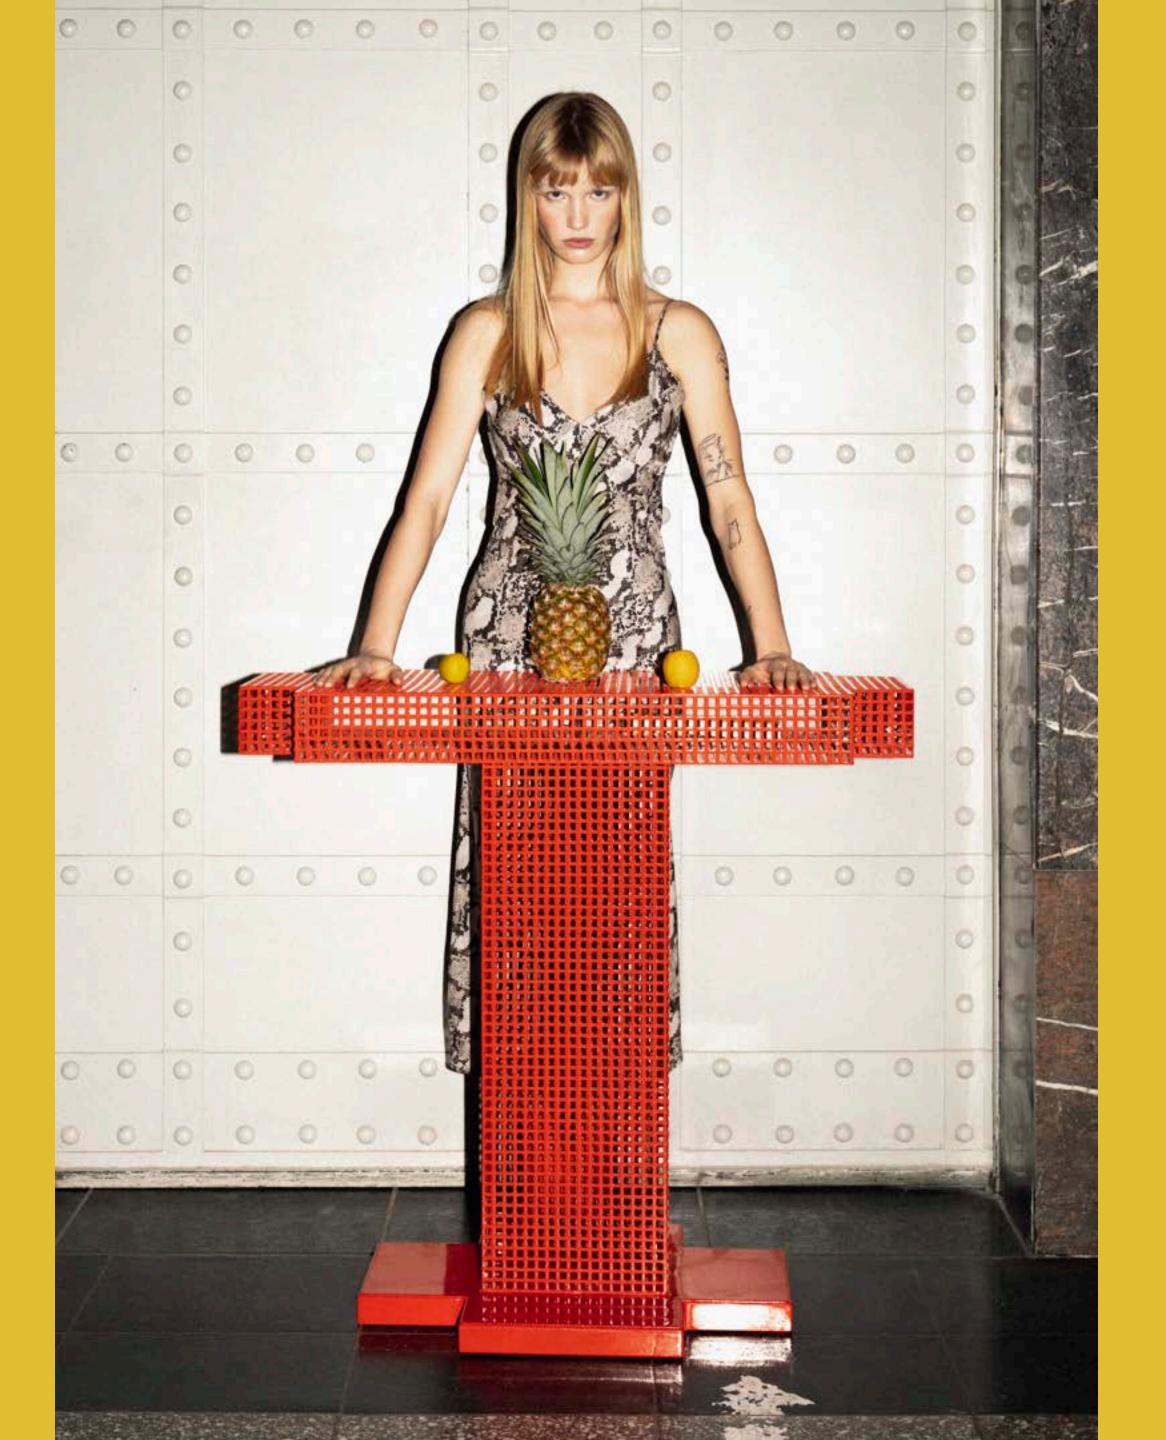

# CYBORG SIDE TABLE

CYBORG IS A STEEL TRIPOD THAT CAN BE USED AS A CONSOLE OR A BEDSIDE TABLE. AS BEFITS A CYBORG, ON THE ONE HAND IT LOOKS LIKE AN ORGANISM WHOSE VITAL FUNCTIONS ARE SUPPORTED BY TECHNICAL DEVICES, ON THE OTHER HAND, IT IS CHARMING IN ITS MINIMALIST AND FUTURISTIC FORM, CAPTIVING WITH ITS SIMPLICITY. CYBORGS ARE, AS A RULE, CREATURES WHO DECIDE TO UNDERGO SOME FORM OF TECHNOEVOLUTION, IT IS SAID THAT CYBORG IS ANYONE WHO EXCEEDS THEIR HUMAN LIMITATIONS. DUE TO ITS DESIGN, OUR CYBORG GOES BEYOND THE STEREOTYPE OF FOUR-LEGGED FURNITURE, NEATLY CAPTURING SURFACES IN 3 POINTS. FOR THOSE WHO PREFER BOOKS, THERE IS ROOM FOR THEM ON LEAST TWO SHELVES, THEY CAN EASILY FIT A TABLET OR YOUR FAVOURITE MAGAZINE. THE BOTTOM OF THE FURNITURE HAS FELT PADS.