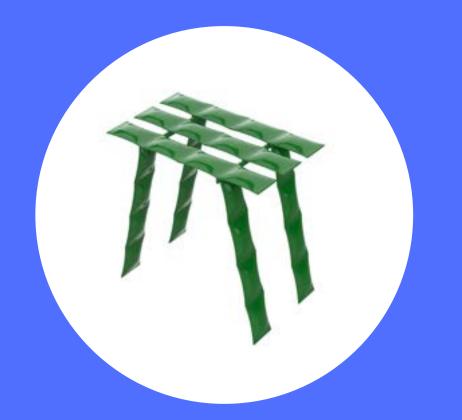

## PIXEL

THE PIXEL IS A VERY ORIGINAL AND PLAYFUL OBJECT, WHICH FUNCTION CAN BE DESCRIBED AS A SHELF. IT IS MADE OF STEEL AND RESEMBLES A CHARACTER FROM SCI-FI MOVIE, BUT AT THE SAME TIME ITS VERY PLAYFUL PHYSIOGNOMY DOES NOT AROUSE THE FEAR OF A VISITOR FROM OUTER SPACE.IN SHORT, PIXEL IS A PICTURE ELEMENT AND IT IS IMPOSSIBLE TO ESCAPE THE PICTORIAL NATURE OF THIS UNIQUE PIECE OF FURNITURE WITH AN ALIEN SOUL. THE VISIBLE BALLS AT THE TOP MAY SUGGEST THAT YOU CAN NOT PASS BY PIXEL UNNOTICED. IT OBSERVES YOU AND WANT TO INTERACT. THE VARIABILITY OF THE WIDTH OF THE SHELVES CREATES DYNAMICS, REFFERING TO THE CLASSIC MEMPHIS STYLE.