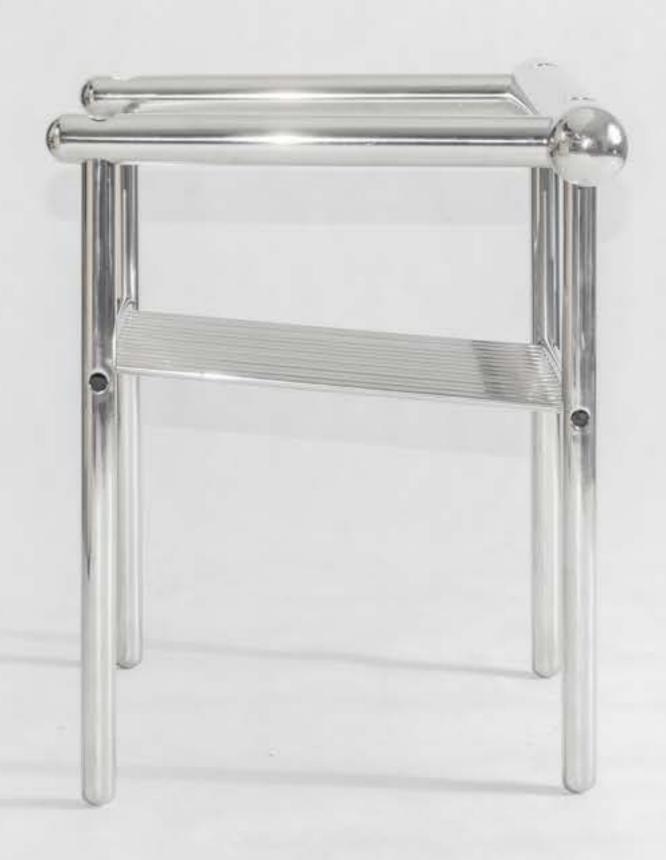

# CYBORG SIDE TABLE

CYBORG IS A STEEL TRIPOD THAT CAN BE USED AS A CONSOLE OR A BEDSIDE TABLE. AS BEFITS A CYBORG, ON THE ONE HAND IT LOOKS LIKE AN ORGANISM WHOSE VITAL FUNCTIONS ARE SUPPORTED BY TECHNICAL DEVICES, ON THE OTHER HAND, IT IS CHARMING IN ITS MINIMALIST AND FUTURISTIC FORM, CAPTIVING WITH ITS SIMPLICITY. CYBORGS ARE, AS A RULE, CREATURES WHO DECIDE TO UNDERGO SOME FORM OF TECHNOEVOLUTION, IT IS SAID THAT CYBORG IS ANYONE WHO EXCEEDS THEIR HUMAN LIMITATIONS. DUE TO ITS DESIGN, OUR CYBORG GOES BEYOND THE STEREOTYPE OF FOUR-LEGGED FURNITURE, NEATLY CAPTURING SURFACES IN 3 POINTS. FOR THOSE WHO PREFER BOOKS, THERE IS ROOM FOR THEM ON LEAST TWO SHELVES, THEY CAN EASILY FIT A TABLET OR YOUR FAVOURITE MAGAZINE. THE BOTTOM OF THE FURNITURE HAS FELT PADS.