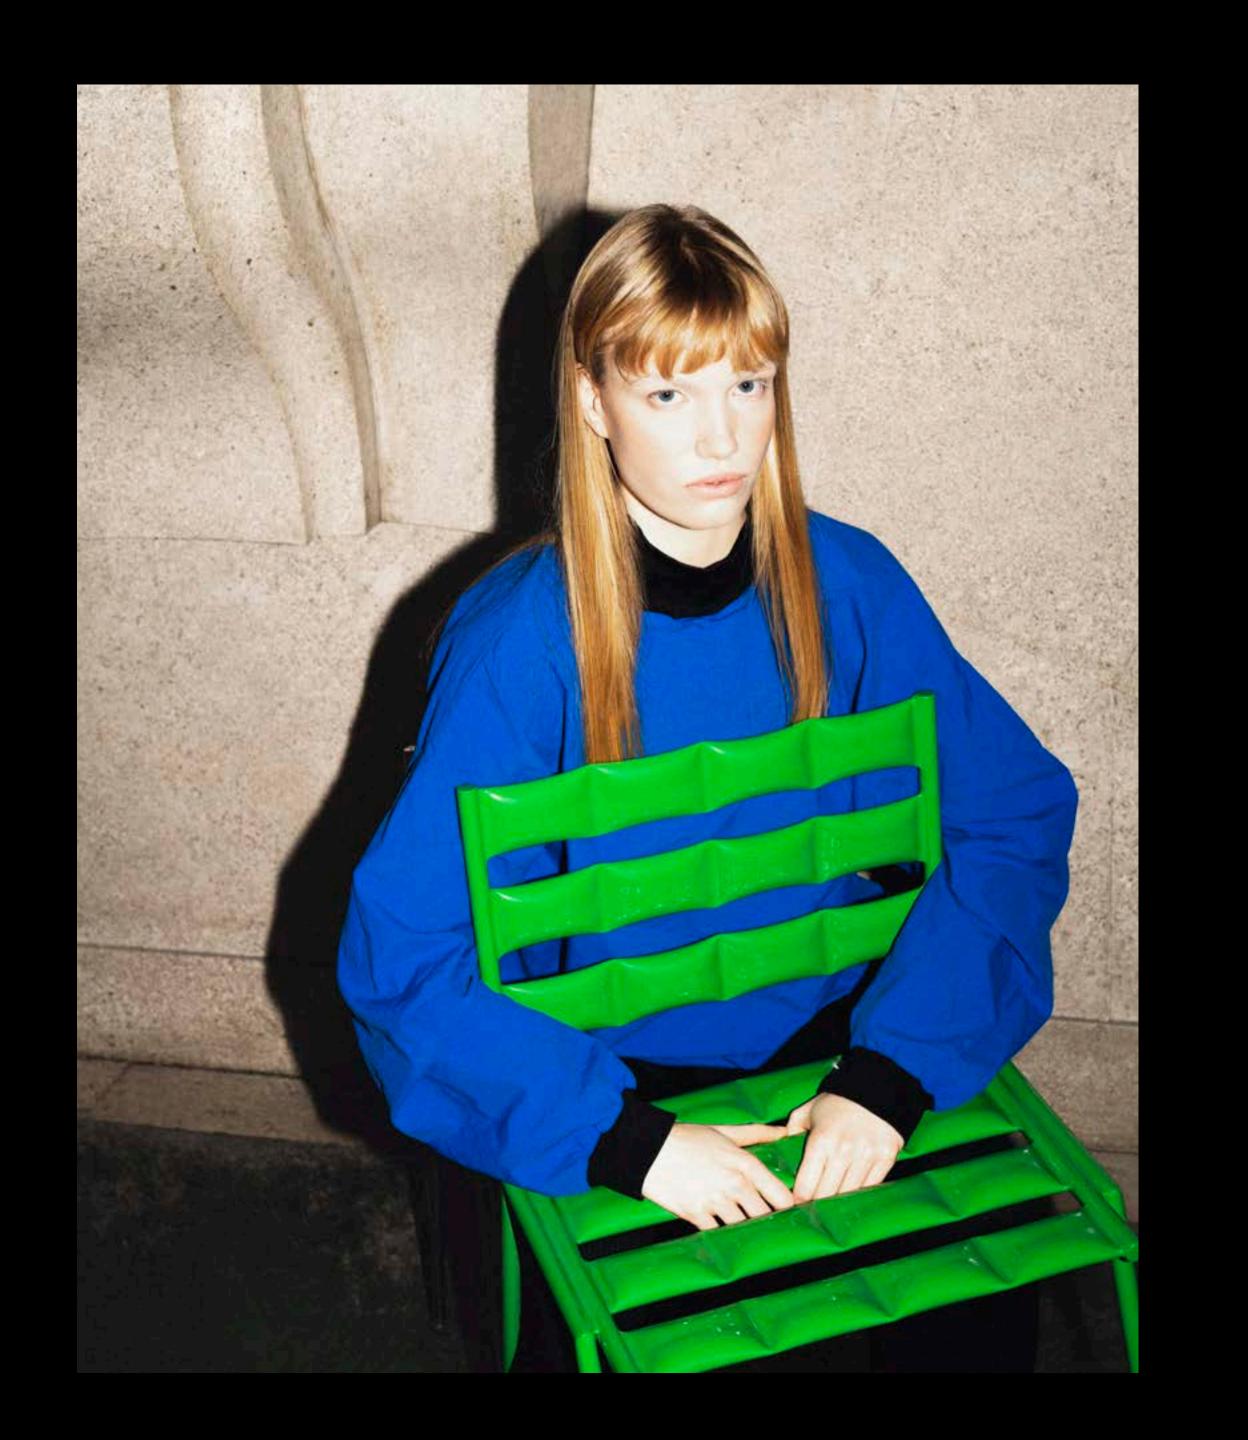

# COSMIC CHAIR

THE COSMIC CHAIR IS A STEEL OBJECT WITH A VERY UNIQUE DETAIL AND IT FUNCTIONS AS A CHAIR. IT IS VERY DYNAMIC IN APPEARANCE, BUT ALSO SOFT IN FORM. IT IS DEFINITELY THE HALLMARK OF MATI AND HIS FIRST ITEMS CREATED IN THE "FUTUROOM" COLLECTION.THIS SHAPE MAY BRING TO MIND THE CASING OF A SPACECRAFT OR THE CONSTRUCTION ELEMENTS OF A TIME MACHINE.THE CHAIR CAN BE STACKED UP TO 4 PIECES. MATI DESIGNED THE COSMIC CHAIR IN 2022 AND IT IS AN EXCELLENT REPRESENTATIVE OF WEIRDO DESIGN.

COLORS

RAL 7047 - GREY

RAL 9010 - WHITE BEIGE

RAL 1016 - NEON YELLOW

RAL 3015 - PINK

RAL 6037 - GREEN

RAL 6027 - TURQUOISE

RAL 9005 - BLACK

RAL 4005 - LIGHT GREEN

INFO

TYPE: CHAIR

ORIGIN: MADE IN POLAND

DIMENSIONS: L57XW45XH77CM

WEIGHT: 8KG (STEEL) 7KG (STAINLESS) MATERIALS: STEEL/STAINLESS STEEL

FINISHES: GLOSSY POWDER COATING PAINT/POLISHED