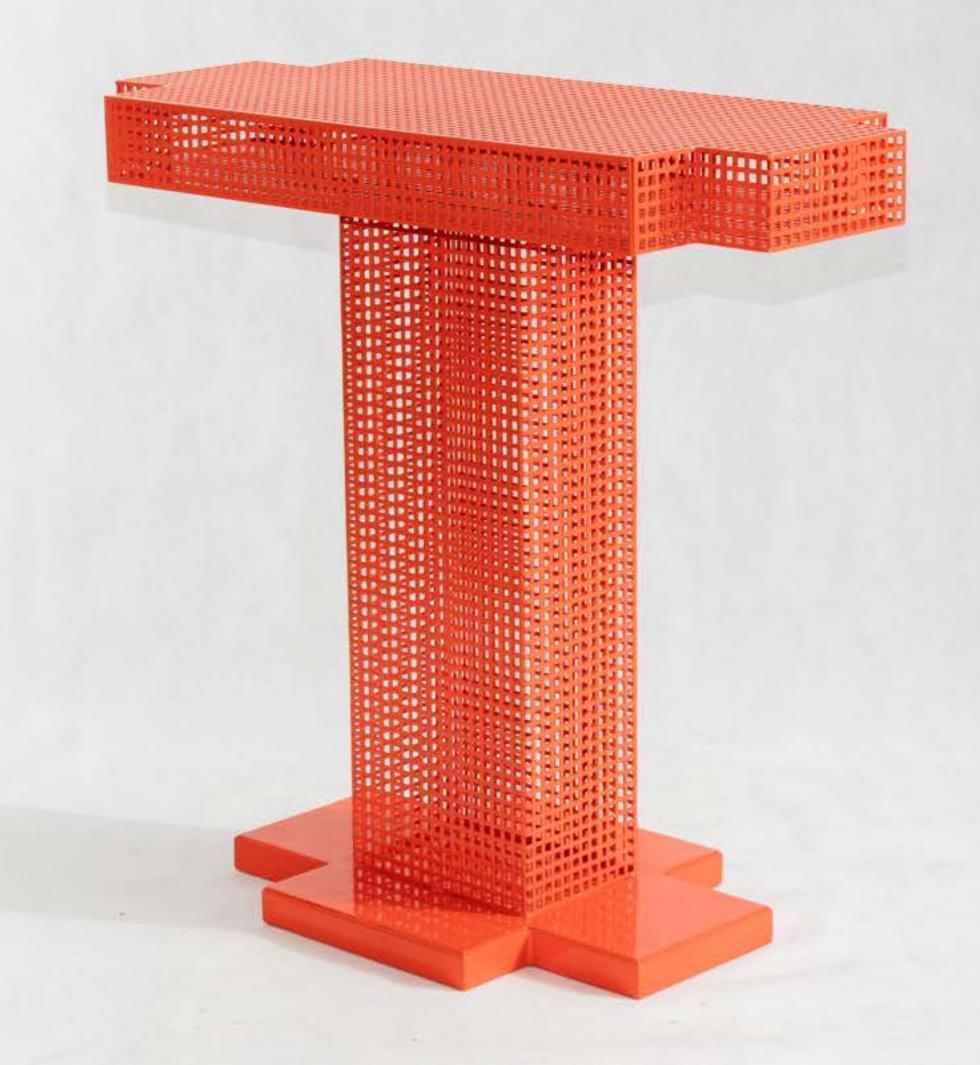

## METROPOLIS COMSOLE

METROPOLIS IA A STEEL CONSOLE WITH A
MONUMENTAL FORM AND A VERY LIGHT STRUCTURE.
IF YOU COMPARE IT TO A LITERARY WORK IN THIS
CONTEX, IT IS DEFINITELY AN ANTI-UTOPIA, A
COMBINATION OF TWO SUPPOSEDLY CONTRADICTORY
QUALITIES THAT CAN BE COMBINED INTO A ONE
WHOLE.IT PERFECTLY CAPTURES THE ATMOSPHERE
OF ITS FILM NAMESAKE, IN WHICH TWO EXTREMELY
DIFFERENT CASTES ARE JUXTAPOSED, CREATING
ONE SOCIETY.IT RESEMBLES SKYCRAPERS STRAIGHT
FROM NEW YORK. SUCH A CHARACTERFUL OBJECT
WILL DEFINITELY MARK ITS PRESENCE IN ANY SPACE.
METROPOLIS IS A PART OF THE FIRST COLLECTION
DESIGNED BY MATI SIPIORA IN 2023.

### COLORS

RAL 7047 - GREY

RAL 9010 - WHITE BEIGE

RAL 1016 - NEON YELLOW

RAL 3015 - PINK

RAL 3028 - RED

RAL 6037 - GREEN

RAL 5002 - ULTRAMARINE

RAL 9005 - BLACK

### INFO

TYPE: CONSOLE

ORIGIN: MADE IN POLAND

DIMENSIONS: D42XW94XH90 CM

WEIGHT: 16 KG

MAX CAPACITY: 9 KG

MATERIALS: STEEL

FINISHES: GLOSSY POWDER

COATING PAINT