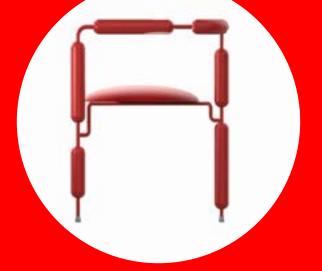

# COSMIC CHAIR

THE COSMIC CHAIR IS A STEEL OBJECT WITH A VERY UNIQUE DETAIL AND IT FUNCTIONS AS A CHAIR. IT IS VERY DYNAMIC IN APPEARANCE, BUT ALSO SOFT IN FORM. IT IS DEFINITELY THE HALLMARK OF MATI AND HIS FIRST ITEMS CREATED IN THE "FUTUROOM" COLLECTION.THIS SHAPE MAY BRING TO MIND THE CASING OF A SPACECRAFT OR THE CONSTRUCTION ELEMENTS OF A TIME MACHINE.THE CHAIR CAN BE STACKED UP TO 4 PIECES. MATI DESIGNED THE COSMIC CHAIR IN 2022 AND IT IS AN EXCELLENT REPRESENTATIVE OF WEIRDO DESIGN.

COLORS

RAL 7047 - GREY

RAL 9010 - WHITE BEIGE

RAL 1016 - NEON YELLOW

RAL 3015 - PINK

RAL 6037 - GREEN

RAL 6027 - TURQUOISE

RAL 9005 - BLACK

RAL 4005 - LIGHT GREEN

INFO

TYPE: CHAIR

ORIGIN: MADE IN POLAND

DIMENSIONS: L57XW45XH77CM

WEIGHT: 8KG (STEEL) 7KG (STAINLESS) MATERIALS: STEEL/STAINLESS STEEL

FINISHES: GLOSSY POWDER COATING PAINT/POLISHED