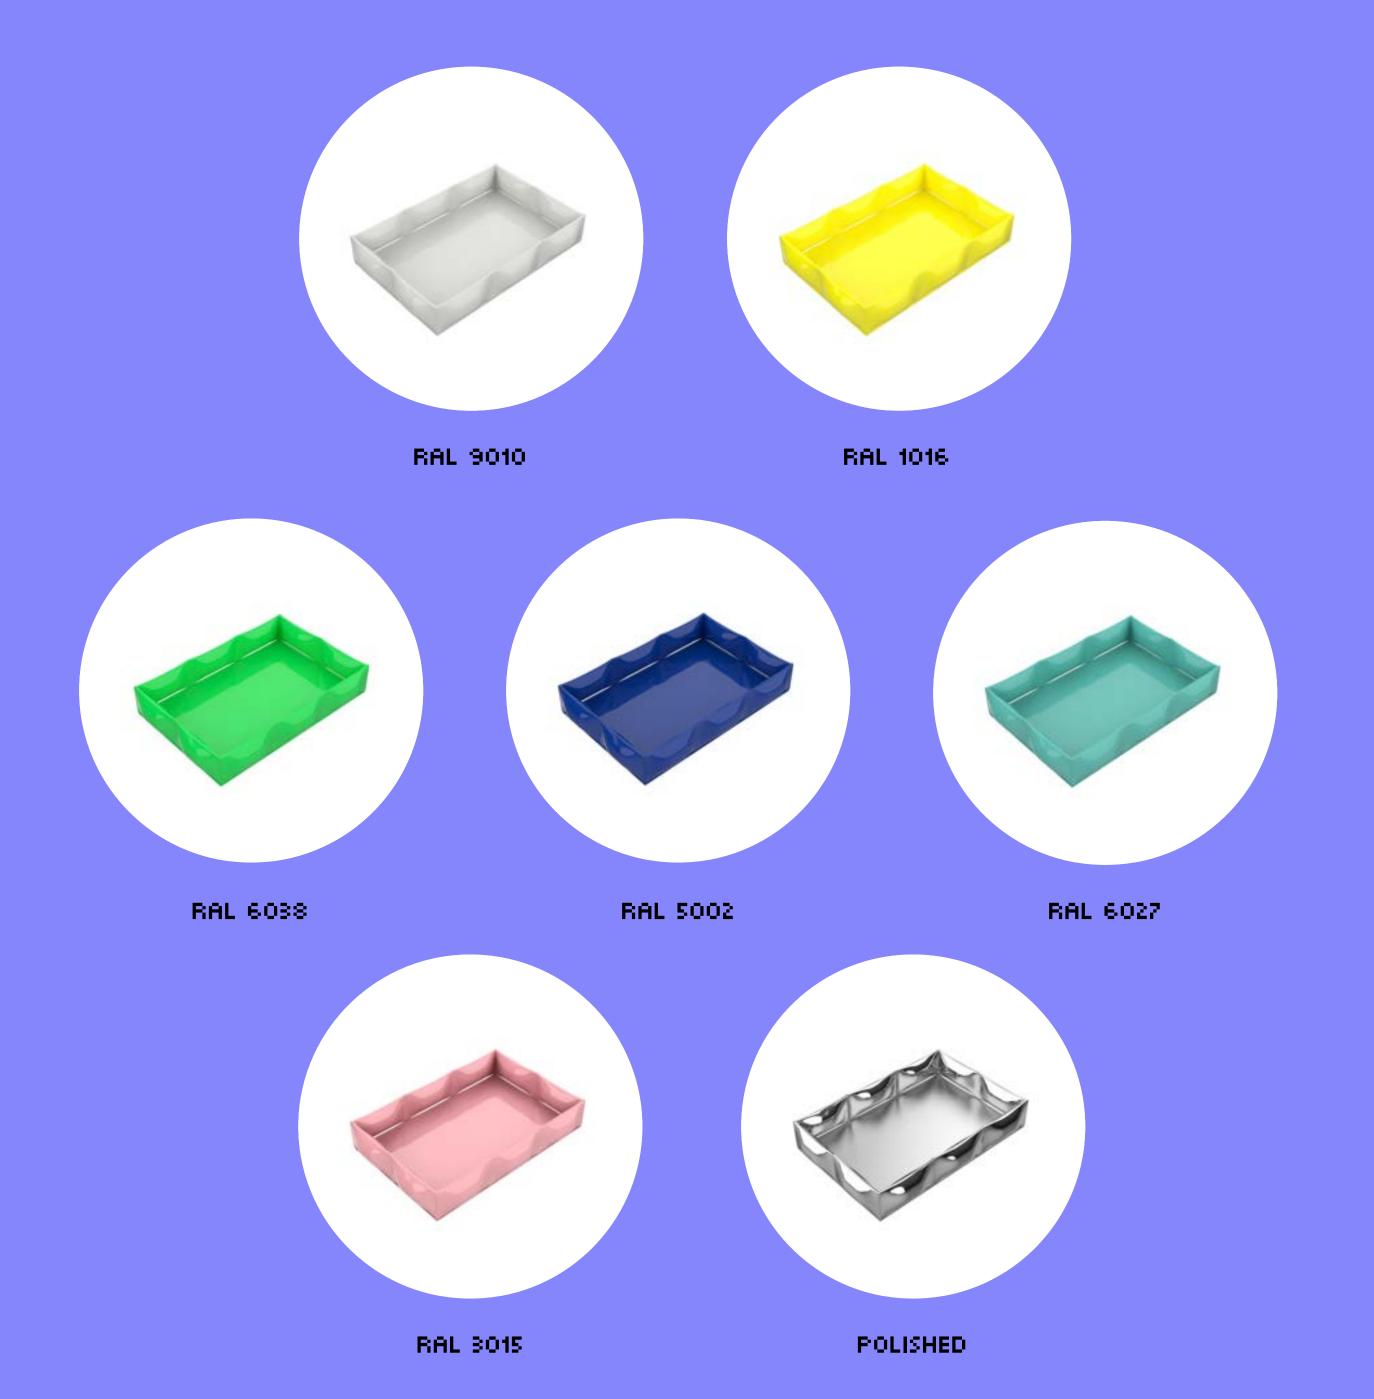

### COLORS

RAL 9010 - WHITE BEIGE

RAL 1016 - NEON YELLOW

RAL 3015 - PINK

RAL 6038 - NEON GREEN

RAL 5002 - ULTRAMARINE

RAL 6027 - TURQUISE