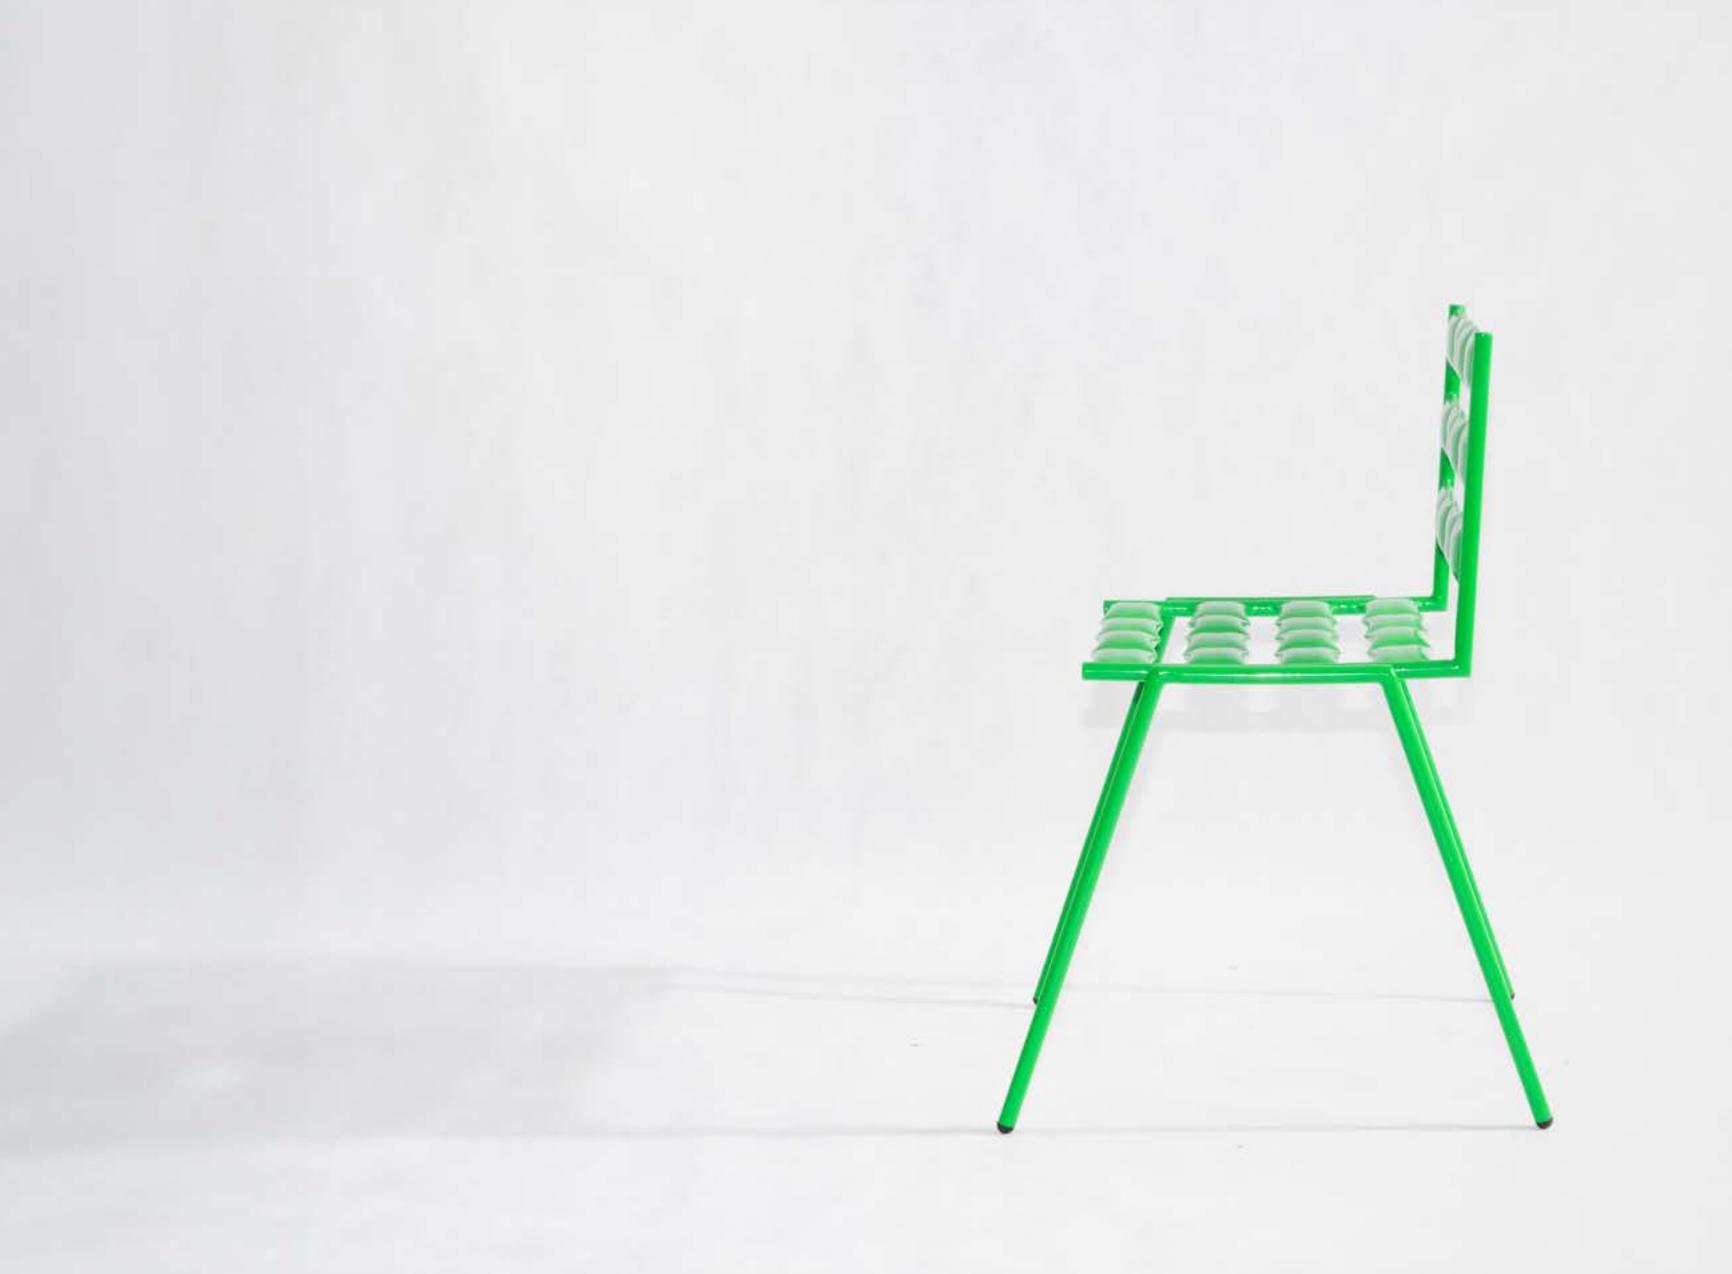

## PIXEL

THE PIXEL IS A VERY ORIGINAL AND PLAYFUL OBJECT, WHICH FUNCTION CAN BE DESCRIBED AS A SHELF. IT IS MADE OF STEEL AND RESEMBLES A CHARACTER FROM SCI-FI MOVIE, BUT AT THE SAME TIME ITS VERY PLAYFUL PHYSIOGNOMY DOES NOT AROUSE THE FEAR OF A VISITOR FROM OUTER SPACE.IN SHORT, PIXEL IS A PICTURE ELEMENT AND IT IS IMPOSSIBLE TO ESCAPE THE PICTORIAL NATURE OF THIS UNIQUE PIECE OF FURNITURE WITH AN ALIEN SOUL. THE VISIBLE BALLS AT THE TOP MAY SUGGEST THAT YOU CAN NOT PASS BY PIXEL UNNOTICED. IT OBSERVES YOU AND WANT TO INTERACT. THE VARIABILITY OF THE WIDTH OF THE SHELVES CREATES DYNAMICS, REFFERING TO THE CLASSIC MEMPHIS STYLE.