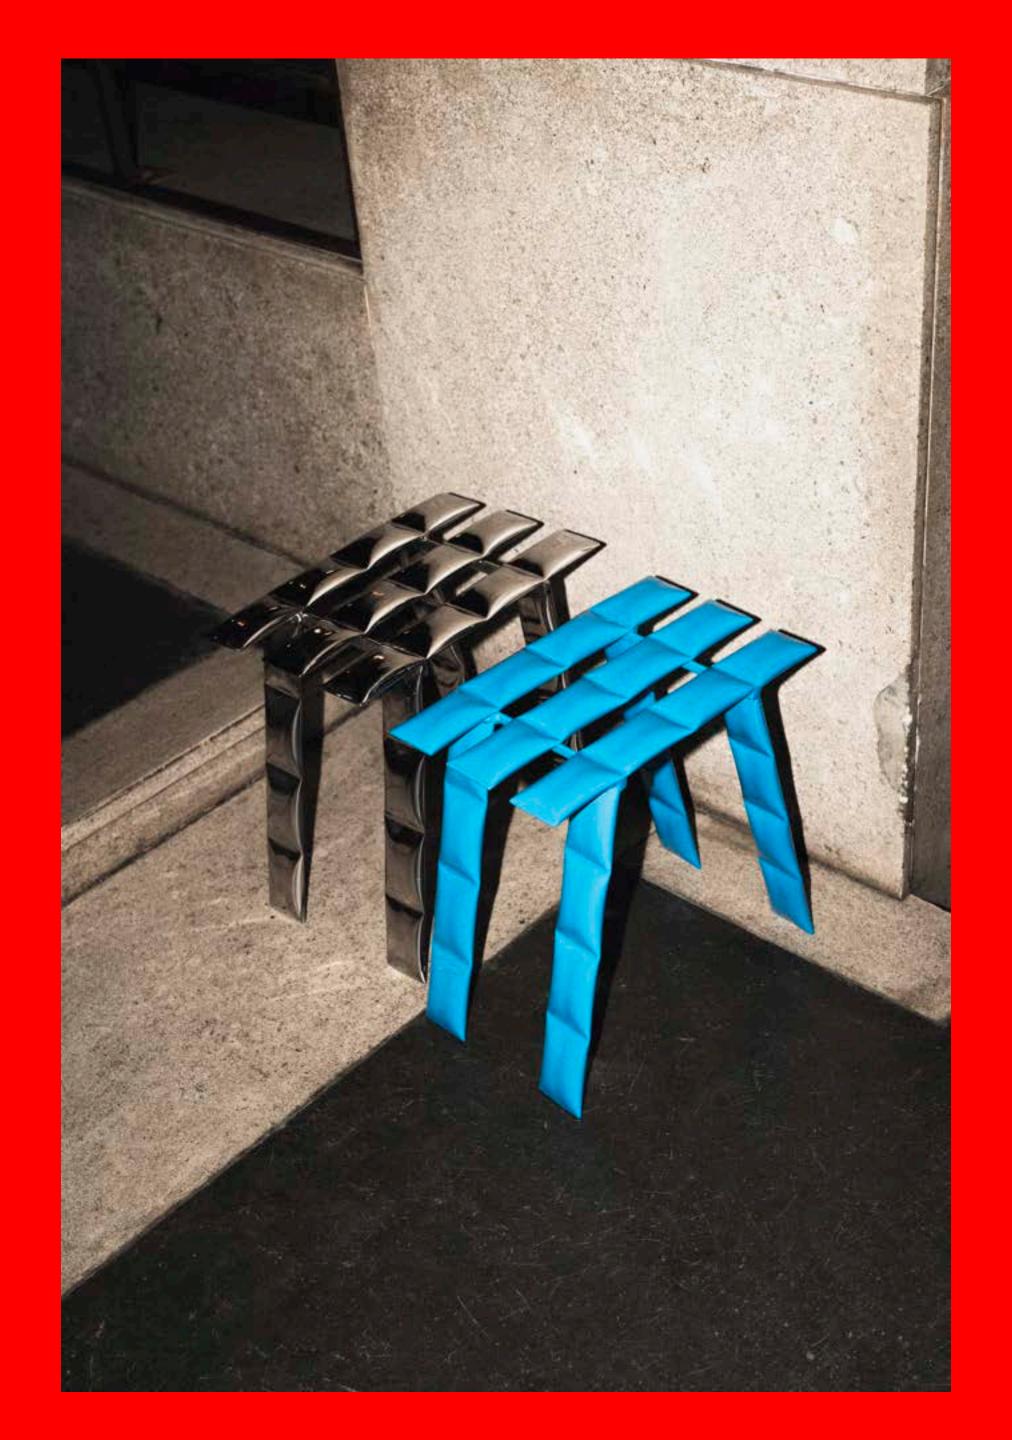

# COSMIC

COSMIC STOOL IS A STEEL OBJECT WITH A VERY UNIQUE DETAIL AND ALSO SERVES AS A STOOL, ALTHOUGH IT CAN ALSO BE USED AS A STAND FOR A PLANT. HIS DYNAMIC CHARACTER HAS SOMETHING ALIEN-LIKE IN HIS APPEARANCE. THE DETAIL IN THE FORM OF A FLATTENED TUBE IS ONE OF THE FIRST HALLMARKS OF ITS CREATOR - MATI SIPIORA. THIS SHAPE MAY BRING ASSOCIATIONS BETWEEN THE PORTAL CASING AND ANOTHER REALITY OR ELEMENTS OF SPUTNIK. HOWEVER, IT DOES NOT HAVE MUCH IN COMMON WITH THE SATELLITE. ONE THING IS CERTAIN, THE FUTURITY OF THE 805 SNEAKS SILENTLY BETWEEN ITS DESIGN ELEMENTS. THAT'S WHY, AMONG OTHER THINGS, THE FIRST COLLECTION WAS CALLED FUTUROOM, MATI DESIGNED THE COSMIC STOOL IN 2022 AND JOINS THE CLASSIC REPRESENTATIVE AMONG THE DISTINGUISHED OBJECTS IN THE WEIR\_DO DESIGN STYLE.

### IMFO

TYPE: SIDE TABLE ORIGIN: MADE IN POLAND

DIMENSIONS: D35XW40XH40 CM

WEIGHT: 5,5 KG

MATERIALS: STEEL/STAINLESS STEEL

FINISHES: GLOSSY POWDER COATING PAINT/POLISHED