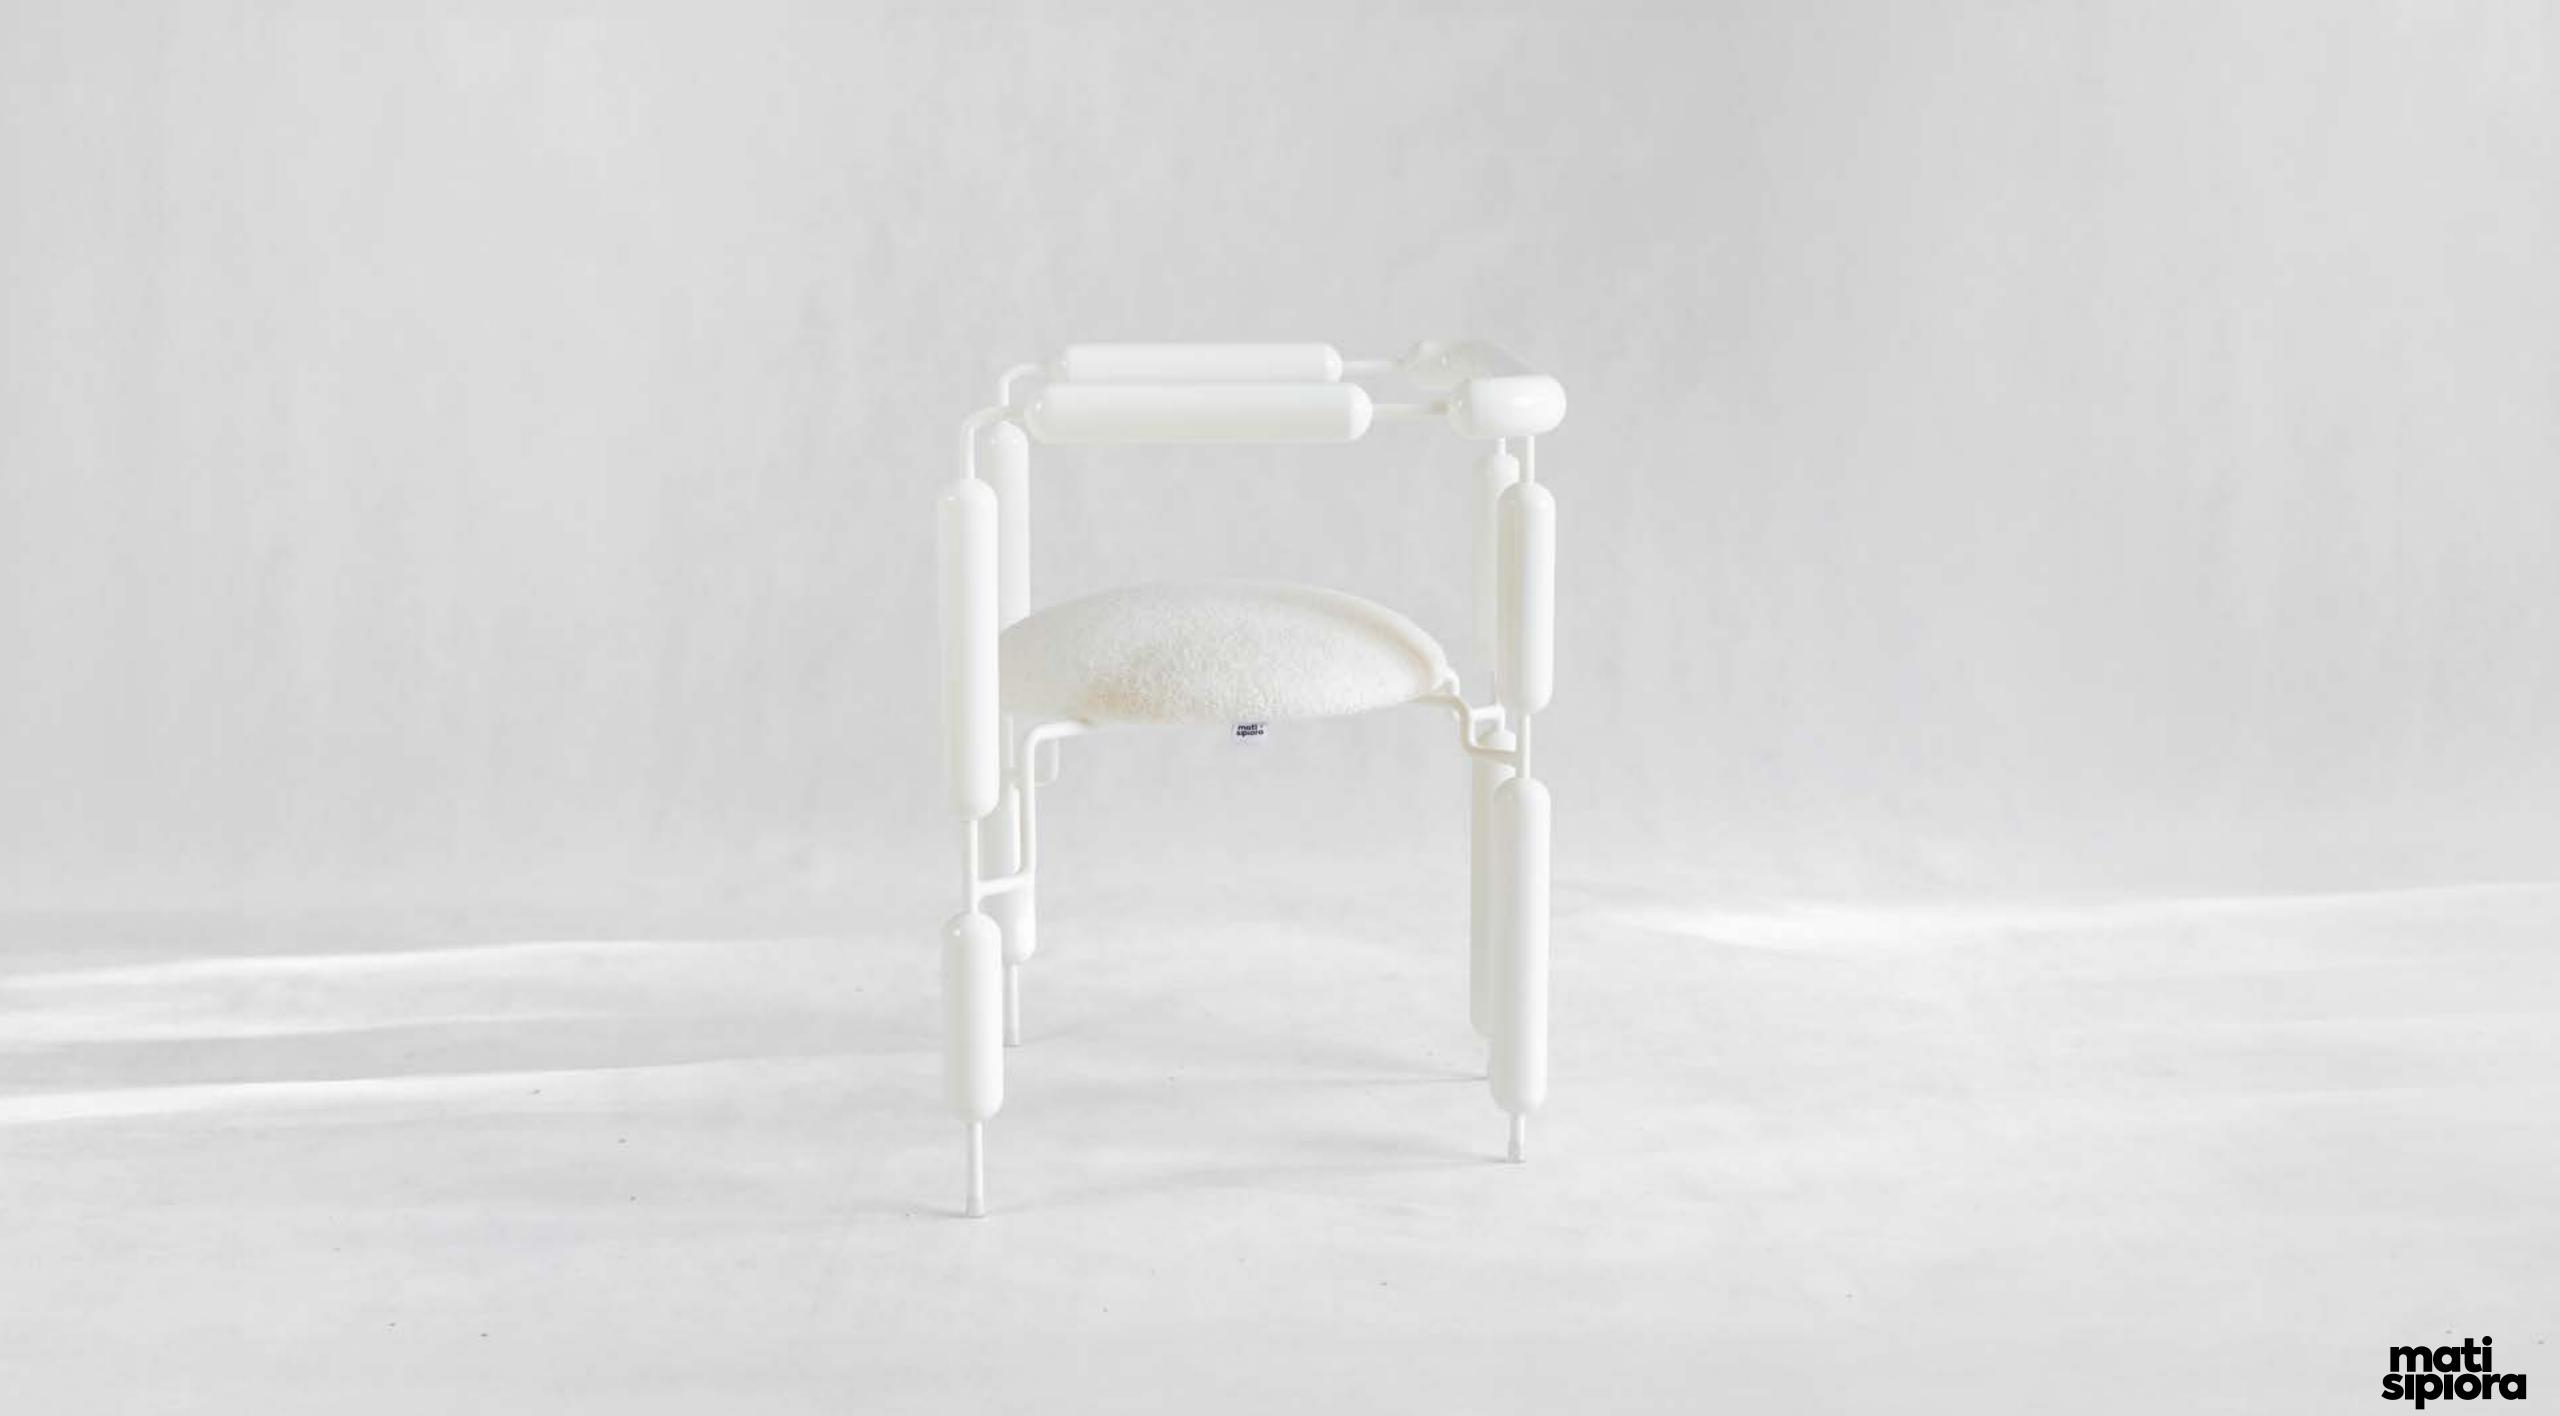

# COSMIC CHAIR

THE COSMIC CHAIR IS A STEEL OBJECT WITH A VERY UNIQUE DETAIL AND IT FUNCTIONS AS A CHAIR. IT IS VERY DYNAMIC IN APPEARANCE, BUT ALSO SOFT IN FORM. IT IS DEFINITELY THE HALLMARK OF MATI AND HIS FIRST ITEMS CREATED IN THE "FUTUROOM" COLLECTION.THIS SHAPE MAY BRING TO MIND THE CASING OF A SPACECRAFT OR THE CONSTRUCTION ELEMENTS OF A TIME MACHINE.THE CHAIR CAN BE STACKED UP TO 4 PIECES. MATI DESIGNED THE COSMIC CHAIR IN 2022 AND IT IS AN EXCELLENT REPRESENTATIVE OF WEIRDO DESIGN.

RAL 4005 - LIGHT GREEN

INFO

TYPE: CHAIR

ORIGIN: MADE IN POLAND

DIMENSIONS: L57XW45XH77CM

WEIGHT: 8KG (STEEL) 7KG (STAINLESS) MATERIALS: STEEL/STAINLESS STEEL

FINISHES: GLOSSY POWDER COATING PAINT/POLISHED