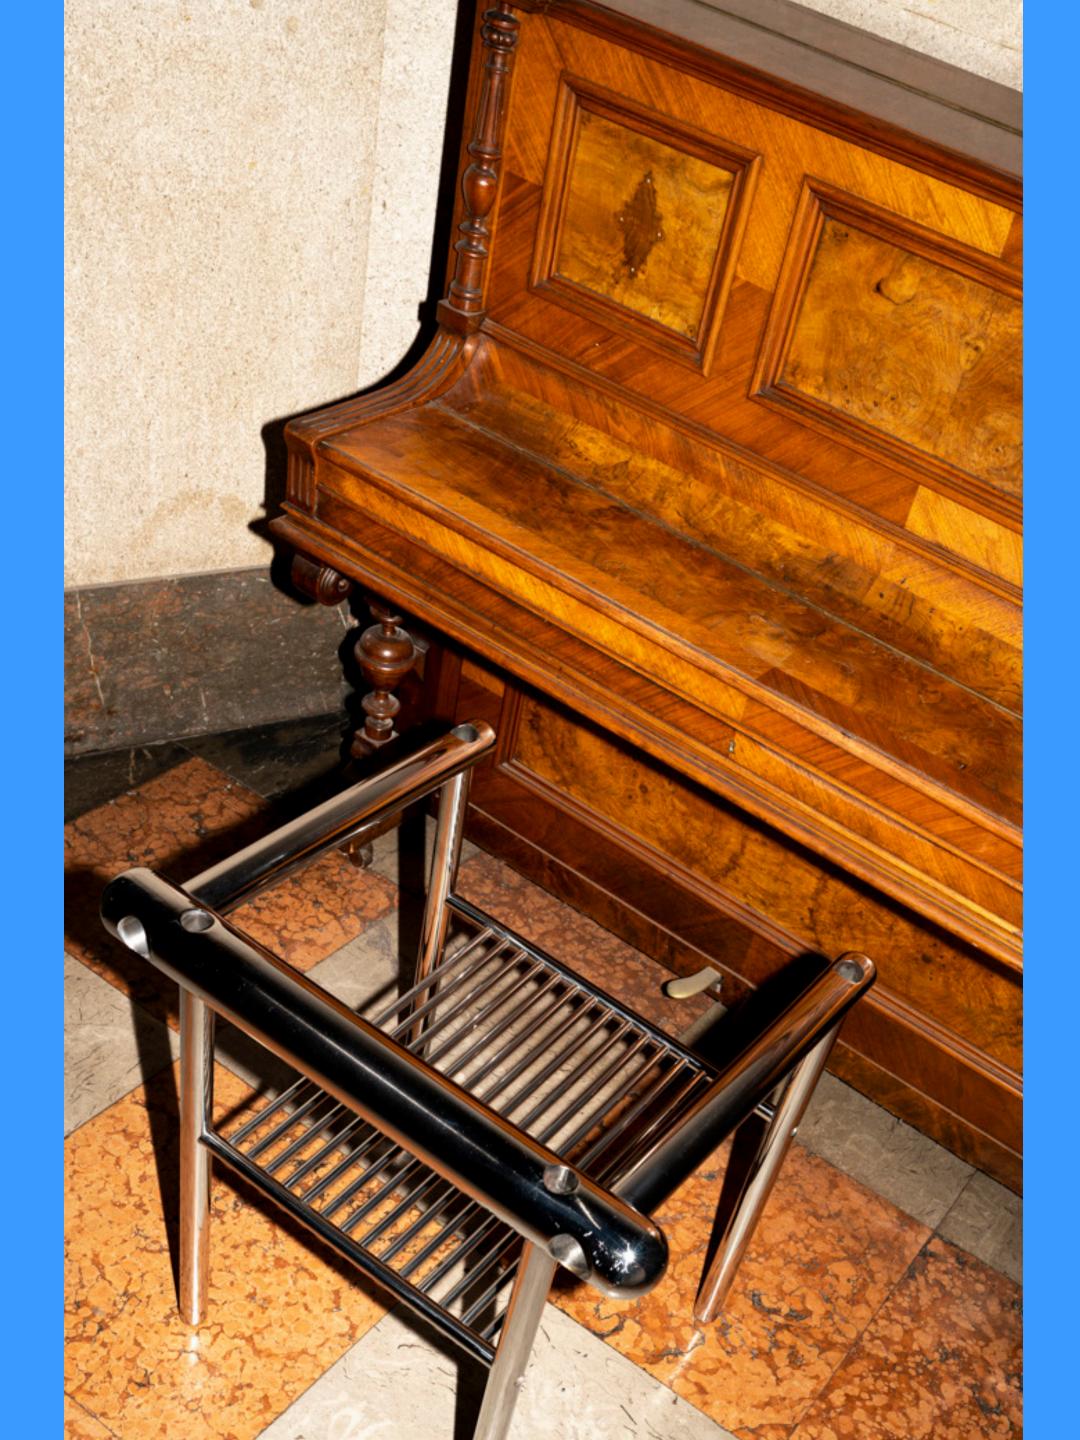

# CYBORG SIDE TABLE

CYBORG IS A STEEL TRIPOD THAT CAN BE USED AS A CONSOLE OR A BEDSIDE TABLE. AS BEFITS A CYBORG, ON THE ONE HAND IT LOOKS LIKE AN ORGANISM WHOSE VITAL FUNCTIONS ARE SUPPORTED BY TECHNICAL DEVICES, ON THE OTHER HAND, IT IS CHARMING IN ITS MINIMALIST AND FUTURISTIC FORM, CAPTIVING WITH ITS SIMPLICITY. CYBORGS ARE, AS A RULE, CREATURES WHO DECIDE TO UNDERGO SOME FORM OF TECHNOEVOLUTION, IT IS SAID THAT CYBORG IS ANYONE WHO EXCEEDS THEIR HUMAN LIMITATIONS. DUE TO ITS DESIGN, OUR CYBORG GOES BEYOND THE STEREOTYPE OF FOUR-LEGGED FURNITURE, NEATLY CAPTURING SURFACES IN 3 POINTS. FOR THOSE WHO PREFER BOOKS, THERE IS ROOM FOR THEM ON LEAST TWO SHELVES, THEY CAN EASILY FIT A TABLET OR YOUR FAVOURITE MAGAZINE. THE BOTTOM OF THE FURNITURE HAS FELT PADS.