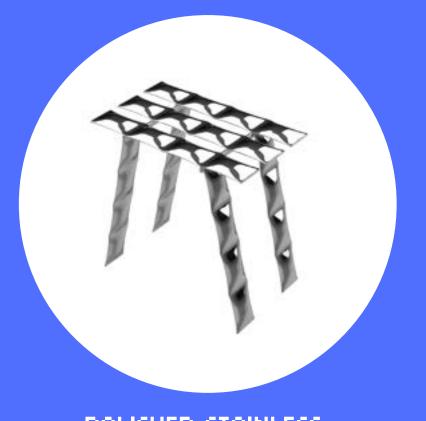

# CYBORG SIDE TABLE

CYBORG IS A STEEL TRIPOD THAT CAN BE USED AS A CONSOLE OR A BEDSIDE TABLE. AS BEFITS A CYBORG, ON THE ONE HAND IT LOOKS LIKE AN ORGANISM WHOSE VITAL FUNCTIONS ARE SUPPORTED BY TECHNICAL DEVICES, ON THE OTHER HAND, IT IS CHARMING IN ITS MINIMALIST AND FUTURISTIC FORM, CAPTIVING WITH ITS SIMPLICITY. CYBORGS ARE, AS A RULE, CREATURES WHO DECIDE TO UNDERGO SOME FORM OF TECHNOEVOLUTION, IT IS SAID THAT CYBORG IS ANYONE WHO EXCEEDS THEIR HUMAN LIMITATIONS. DUE TO ITS DESIGN, OUR CYBORG GOES BEYOND THE STEREOTYPE OF FOUR-LEGGED FURNITURE, NEATLY CAPTURING SURFACES IN 3 POINTS. FOR THOSE WHO PREFER BOOKS, THERE IS ROOM FOR THEM ON LEAST TWO SHELVES, THEY CAN EASILY FIT A TABLET OR YOUR FAVOURITE MAGAZINE. THE BOTTOM OF THE FURNITURE HAS FELT PADS.