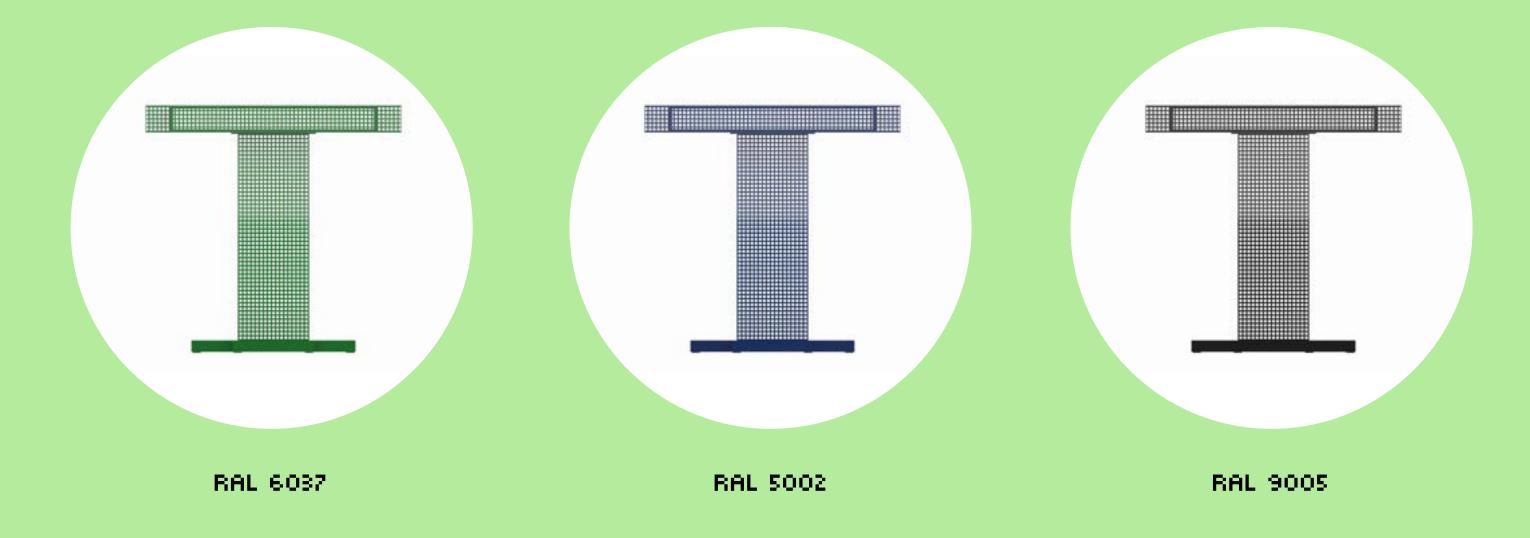

#### COLORS

RAL 7047 - GREY

RAL 9010 - WHITE BEIGE

RAL 3015 - PINK

RAL 3028 - RED

RAL 6037 - GREEN

RAL 5002 - ULTRAMARINE

RAL 1016 - NEON YELLOW RAL 9005 - BLACK

RAL 4005 - VIOLET