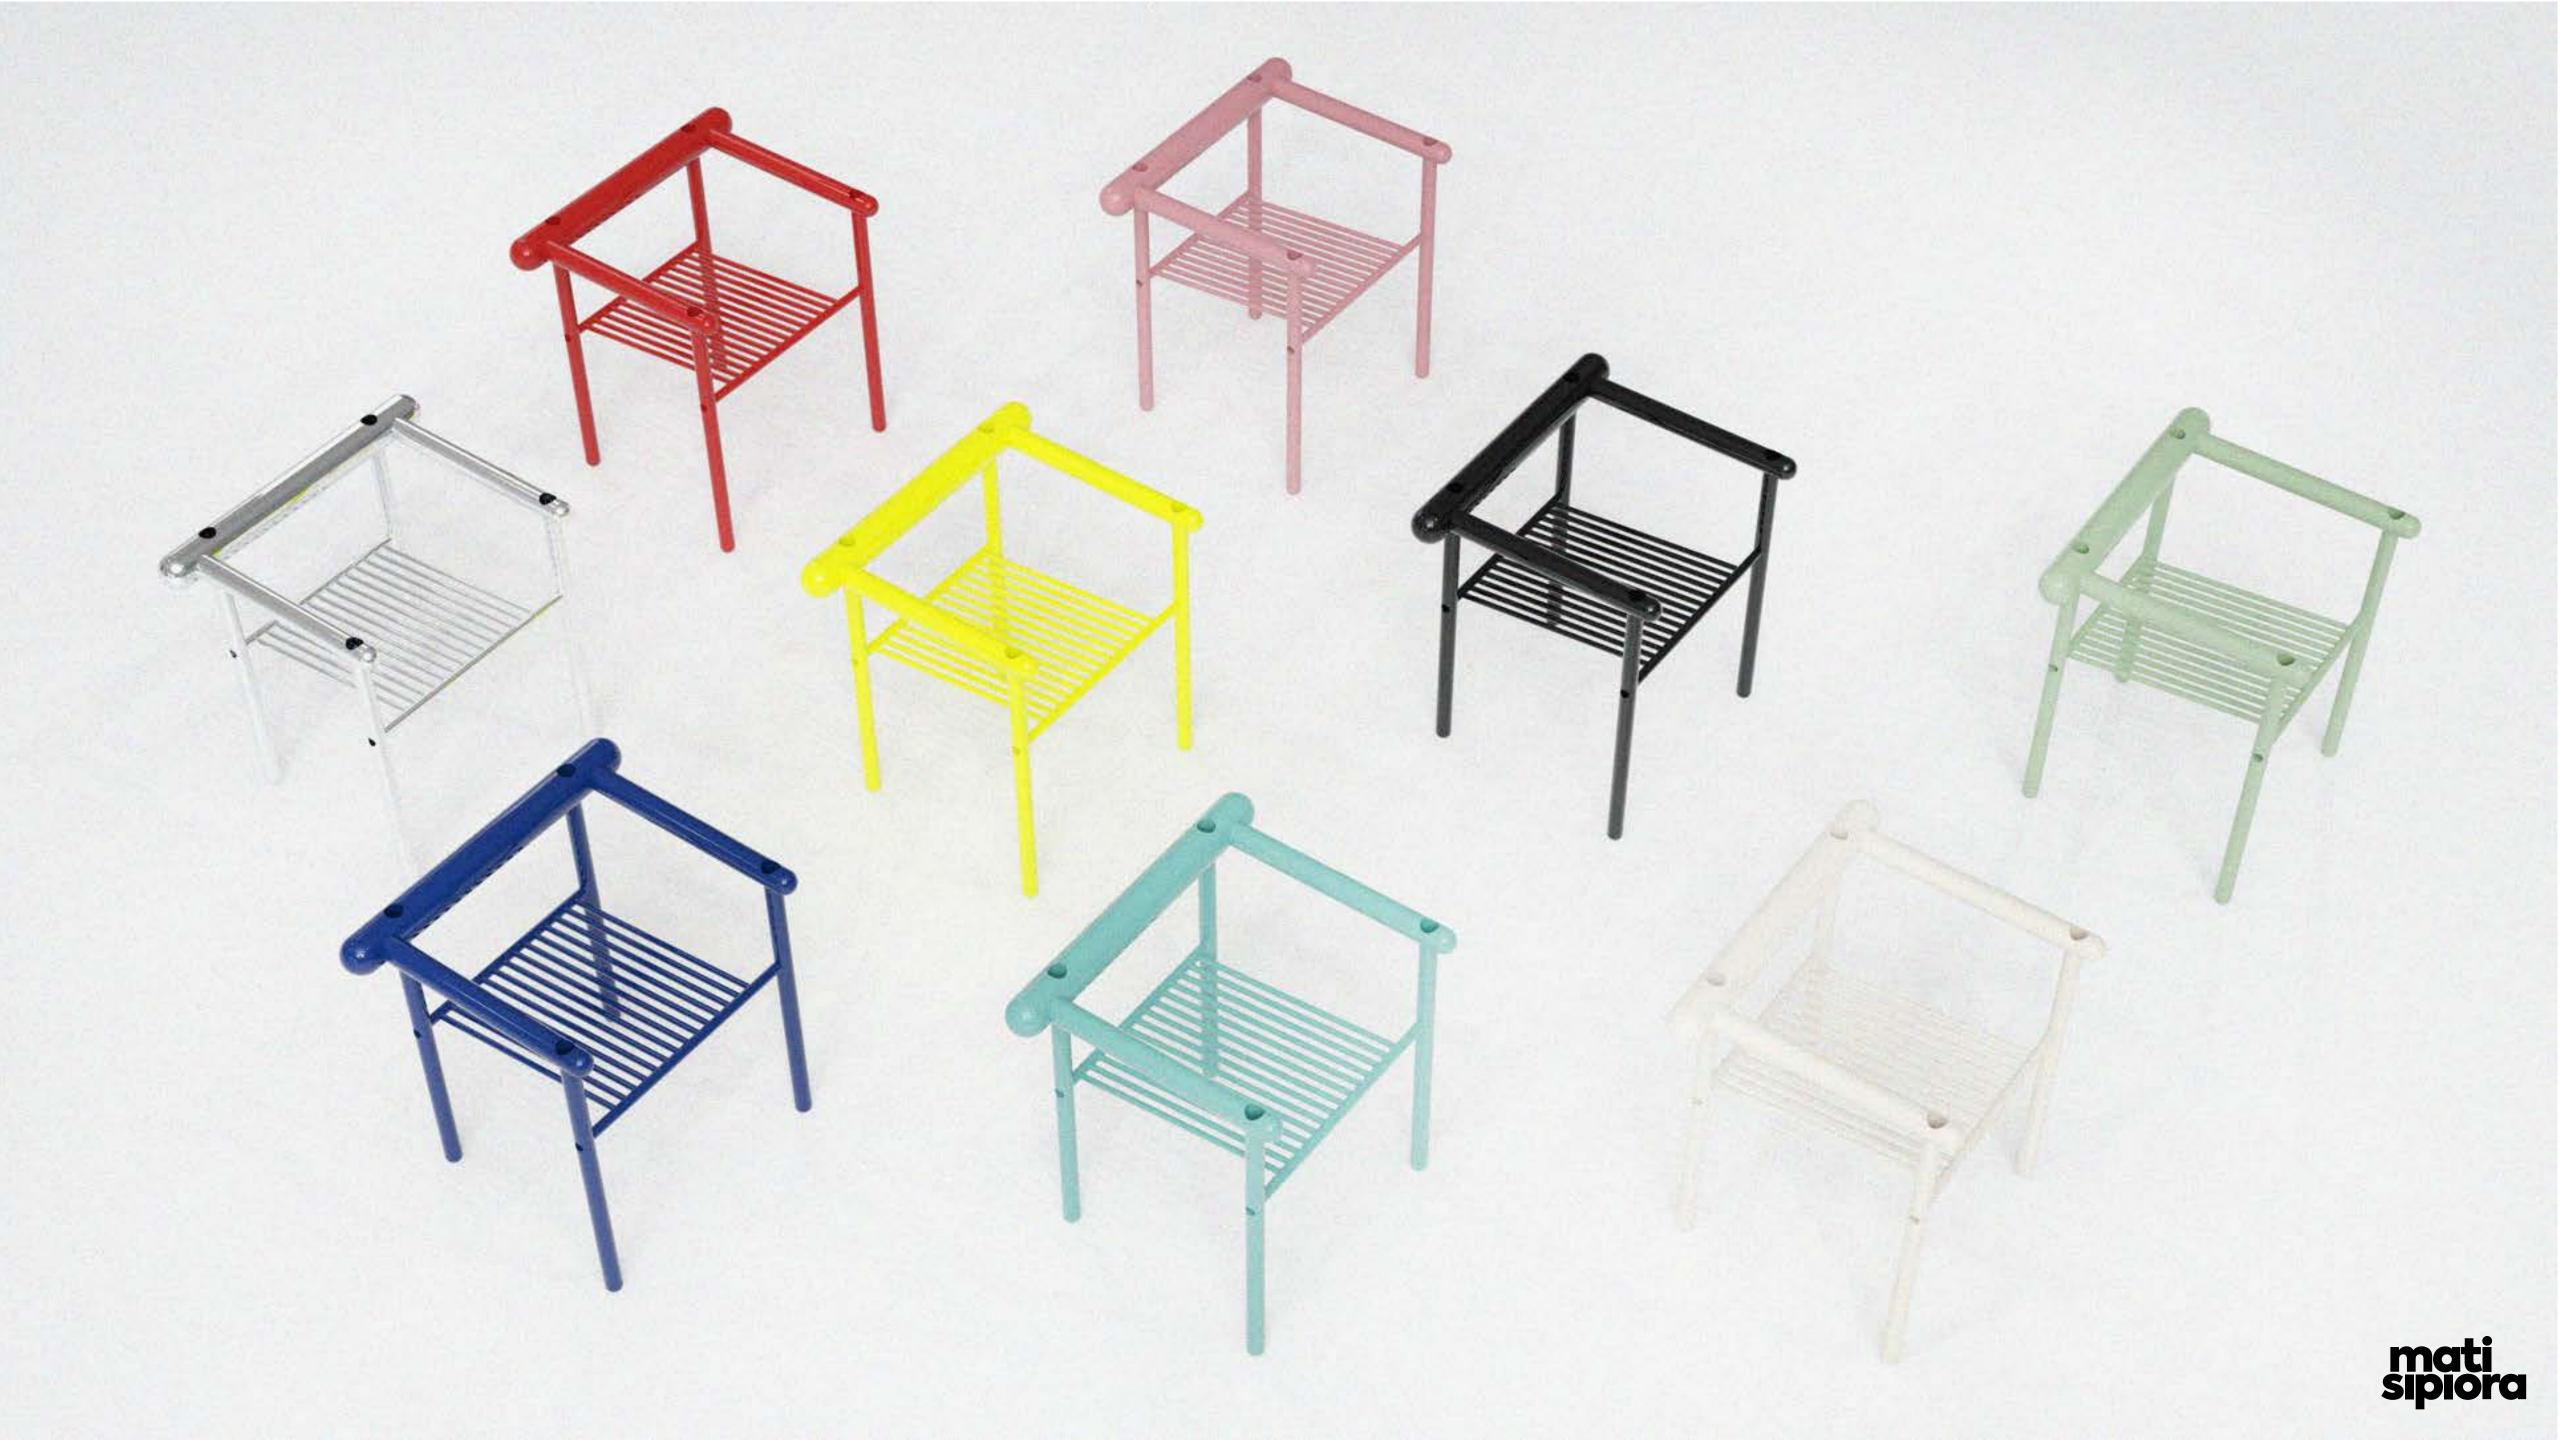

# CYBORG SIDE TABLE

CYBORG IS A STEEL TRIPOD THAT CAN BE USED AS A CONSOLE OR A BEDSIDE TABLE. AS BEFITS A CYBORG, ON THE ONE HAND IT LOOKS LIKE AN ORGANISM WHOSE VITAL FUNCTIONS ARE SUPPORTED BY TECHNICAL DEVICES, ON THE OTHER HAND, IT IS CHARMING IN ITS MINIMALIST AND FUTURISTIC FORM, CAPTIVING WITH ITS SIMPLICITY. CYBORGS ARE, AS A RULE, CREATURES WHO DECIDE TO UNDERGO SOME FORM OF TECHNOEVOLUTION, IT IS SAID THAT CYBORG IS ANYONE WHO EXCEEDS THEIR HUMAN LIMITATIONS. DUE TO ITS DESIGN, OUR CYBORG GOES BEYOND THE STEREOTYPE OF FOUR-LEGGED FURNITURE, NEATLY CAPTURING SURFACES IN 3 POINTS. FOR THOSE WHO PREFER BOOKS, THERE IS ROOM FOR THEM ON LEAST TWO SHELVES, THEY CAN EASILY FIT A TABLET OR YOUR FAVOURITE MAGAZINE. THE BOTTOM OF THE FURNITURE HAS FELT PADS.

### COLORS

RAL 7047 - GREY

RAL 9010 - WHITE BEIGE

RAL 1016 - NEON YELLOW

RAL 3015 - PINK

RAL 3028 - RED

RAL 6037 - GREEN

RAL 5002 - ULTRAMARINE