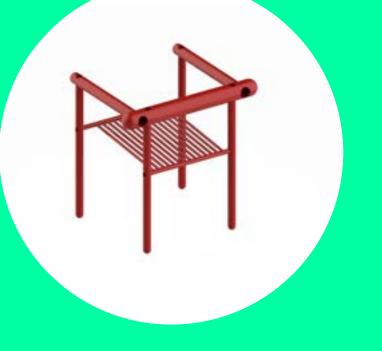

# CYBORG SIDE TABLE

CYBORG IS A STEEL TRIPOD THAT CAN BE USED AS A CONSOLE OR A BEDSIDE TABLE. AS BEFITS A CYBORG, ON THE ONE HAND IT LOOKS LIKE AN ORGANISM WHOSE VITAL FUNCTIONS ARE SUPPORTED BY TECHNICAL DEVICES, ON THE OTHER HAND, IT IS CHARMING IN ITS MINIMALIST AND FUTURISTIC FORM, CAPTIVING WITH ITS SIMPLICITY. CYBORGS ARE, AS A RULE, CREATURES WHO DECIDE TO UNDERGO SOME FORM OF TECHNOEVOLUTION, IT IS SAID THAT CYBORG IS ANYONE WHO EXCEEDS THEIR HUMAN LIMITATIONS. DUE TO ITS DESIGN, OUR CYBORG GOES BEYOND THE STEREOTYPE OF FOUR-LEGGED FURNITURE, NEATLY CAPTURING SURFACES IN 3 POINTS. FOR THOSE WHO PREFER BOOKS, THERE IS ROOM FOR THEM ON LEAST TWO SHELVES, THEY CAN EASILY FIT A TABLET OR YOUR FAVOURITE MAGAZINE. THE BOTTOM OF THE FURNITURE HAS FELT PADS.