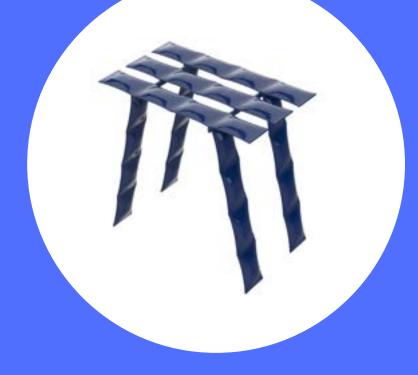

# CYBORG SIDE TABLE

CYBORG IS A STEEL TRIPOD THAT CAN BE USED AS A CONSOLE OR A BEDSIDE TABLE. AS BEFITS A CYBORG, ON THE ONE HAND IT LOOKS LIKE AN ORGANISM WHOSE VITAL FUNCTIONS ARE SUPPORTED BY TECHNICAL DEVICES, ON THE OTHER HAND, IT IS CHARMING IN ITS MINIMALIST AND FUTURISTIC FORM, CAPTIVING WITH ITS SIMPLICITY. CYBORGS ARE, AS A RULE, CREATURES WHO DECIDE TO UNDERGO SOME FORM OF TECHNOEVOLUTION, IT IS SAID THAT CYBORG IS ANYONE WHO EXCEEDS THEIR HUMAN LIMITATIONS. DUE TO ITS DESIGN, OUR CYBORG GOES BEYOND THE STEREOTYPE OF FOUR-LEGGED FURNITURE, NEATLY CAPTURING SURFACES IN 3 POINTS. FOR THOSE WHO PREFER BOOKS, THERE IS ROOM FOR THEM ON LEAST TWO SHELVES, THEY CAN EASILY FIT A TABLET OR YOUR FAVOURITE MAGAZINE. THE BOTTOM OF THE FURNITURE HAS FELT PADS.