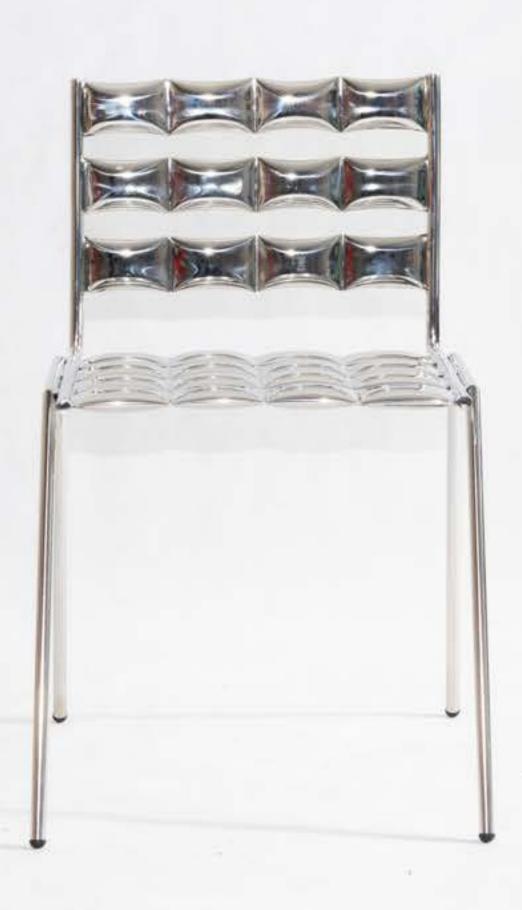

# COSMIC CHAIR

THE COSMIC CHAIR IS A STEEL OBJECT WITH A VERY UNIQUE DETAIL AND IT FUNCTIONS AS A CHAIR. IT IS VERY DYNAMIC IN APPEARANCE, BUT ALSO SOFT IN FORM. IT IS DEFINITELY THE HALLMARK OF MATI AND HIS FIRST ITEMS CREATED IN THE "FUTUROOM" COLLECTION.THIS SHAPE MAY BRING TO MIND THE CASING OF A SPACECRAFT OR THE CONSTRUCTION ELEMENTS OF A TIME MACHINE.THE CHAIR CAN BE STACKED UP TO 4 PIECES. MATI DESIGNED THE COSMIC CHAIR IN 2022 AND IT IS AN EXCELLENT REPRESENTATIVE OF WEIRDO DESIGN.

COLORS

RAL 7047 - GREY

RAL 9010 - WHITE BEIGE

RAL 1016 - NEON YELLOW

RAL 3015 - PINK

RAL 6037 - GREEN

RAL 6027 - TURQUOISE

RAL 9005 - BLACK

RAL 4005 - LIGHT GREEN

INFO

TYPE: CHAIR

ORIGIN: MADE IN POLAND

DIMENSIONS: L57XW45XH77CM

WEIGHT: 8KG (STEEL) 7KG (STAINLESS) MATERIALS: STEEL/STAINLESS STEEL

FINISHES: GLOSSY POWDER COATING PAINT/POLISHED