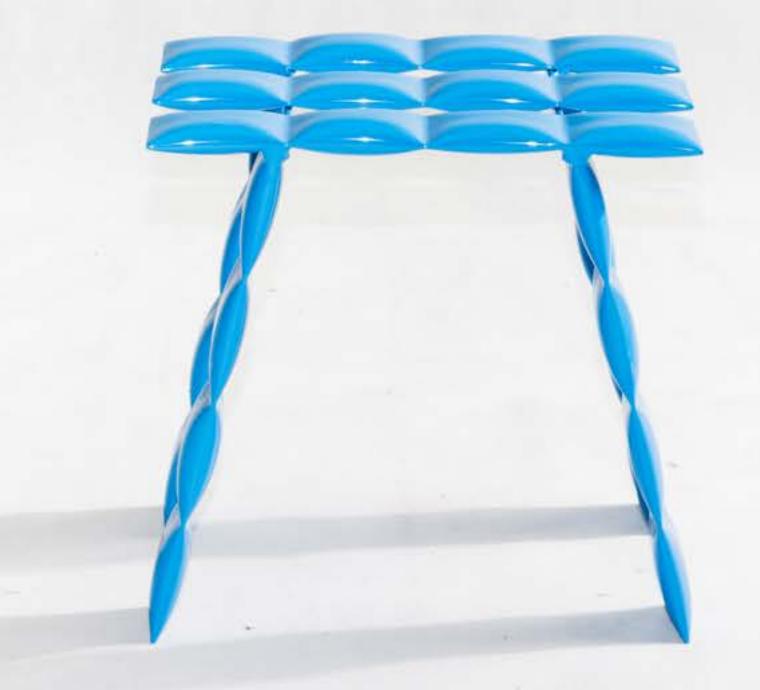

# COSMIC

COSMIC STOOL IS A STEEL OBJECT WITH A VERY UNIQUE DETAIL AND ALSO SERVES AS A STOOL, ALTHOUGH IT CAN ALSO BE USED AS A STAND FOR A PLANT. HIS DYNAMIC CHARACTER HAS SOMETHING ALIEN-LIKE IN HIS APPEARANCE. THE DETAIL IN THE FORM OF A FLATTENED TUBE IS ONE OF THE FIRST HALLMARKS OF ITS CREATOR - MATI SIPIORA. THIS SHAPE MAY BRING ASSOCIATIONS BETWEEN THE PORTAL CASING AND ANOTHER REALITY OR ELEMENTS OF SPUTNIK. HOWEVER, IT DOES NOT HAVE MUCH IN COMMON WITH THE SATELLITE. ONE THING IS CERTAIN, THE FUTURITY OF THE 805 SNEAKS SILENTLY BETWEEN ITS DESIGN ELEMENTS. THAT'S WHY, AMONG OTHER THINGS, THE FIRST COLLECTION WAS CALLED FUTUROOM, MATI DESIGNED THE COSMIC STOOL IN 2022 AND JOINS THE CLASSIC REPRESENTATIVE AMONG THE DISTINGUISHED OBJECTS IN THE WEIR\_DO DESIGN STYLE.

RAL 7047

**RAL 9010** 

RAL 1016

RAL 3028

RAL 3015

RAL 6037

**RAL 5002** 

**RAL 9005** 

POLISHED STAINLESS STEEL

**RAL 4005** 

#### COLORS

RAL 7047 - GREY

RAL 9010 - WHITE BEIGE

RAL 3015 - PINK

RAL 3028 - RED

RAL 6037 - GREEN

RAL 5002 - ULTRAMARINE

RAL 1016 - NEON YELLOW RAL 9005 - BLACK

RAL 4005 - VIOLET

### IMFO

TYPE: SIDE TABLE ORIGIN: MADE IN POLAND

DIMENSIONS: D35XW40XH40 CM

WEIGHT: 5,5 KG

MATERIALS: STEEL/STAINLESS STEEL

FINISHES: GLOSSY POWDER COATING PAINT/POLISHED