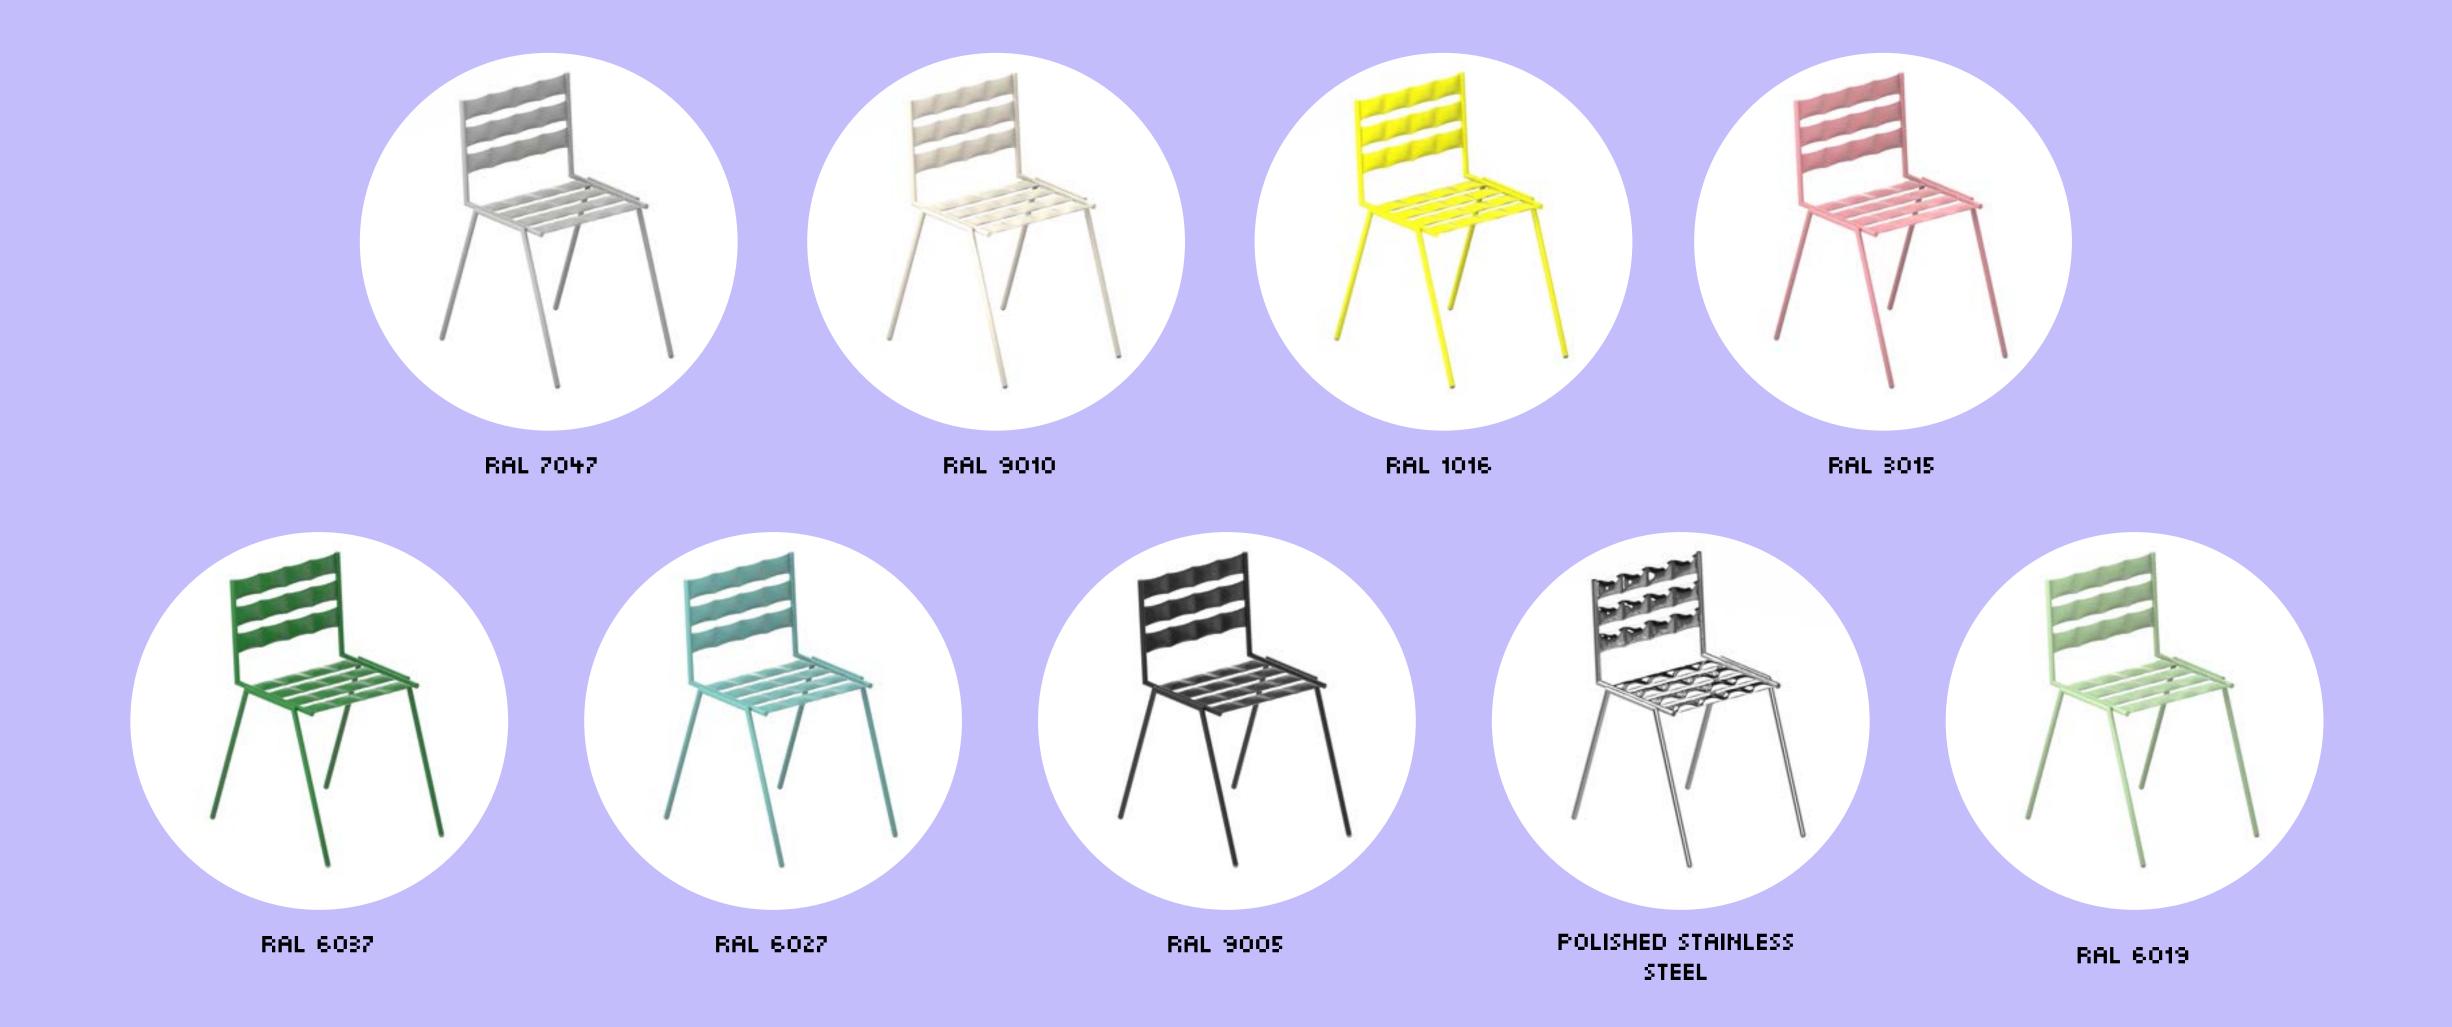

# COSMIC CHAIR

THE COSMIC CHAIR IS A STEEL OBJECT WITH A VERY UNIQUE DETAIL AND IT FUNCTIONS AS A CHAIR. IT IS VERY DYNAMIC IN APPEARANCE, BUT ALSO SOFT IN FORM. IT IS DEFINITELY THE HALLMARK OF MATI AND HIS FIRST ITEMS CREATED IN THE "FUTUROOM" COLLECTION.THIS SHAPE MAY BRING TO MIND THE CASING OF A SPACECRAFT OR THE CONSTRUCTION ELEMENTS OF A TIME MACHINE.THE CHAIR CAN BE STACKED UP TO 4 PIECES. MATI DESIGNED THE COSMIC CHAIR IN 2022 AND IT IS AN EXCELLENT REPRESENTATIVE OF WEIRDO DESIGN.

COLORS

RAL 7047 - GREY

RAL 9010 - WHITE BEIGE

RAL 1016 - NEON YELLOW

RAL 3015 - PINK

RAL 6037 - GREEN

RAL 6027 - TURQUOISE

RAL 9005 - BLACK

RAL 4005 - LIGHT GREEN

INFO

TYPE: CHAIR

ORIGIN: MADE IN POLAND

DIMENSIONS: L57XW45XH77CM

WEIGHT: 8KG (STEEL) 7KG (STAINLESS) MATERIALS: STEEL/STAINLESS STEEL

FINISHES: GLOSSY POWDER COATING PAINT/POLISHED