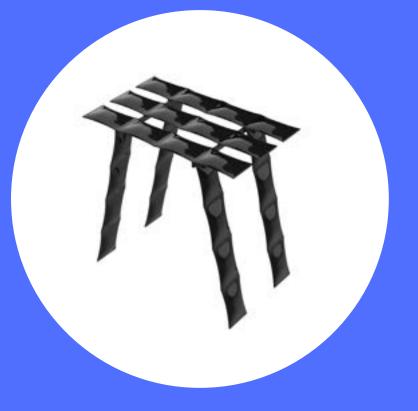

# CYBORG SIDE TABLE

CYBORG IS A STEEL TRIPOD THAT CAN BE USED AS A CONSOLE OR A BEDSIDE TABLE. AS BEFITS A CYBORG, ON THE ONE HAND IT LOOKS LIKE AN ORGANISM WHOSE VITAL FUNCTIONS ARE SUPPORTED BY TECHNICAL DEVICES, ON THE OTHER HAND, IT IS CHARMING IN ITS MINIMALIST AND FUTURISTIC FORM, CAPTIVING WITH ITS SIMPLICITY. CYBORGS ARE, AS A RULE, CREATURES WHO DECIDE TO UNDERGO SOME FORM OF TECHNOEVOLUTION, IT IS SAID THAT CYBORG IS ANYONE WHO EXCEEDS THEIR HUMAN LIMITATIONS. DUE TO ITS DESIGN, OUR CYBORG GOES BEYOND THE STEREOTYPE OF FOUR-LEGGED FURNITURE, NEATLY CAPTURING SURFACES IN 3 POINTS. FOR THOSE WHO PREFER BOOKS, THERE IS ROOM FOR THEM ON LEAST TWO SHELVES, THEY CAN EASILY FIT A TABLET OR YOUR FAVOURITE MAGAZINE. THE BOTTOM OF THE FURNITURE HAS FELT PADS.