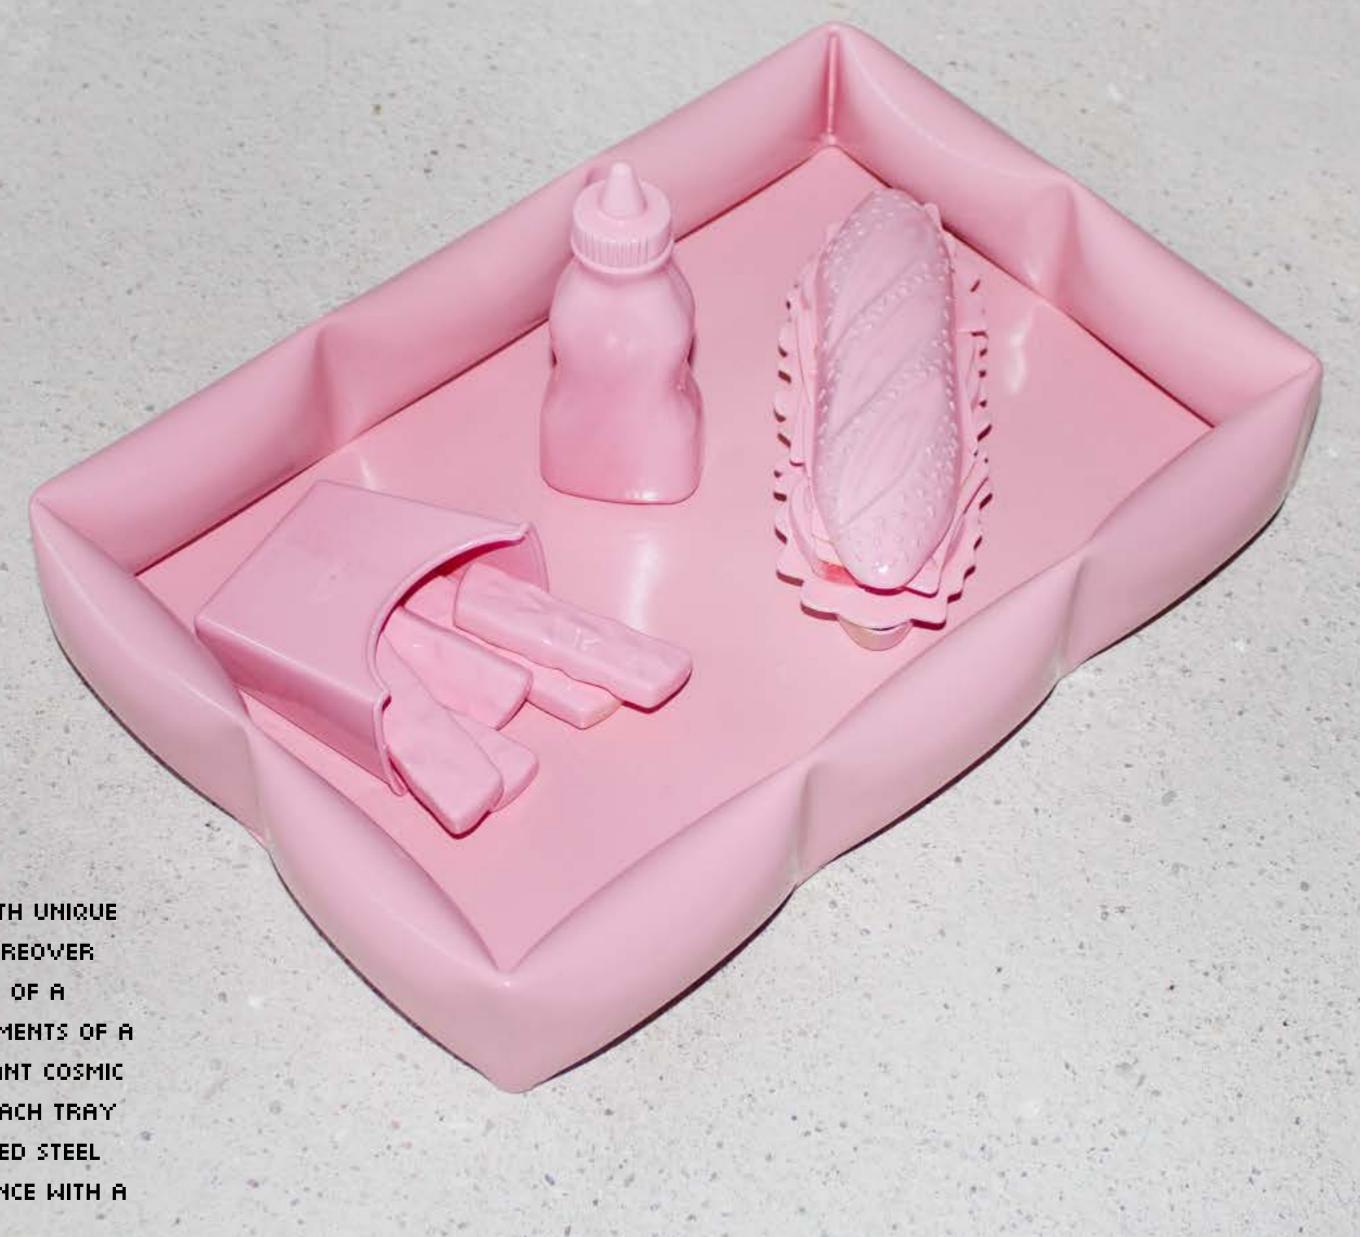

# COSMIC

THE COSMIC TRAY IS A STEEL OBJECT WITH UNIQUE DETAIL. IT IS VERY SOFT IN A FORM, MOREOVER SHAPE MAY BRING TO MIND THE CASING OF A SPACECRAFT OR THE CONSTRUCTION ELEMENTS OF A TIME MACHINE. AVAILABLE IN SIX VIBRANT COSMIC HUES AND POLISHED STAINLESS STEEL, EACH TRAY IS METICULOUSLY CRAFTED FROM PRESSED STEEL PIPE. ELEVATE YOUR SERVING EXPERIENCE WITH A TOUCH OF COSMIC BRILLIANCE.

### INFO

TYPE: TRAY

ORIGIN: MADE IN POLAND

DIMENSIONS: DBOXW20XH5 CM

WEIGHT: 2 KG

MATERIALS: STEEL OR STAINLESS

STEEL

FINISHES: GLOSSY POWDER