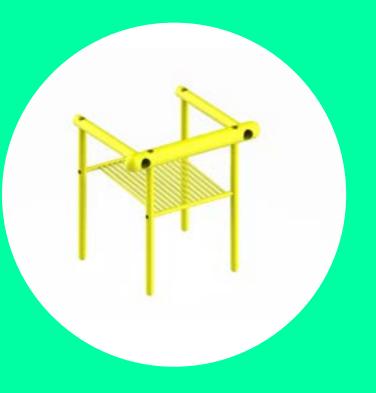

# CYBORG SIDE TABLE

CYBORG IS A STEEL TRIPOD THAT CAN BE USED AS A CONSOLE OR A BEDSIDE TABLE. AS BEFITS A CYBORG, ON THE ONE HAND IT LOOKS LIKE AN ORGANISM WHOSE VITAL FUNCTIONS ARE SUPPORTED BY TECHNICAL DEVICES, ON THE OTHER HAND, IT IS CHARMING IN ITS MINIMALIST AND FUTURISTIC FORM, CAPTIVING WITH ITS SIMPLICITY. CYBORGS ARE, AS A RULE, CREATURES WHO DECIDE TO UNDERGO SOME FORM OF TECHNOEVOLUTION, IT IS SAID THAT CYBORG IS ANYONE WHO EXCEEDS THEIR HUMAN LIMITATIONS. DUE TO ITS DESIGN, OUR CYBORG GOES BEYOND THE STEREOTYPE OF FOUR-LEGGED FURNITURE, NEATLY CAPTURING SURFACES IN 3 POINTS. FOR THOSE WHO PREFER BOOKS, THERE IS ROOM FOR THEM ON LEAST TWO SHELVES, THEY CAN EASILY FIT A TABLET OR YOUR FAVOURITE MAGAZINE. THE BOTTOM OF THE FURNITURE HAS FELT PADS.