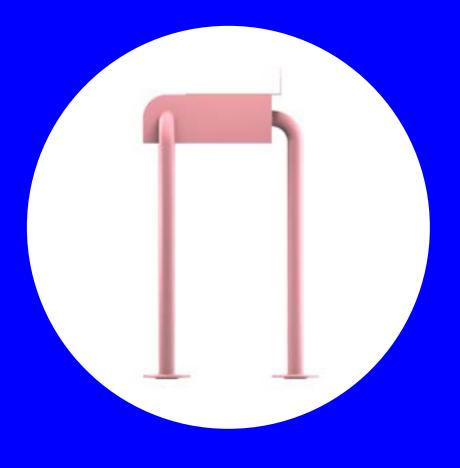

# CYBORG SIDE TABLE

CYBORG IS A STEEL TRIPOD THAT CAN BE USED AS A CONSOLE OR A BEDSIDE TABLE. AS BEFITS A CYBORG, ON THE ONE HAND IT LOOKS LIKE AN ORGANISM WHOSE VITAL FUNCTIONS ARE SUPPORTED BY TECHNICAL DEVICES, ON THE OTHER HAND, IT IS CHARMING IN ITS MINIMALIST AND FUTURISTIC FORM, CAPTIVING WITH ITS SIMPLICITY. CYBORGS ARE, AS A RULE, CREATURES WHO DECIDE TO UNDERGO SOME FORM OF TECHNOEVOLUTION, IT IS SAID THAT CYBORG IS ANYONE WHO EXCEEDS THEIR HUMAN LIMITATIONS. DUE TO ITS DESIGN, OUR CYBORG GOES BEYOND THE STEREOTYPE OF FOUR-LEGGED FURNITURE, NEATLY CAPTURING SURFACES IN 3 POINTS. FOR THOSE WHO PREFER BOOKS, THERE IS ROOM FOR THEM ON LEAST TWO SHELVES, THEY CAN EASILY FIT A TABLET OR YOUR FAVOURITE MAGAZINE. THE BOTTOM OF THE FURNITURE HAS FELT PADS.