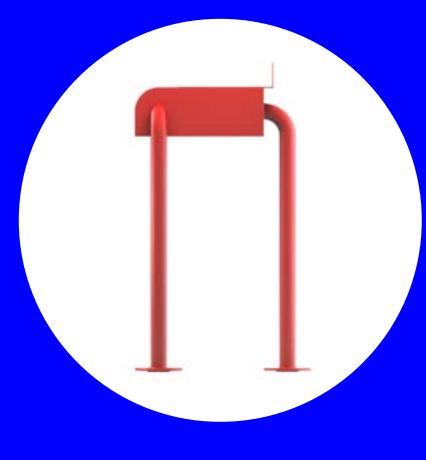

# CYBORG SIDE TABLE

CYBORG IS A STEEL TRIPOD THAT CAN BE USED AS A CONSOLE OR A BEDSIDE TABLE. AS BEFITS A CYBORG, ON THE ONE HAND IT LOOKS LIKE AN ORGANISM WHOSE VITAL FUNCTIONS ARE SUPPORTED BY TECHNICAL DEVICES, ON THE OTHER HAND, IT IS CHARMING IN ITS MINIMALIST AND FUTURISTIC FORM, CAPTIVING WITH ITS SIMPLICITY. CYBORGS ARE, AS A RULE, CREATURES WHO DECIDE TO UNDERGO SOME FORM OF TECHNOEVOLUTION, IT IS SAID THAT CYBORG IS ANYONE WHO EXCEEDS THEIR HUMAN LIMITATIONS. DUE TO ITS DESIGN, OUR CYBORG GOES BEYOND THE STEREOTYPE OF FOUR-LEGGED FURNITURE, NEATLY CAPTURING SURFACES IN 3 POINTS. FOR THOSE WHO PREFER BOOKS, THERE IS ROOM FOR THEM ON LEAST TWO SHELVES, THEY CAN EASILY FIT A TABLET OR YOUR FAVOURITE MAGAZINE. THE BOTTOM OF THE FURNITURE HAS FELT PADS.