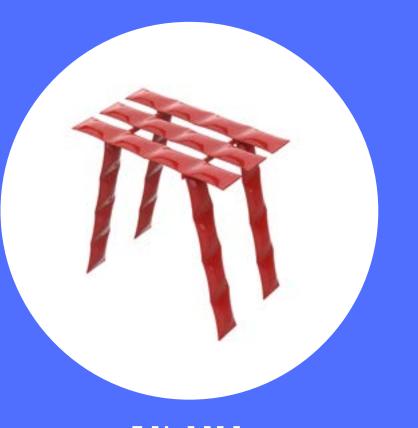

## PIXEL

THE PIXEL IS A VERY ORIGINAL AND PLAYFUL OBJECT, WHICH FUNCTION CAN BE DESCRIBED AS A SHELF. IT IS MADE OF STEEL AND RESEMBLES A CHARACTER FROM SCI-FI MOVIE, BUT AT THE SAME TIME ITS VERY PLAYFUL PHYSIOGNOMY DOES NOT AROUSE THE FEAR OF A VISITOR FROM OUTER SPACE.IN SHORT, PIXEL IS A PICTURE ELEMENT AND IT IS IMPOSSIBLE TO ESCAPE THE PICTORIAL NATURE OF THIS UNIQUE PIECE OF FURNITURE WITH AN ALIEN SOUL. THE VISIBLE BALLS AT THE TOP MAY SUGGEST THAT YOU CAN NOT PASS BY PIXEL UNNOTICED. IT OBSERVES YOU AND WANT TO INTERACT. THE VARIABILITY OF THE WIDTH OF THE SHELVES CREATES DYNAMICS, REFFERING TO THE CLASSIC MEMPHIS STYLE.