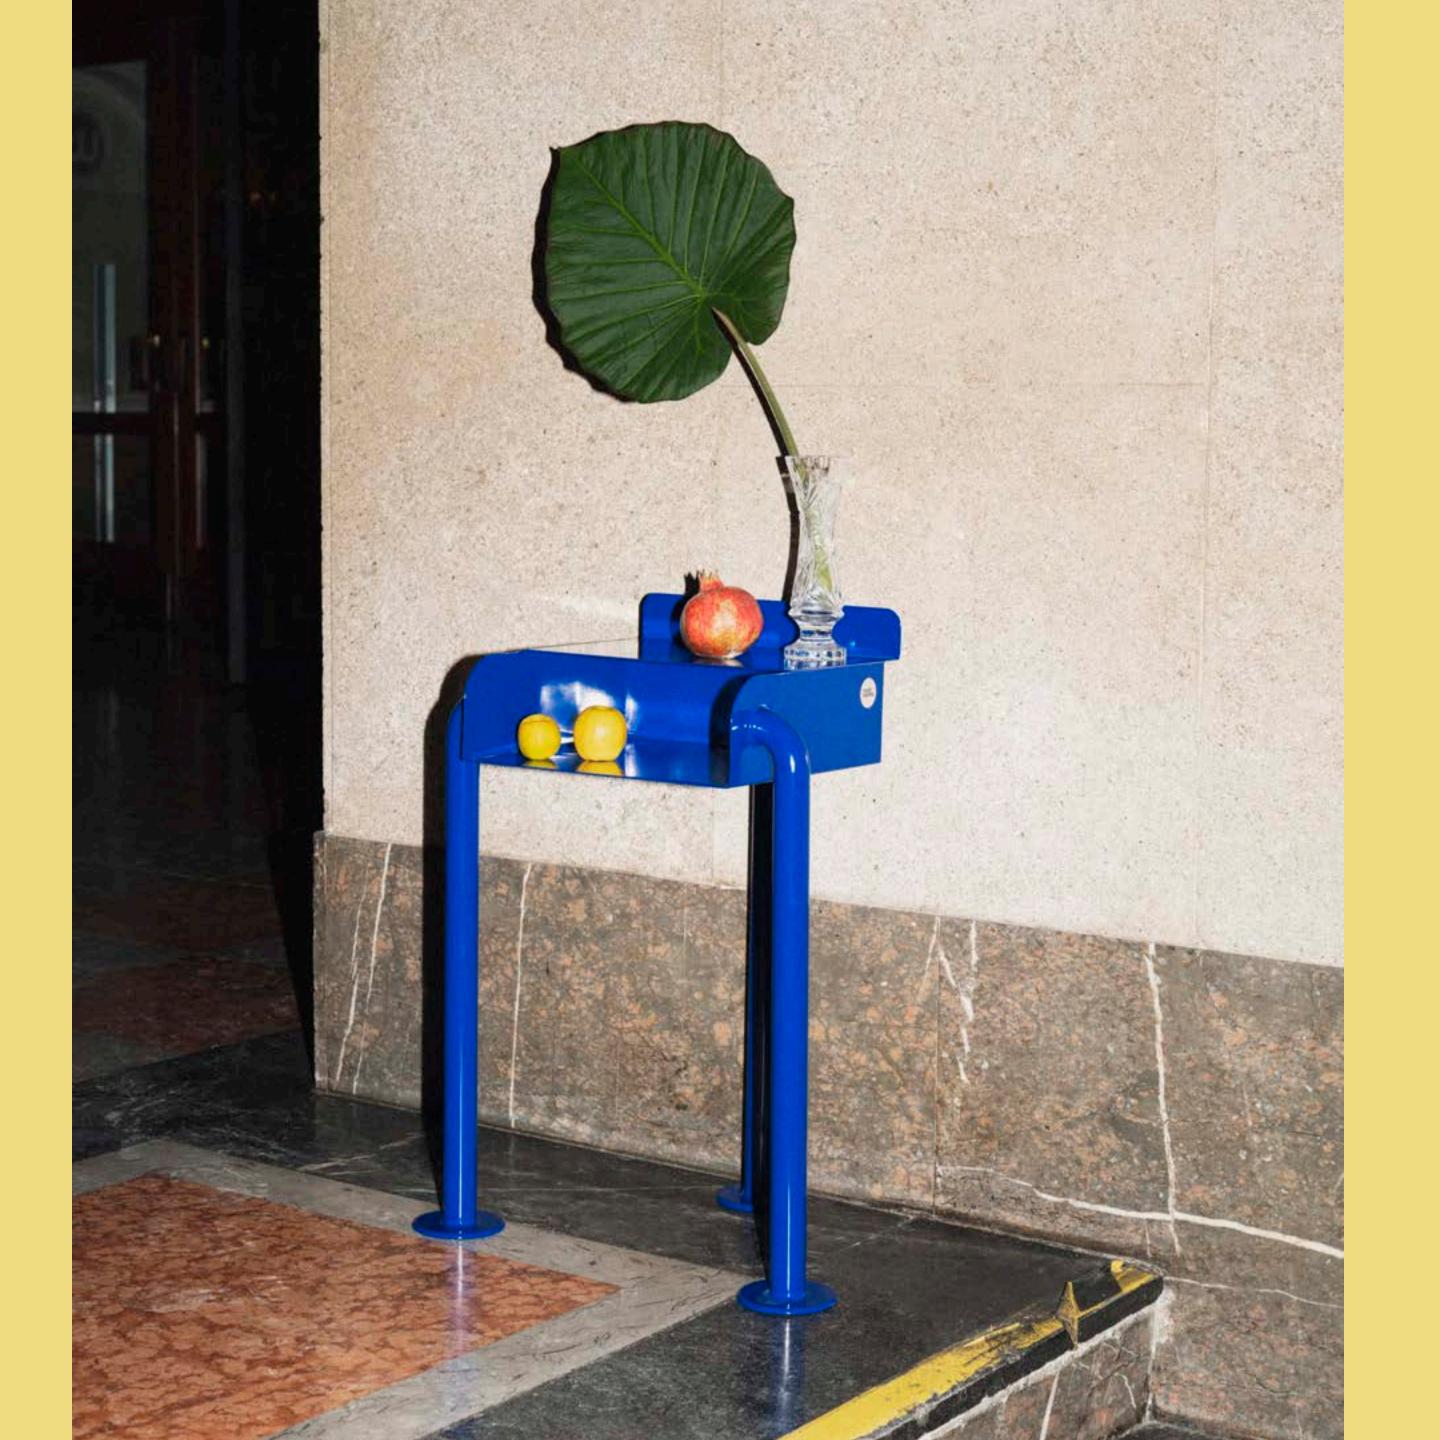

# CYBORG SIDE TABLE

CYBORG IS A STEEL TRIPOD THAT CAN BE USED AS A CONSOLE OR A BEDSIDE TABLE. AS BEFITS A CYBORG, ON THE ONE HAND IT LOOKS LIKE AN ORGANISM WHOSE VITAL FUNCTIONS ARE SUPPORTED BY TECHNICAL DEVICES, ON THE OTHER HAND, IT IS CHARMING IN ITS MINIMALIST AND FUTURISTIC FORM, CAPTIVING WITH ITS SIMPLICITY. CYBORGS ARE, AS A RULE, CREATURES WHO DECIDE TO UNDERGO SOME FORM OF TECHNOEVOLUTION, IT IS SAID THAT CYBORG IS ANYONE WHO EXCEEDS THEIR HUMAN LIMITATIONS. DUE TO ITS DESIGN, OUR CYBORG GOES BEYOND THE STEREOTYPE OF FOUR-LEGGED FURNITURE, NEATLY CAPTURING SURFACES IN 3 POINTS. FOR THOSE WHO PREFER BOOKS, THERE IS ROOM FOR THEM ON LEAST TWO SHELVES, THEY CAN EASILY FIT A TABLET OR YOUR FAVOURITE MAGAZINE. THE BOTTOM OF THE FURNITURE HAS FELT PADS.