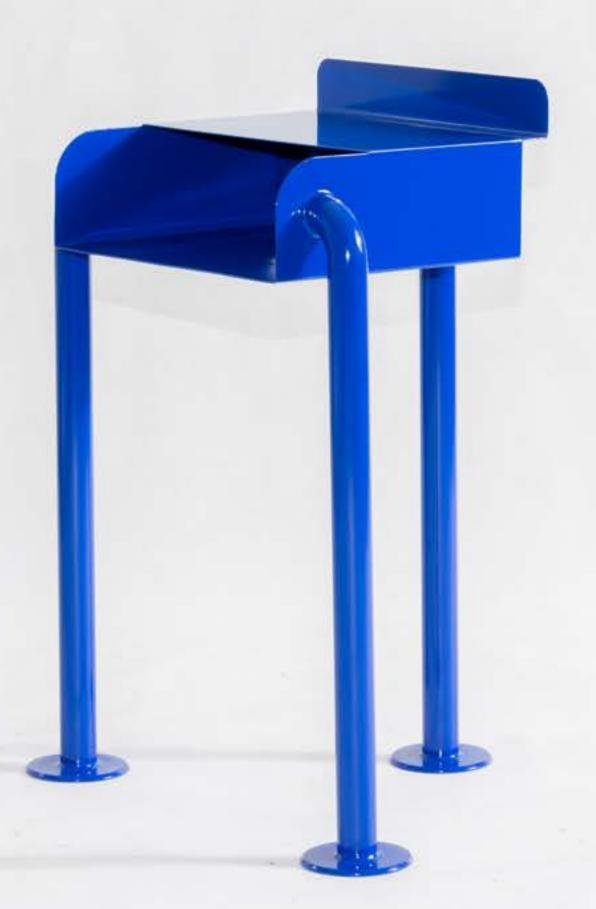

# CYBORG SIDE TABLE

CYBORG IS A STEEL TRIPOD THAT CAN BE USED AS A CONSOLE OR A BEDSIDE TABLE. AS BEFITS A CYBORG, ON THE ONE HAND IT LOOKS LIKE AN ORGANISM WHOSE VITAL FUNCTIONS ARE SUPPORTED BY TECHNICAL DEVICES, ON THE OTHER HAND, IT IS CHARMING IN ITS MINIMALIST AND FUTURISTIC FORM, CAPTIVING WITH ITS SIMPLICITY. CYBORGS ARE, AS A RULE, CREATURES WHO DECIDE TO UNDERGO SOME FORM OF TECHNOEVOLUTION, IT IS SAID THAT CYBORG IS ANYONE WHO EXCEEDS THEIR HUMAN LIMITATIONS. DUE TO ITS DESIGN, OUR CYBORG GOES BEYOND THE STEREOTYPE OF FOUR-LEGGED FURNITURE, NEATLY CAPTURING SURFACES IN 3 POINTS. FOR THOSE WHO PREFER BOOKS, THERE IS ROOM FOR THEM ON LEAST TWO SHELVES, THEY CAN EASILY FIT A TABLET OR YOUR FAVOURITE MAGAZINE. THE BOTTOM OF THE FURNITURE HAS FELT PADS.